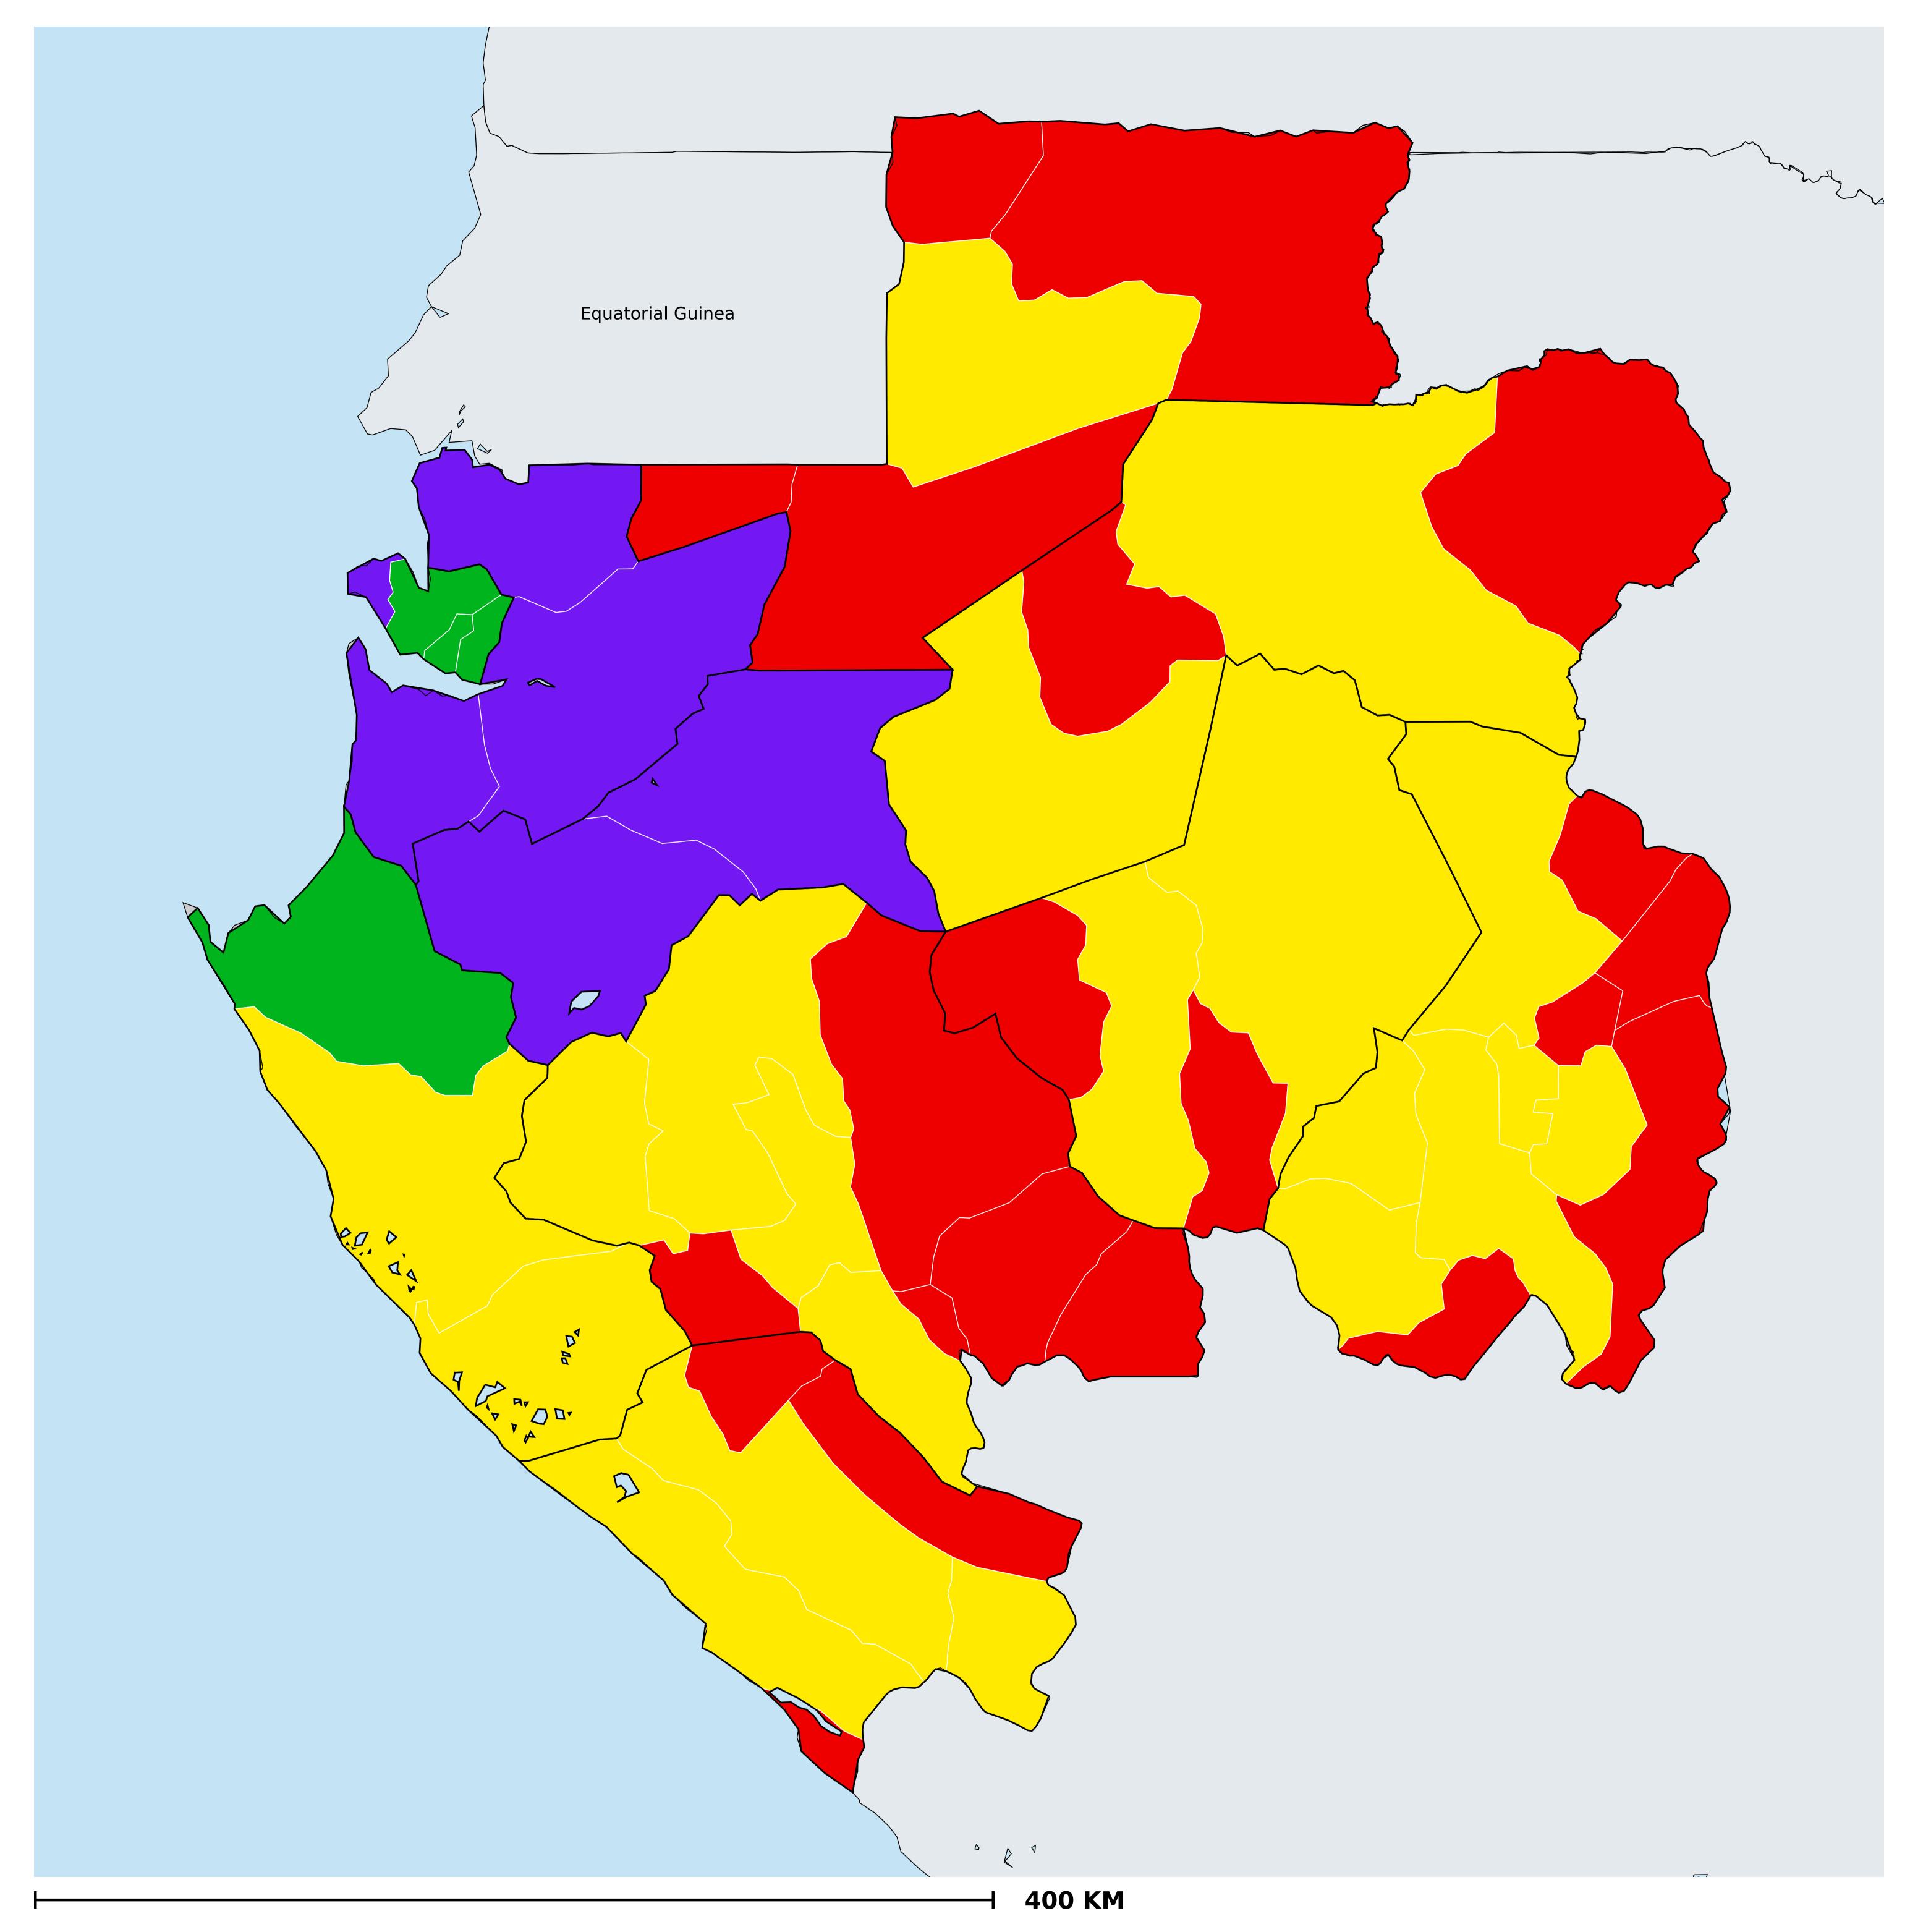

## Gabon (2016)

## Geographic coverage - SAC MDA/PC coverage of Soil-transmitted helminthiasis

Boundaries, names and designations used here do not imply expression of WHO opinion concerning the legal status of any country, territory or area, or of its authorities, or concerning delimitation of frontiers or boundaries. Dotted / dashed lines represent approximate border lines for which there may not yet be full agreement.

Soil-transmitted helminthiasis > MDA/PC coverage > Geographic coverage - SAC

Endemicity unknown
PC not required
PC delivered
PC not delivered - Moderate endemicity
PC not delivered - High endemicity
No data available