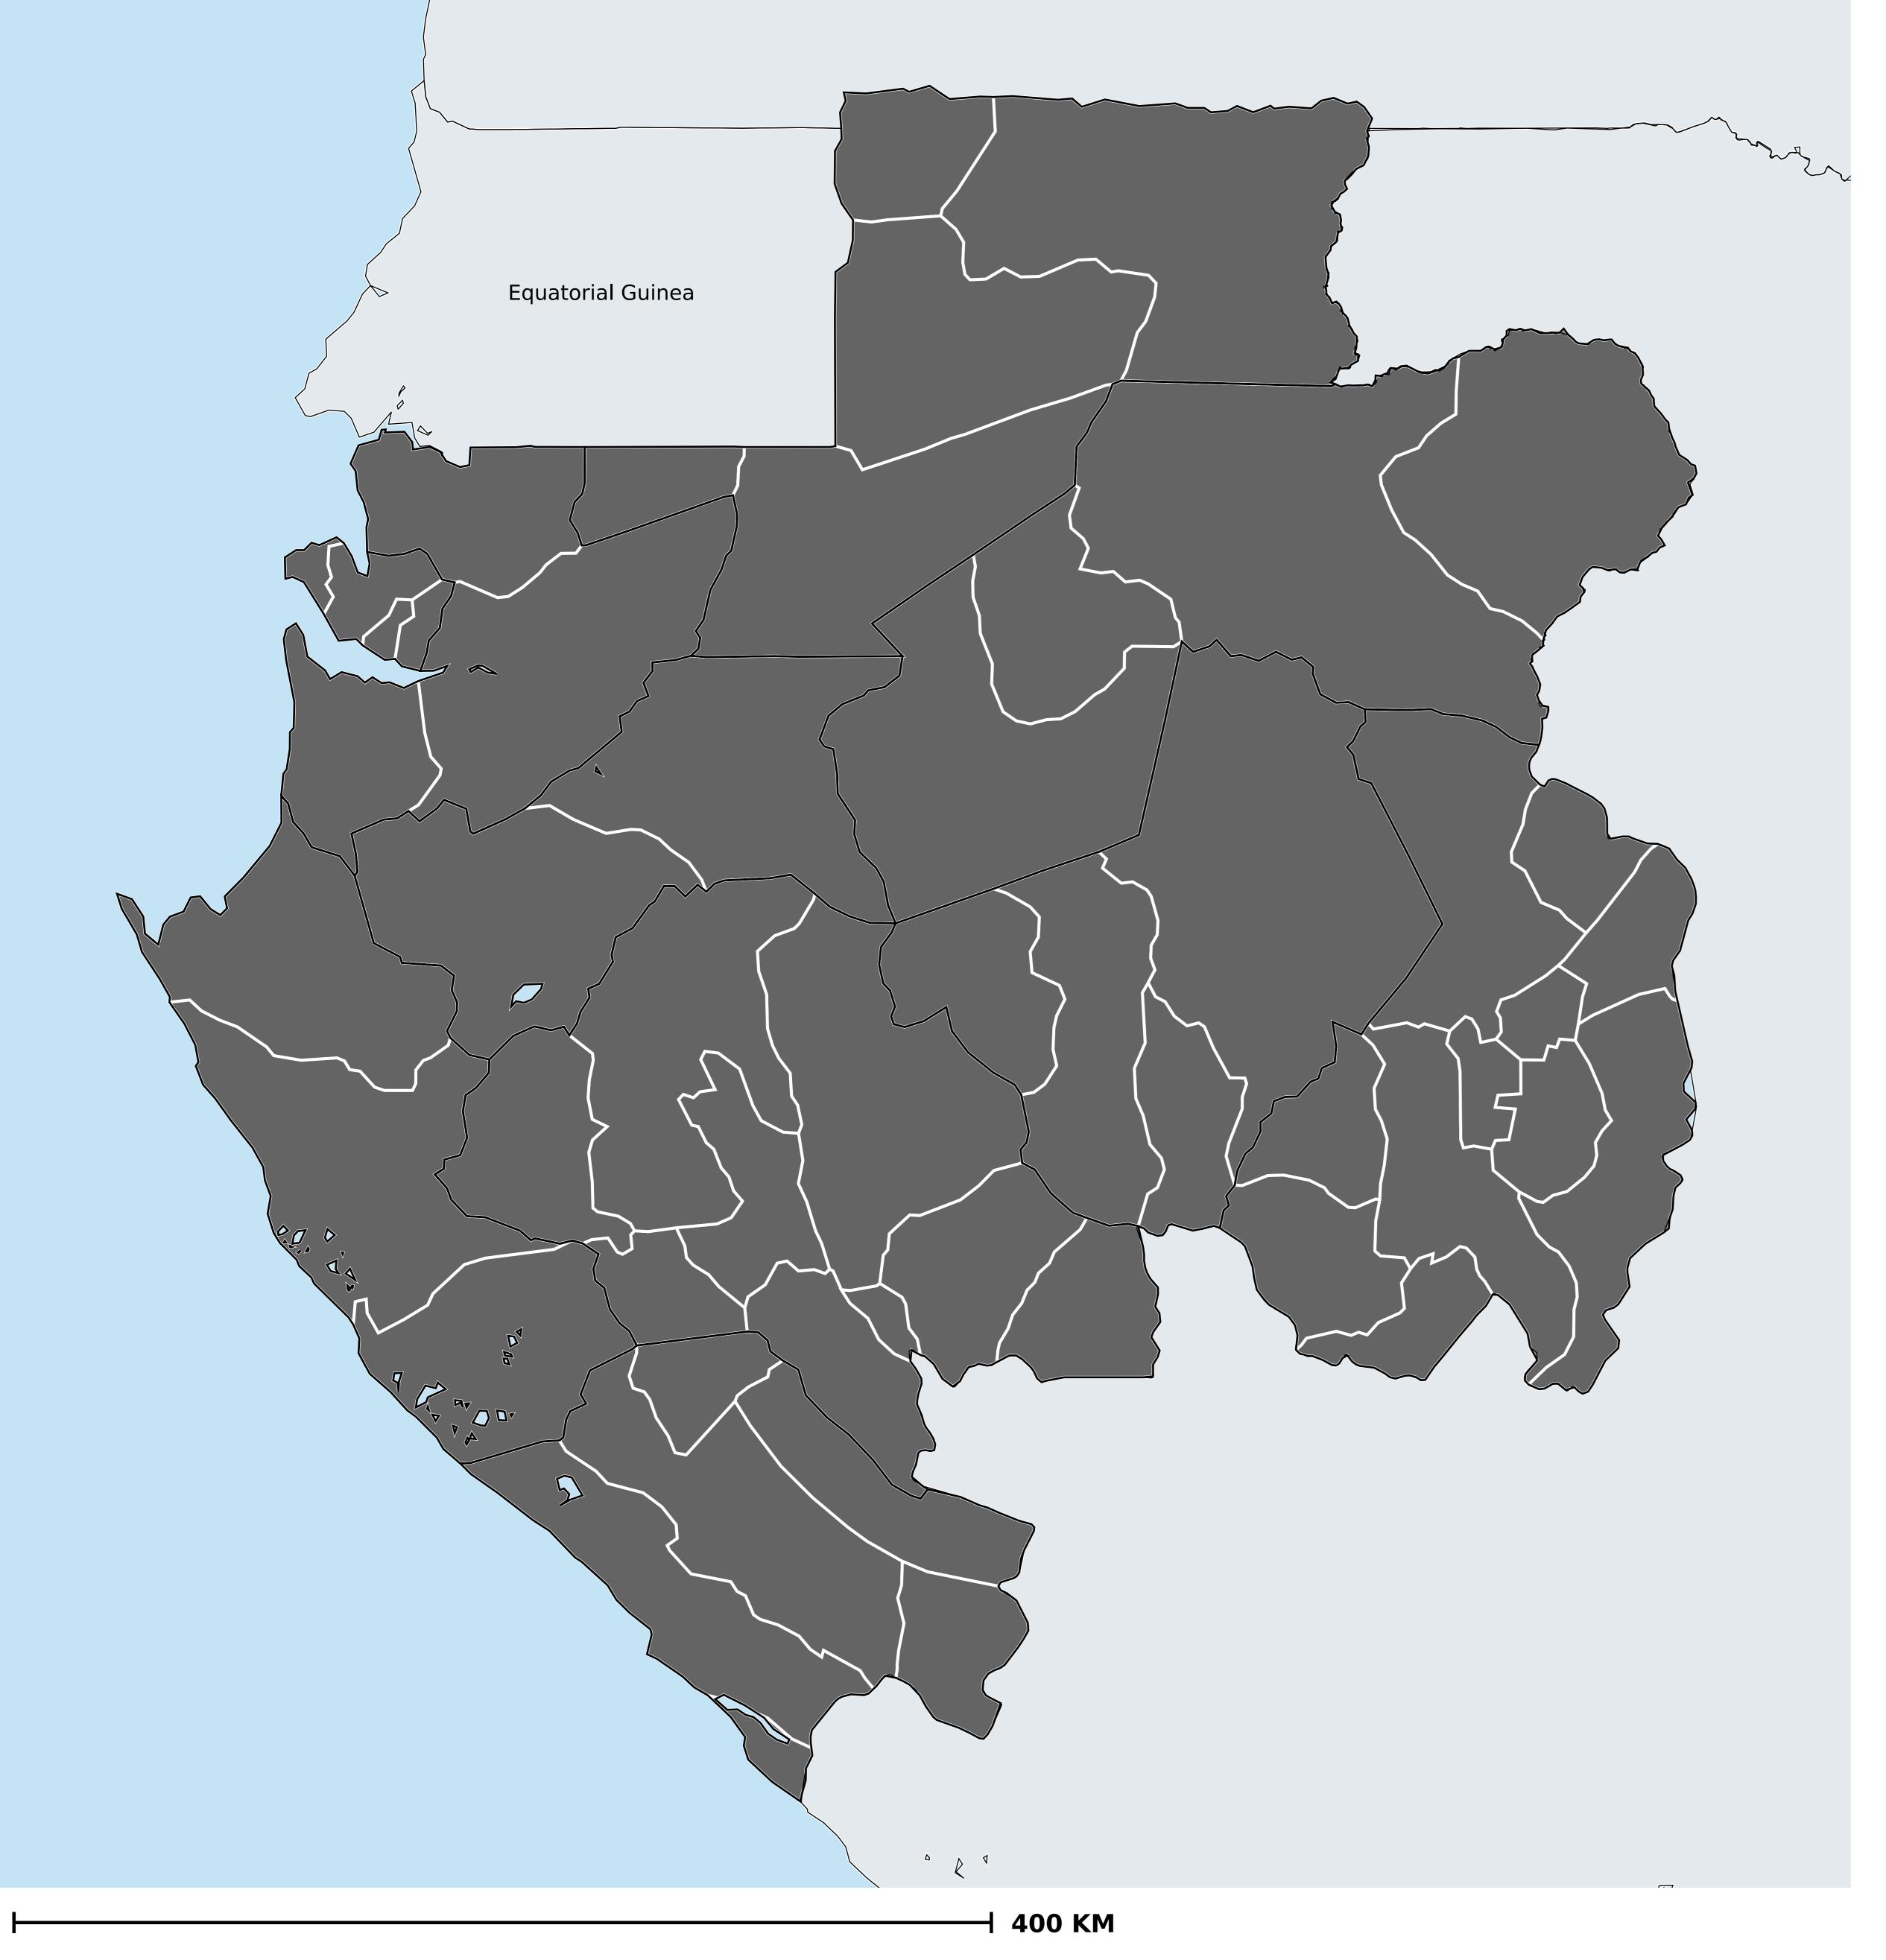

## Gabon (2014)

Geographic coverage - SAC MDA/PC coverage of Soil-transmitted helminthiasis

Soil-transmitted helminthiasis > MDA/PC coverage > Geographic coverage - SAC

Endemicity unknown
PC not required
PC delivered
PC not delivered - Moderate endemicity
PC not delivered - High endemicity
No data available

Boundaries, names and designations used here do not imply expression of WHO opinion concerning the legal status of any country, territory or area, or of its authorities, or concerning delimitation of frontiers or boundaries. Dotted / dashed lines represent approximate border lines for which there may not yet be full agreement.

## **Data Source:**

Data provided by health ministries to ESPEN through WHO reporting processes. All reasonable precautions have been taken to verify this information

Copyright 2023 WHO. All rights reserved. Generated 18 September 2023