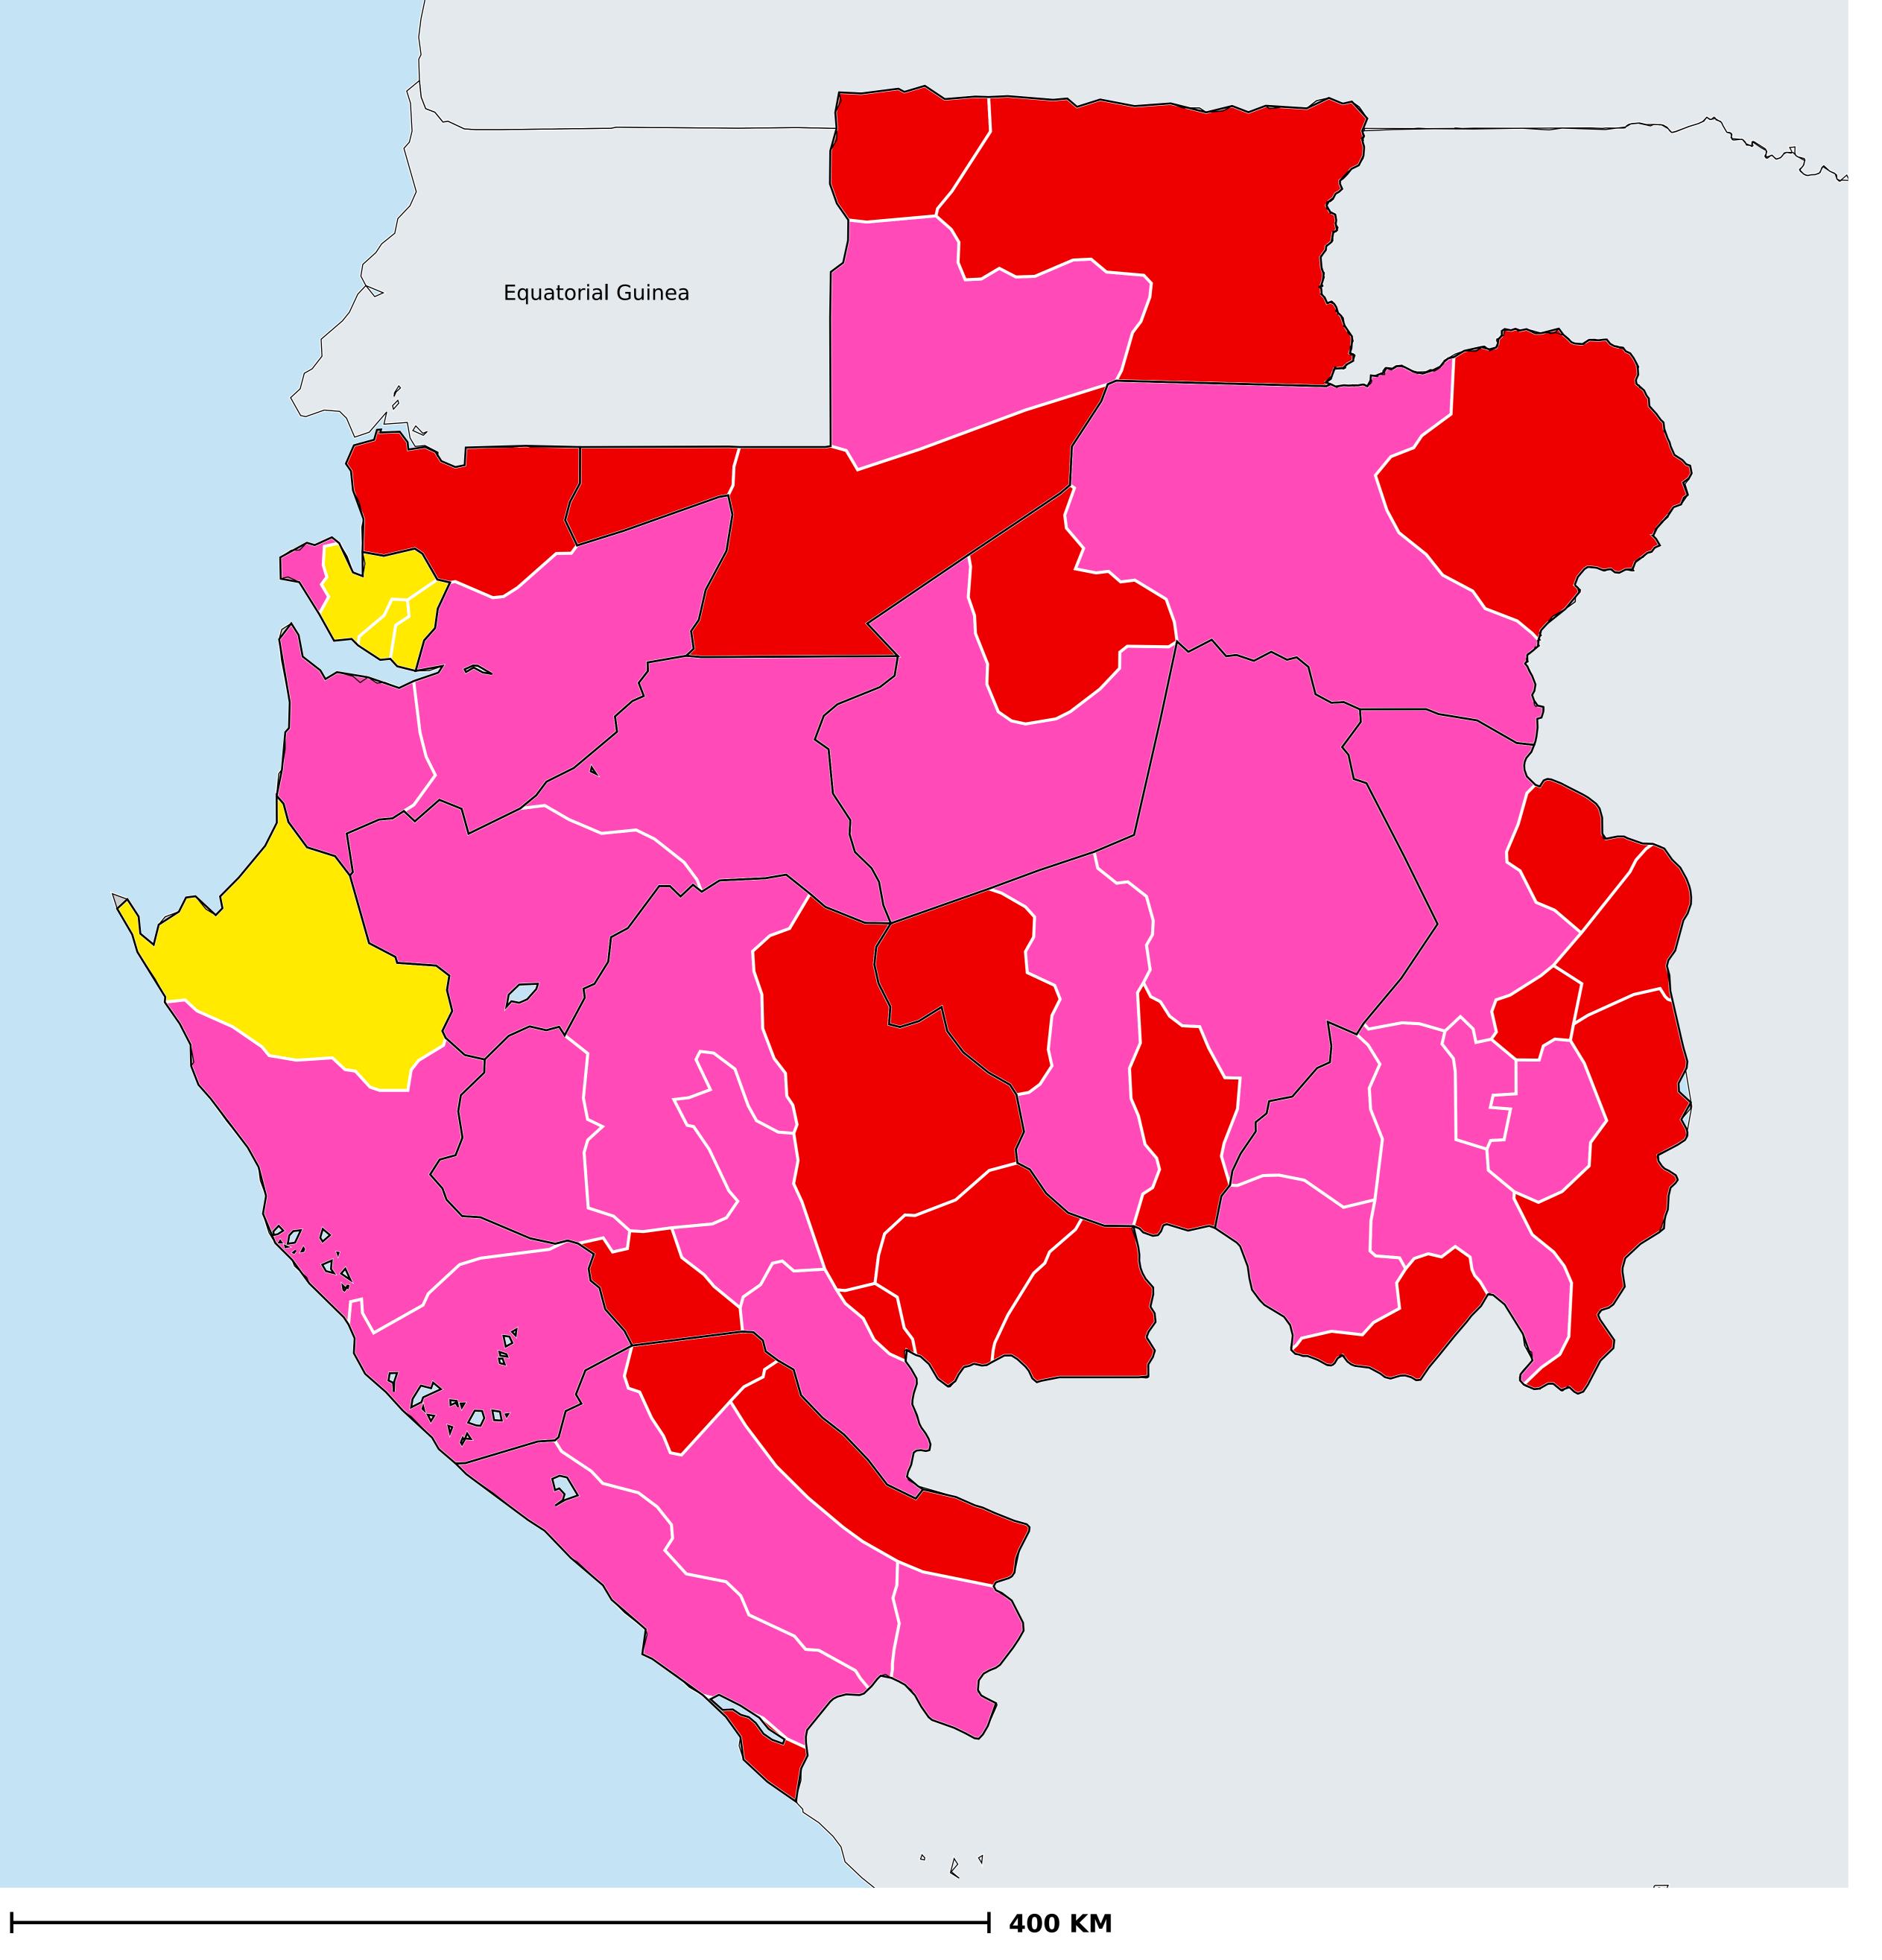

## Gabon (2016)

## Status of Soil-transmitted helminthiasis Elimination

## Soil-transmitted helminthiasis > Endemicity

Boundaries, names and designations used here do not imply expression of WHO opinion concerning the legal status of any country, territory or area, or of its authorities, or concerning delimitation of frontiers or boundaries. Dotted / dashed lines represent approximate border lines for which there may not yet be full agreement.

## **Data Source:**

Data provided by health ministries to ESPEN through WHO reporting processes. All reasonable precautions have been taken to verify this information

Copyright 2023 WHO. All rights reserved. Generated 18 September 2023