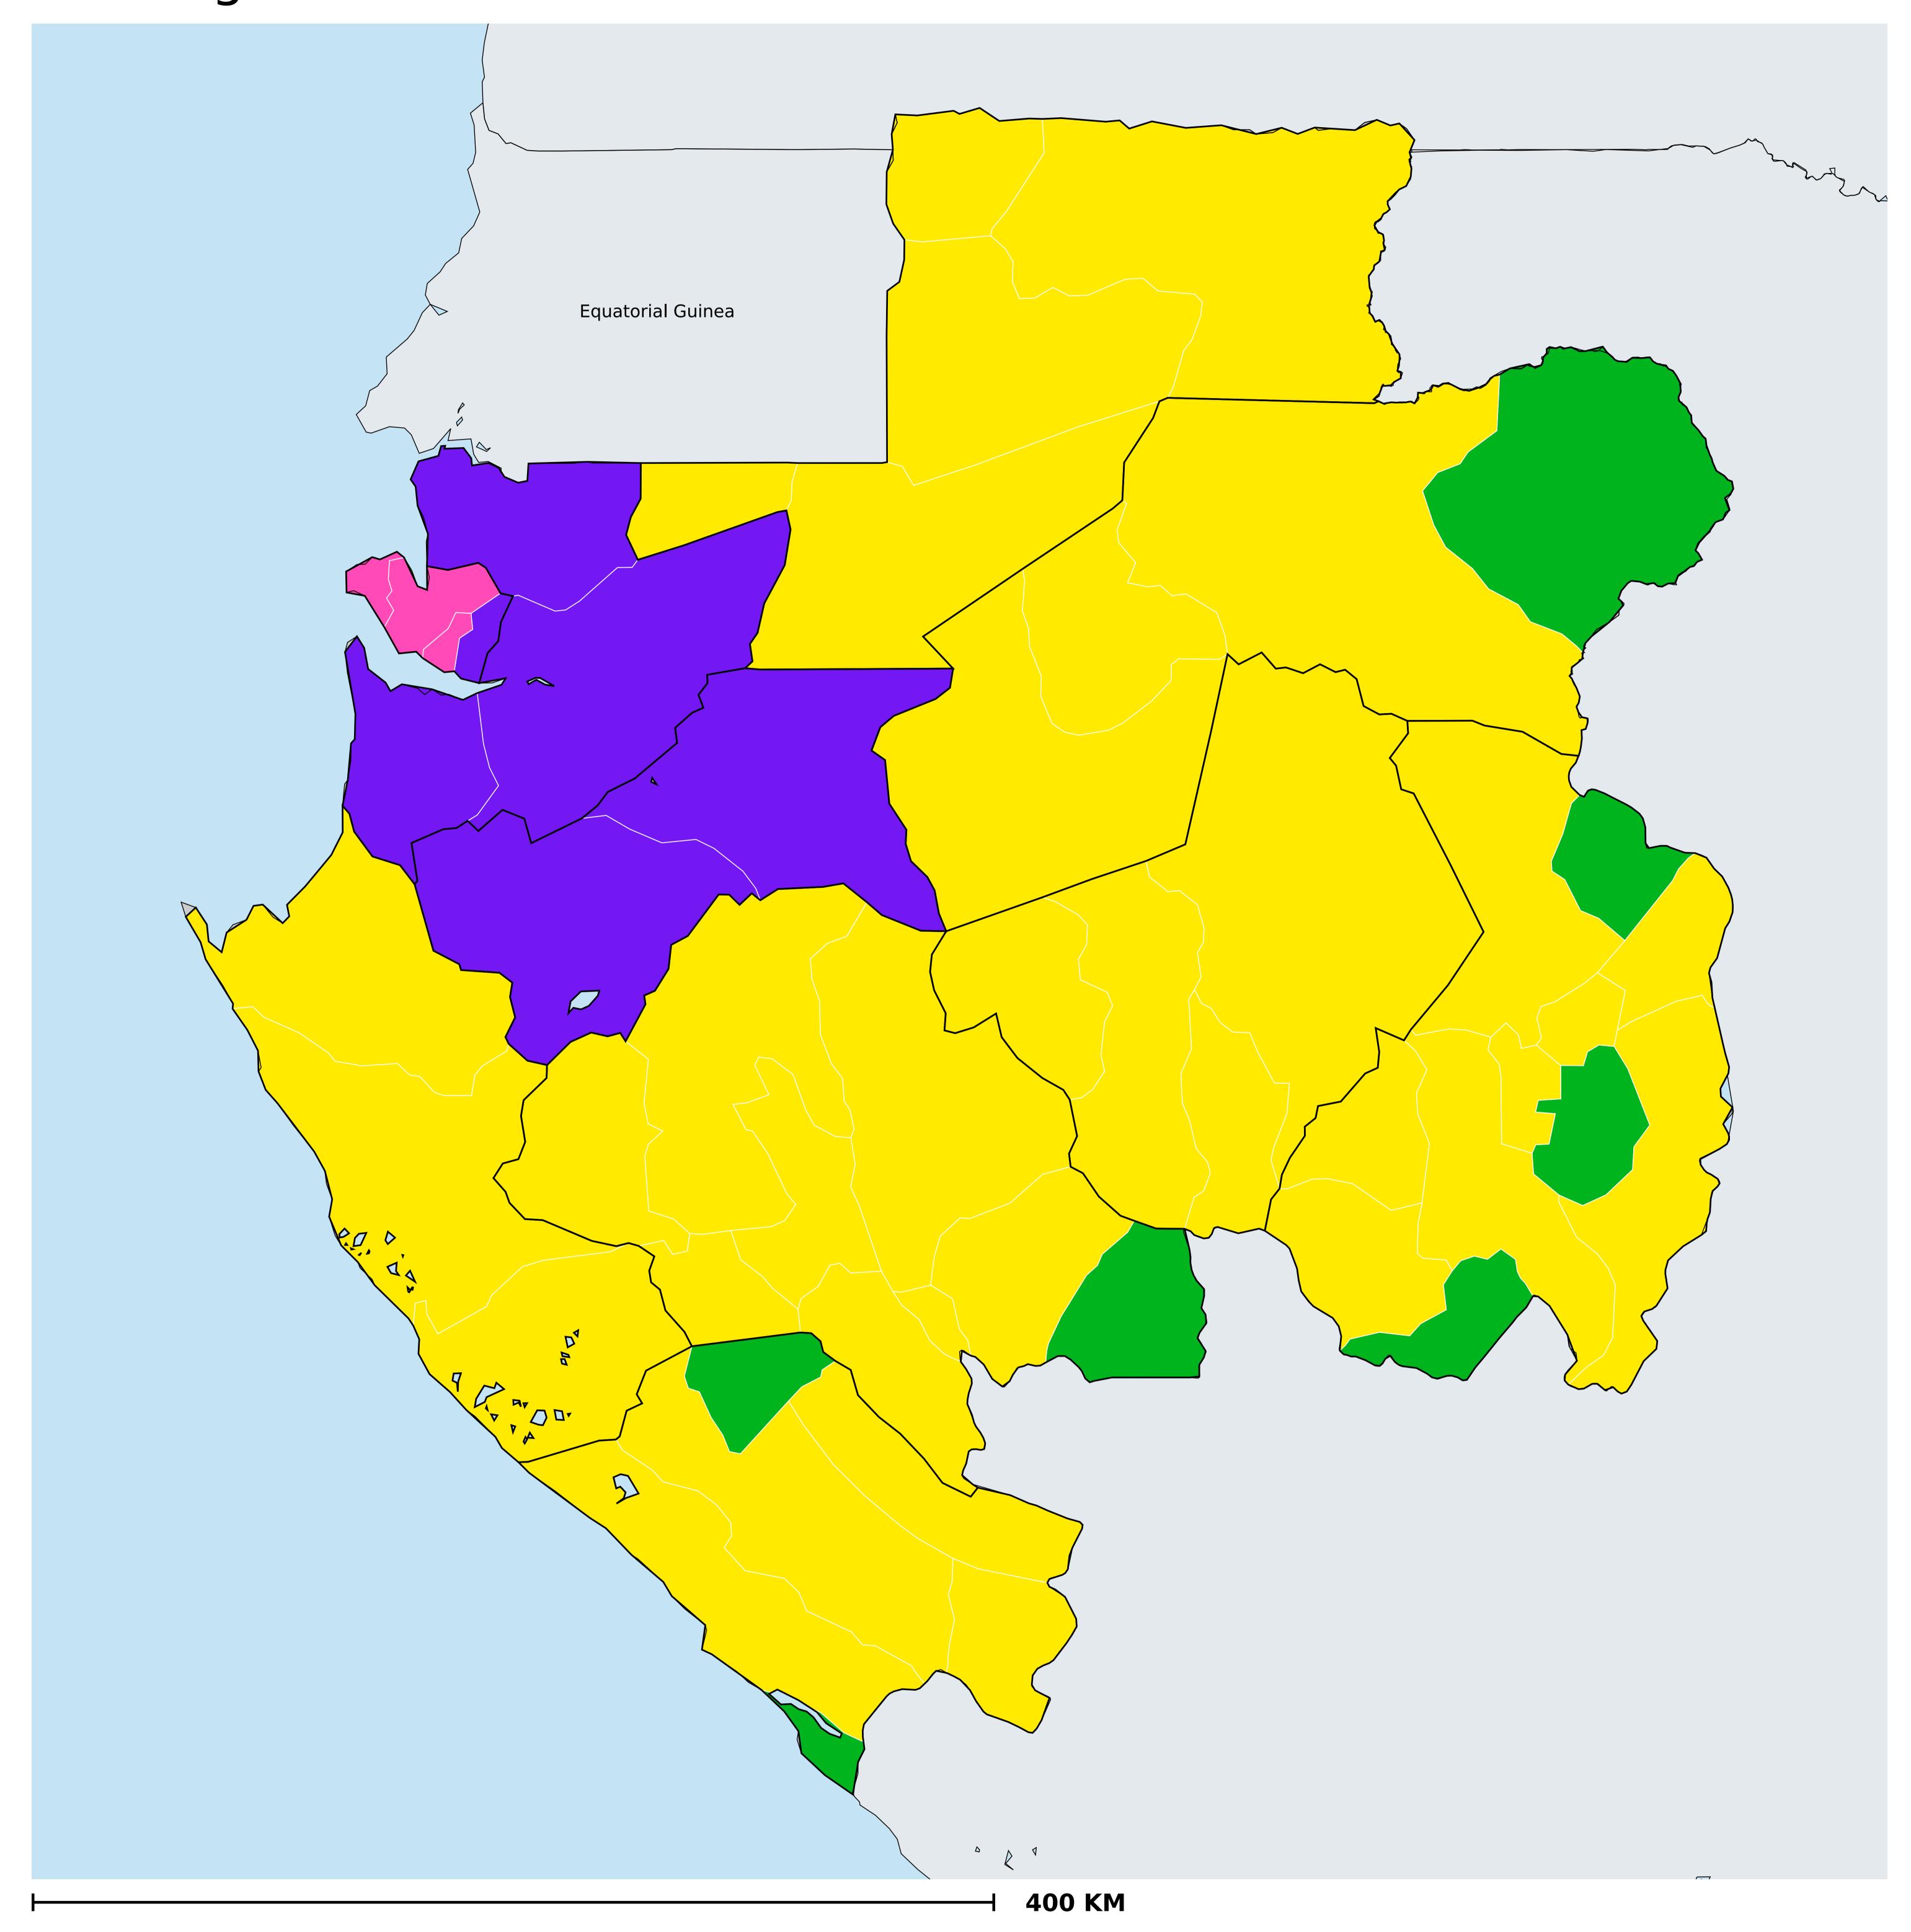

## Gabon (2016)

## Therapeutic coverage - Total population requiring treatment MDA/PC coverage of Schistosomiasis

Boundaries, names and designations used here do not imply expression of WHO opinion concerning the legal status of any country, territory or area, or of its authorities, or concerning delimitation of frontiers or boundaries. Dotted / dashed lines represent approximate border lines for which there may not yet be full agreement.

Schistosomiasis > MDA/PC coverage > Therapeutic coverage - Total population requiring treatment

Endemicity unknown

PC not required

PC not delivered - High endemicity

PC not delivered - Low/Moderate endemicity

< 75% coverage

≥75% coverage

No data available