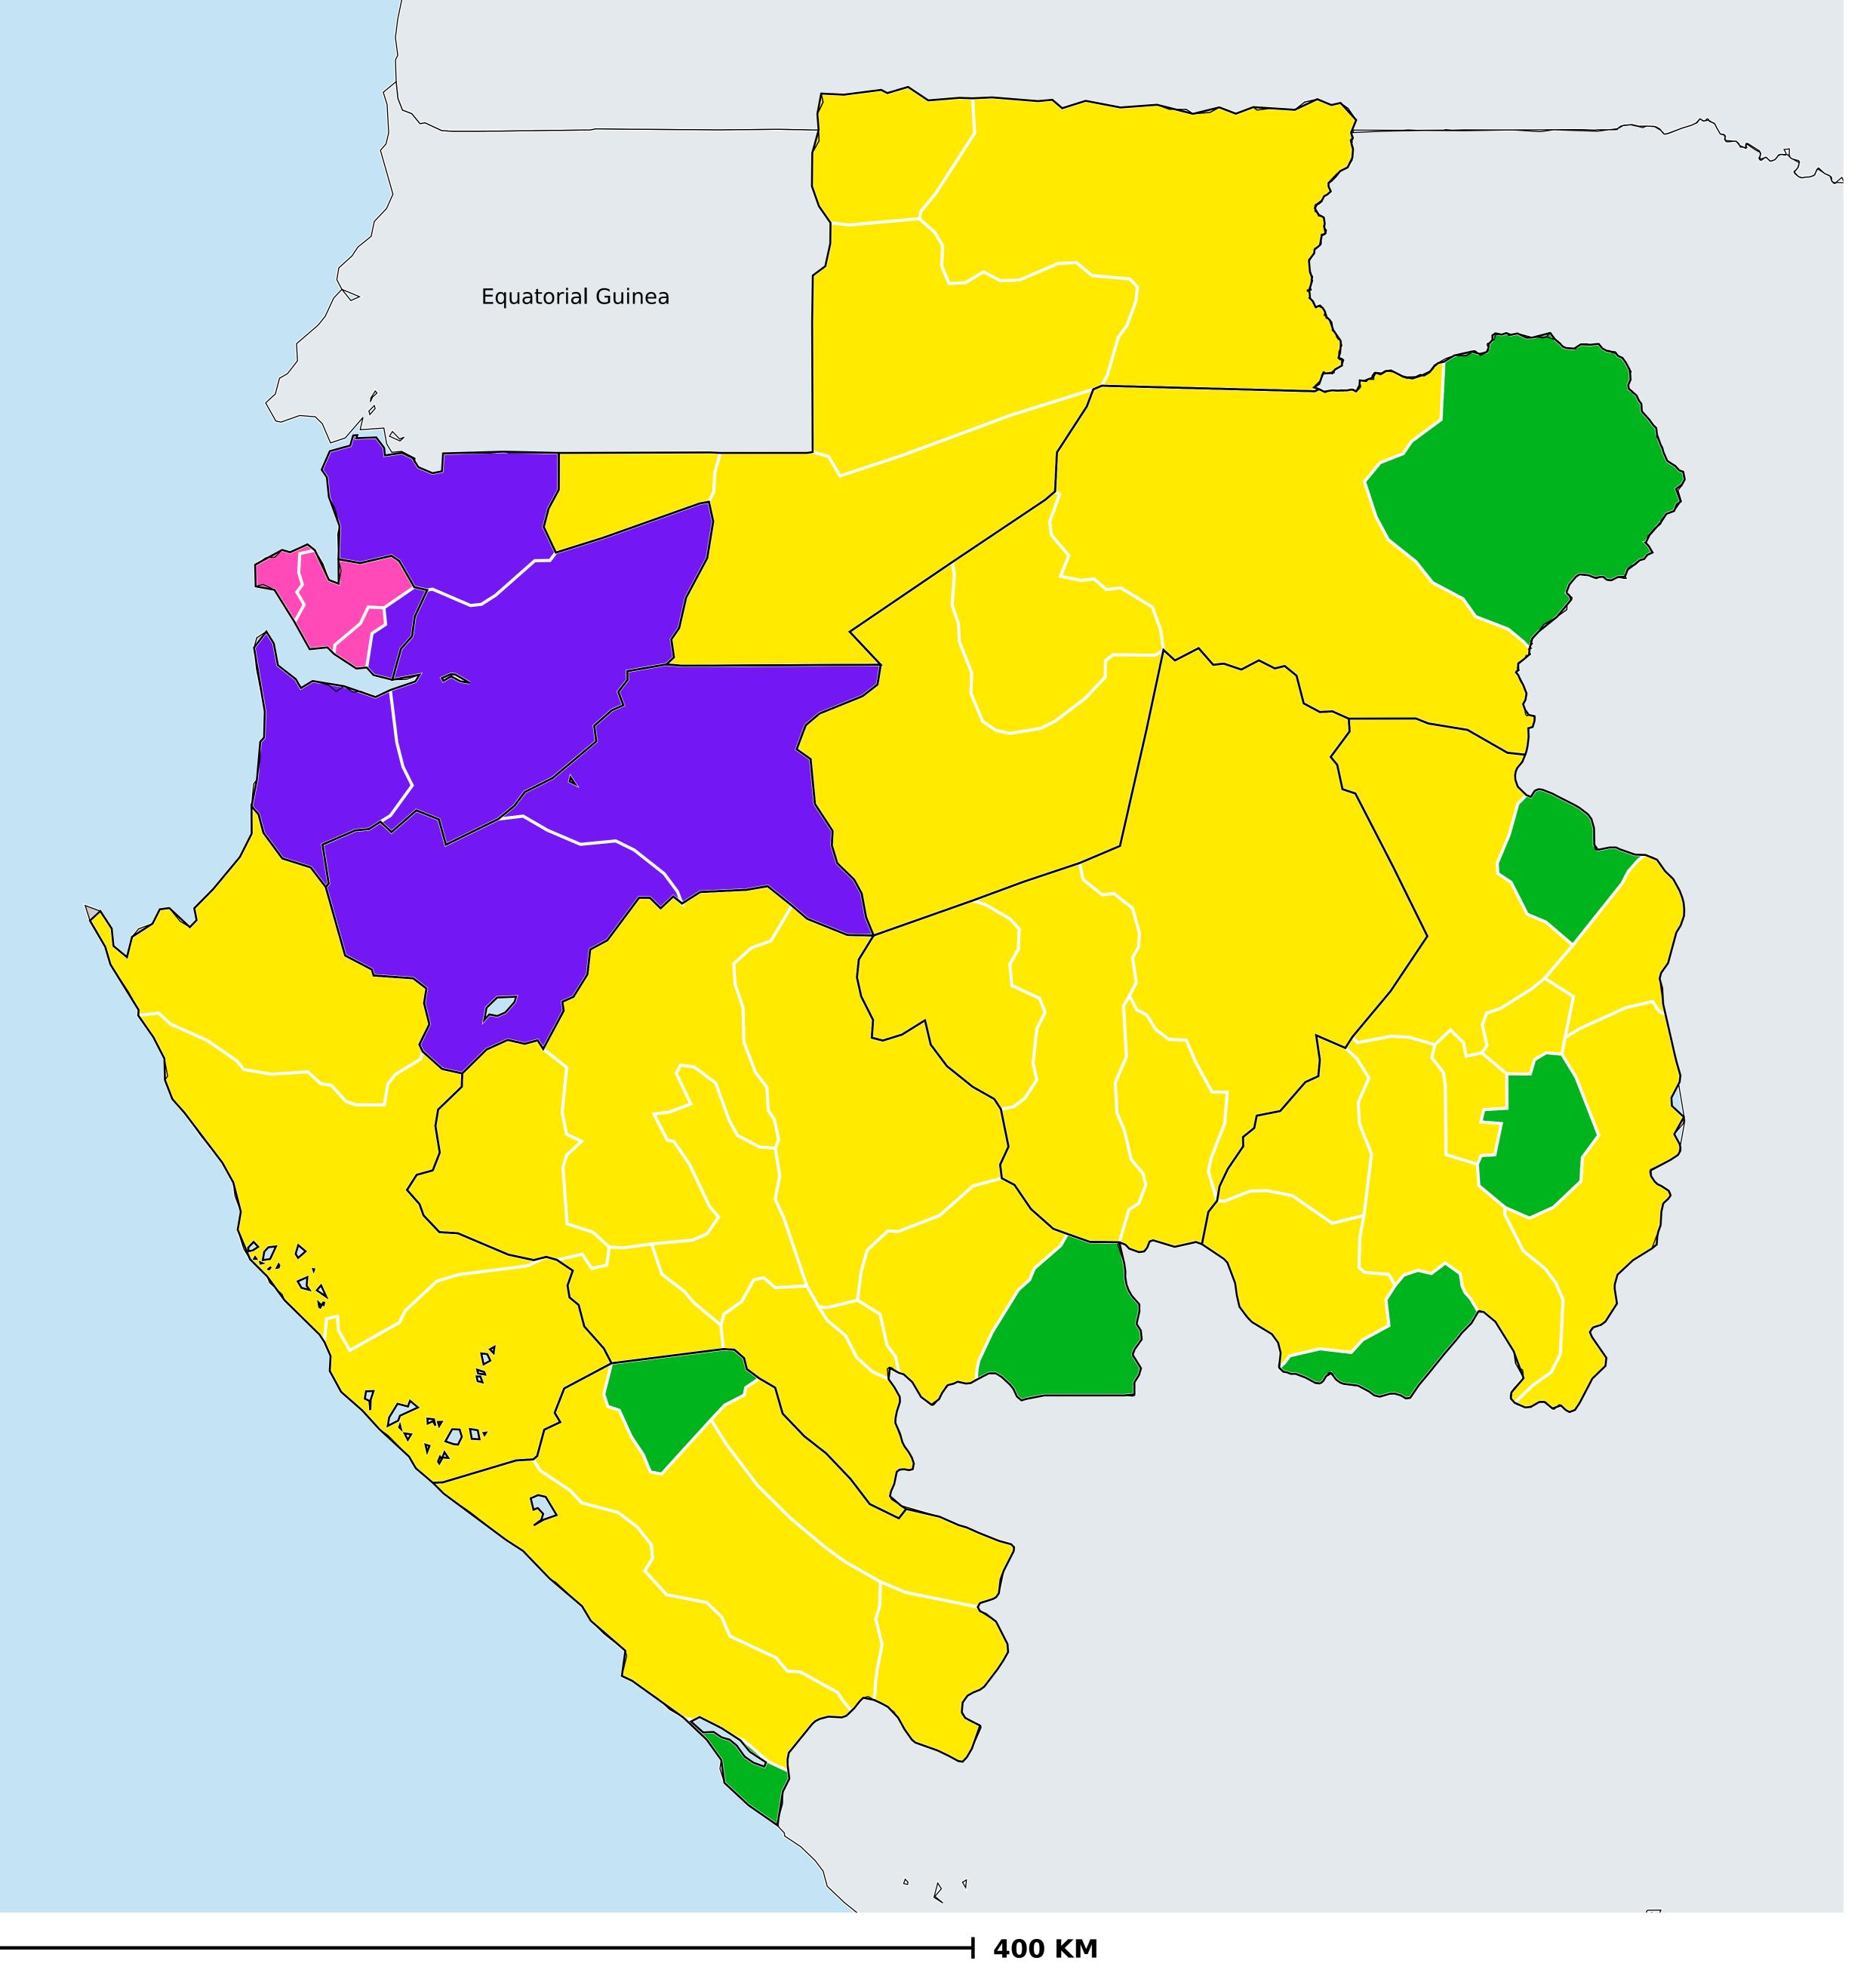

## Gabon (2016)

Therapeutic coverage - Total population requiring treatment MDA/PC coverage of Schistosomiasis

Schistosomiasis > MDA/PC coverage > Therapeutic coverage

- Total population requiring treatment

Endemicity unknown
PC not required
PC not delivered - High endemicity
PC not delivered - Low/Moderate endemicity
< 75% coverage
≥75% coverage
No data available

Boundaries, names and designations used here do not imply expression of WHO opinion concerning the legal status of any country, territory or area, or of its authorities, or concerning delimitation of frontiers or boundaries. Dotted / dashed lines represent approximate border lines for which there may not yet be full agreement.

## **Data Source:**

Data provided by health ministries to ESPEN through WHO reporting processes. All reasonable precautions have been taken to verify this information

Copyright 2023 WHO. All rights reserved. Generated 18 September 2023