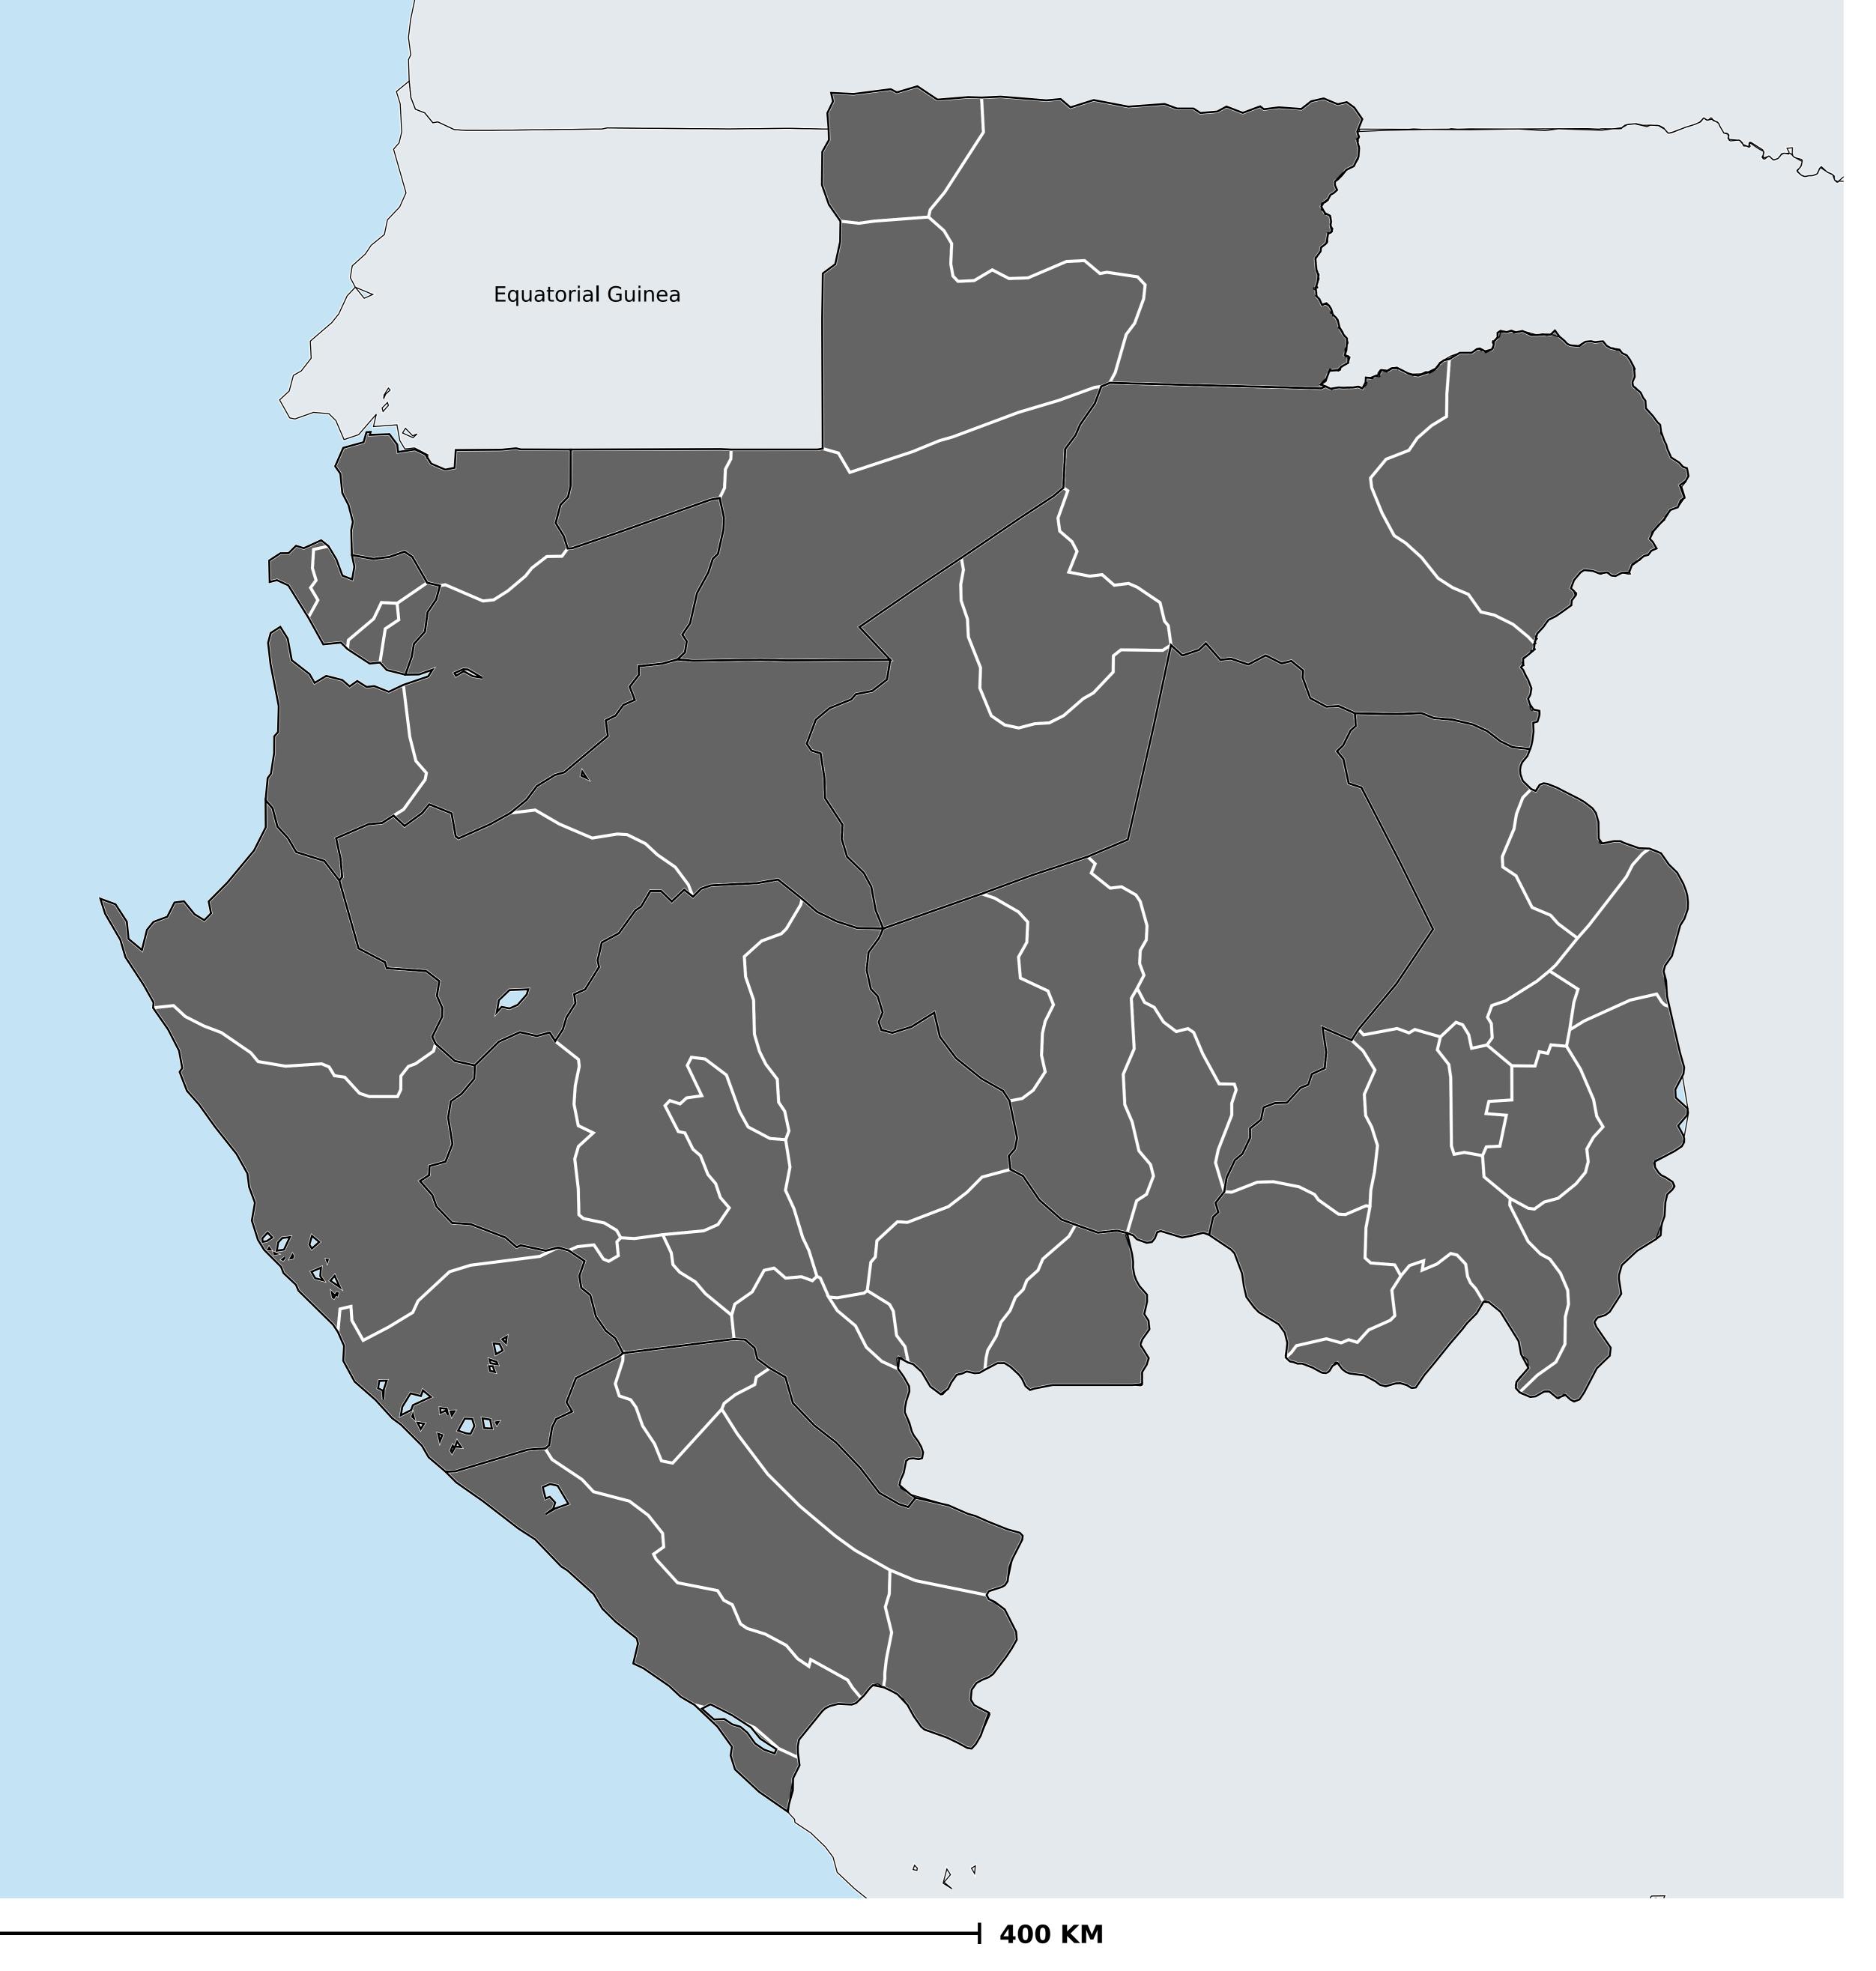

## Gabon (2014)

Therapeutic coverage - Total population requiring treatment MDA/PC coverage of Schistosomiasis

Schistosomiasis > MDA/PC coverage > Therapeutic coverage

- Total population requiring treatment

Endemicity unknown
PC not required

PC not delivered - High endemicity

PC not delivered - Low/Moderate endemicity

< 75% coverage

≥75% coverage

No data available

Boundaries, names and designations used here do not imply expression of WHO opinion concerning the legal status of any country, territory or area, or of its authorities, or concerning delimitation of frontiers or boundaries. Dotted / dashed lines represent approximate border lines for which there may not yet be full agreement.