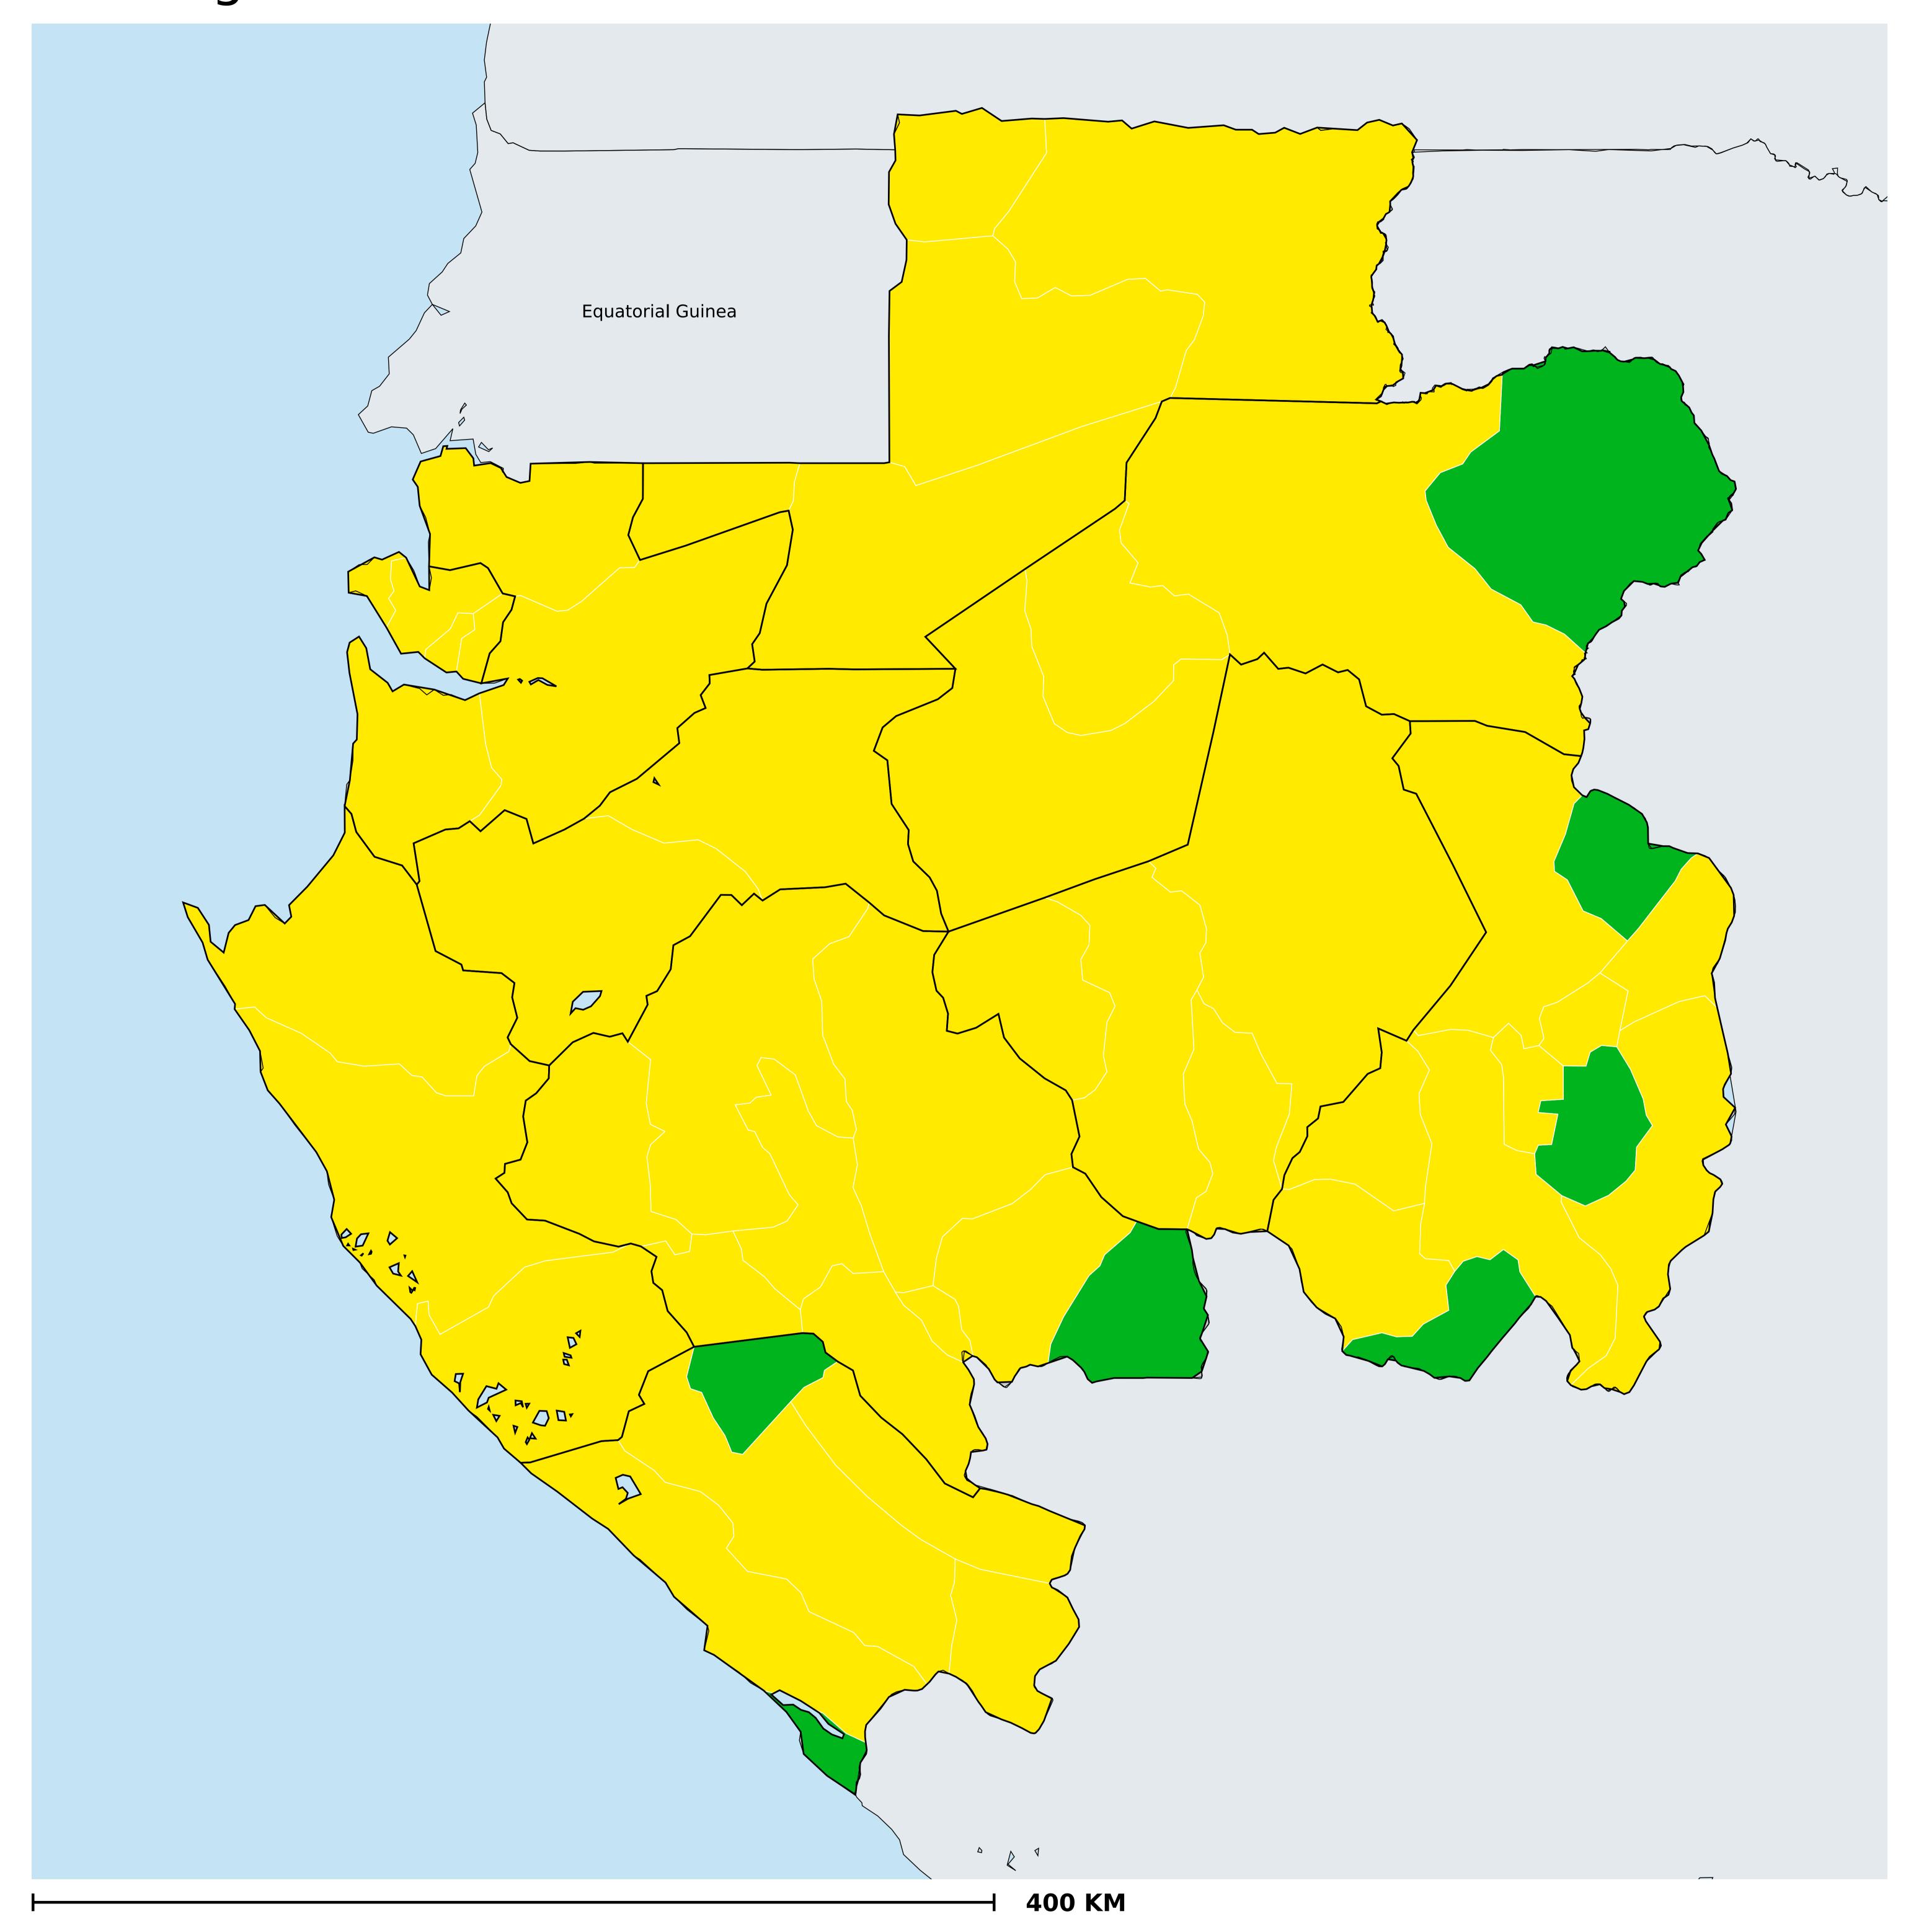

## Gabon (2021)

## Geographic coverage - Total population requiring treatment MDA/PC coverage of Schistosomiasis

Boundaries, names and designations used here do not imply expression of WHO opinion concerning the legal status of any country, territory or area, or of its authorities, or concerning delimitation of frontiers or boundaries. Dotted / dashed lines represent approximate border lines for which there may not yet be full agreement.

Schistosomiasis > MDA/PC coverage > Geographic coverage - Total population requiring treatment

Endemicity unknown
PC not required
PC delivered
Surveillance (prevalence <1%)
PC not delivered - Low/Moderate endemicity
PC not delivered - High endemicity
No data available