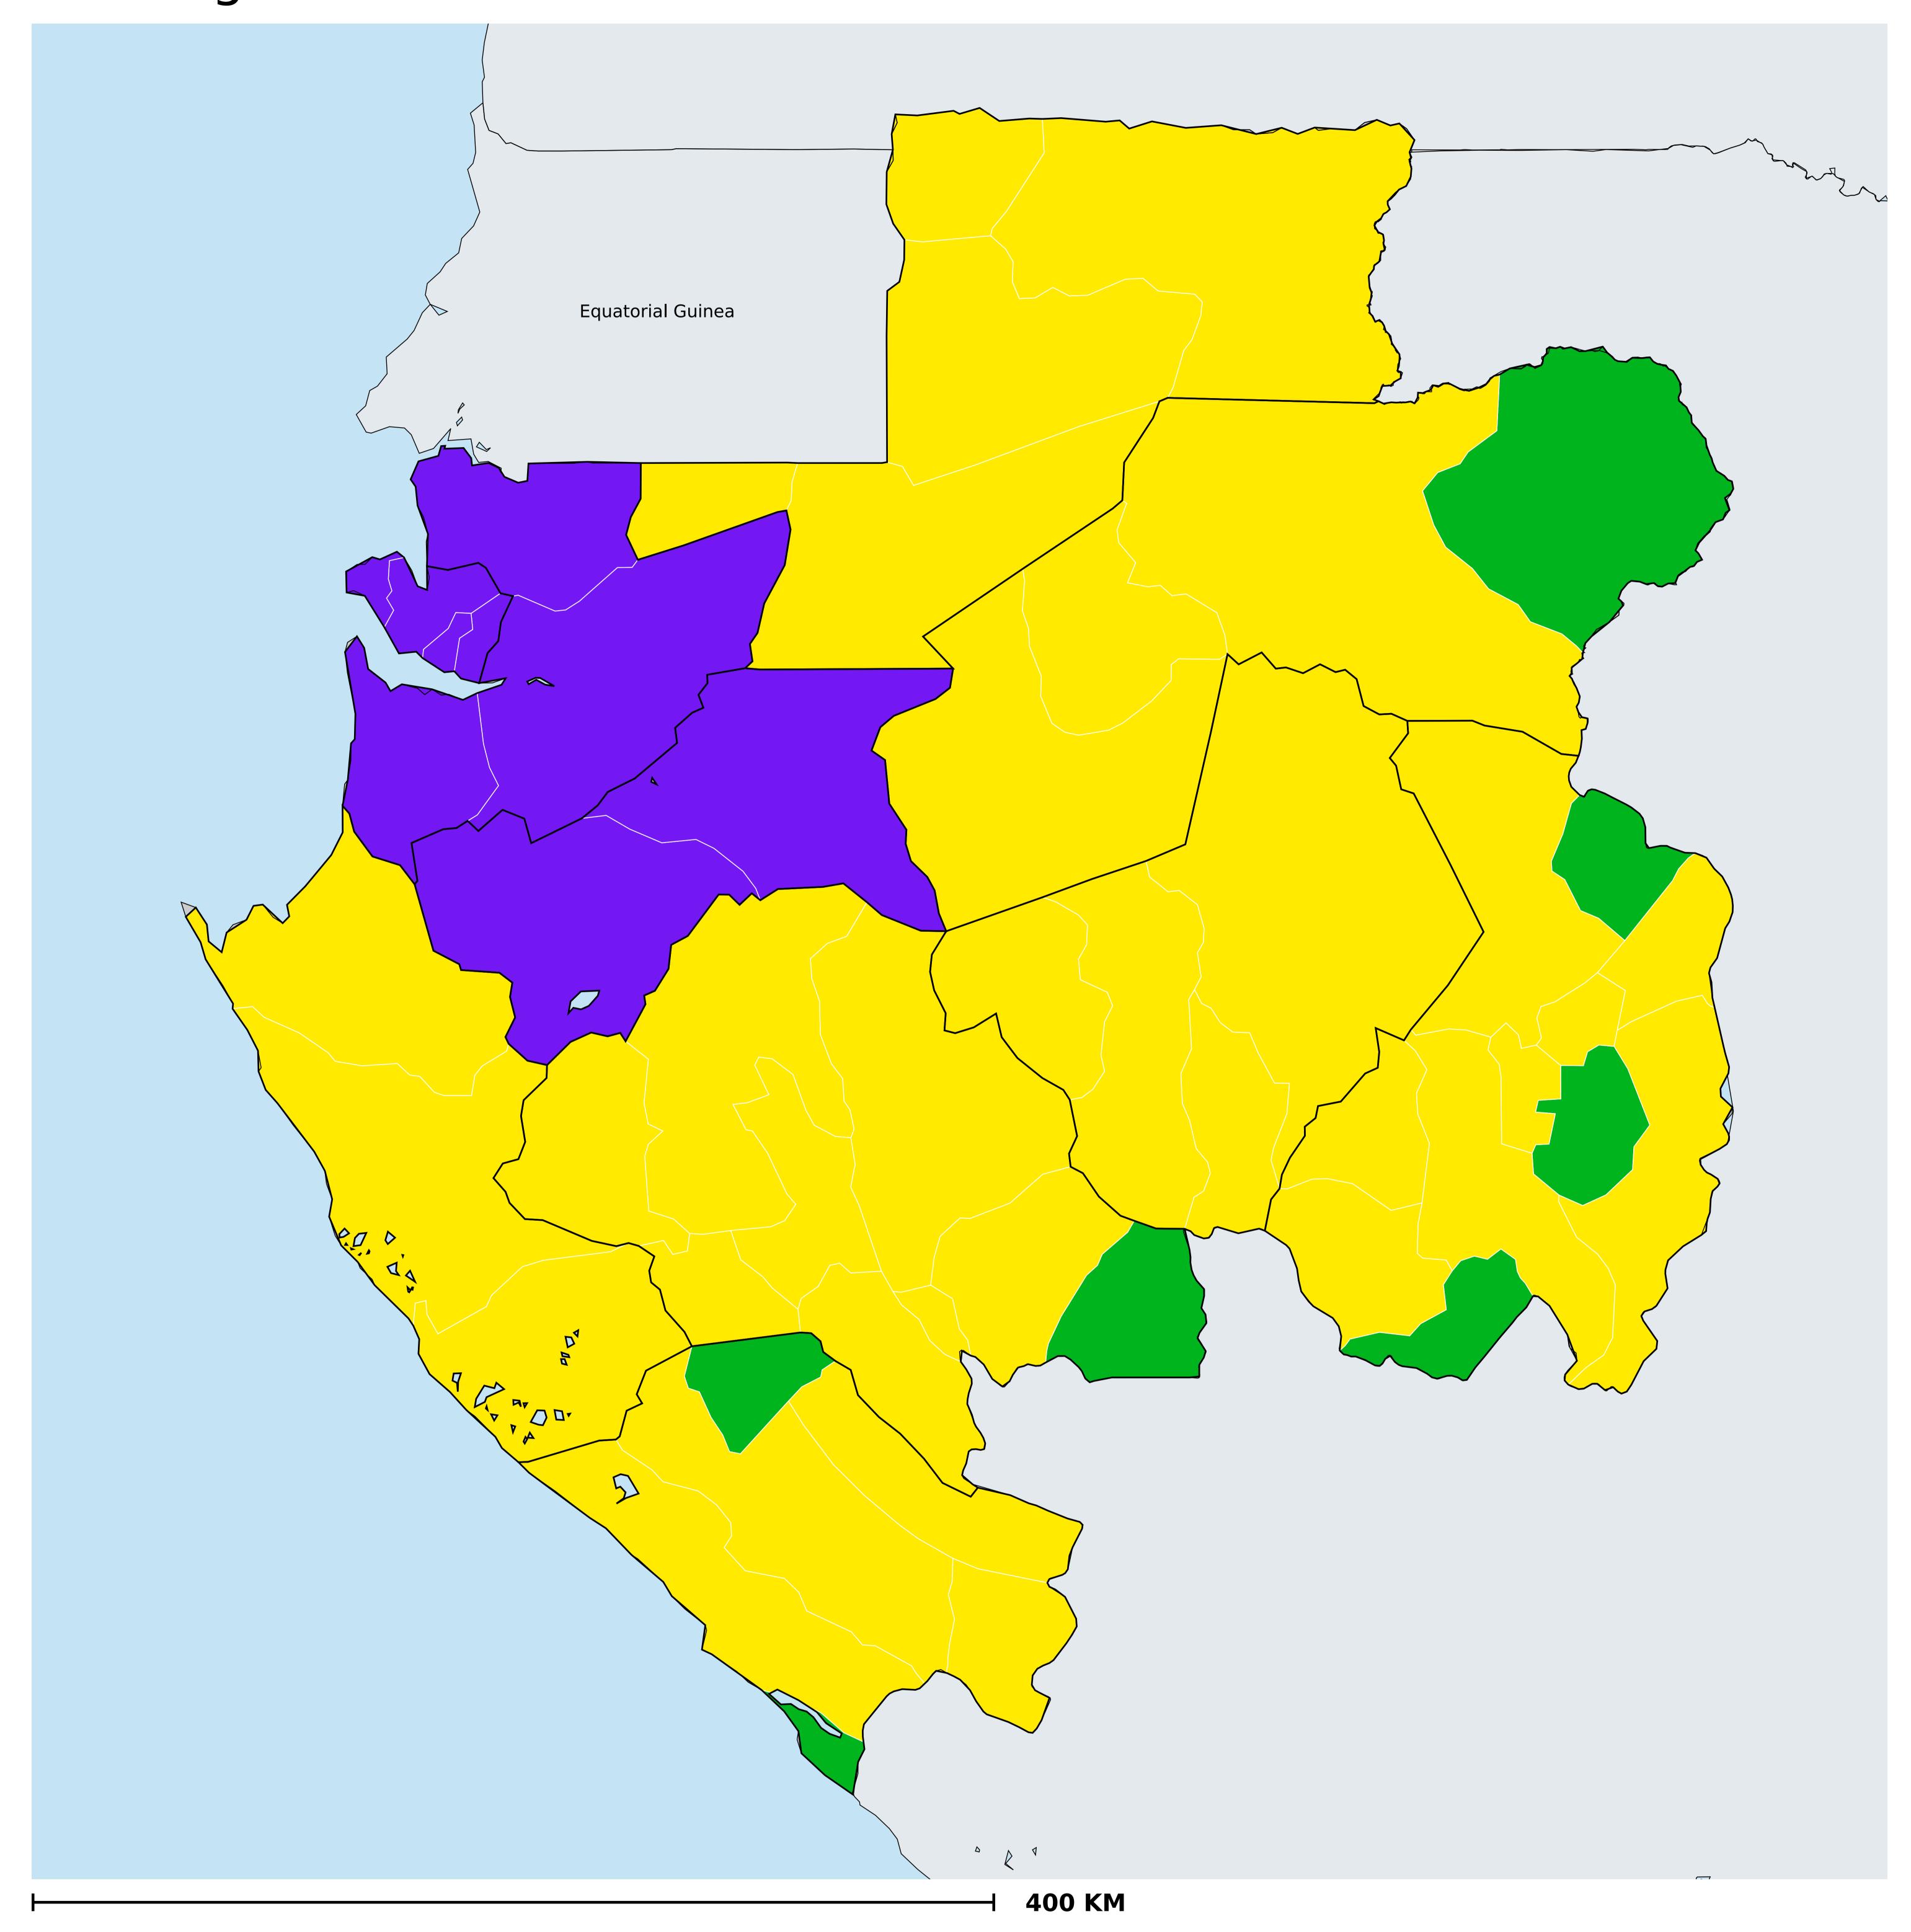

## Gabon (2016)

## Geographic coverage - Total population requiring treatment MDA/PC coverage of Schistosomiasis

Boundaries, names and designations used here do not imply expression of WHO opinion concerning the legal status of any country, territory or area, or of its authorities, or concerning delimitation of frontiers or boundaries. Dotted / dashed lines represent approximate border lines for which there may not yet be full agreement.

Schistosomiasis > MDA/PC coverage > Geographic coverage - Total population requiring treatment

Endemicity unknown
PC not required
PC delivered
PC not delivered - Low/Moderate endemicity
PC not delivered - High endemicity
No data available