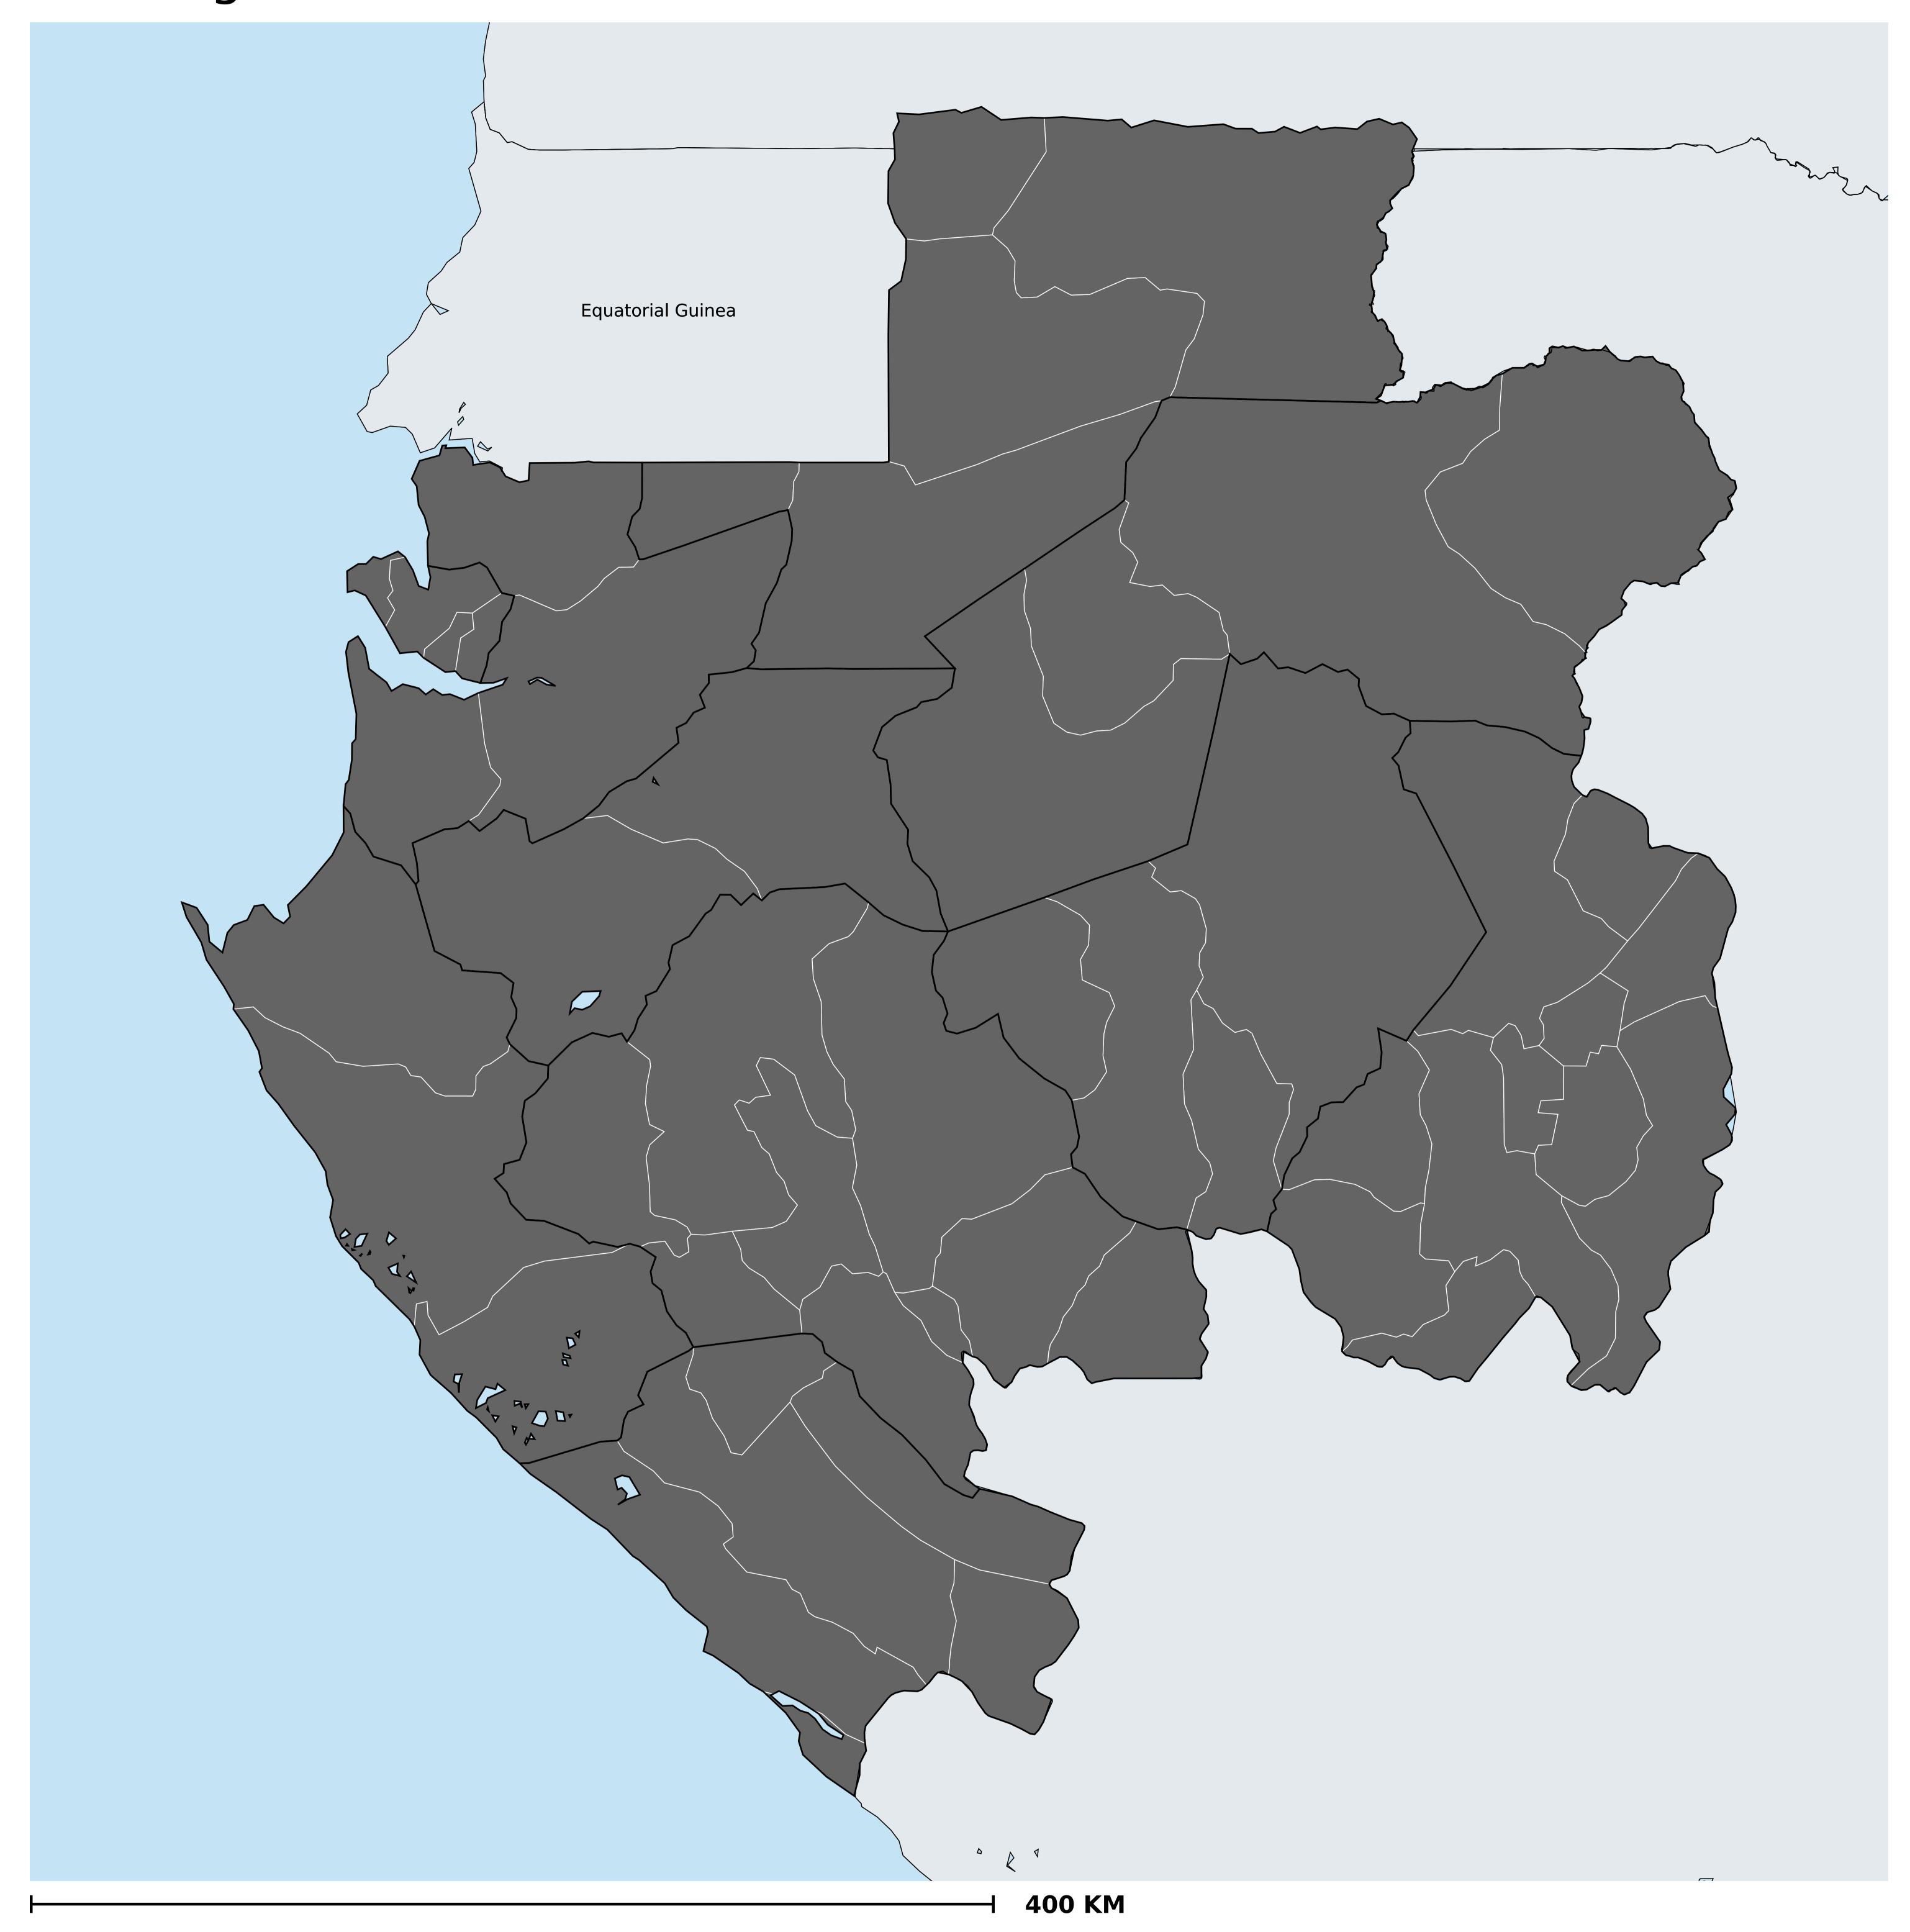

## Gabon (2013)

## Geographic coverage - Total population requiring treatment MDA/PC coverage of Schistosomiasis

Boundaries, names and designations used here do not imply expression of WHO opinion concerning the legal status of any country, territory or area, or of its authorities, or concerning delimitation of frontiers or boundaries. Dotted / dashed lines represent approximate border lines for which there may not yet be full agreement.

Schistosomiasis > MDA/PC coverage > Geographic coverage - Total population requiring treatment

Endemicity unknown
PC not required
PC delivered
PC not delivered - Low/Moderate endemicity
PC not delivered - High endemicity
No data available