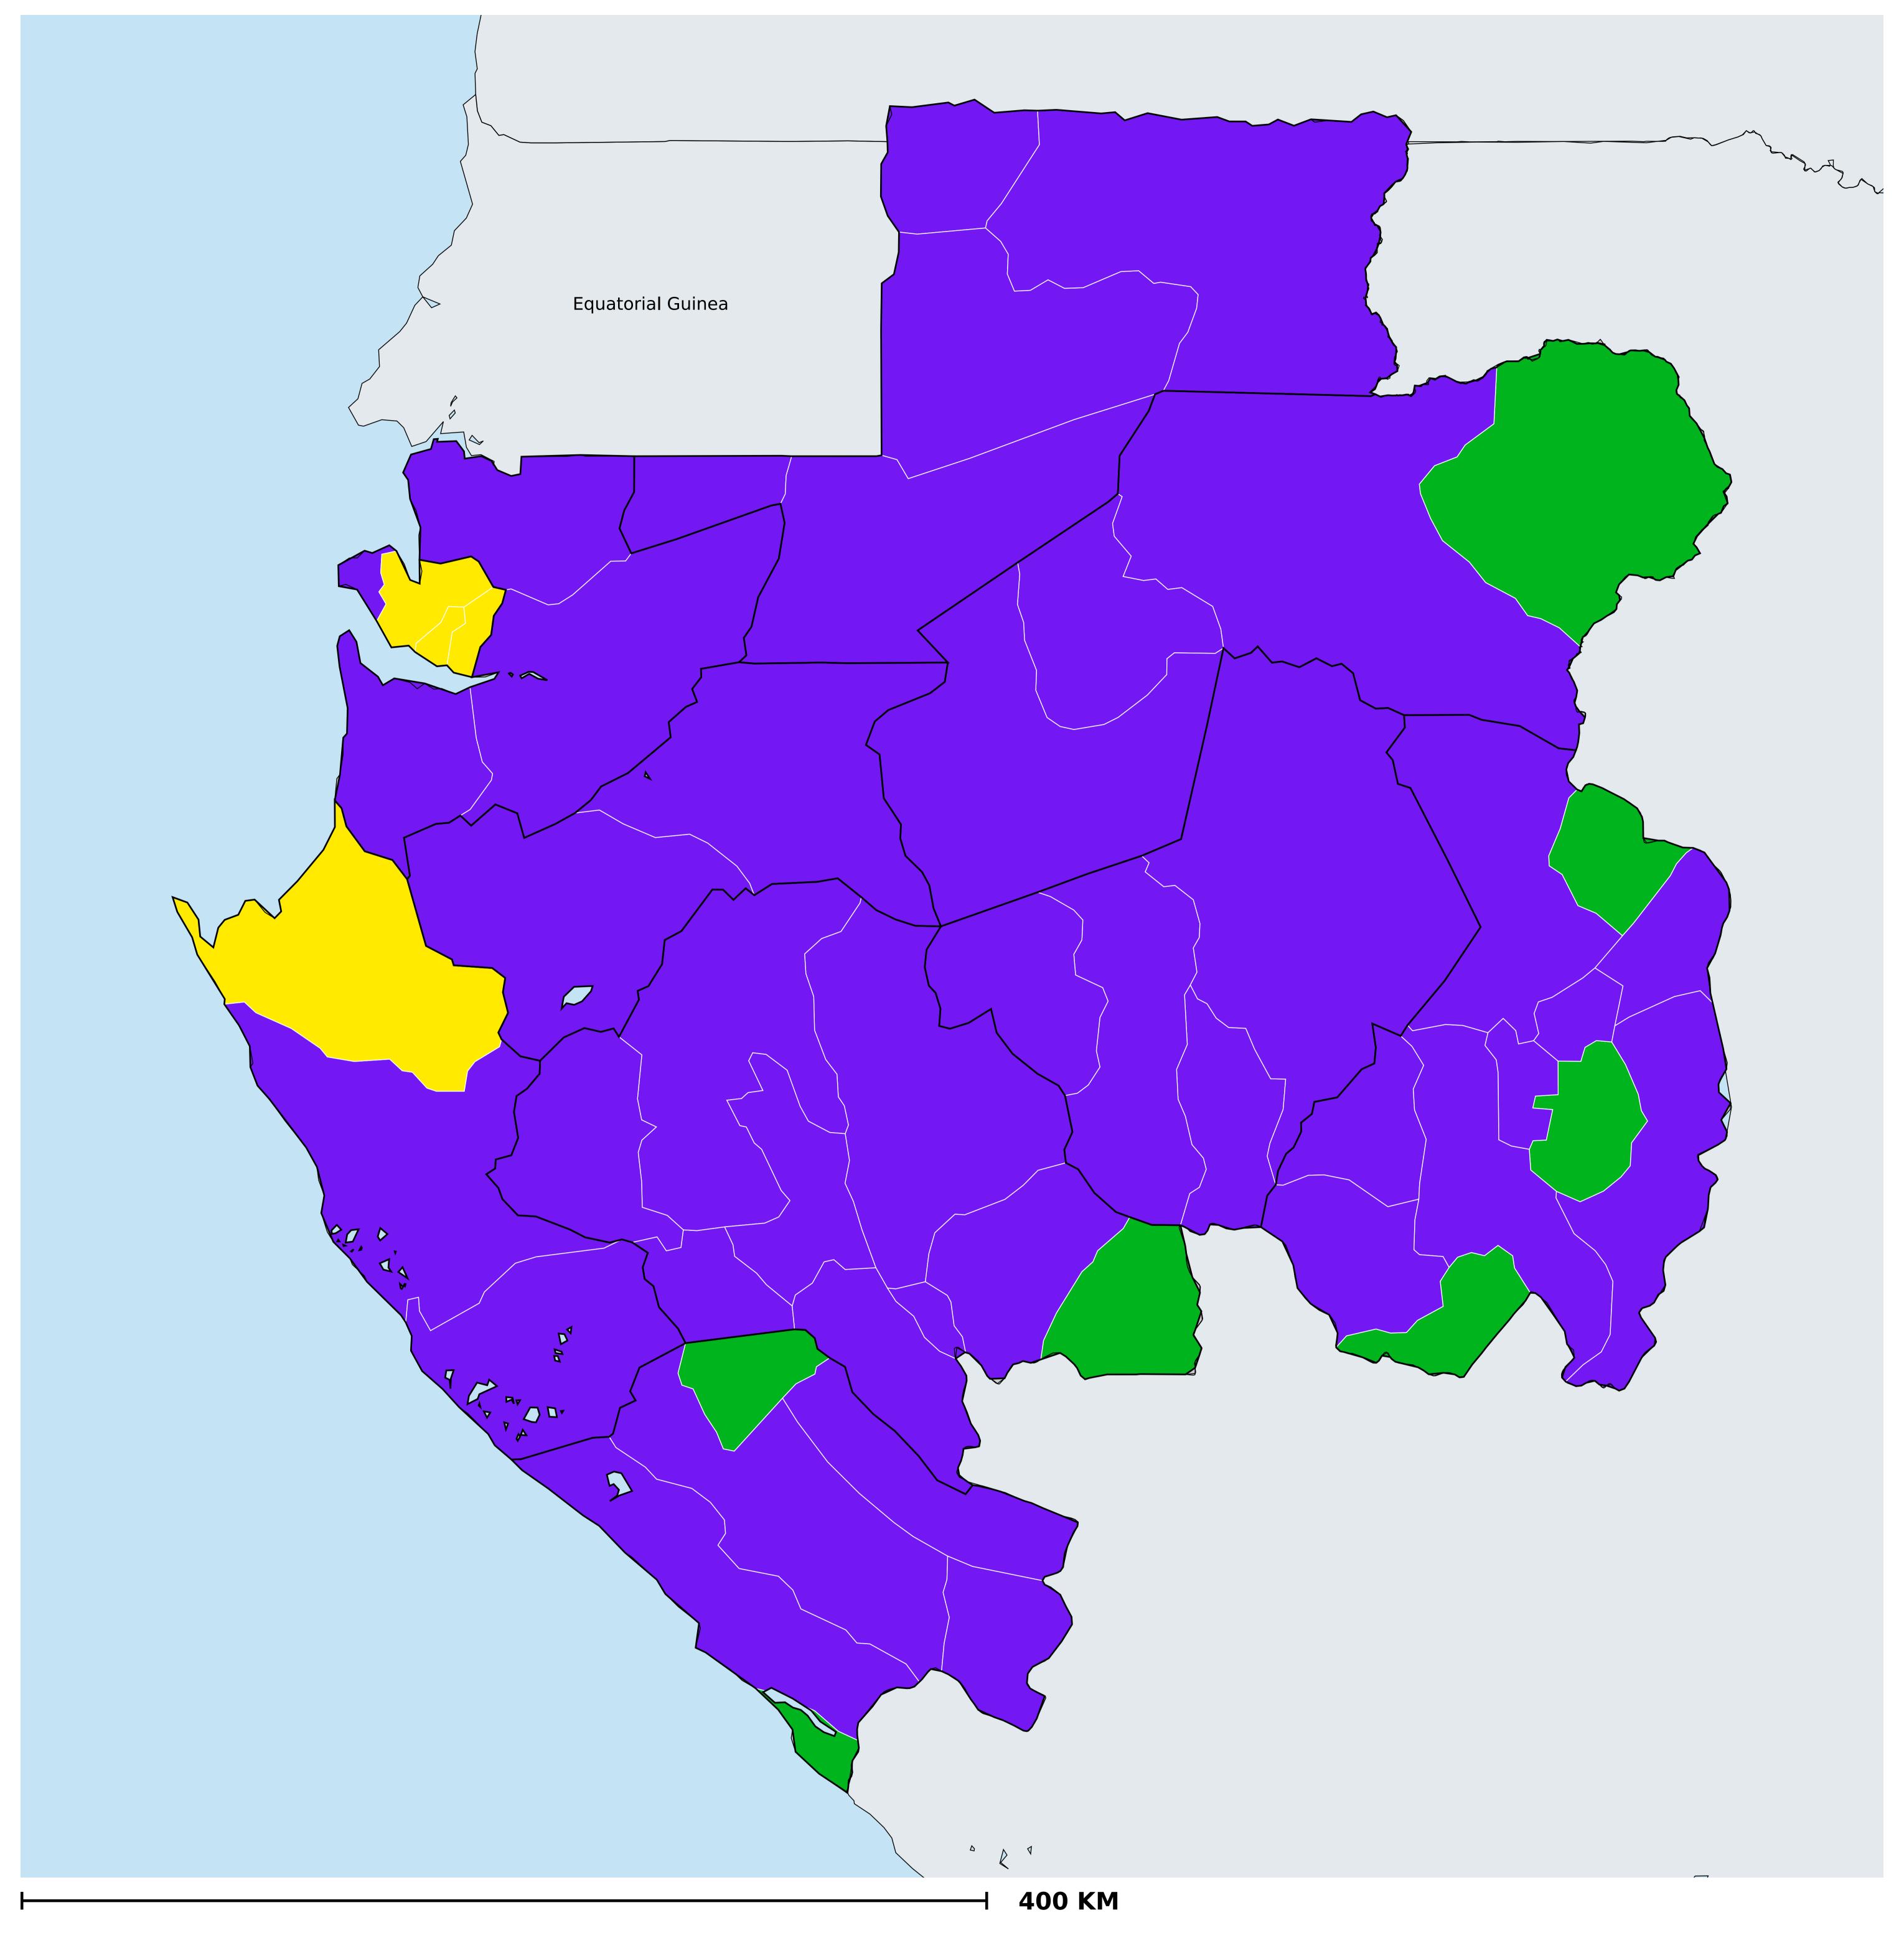

## Gabon (2022)

## Geographic coverage - SAC MDA/PC coverage of Schistosomiasis

Boundaries, names and designations used here do not imply expression of WHO opinion concerning the legal status of any country, territory or area, or of its authorities, or concerning delimitation of frontiers or boundaries. Dotted / dashed lines represent approximate border lines for which there may not yet be full agreement.

Schistosomiasis > MDA/PC coverage > Geographic coverage - SAC

Endemicity unknown

PC not required

PC delivered

Surveillance (prevalence <1%)

PC not delivered - Low/Moderate endemicity

PC not delivered - High endemicity