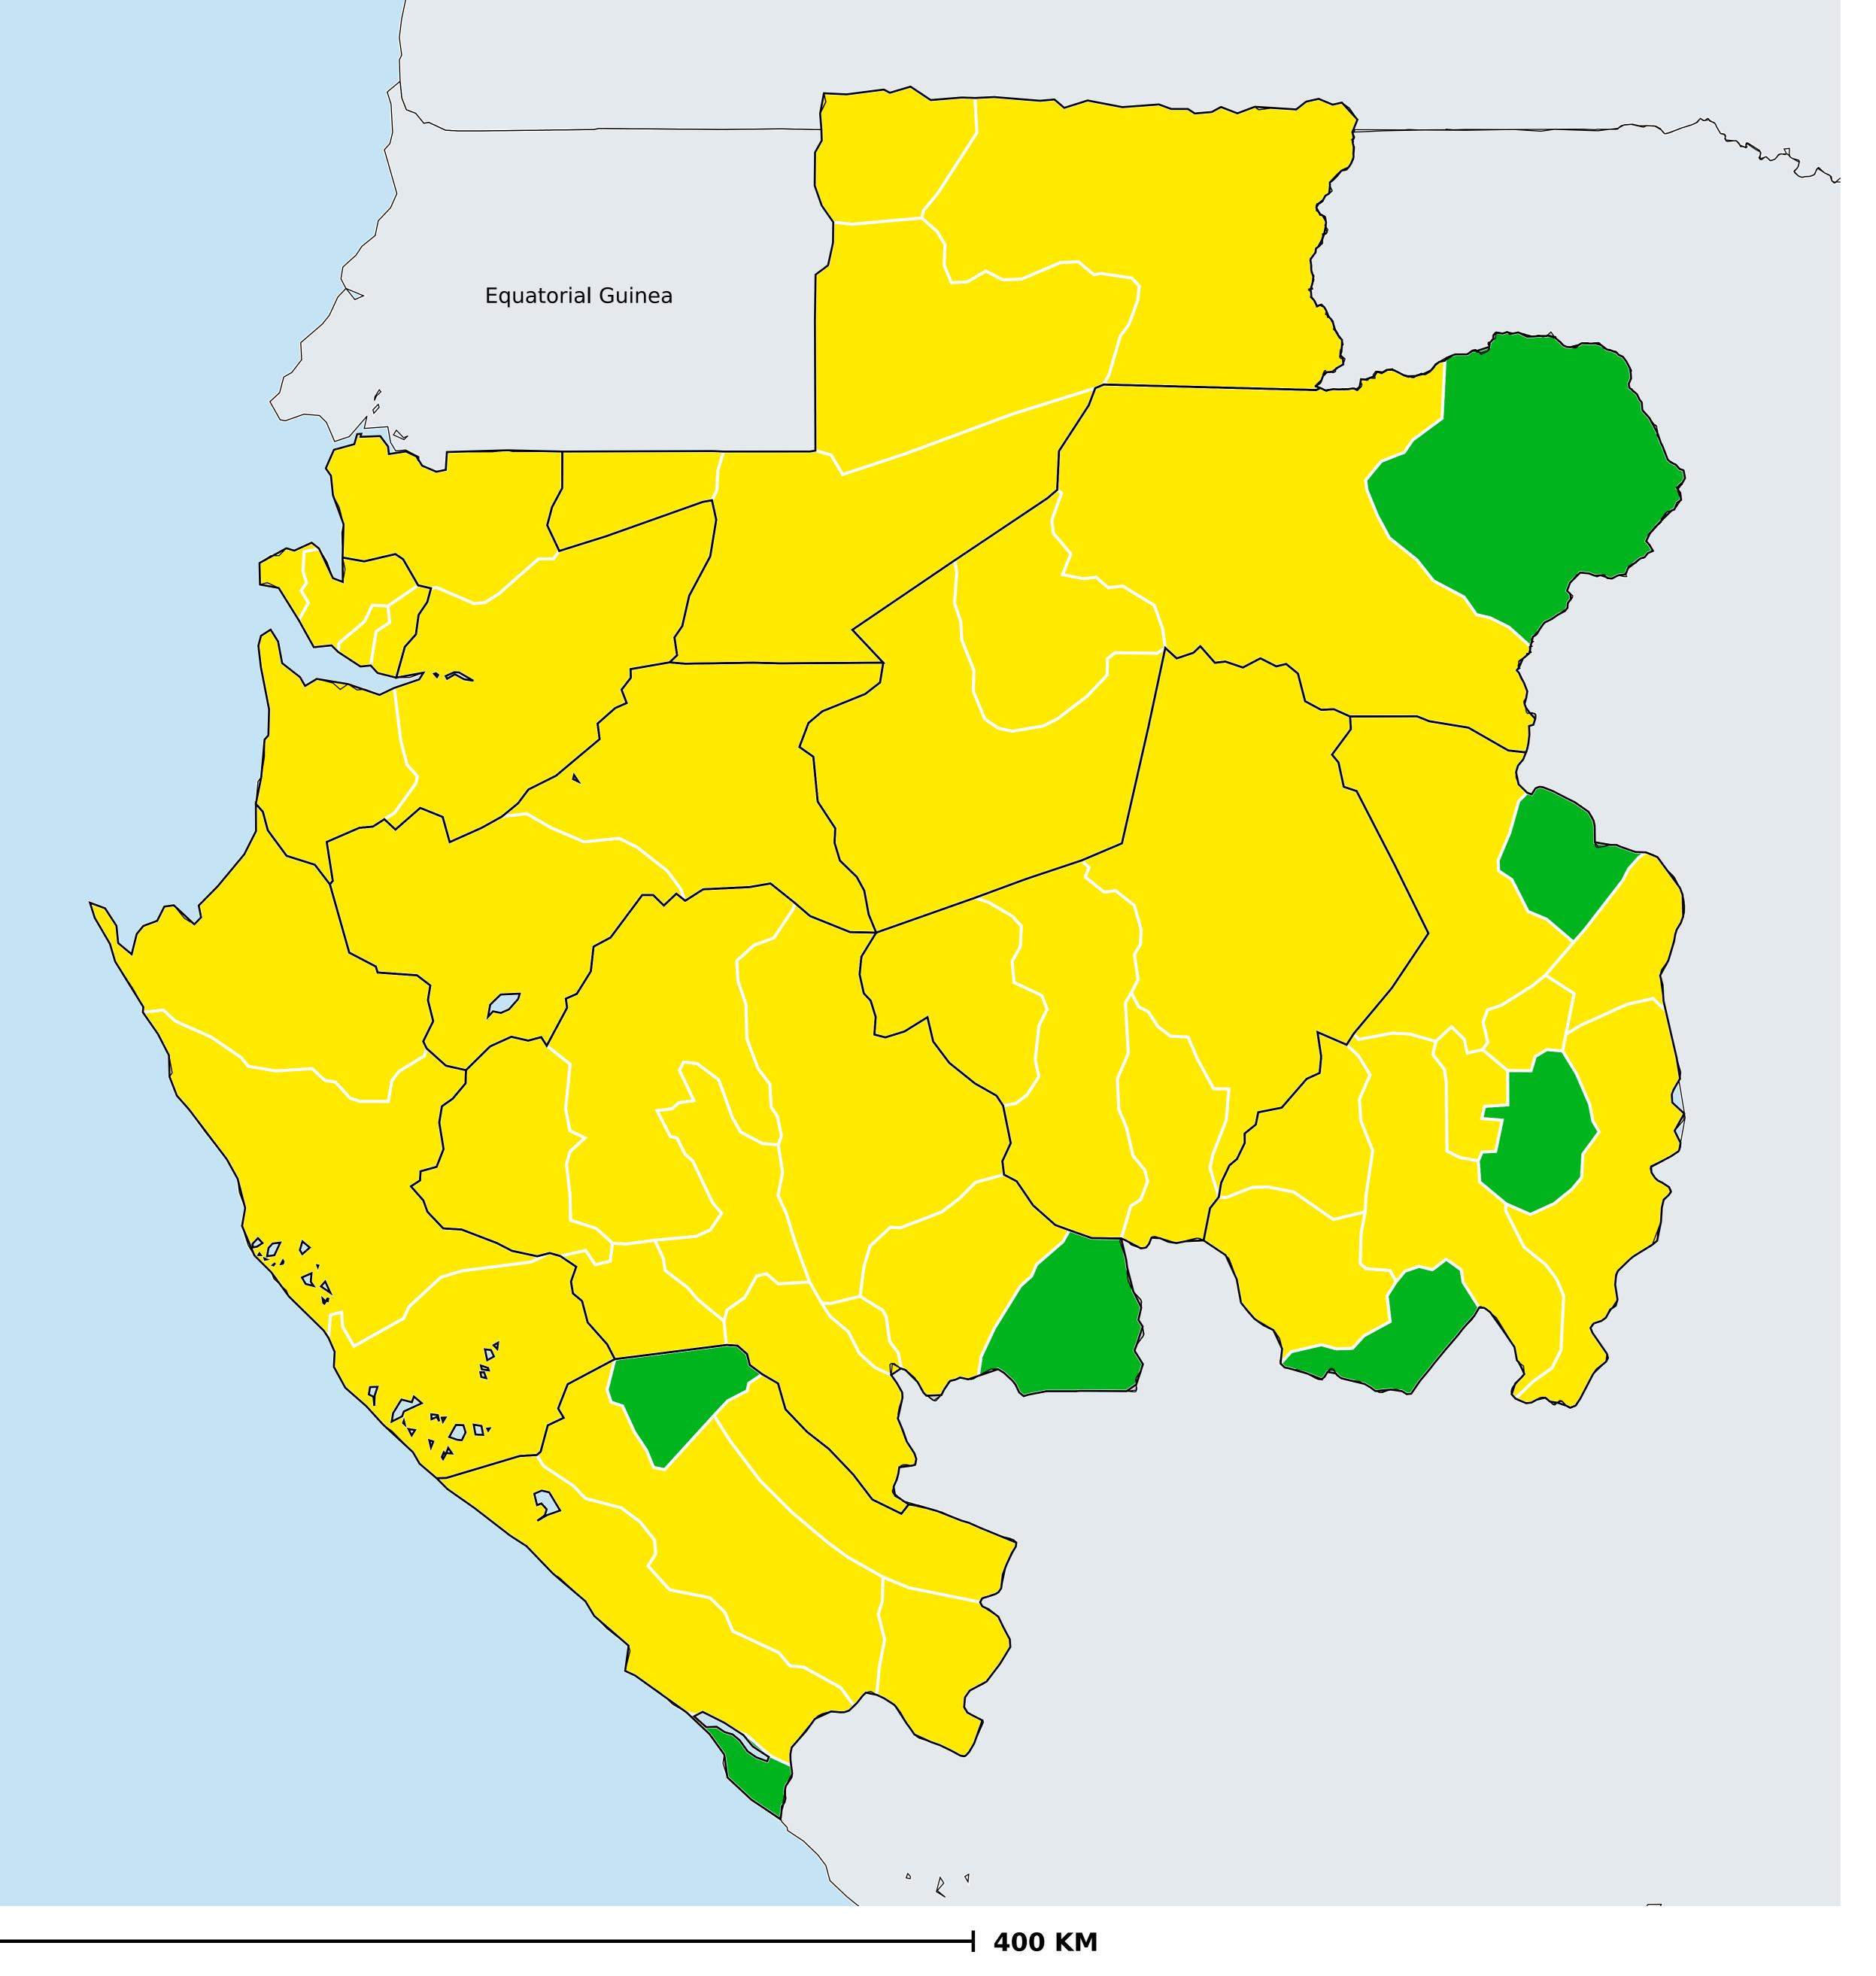

## Gabon (2021)

Geographic coverage - SAC MDA/PC coverage of Schistosomiasis

Schistosomiasis > MDA/PC coverage > Geographic coverage -SAC

Endemicity unknown PC not required PC delivered Surveillance (prevalence <1%) PC not delivered - Low/Moderate endemicity PC not delivered - High endemicity No data available

Boundaries, names and designations used here do not imply expression of WHO opinion concerning the legal status of any country, territory or area, or of its authorities, or concerning delimitation of frontiers or boundaries. Dotted / dashed lines represent approximate border lines for which there may not yet be full agreement.

## **Data Source:**

Data provided by health ministries to ESPEN through WHO reporting processes. All reasonable precautions have been taken to verify this information

Copyright 2024 WHO. All rights reserved. Generated 26 January 2024