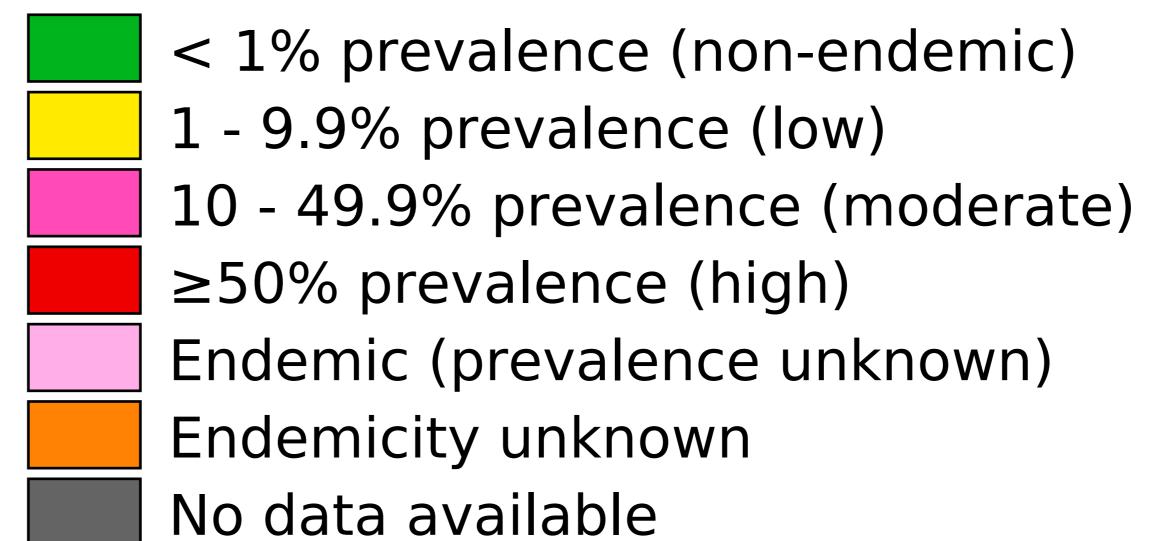

## Schistosomiasis > Endemicity

Boundaries, names and designations used here do not imply expression of WHO opinion concerning the legal status of any country, territory or area, or of its authorities, or concerning delimitation of frontiers or boundaries. Dotted / dashed lines represent approximate border lines for which there may not yet be full agreement.