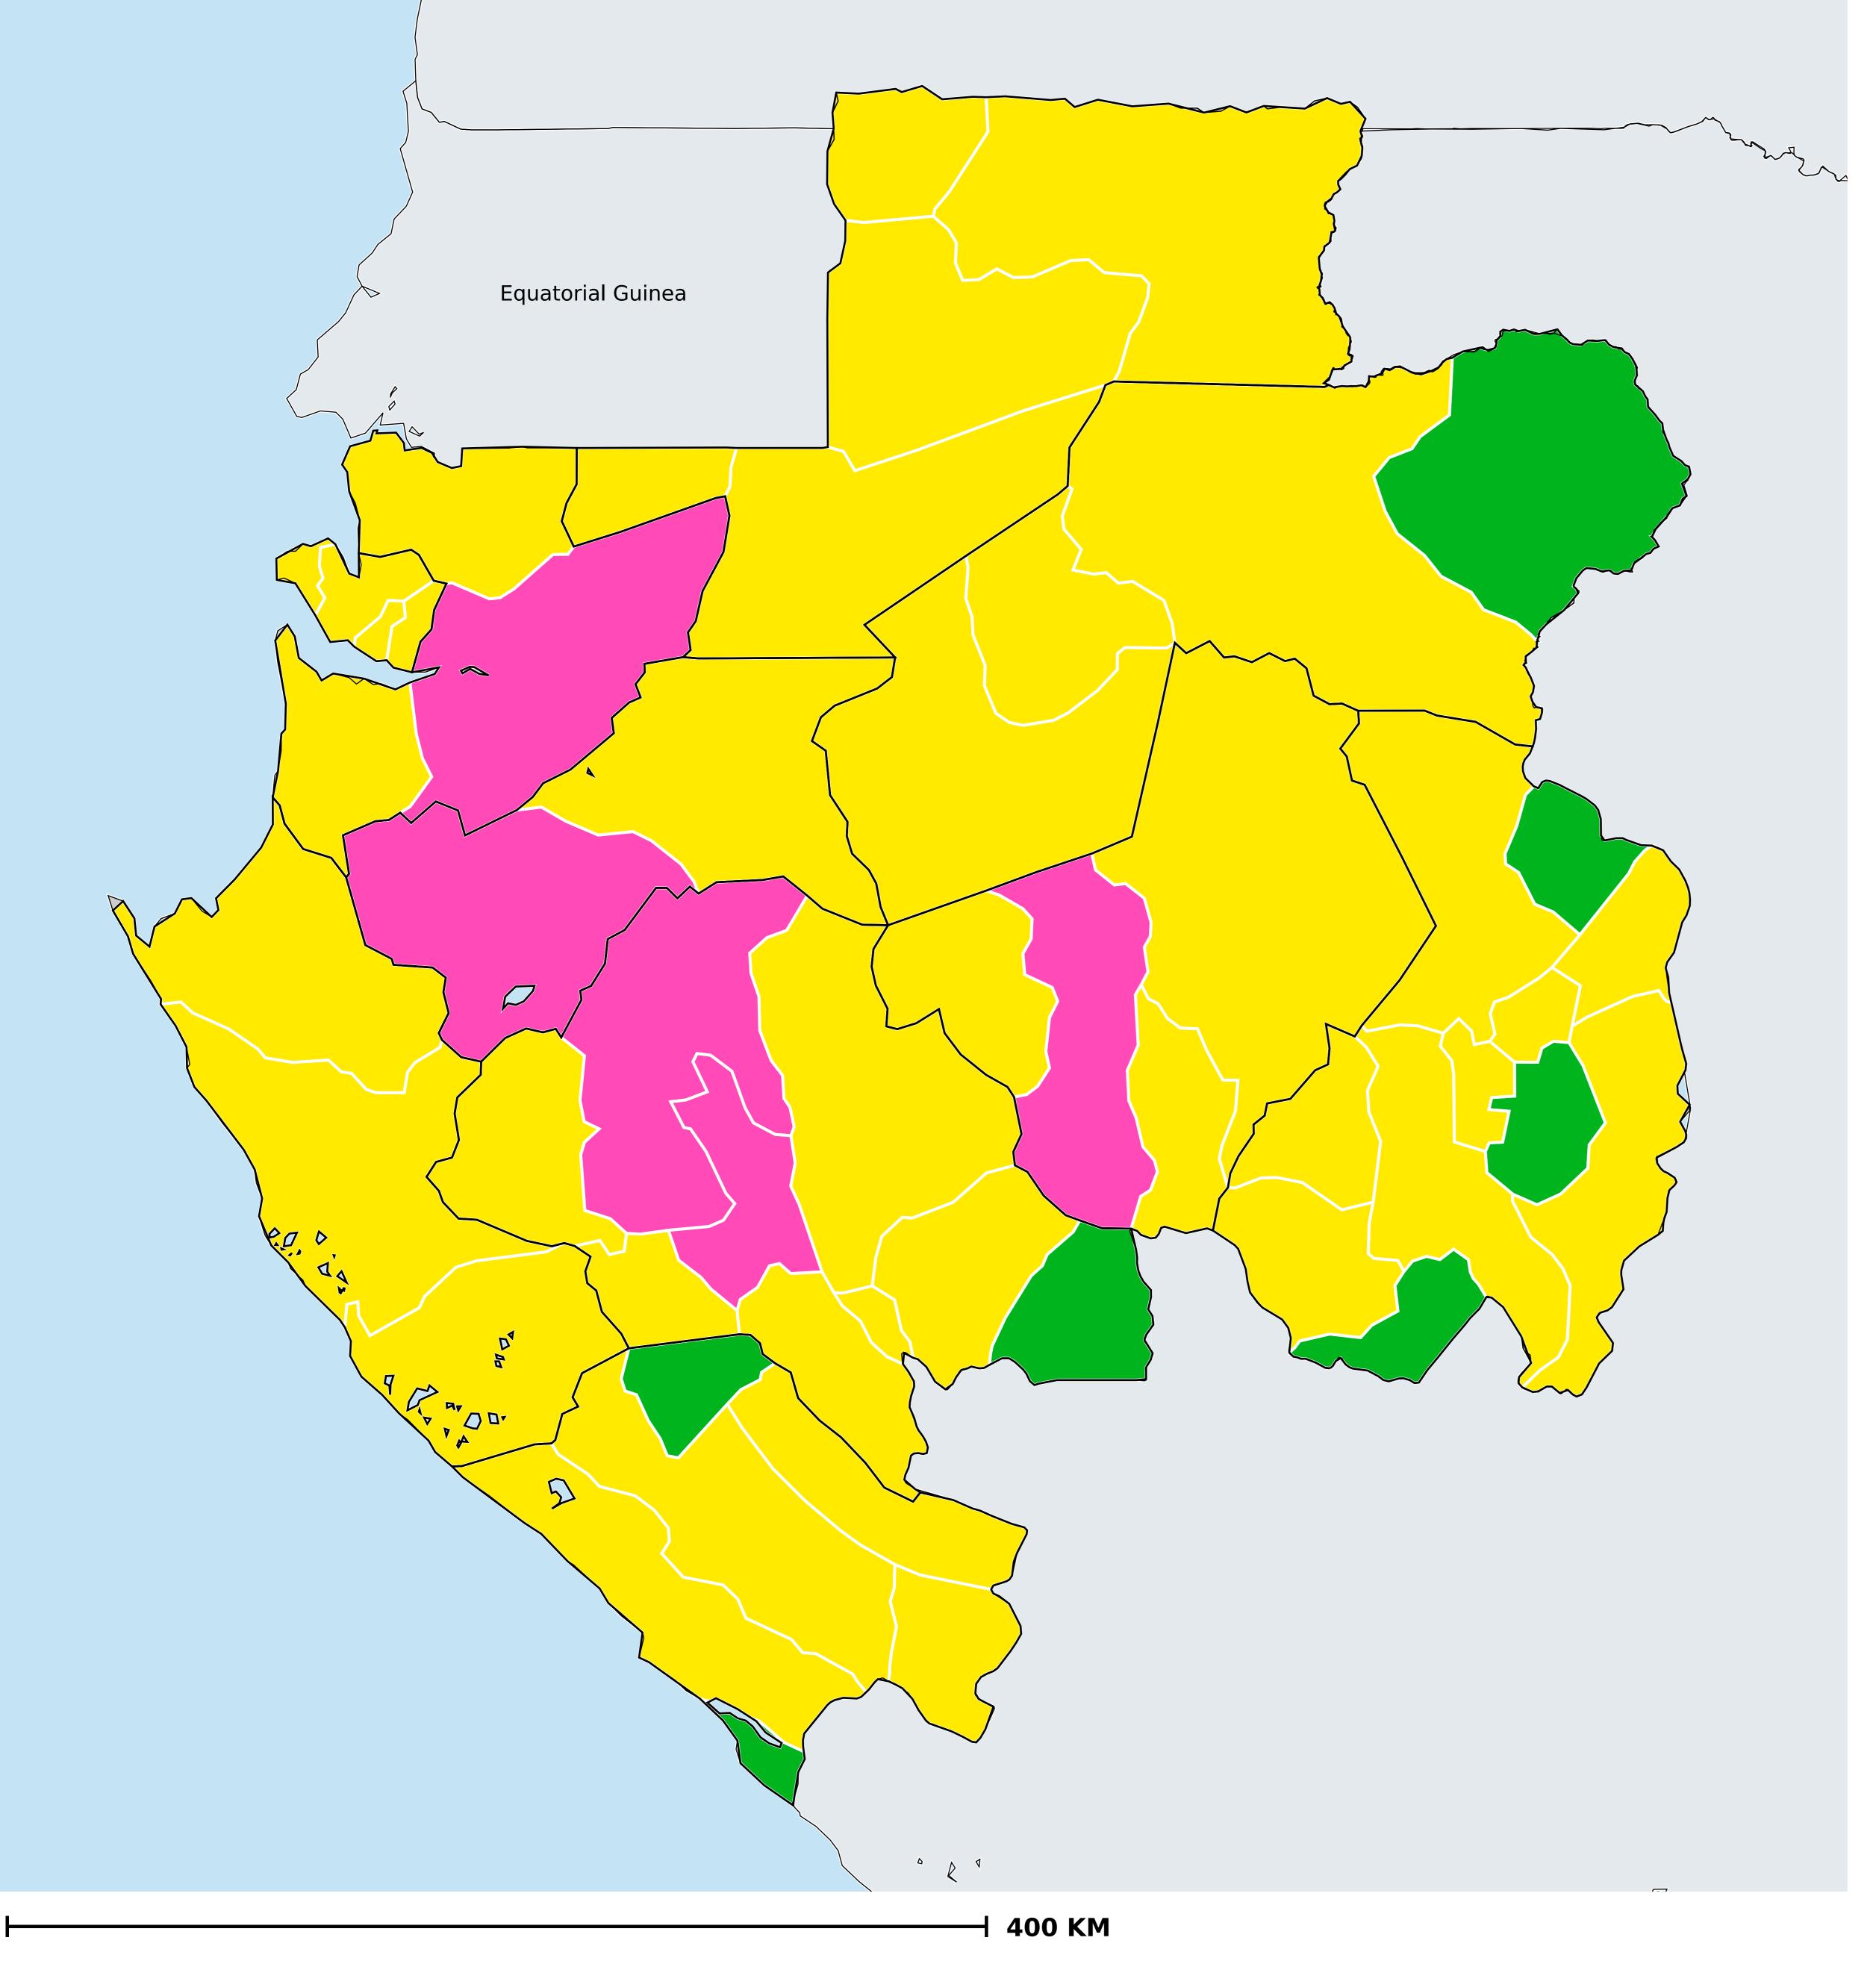

## Gabon (2016)

## Status of Schistosomiasis Elimination

## Schistosomiasis > Endemicity

Boundaries, names and designations used here do not imply expression of WHO opinion concerning the legal status of any country, territory or area, or of its authorities, or concerning delimitation of frontiers or boundaries. Dotted / dashed lines represent approximate border lines for which there may not yet be full agreement.

## **Data Source:**

Data provided by health ministries to ESPEN through WHO reporting processes. All reasonable precautions have been taken to verify this information

Copyright 2023 WHO. All rights reserved. Generated 18 September 2023