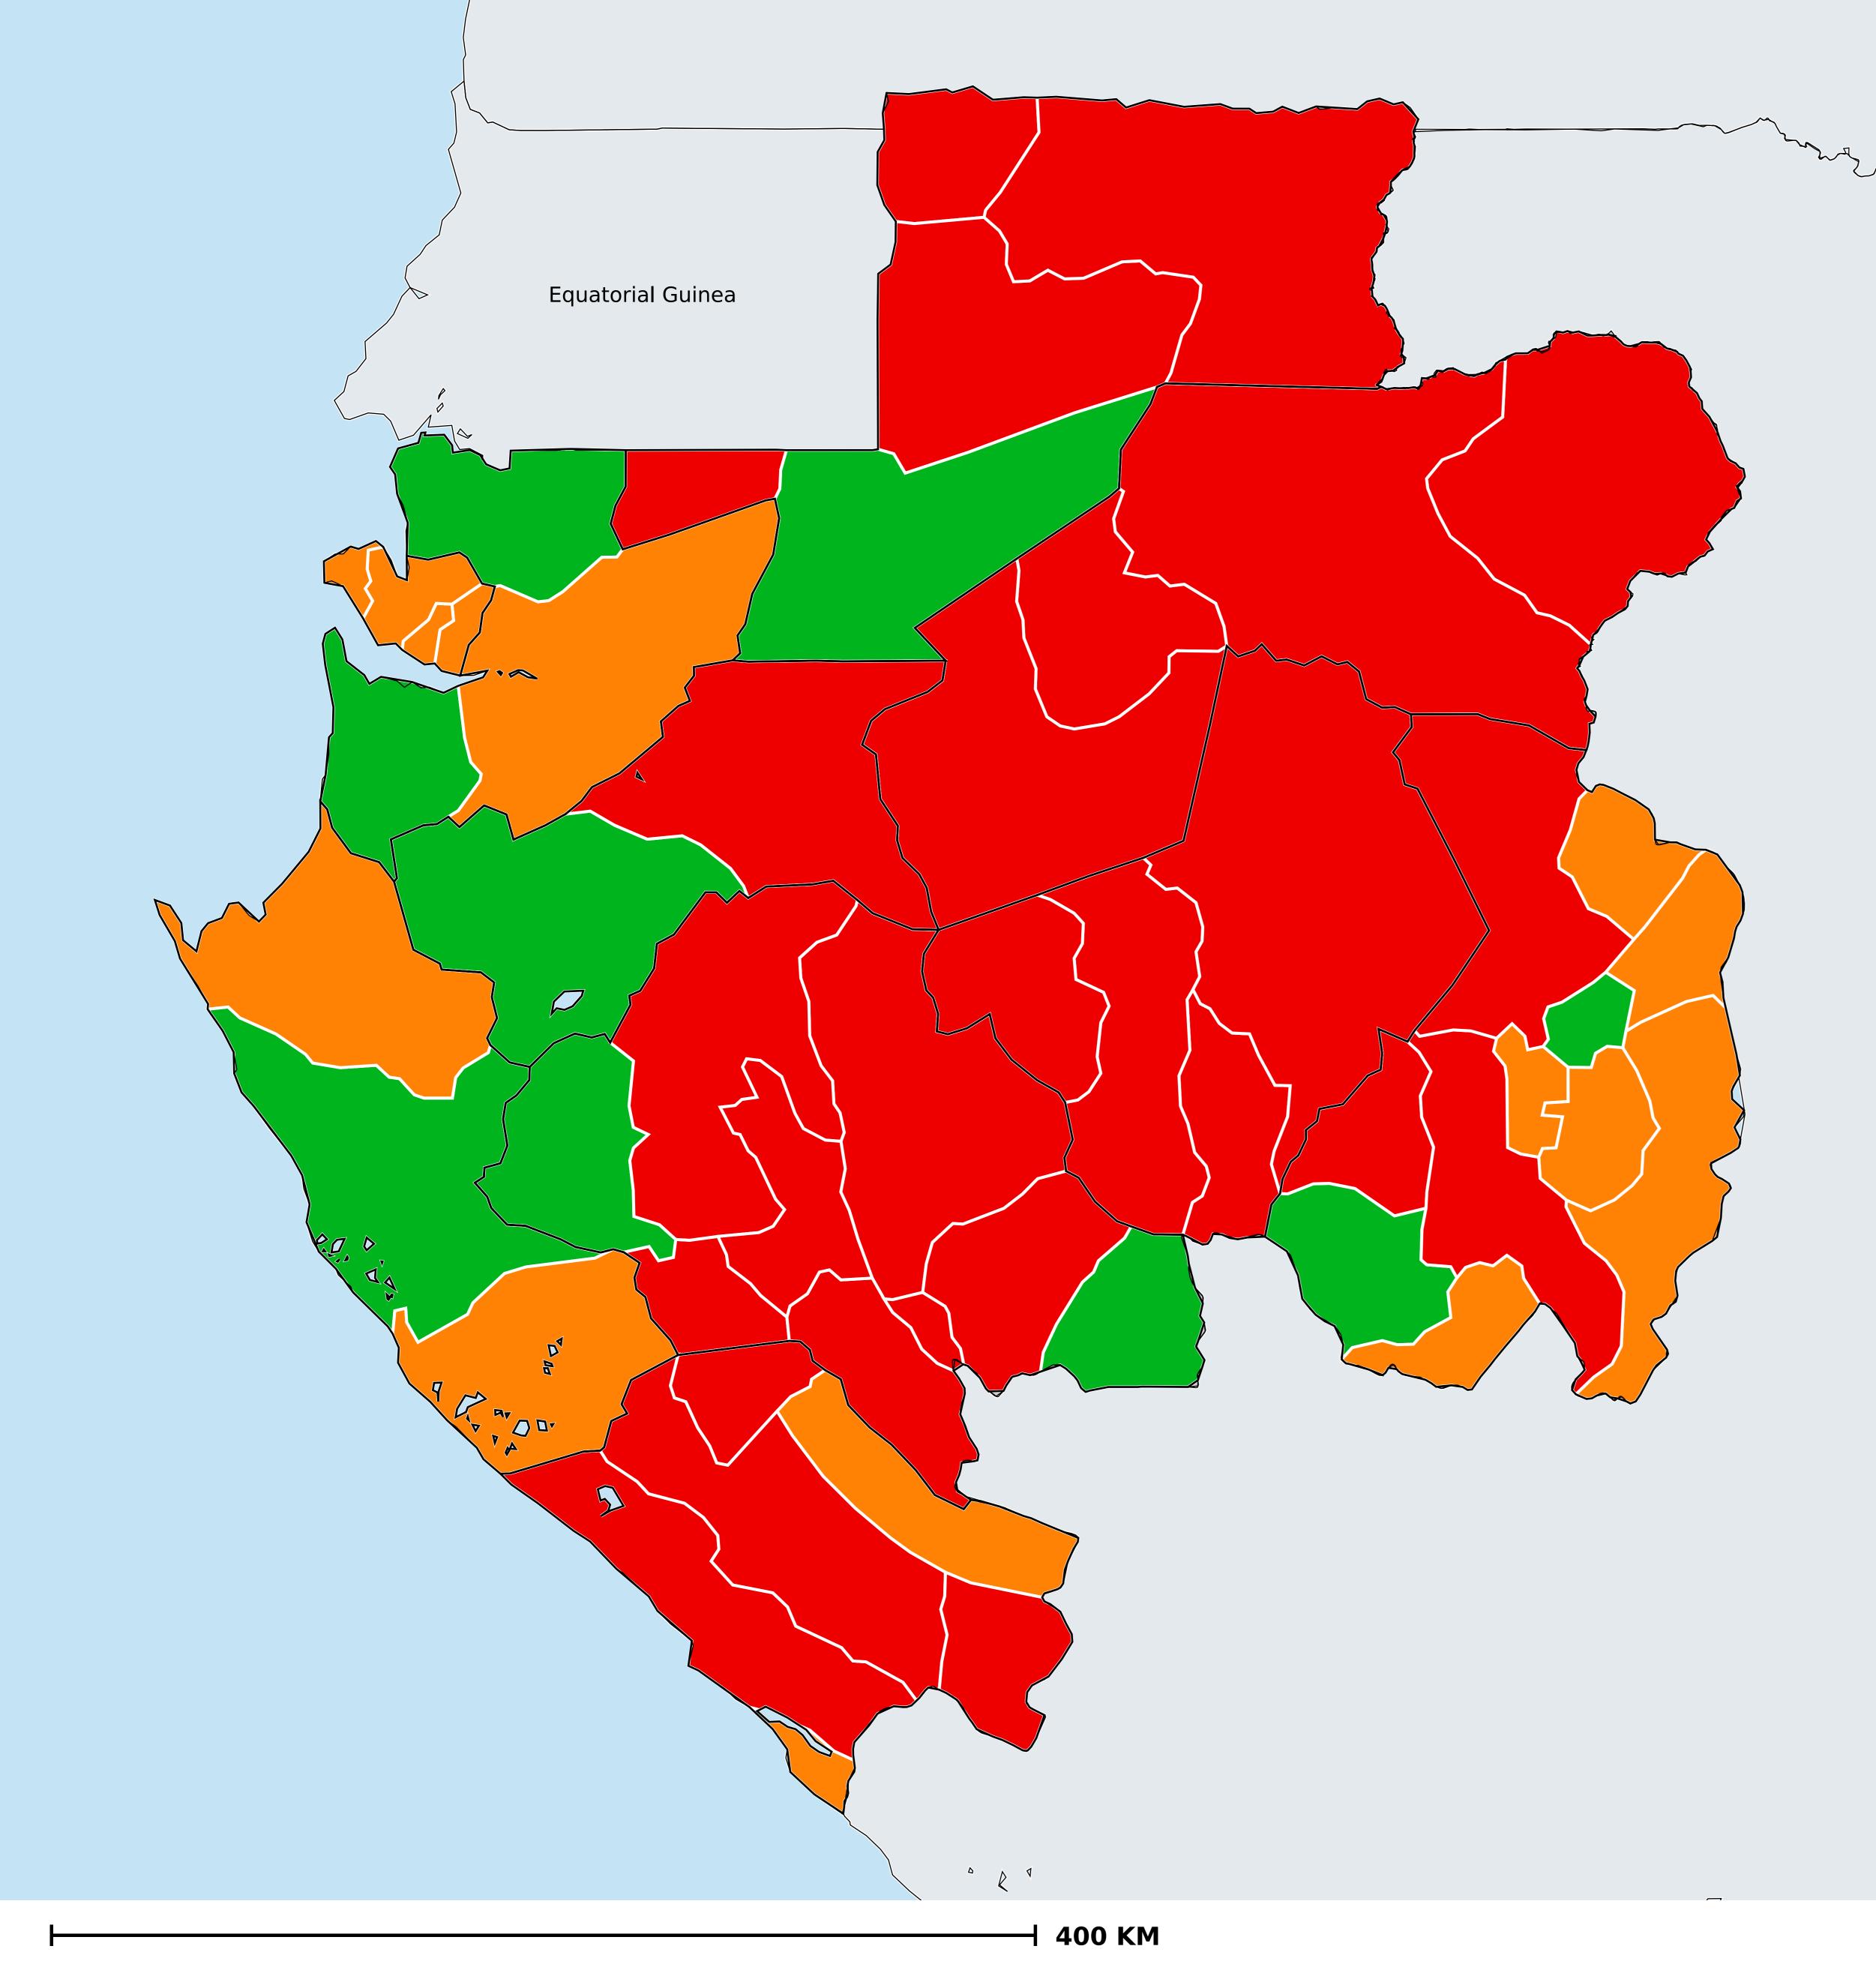

## Gabon (2000-2021) Number of historical MDA rounds for

# **Onchocerciasis (Geographic coverage)**

## Onchocerciasis > MDA/PC rounds > Historical MDA rounds

Not suitable for Onchocerciasis Unknown / consider Oncho Elimination mapping MDA not delivered - Endemic < 5 rounds ≥5 - 9 rounds ≥10 rounds Unknown / under LF MDA Under post-intervention surveillance No data available

Boundaries, names and designations used here do not imply expression of WHO opinion concerning the legal status of any country, territory or area, or of its authorities, or concerning delimitation of frontiers or boundaries. Dotted / dashed lines represent approximate border lines for which there may not yet be full agreement.