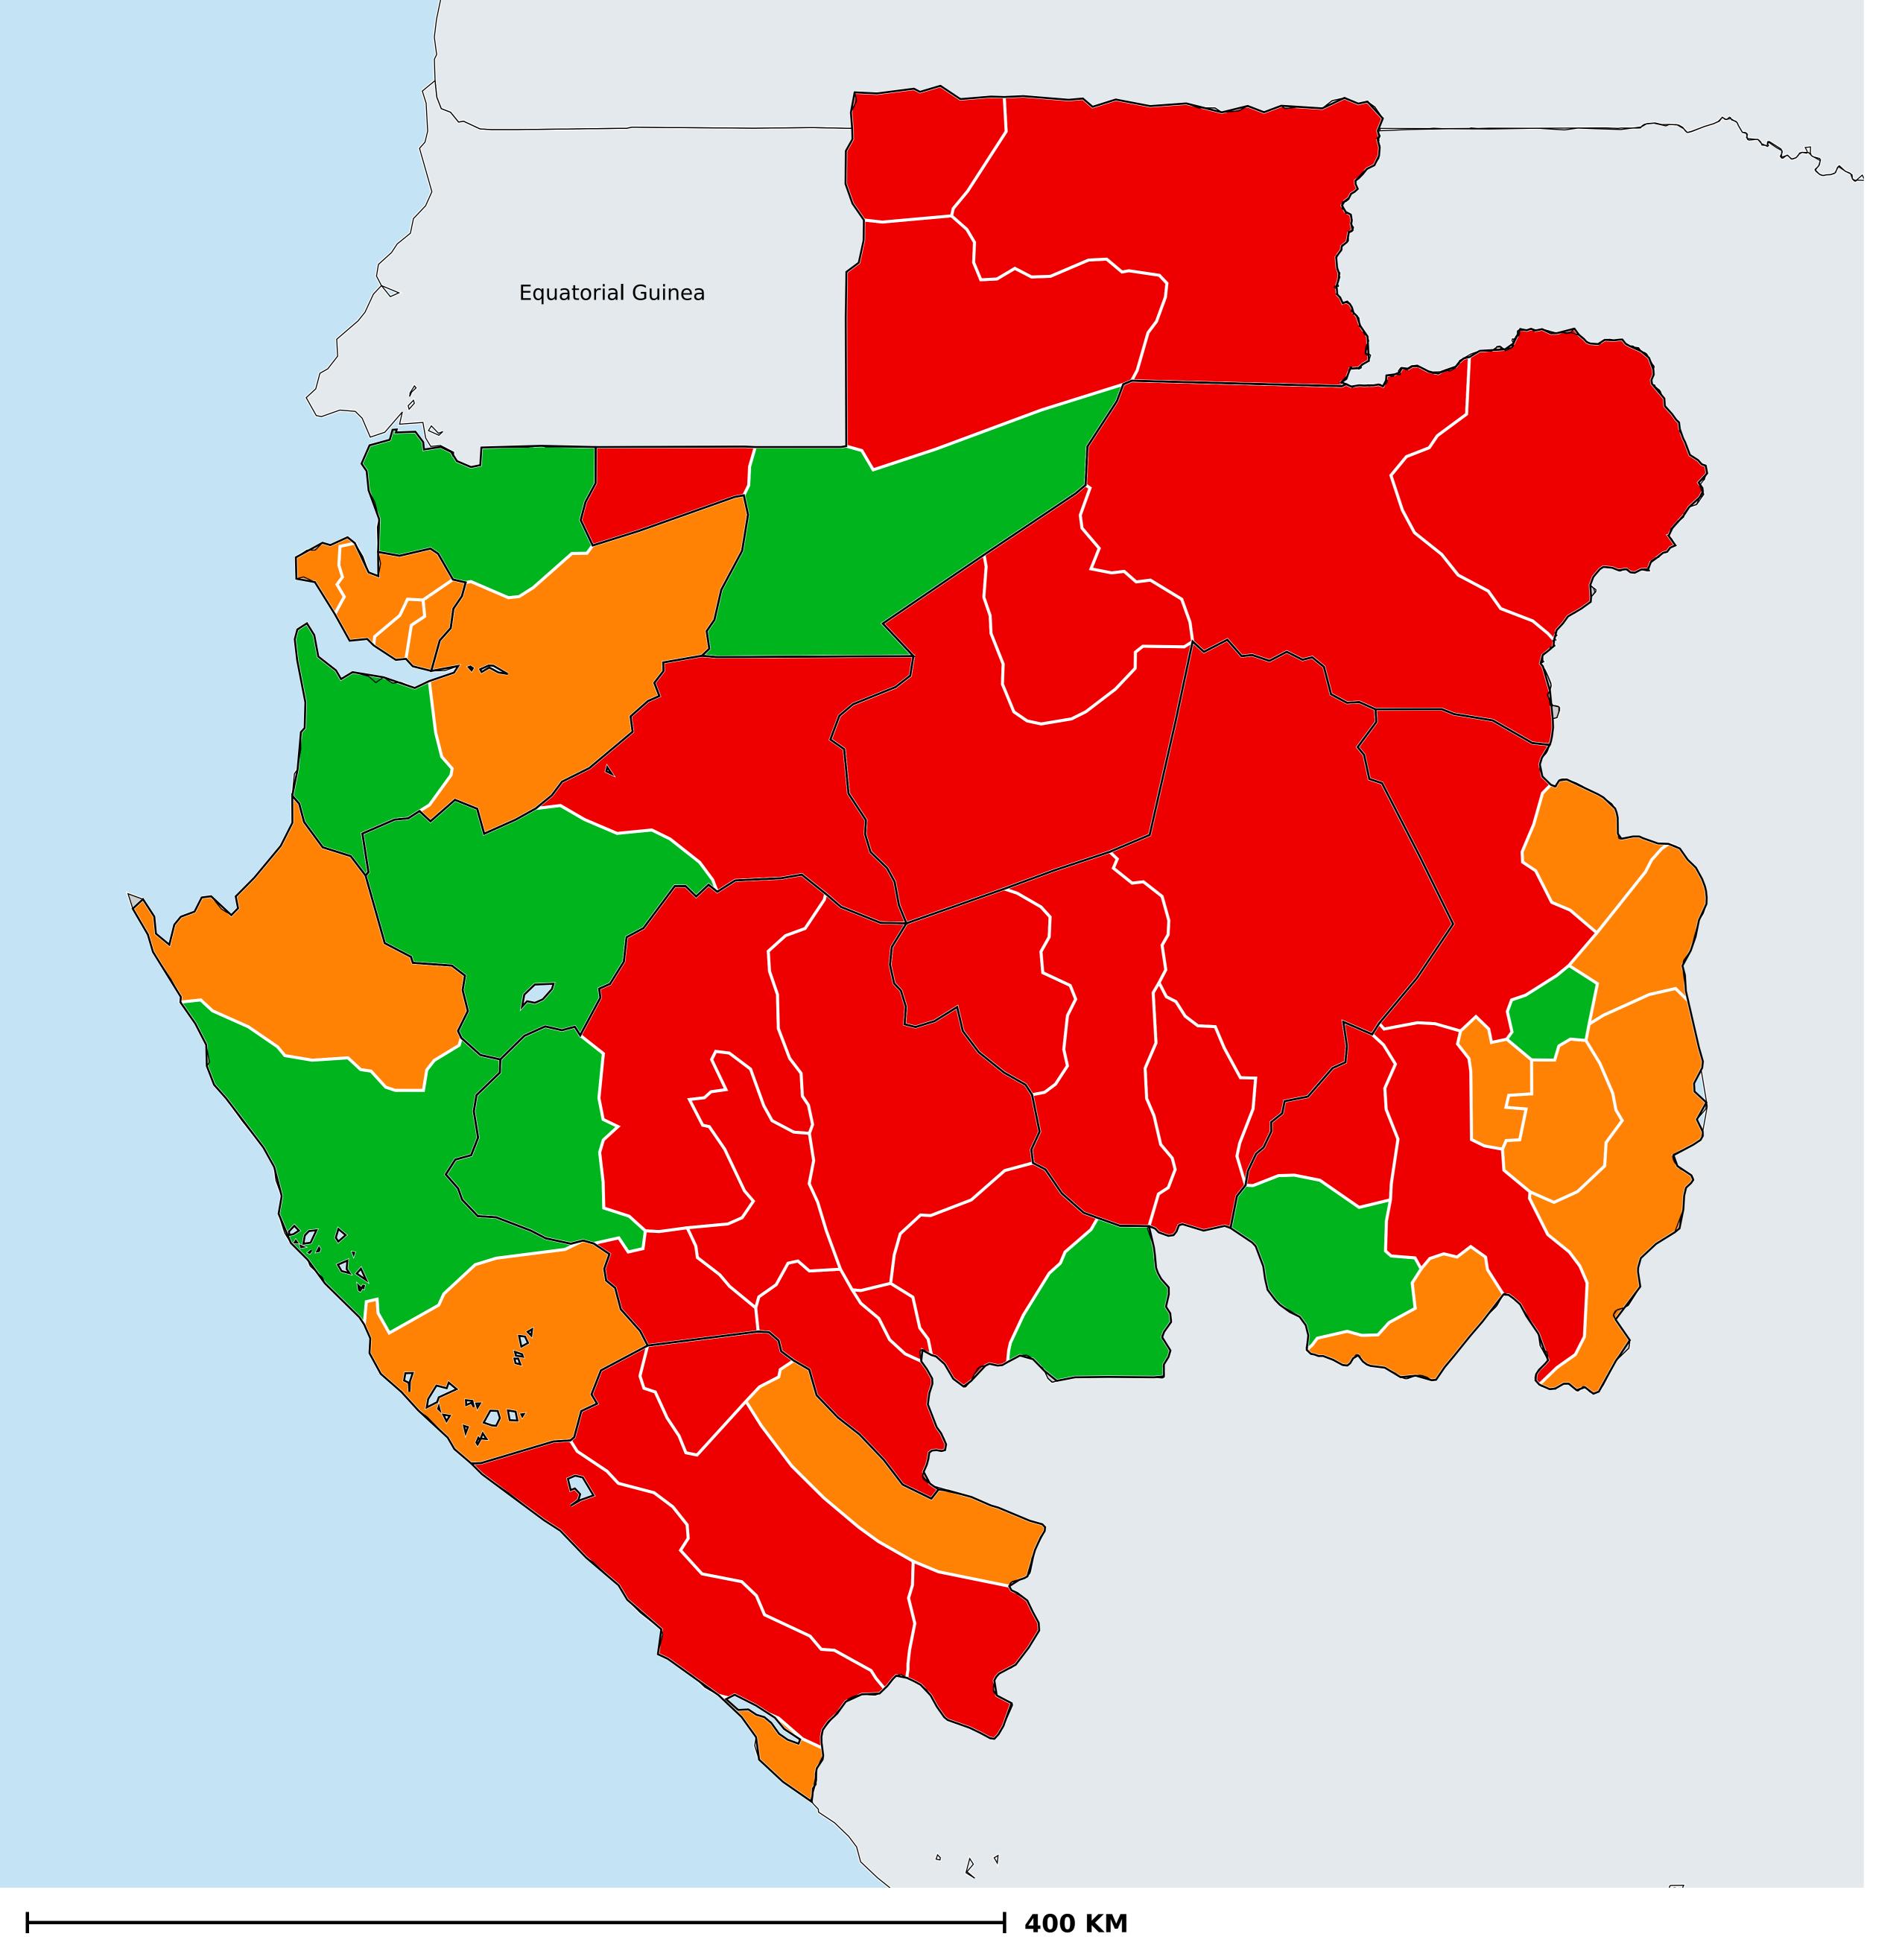

## Gabon (2020)

## Therapeutic MDA/PC coverage of Onchocerciasis

Onchocerciasis > MDA/PC coverage > Therapeutic coverage

Unknown / consider Oncho Elimination mapping
Not suitable for Onchocerciasis
< 80% coverage
≥80% coverage
Unknown / under LF MDA
MDA not delivered - Endemic
Under post-intervention surveillance
No data available

Boundaries, names and designations used here do not imply expression of WHO opinion concerning the legal status of any country, territory or area, or of its authorities, or concerning delimitation of frontiers or boundaries. Dotted / dashed lines represent approximate border lines for which there may not yet be full agreement.

## **Data Source:**

Data provided by health ministries to ESPEN through WHO reporting processes. All reasonable precautions have been taken to verify this information

Copyright 2023 WHO. All rights reserved. Generated 18 September 2023