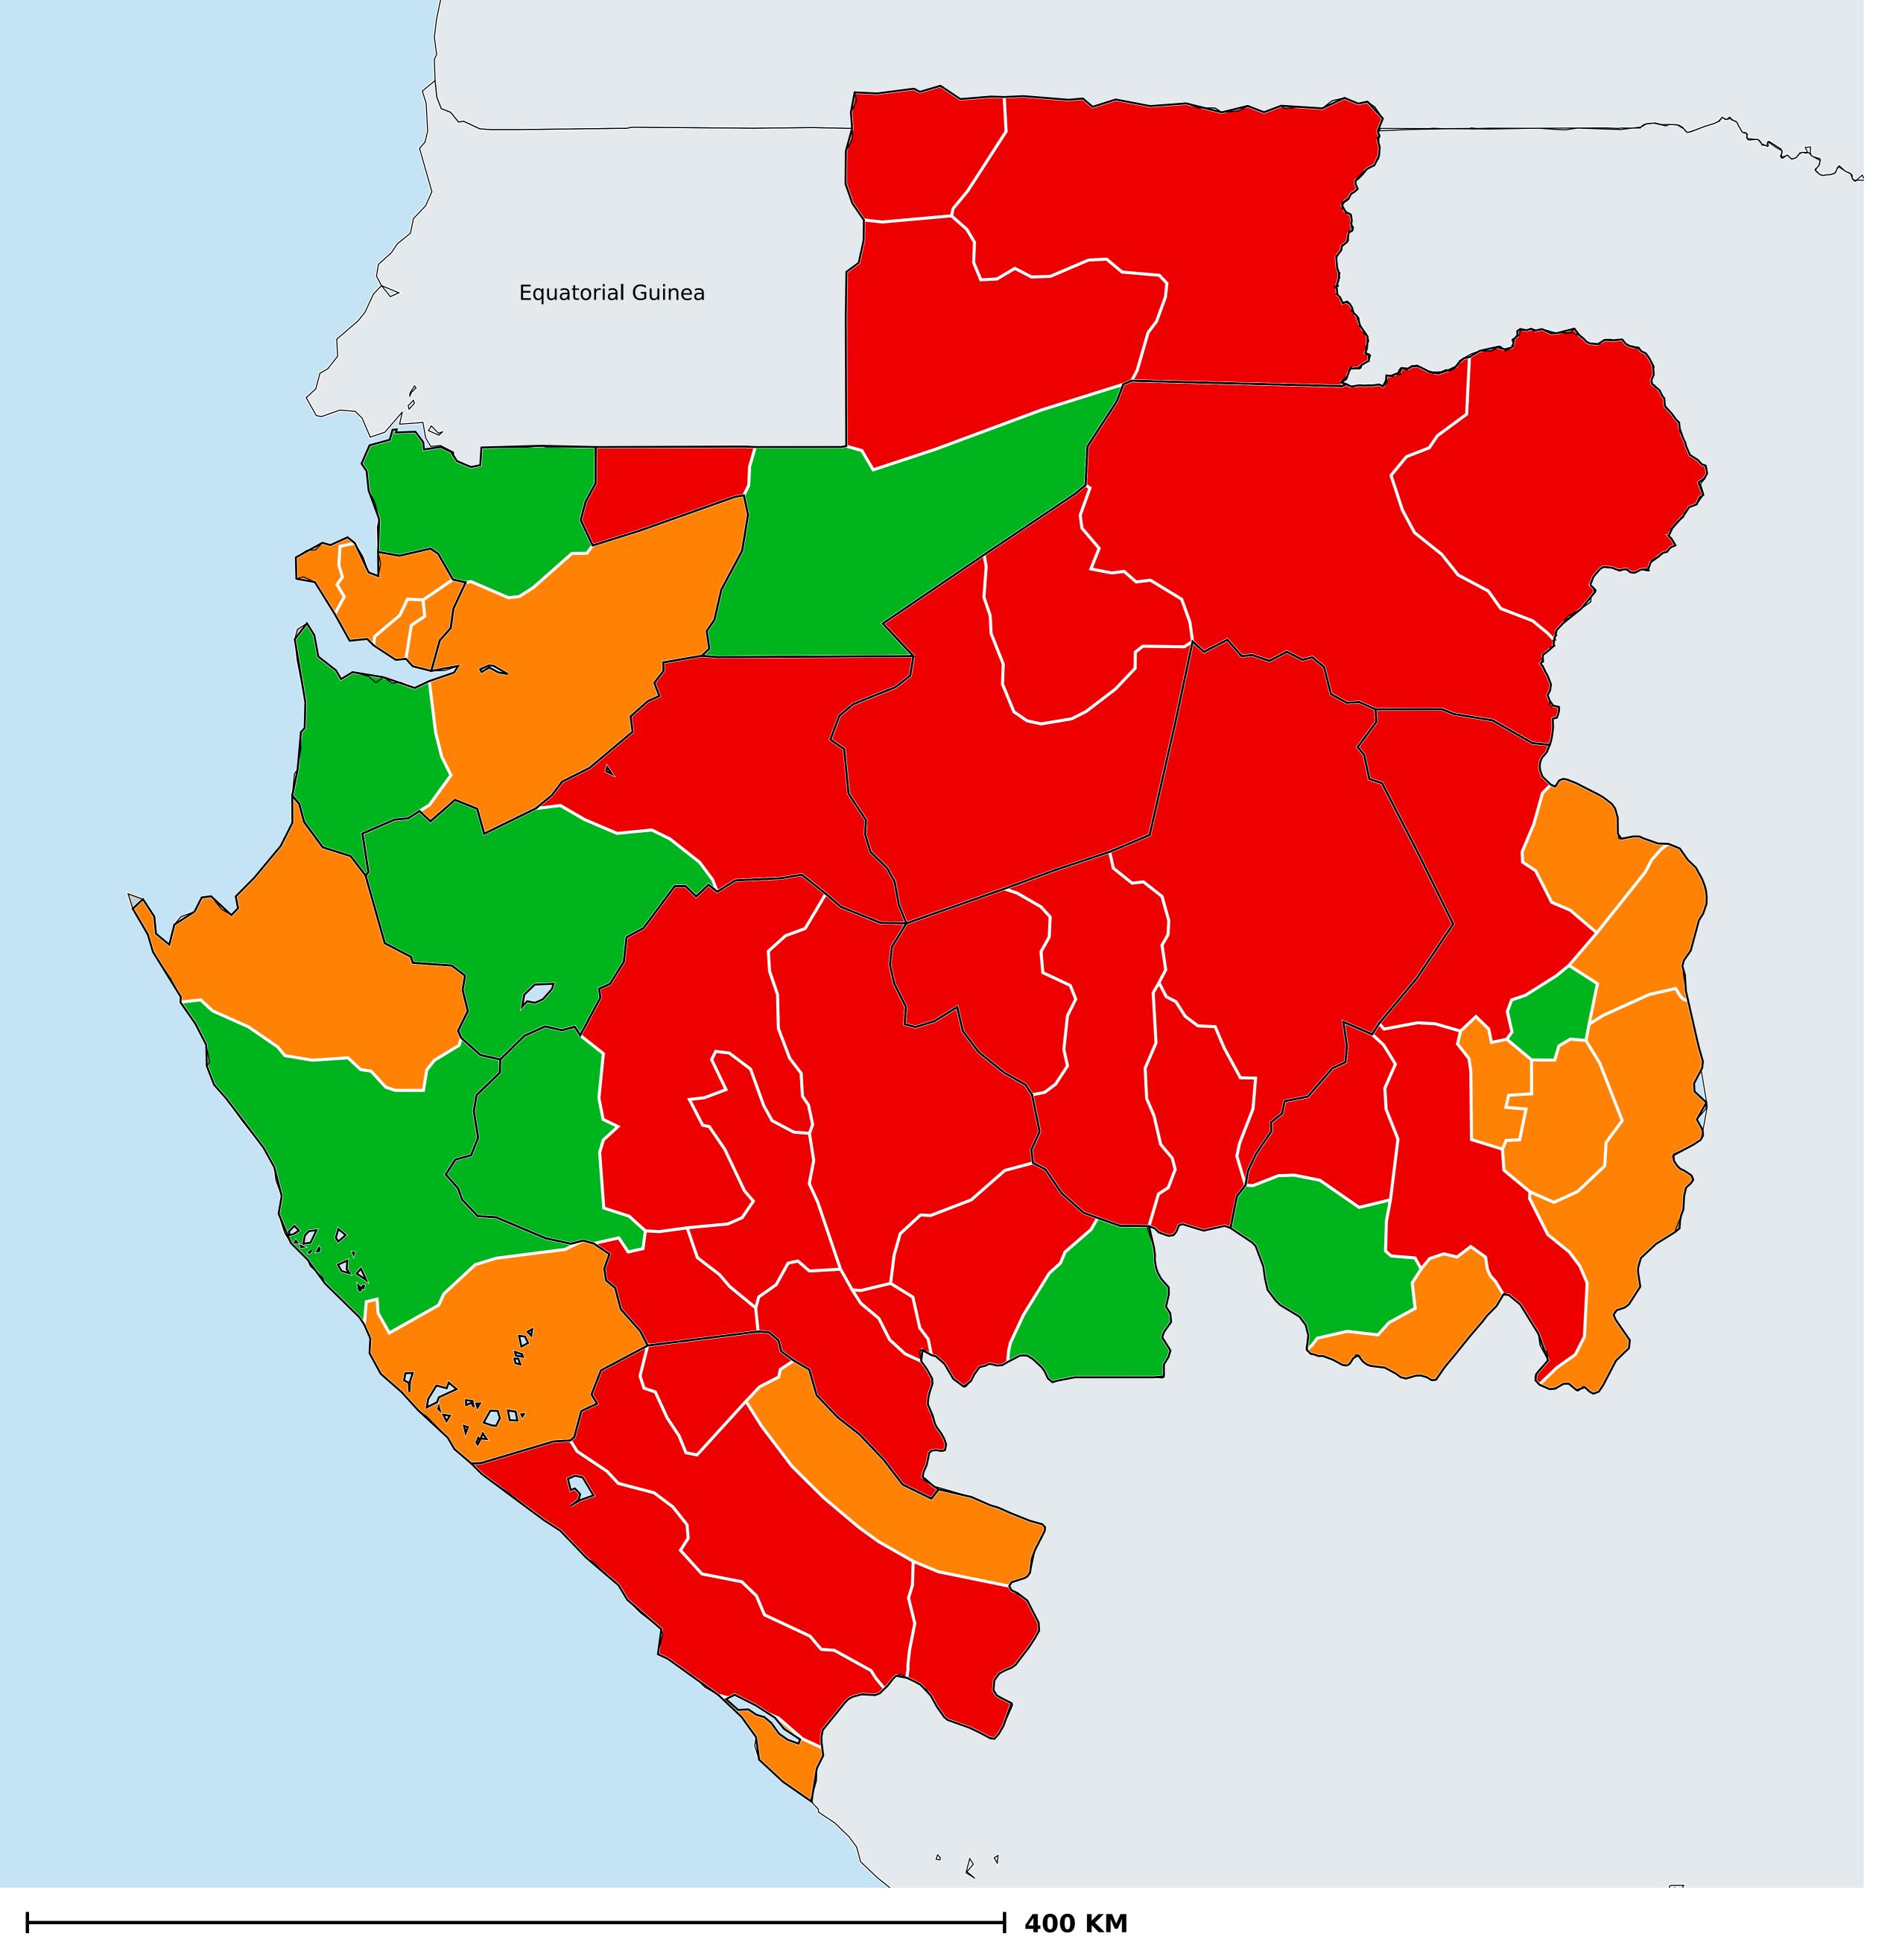

## Gabon (2016)

## Therapeutic MDA/PC coverage of Onchocerciasis

Onchocerciasis > MDA/PC coverage > Therapeutic coverage

Unknown / consider Oncho Elimination mapping
Not suitable for Onchocerciasis
< 80% coverage
≥80% coverage
Unknown / under LF MDA
MDA not delivered - Endemic
Under post-intervention surveillance
No data available

Boundaries, names and designations used here do not imply expression of WHO opinion concerning the legal status of any country, territory or area, or of its authorities, or concerning delimitation of frontiers or boundaries. Dotted / dashed lines represent approximate border lines for which there may not yet be full agreement.

## **Data Source:**

Data provided by health ministries to ESPEN through WHO reporting processes. All reasonable precautions have been taken to verify this information

Copyright 2023 WHO. All rights reserved. Generated 18 September 2023