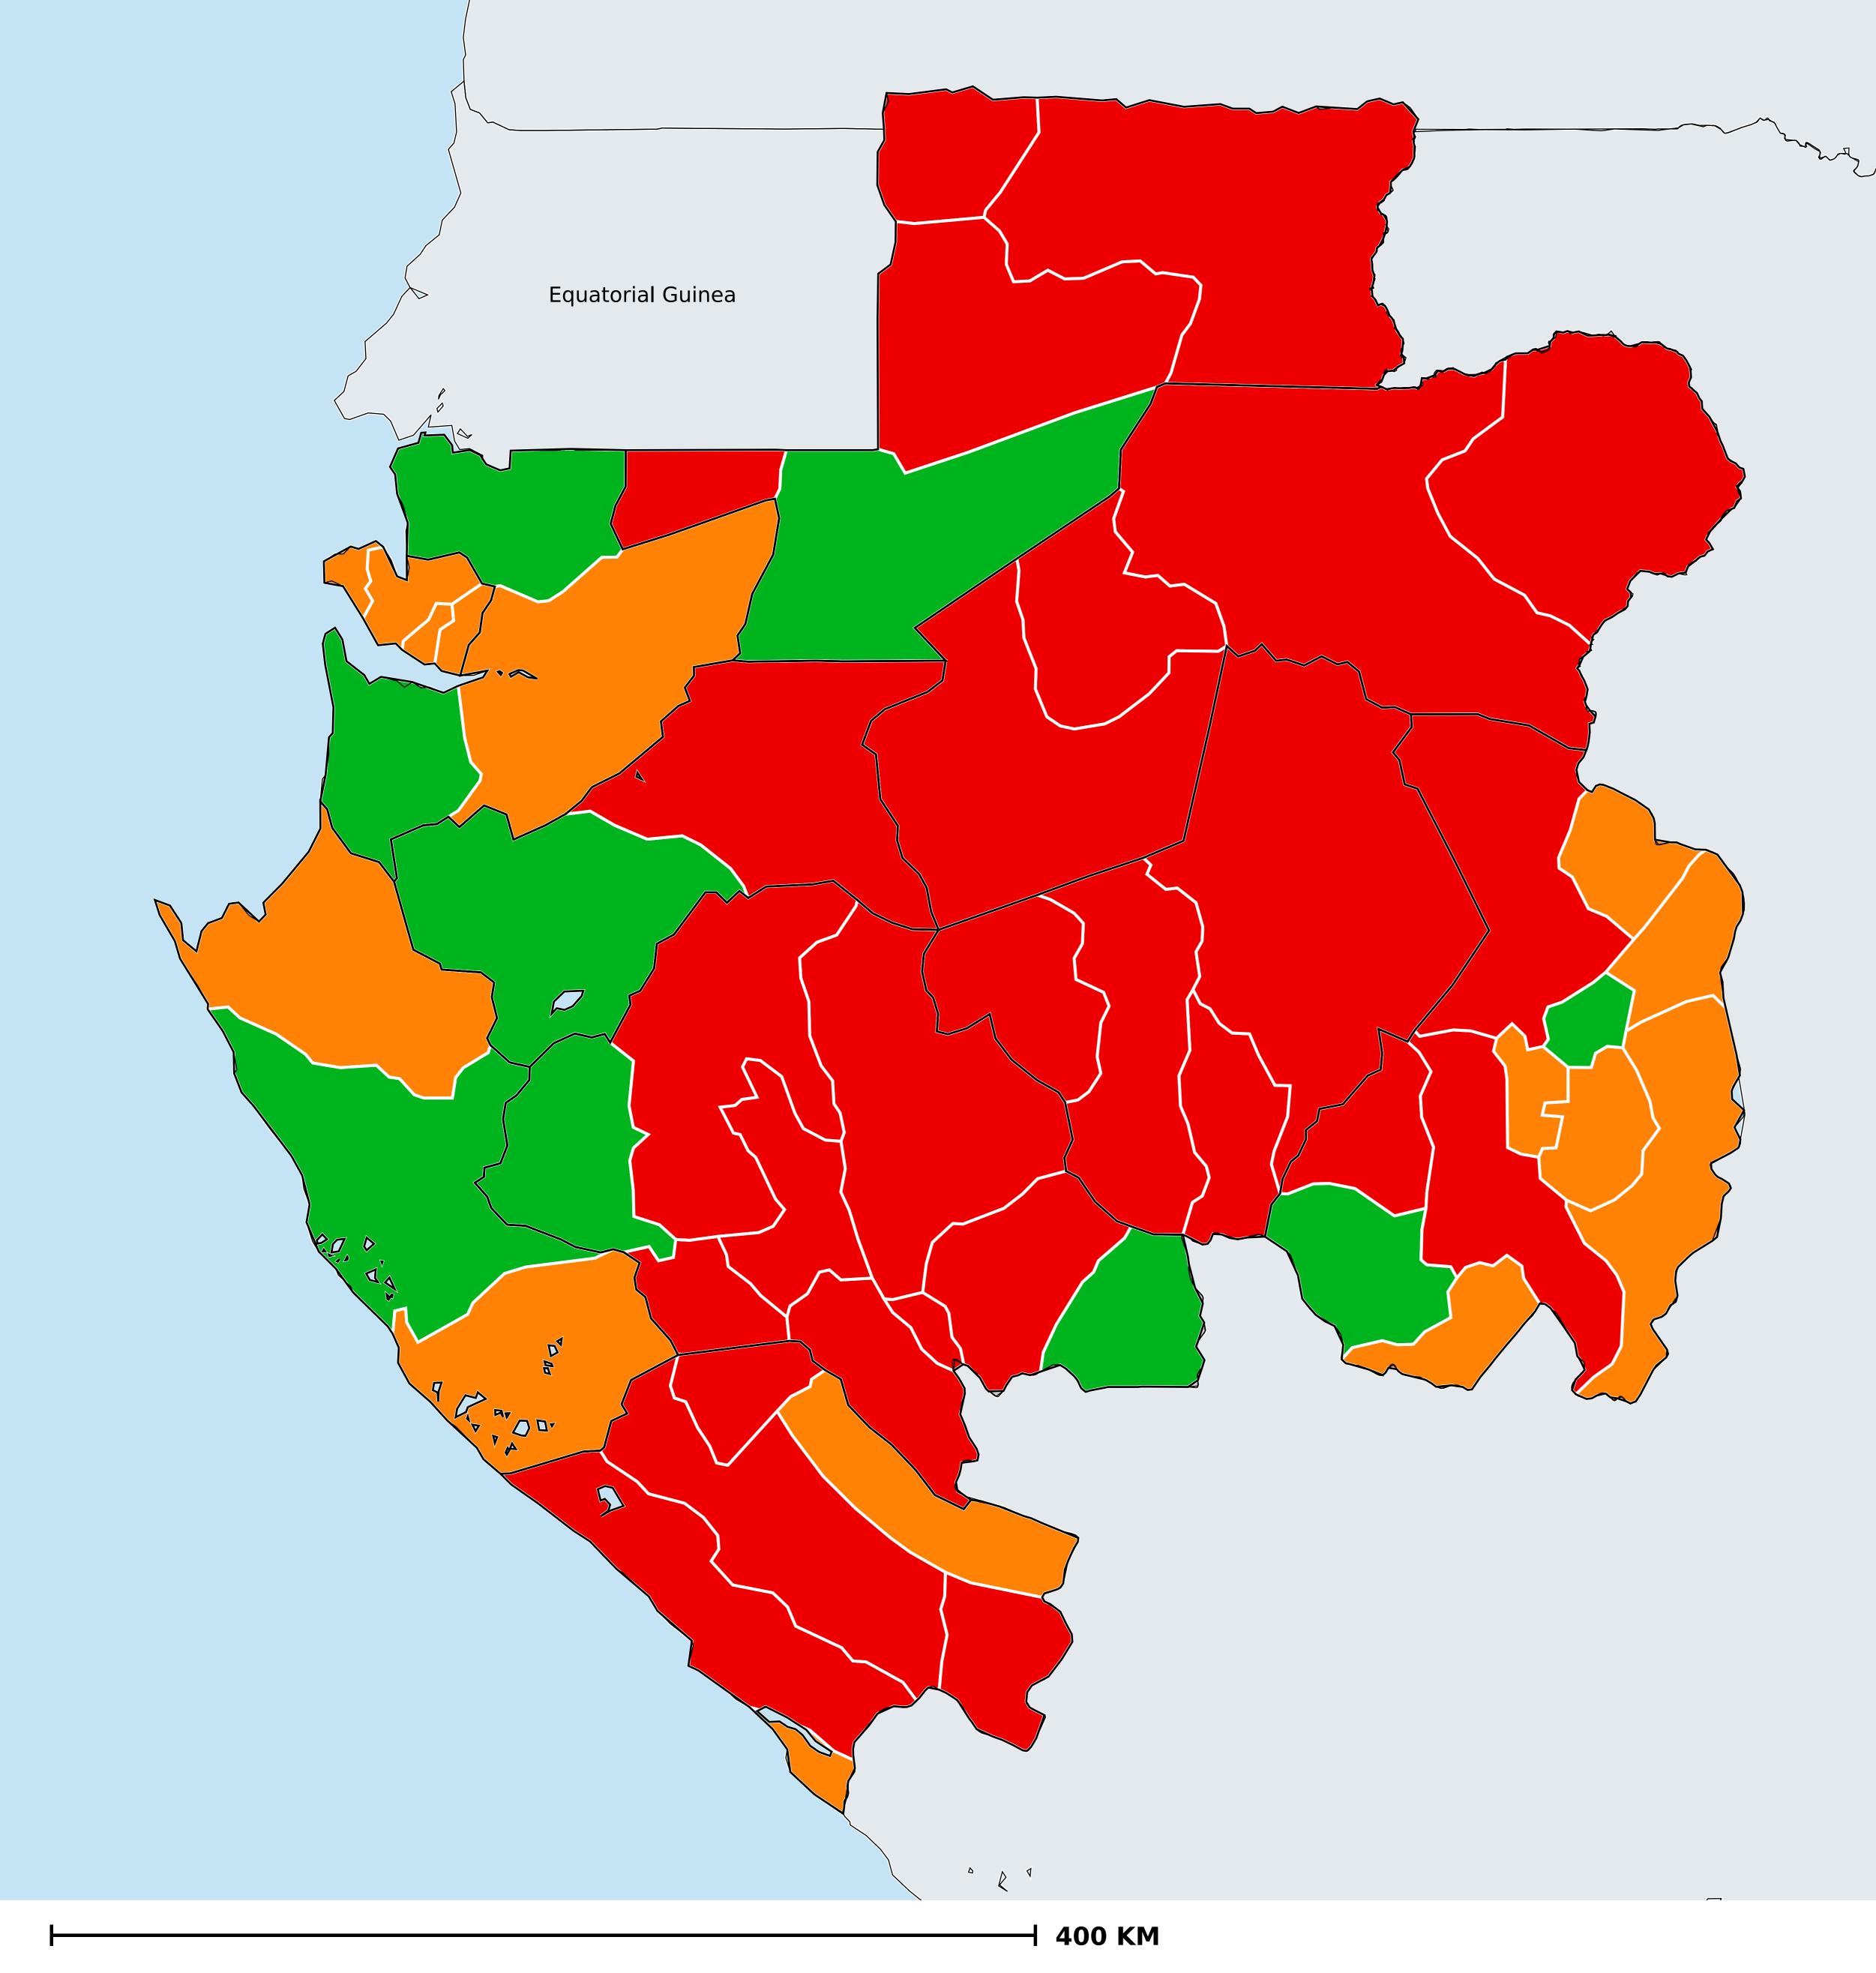

## Gabon (2022) Geographic MDA/PC coverage of Onchocerciasis

## Onchocerciasis > MDA/PC coverage > Geographic coverage

Unknown / consider Oncho Elimination mapping Not suitable for Onchocerciasis Unknown (under LF MDA) MDA delivered MDA not delivered - Endemic MDA not delivered - under IA Under post-intervention surveillance No data available

Boundaries, names and designations used here do not imply expression of WHO opinion concerning the legal status of any country, territory or area, or of its authorities, or concerning delimitation of frontiers or boundaries. Dotted / dashed lines represent approximate border lines for which there may not yet be full agreement.

## **Data Source:**

Data provided by health ministries to ESPEN through WHO reporting processes. All reasonable precautions have been taken to verify this information Copyright 2024 WHO. All rights reserved. Generated 25 January 2024