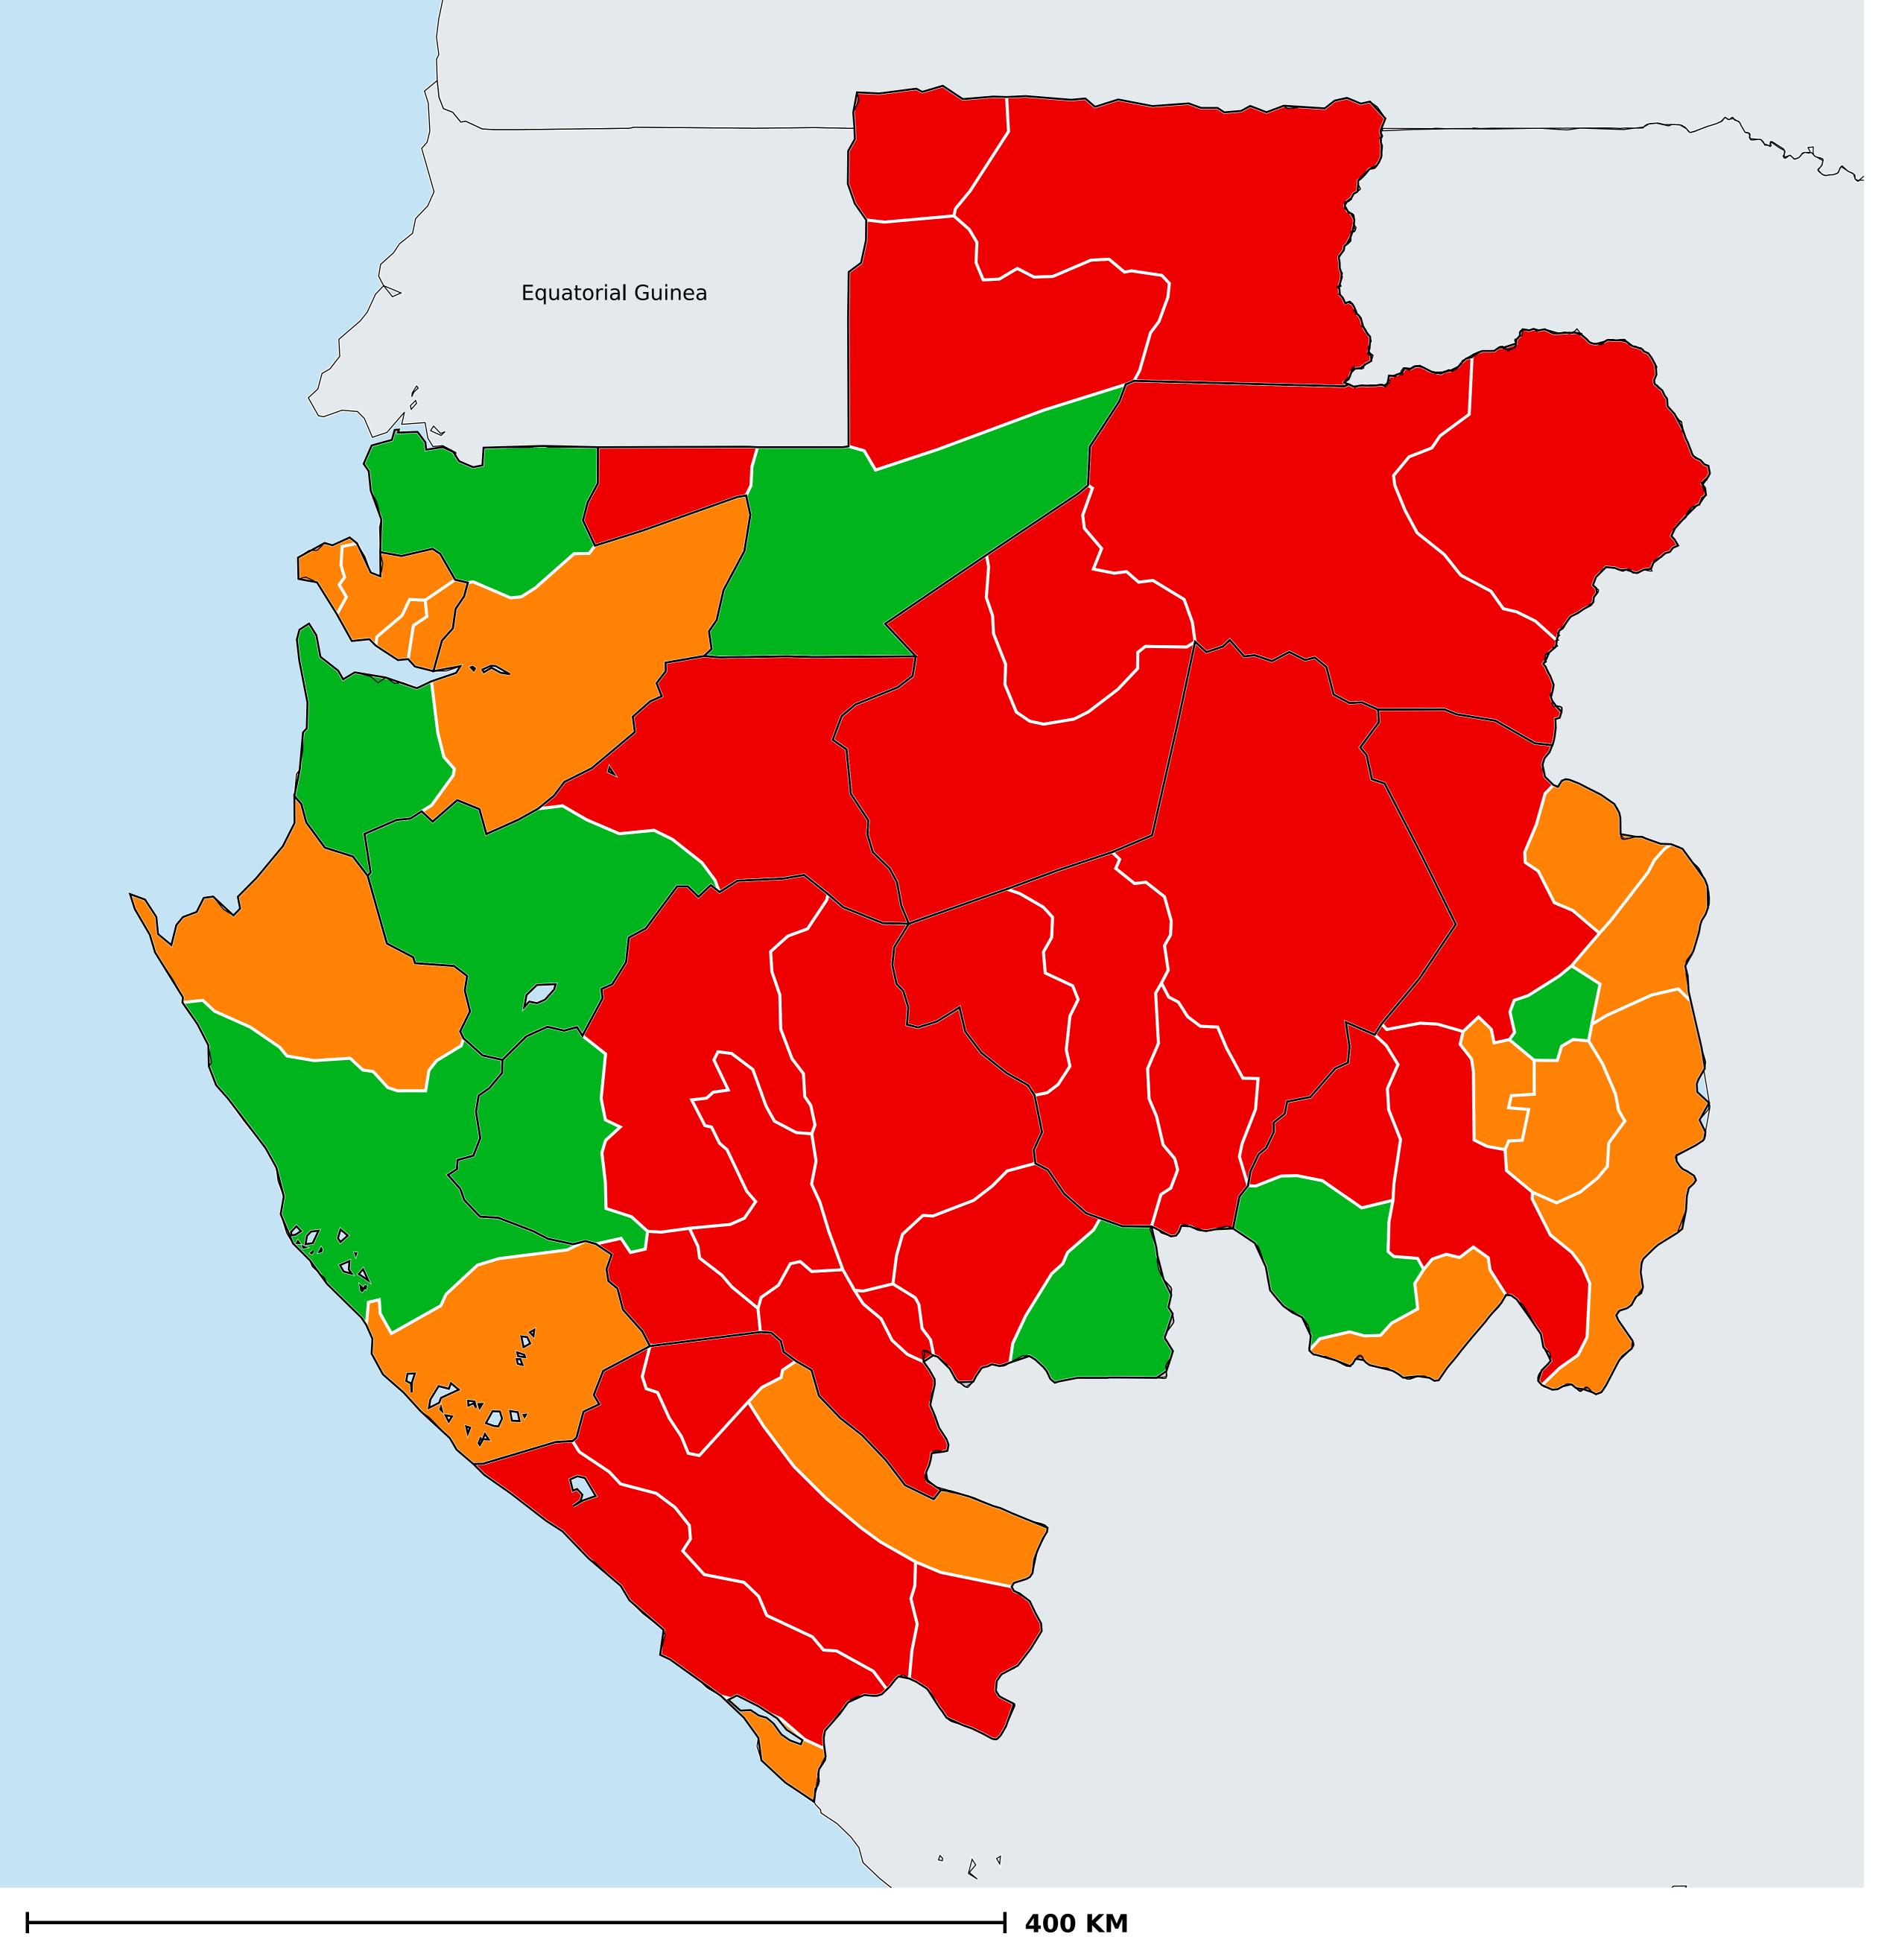

## Gabon (2021)

## Geographic MDA/PC coverage of Onchocerciasis

Onchocerciasis > MDA/PC coverage > Geographic coverage

Unknown / consider Oncho Elimination mapping
Not suitable for Onchocerciasis
Unknown (under LF MDA)
MDA delivered
MDA not delivered - Endemic
MDA not delivered - under IA
Under post-intervention surveillance
No data available

Boundaries, names and designations used here do not imply expression of WHO opinion concerning the legal status of any country, territory or area, or of its authorities, or concerning delimitation of frontiers or boundaries. Dotted / dashed lines represent approximate border lines for which there may not yet be full agreement.