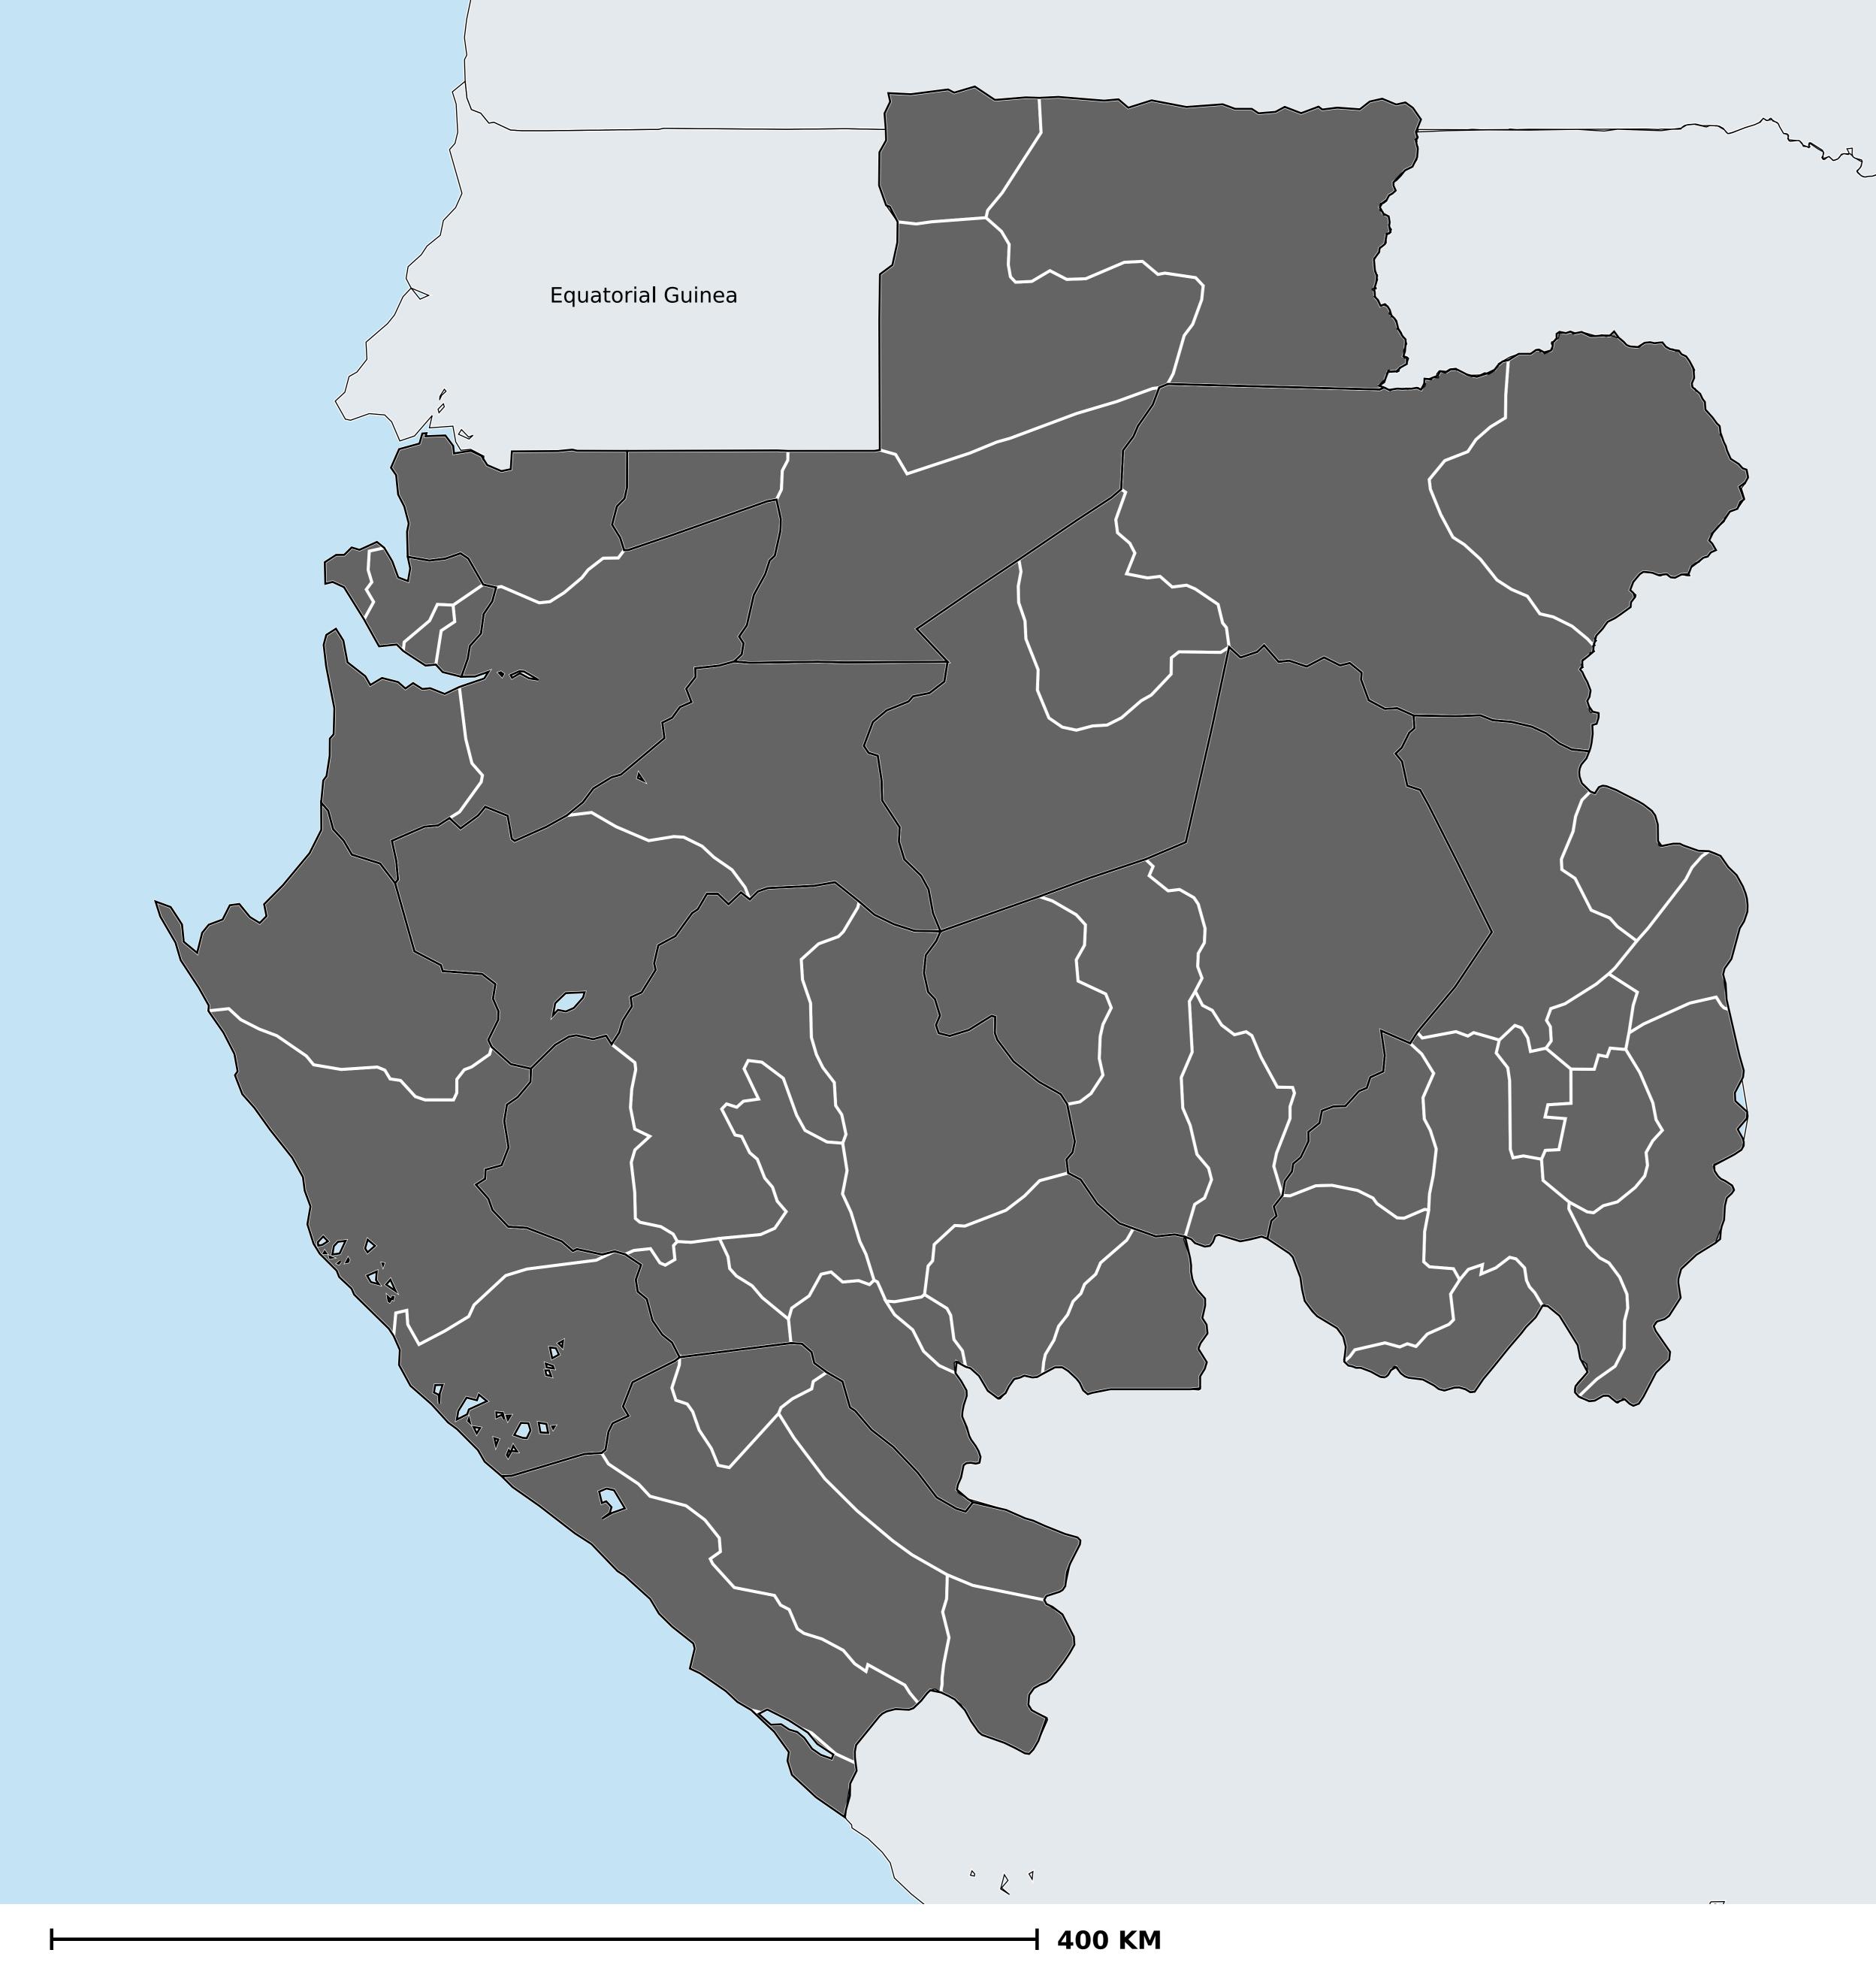

## Gabon (2015) Geographic MDA/PC coverage of Onchocerciasis

## Onchocerciasis > MDA/PC coverage > Geographic coverage

Unknown / consider Oncho Elimination mapping Not suitable for Onchocerciasis Unknown (under LF MDA) MDA delivered MDA not delivered - Endemic Under post-intervention surveillance No data available

Boundaries, names and designations used here do not imply expression of WHO opinion concerning the legal status of any country, territory or area, or of its authorities, or concerning delimitation of frontiers or boundaries. Dotted / dashed lines represent approximate border lines for which there may not yet be full agreement.

## **Data Source:**

Data provided by health ministries to ESPEN through WHO reporting processes. All reasonable precautions have been taken to verify this information Copyright 2023 WHO. All rights reserved. Generated 18 September 2023