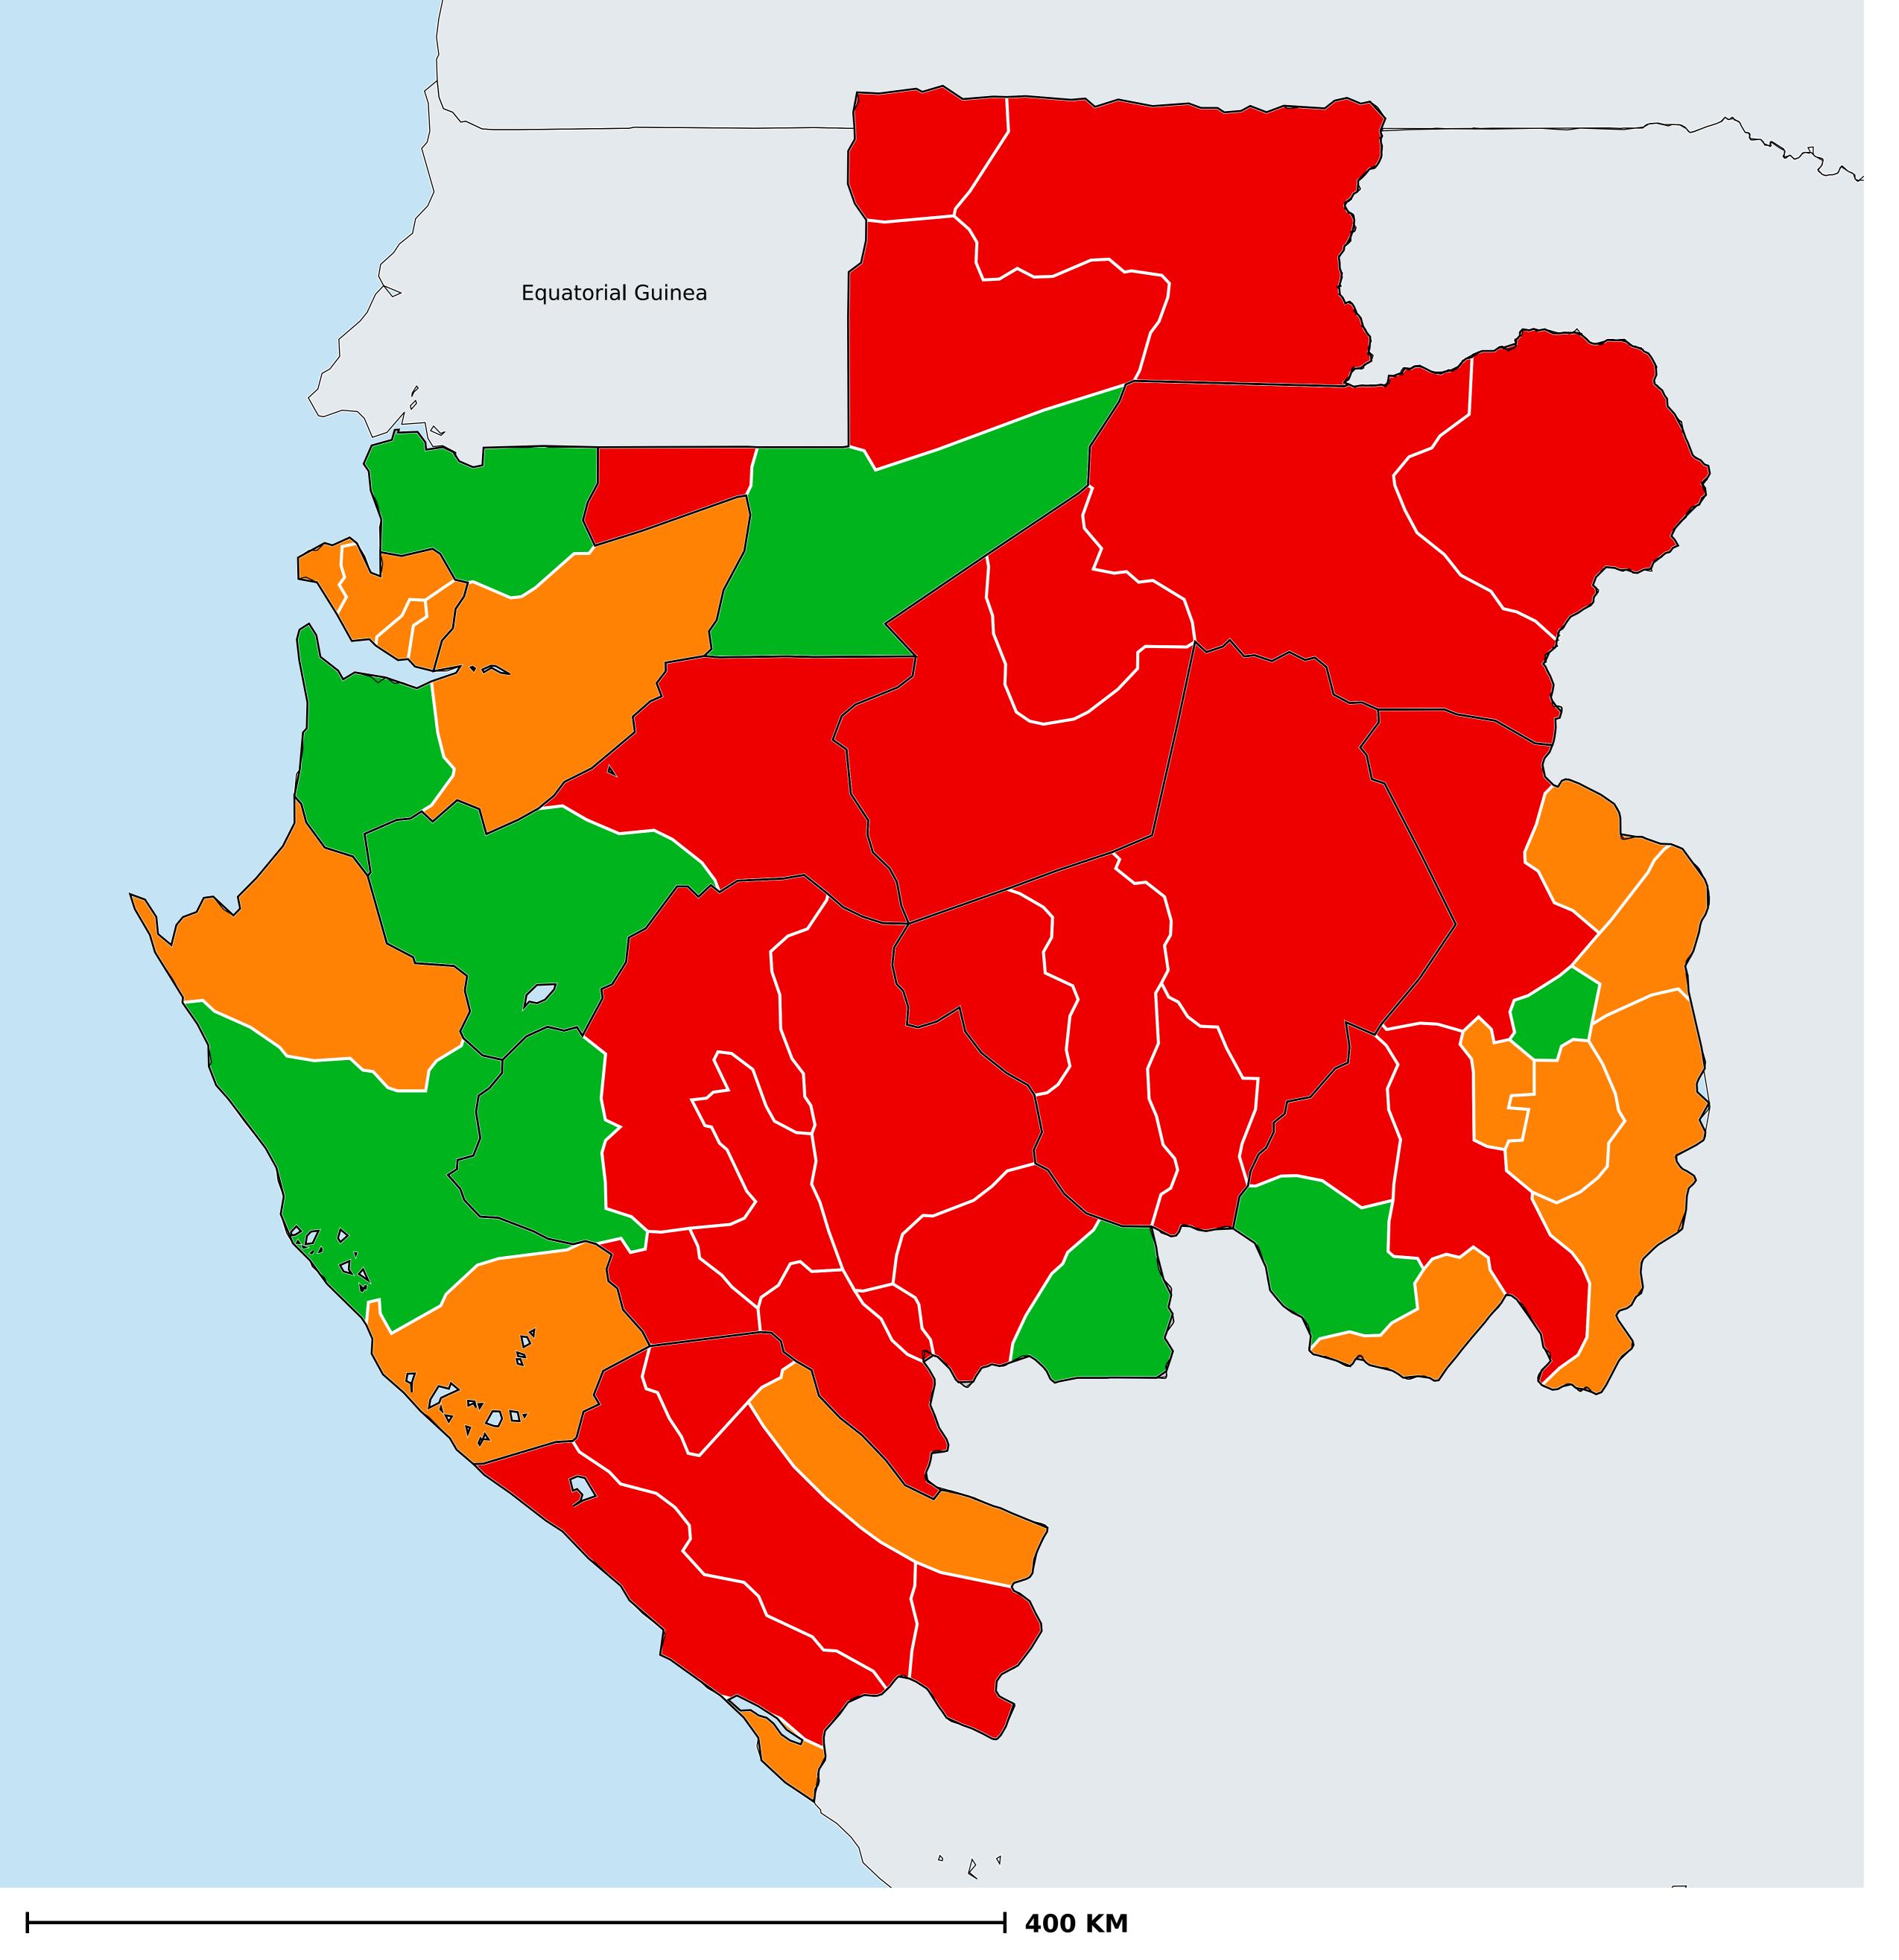

## Onchocerciasis > Endemicity

Not suitable for Onchocerciasis

Endemic (requiring MDA)

Endemic (pending IA)

Unknown (under LF MDA)

Under post-intervention surveillance

Unknown (consider Oncho Elimination Mapping)

No data available

Boundaries, names and designations used here do not imply expression of WHO opinion concerning the legal status of any country, territory or area, or of its authorities, or concerning delimitation of frontiers or boundaries. Dotted / dashed lines represent approximate border lines for which there may not yet be full agreement.