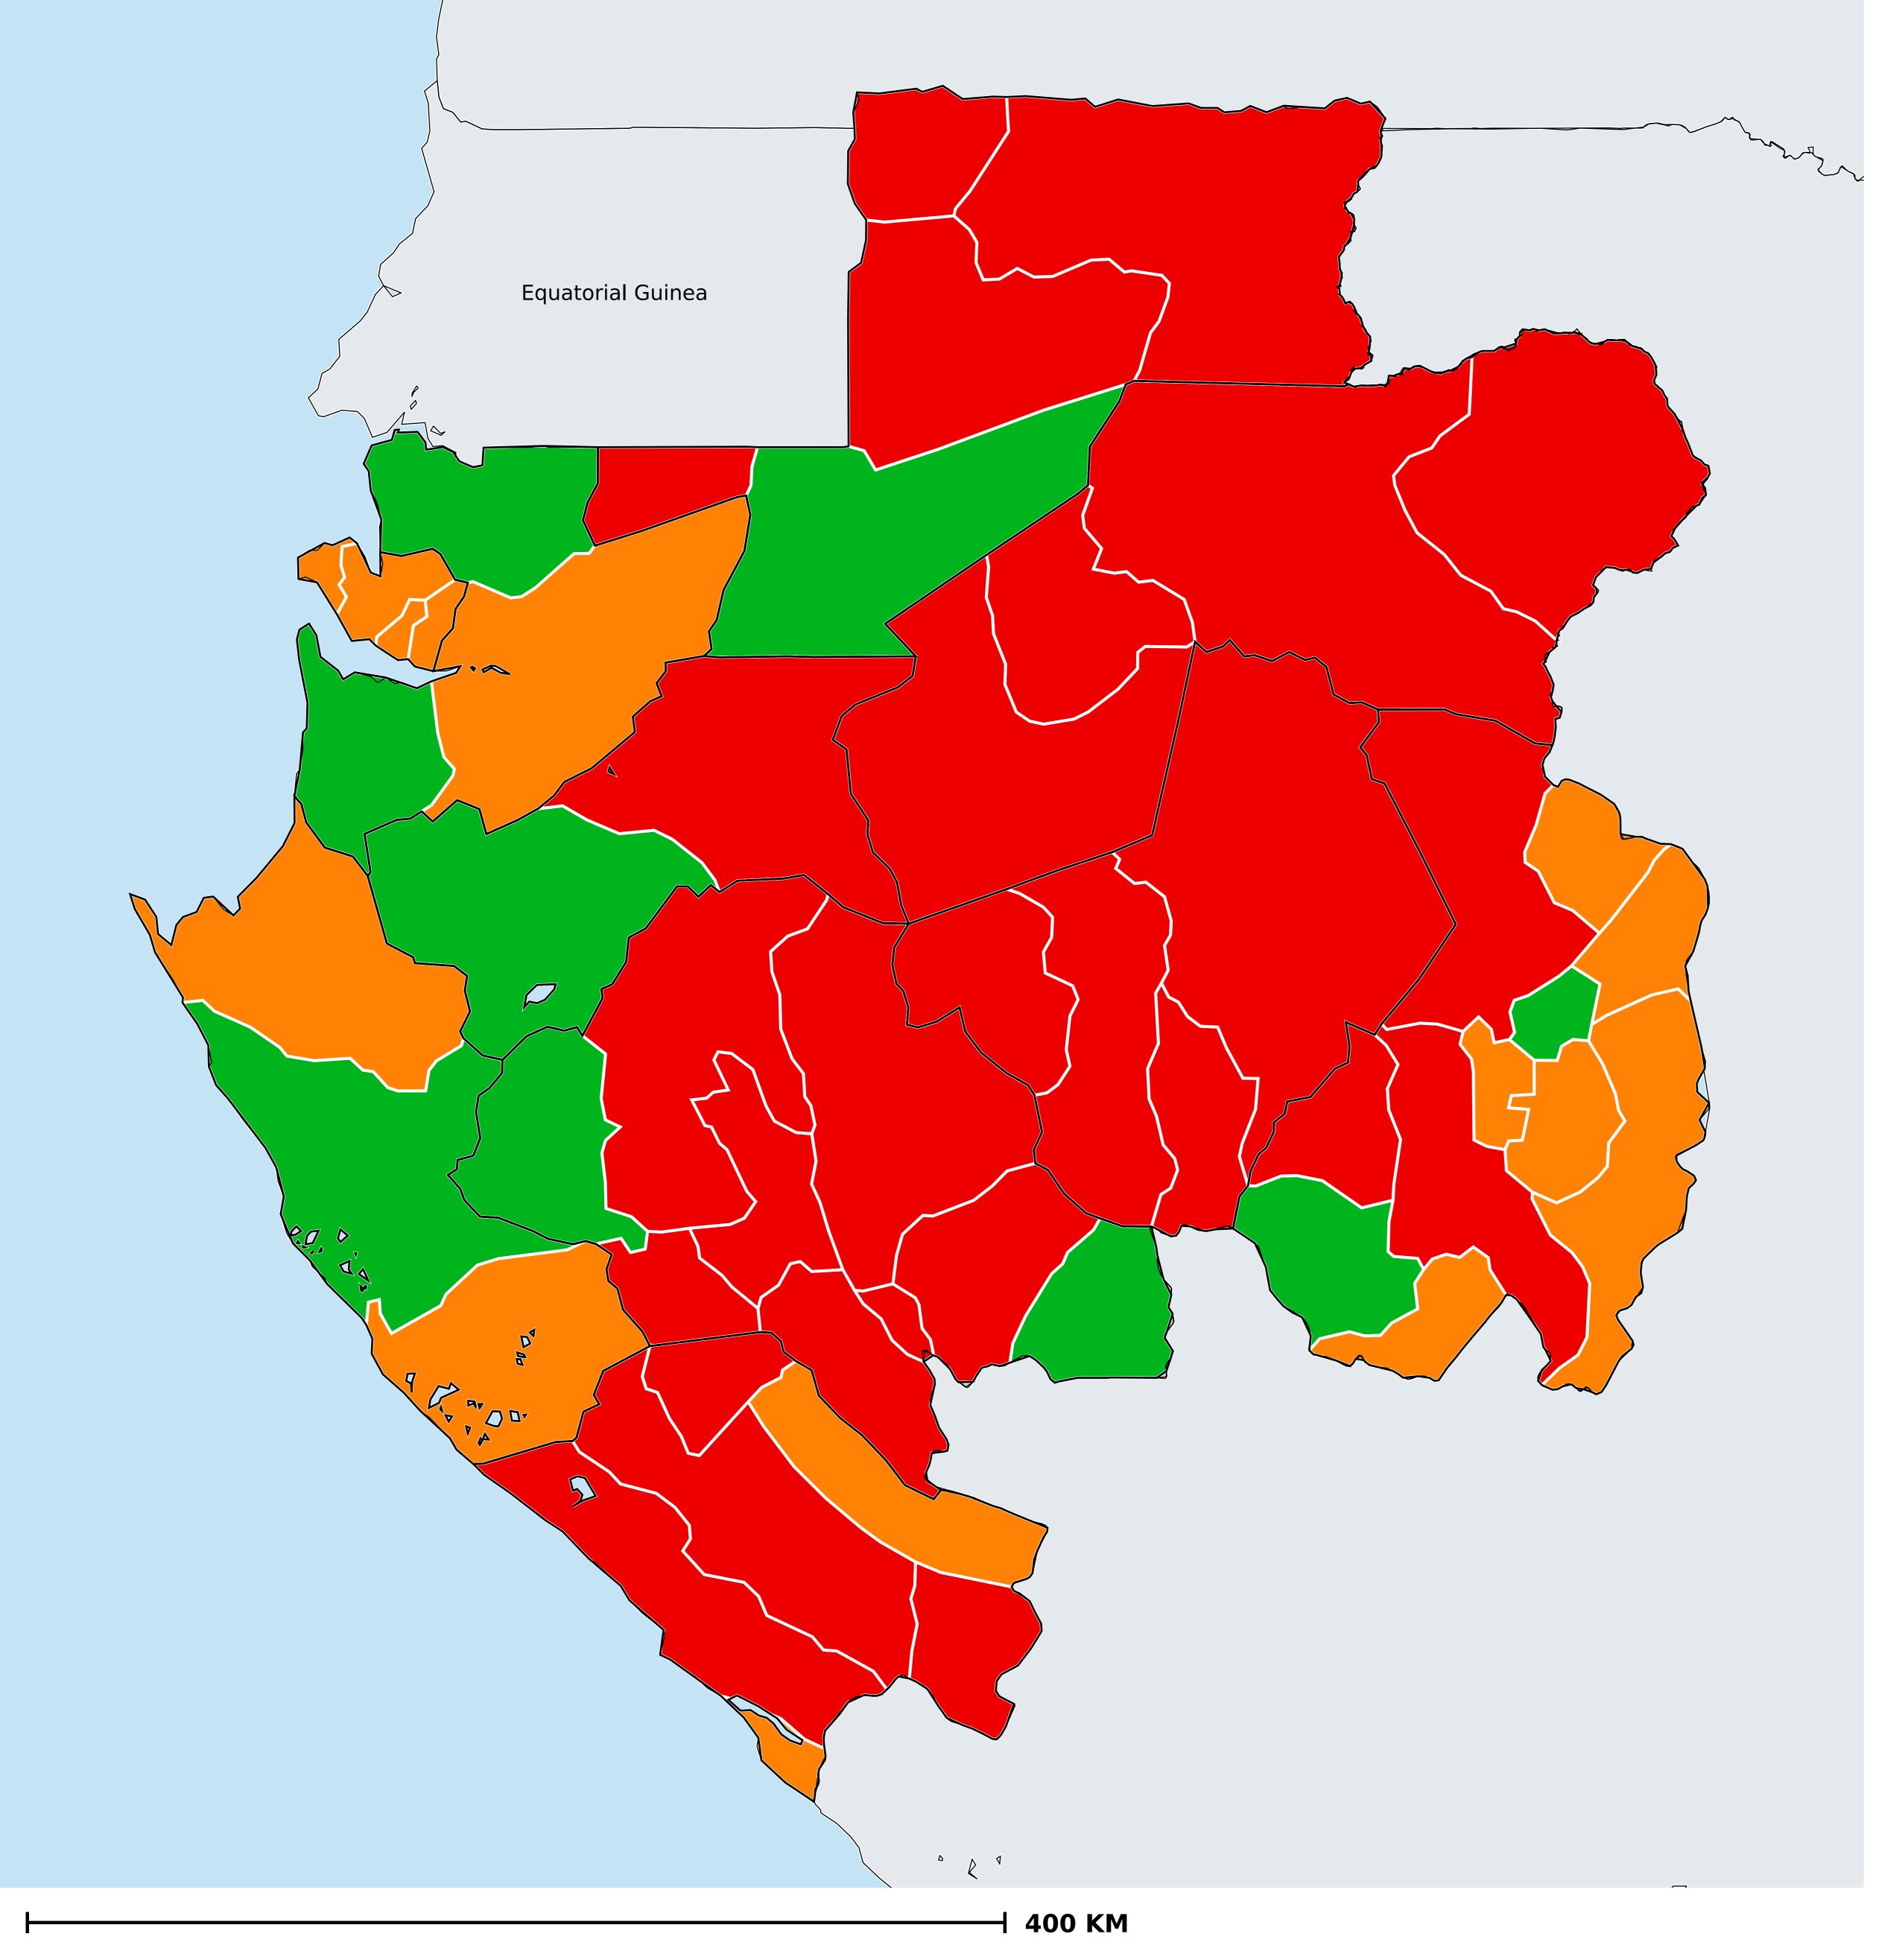

## Onchocerciasis > Endemicity

Not suitable for Onchocerciasis

Endemic (requiring MDA)

Endemic (pending IA)

Unknown (under LF MDA)

Under post-intervention surveillance

Unknown (consider Oncho Elimination Mapping)

No data available

Boundaries, names and designations used here do not imply expression of WHO opinion concerning the legal status of any country, territory or area, or of its authorities, or concerning delimitation of frontiers or boundaries. Dotted / dashed lines represent approximate border lines for which there may not yet be full agreement.