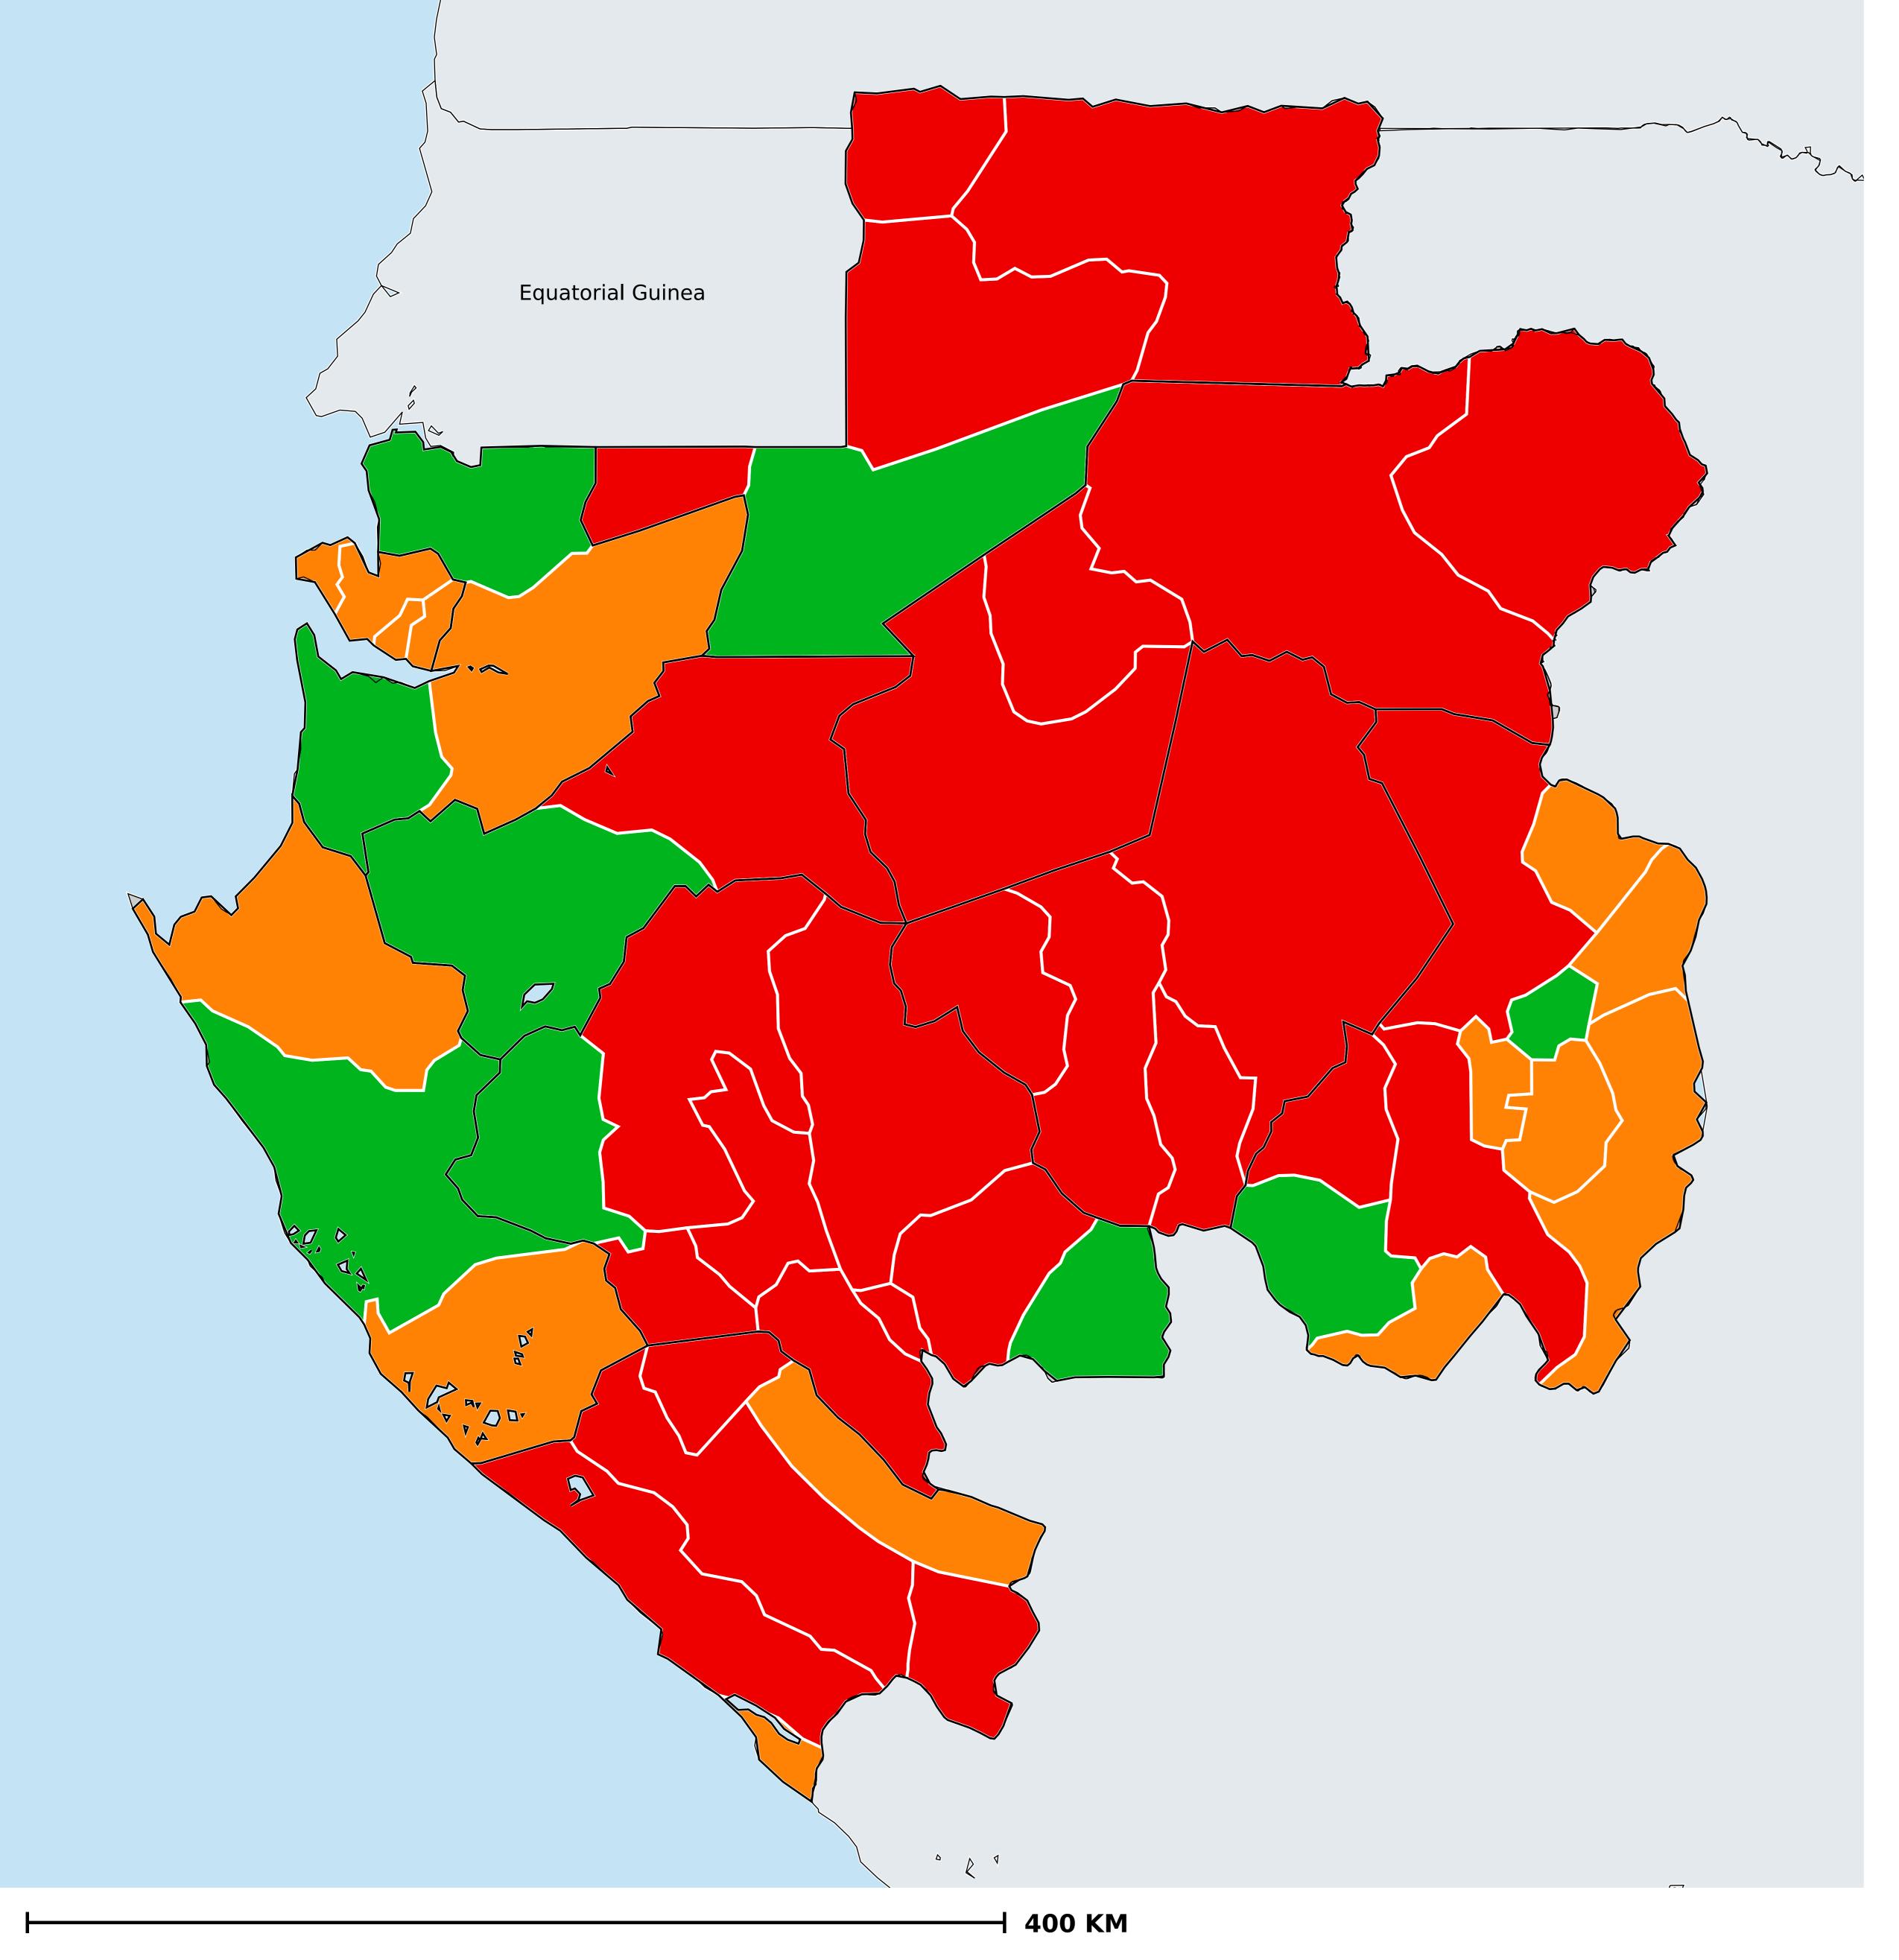

## Onchocerciasis > Endemicity

Not suitable for Onchocerciasis

Endemic (requiring MDA)

Unknown (under LF MDA)

Under post-intervention surveillance

Unknown (consider Oncho Elimination Mapping)

No data available

Boundaries, names and designations used here do not imply expression of WHO opinion concerning the legal status of any country, territory or area, or of its authorities, or concerning delimitation of frontiers or boundaries. Dotted / dashed lines represent approximate border lines for which there may not yet be full agreement.

## **Data Source:**

Data provided by health ministries to ESPEN through WHO reporting processes. All reasonable precautions have been taken to verify this information

Copyright 2023 WHO. All rights reserved. Generated 18 September 2023