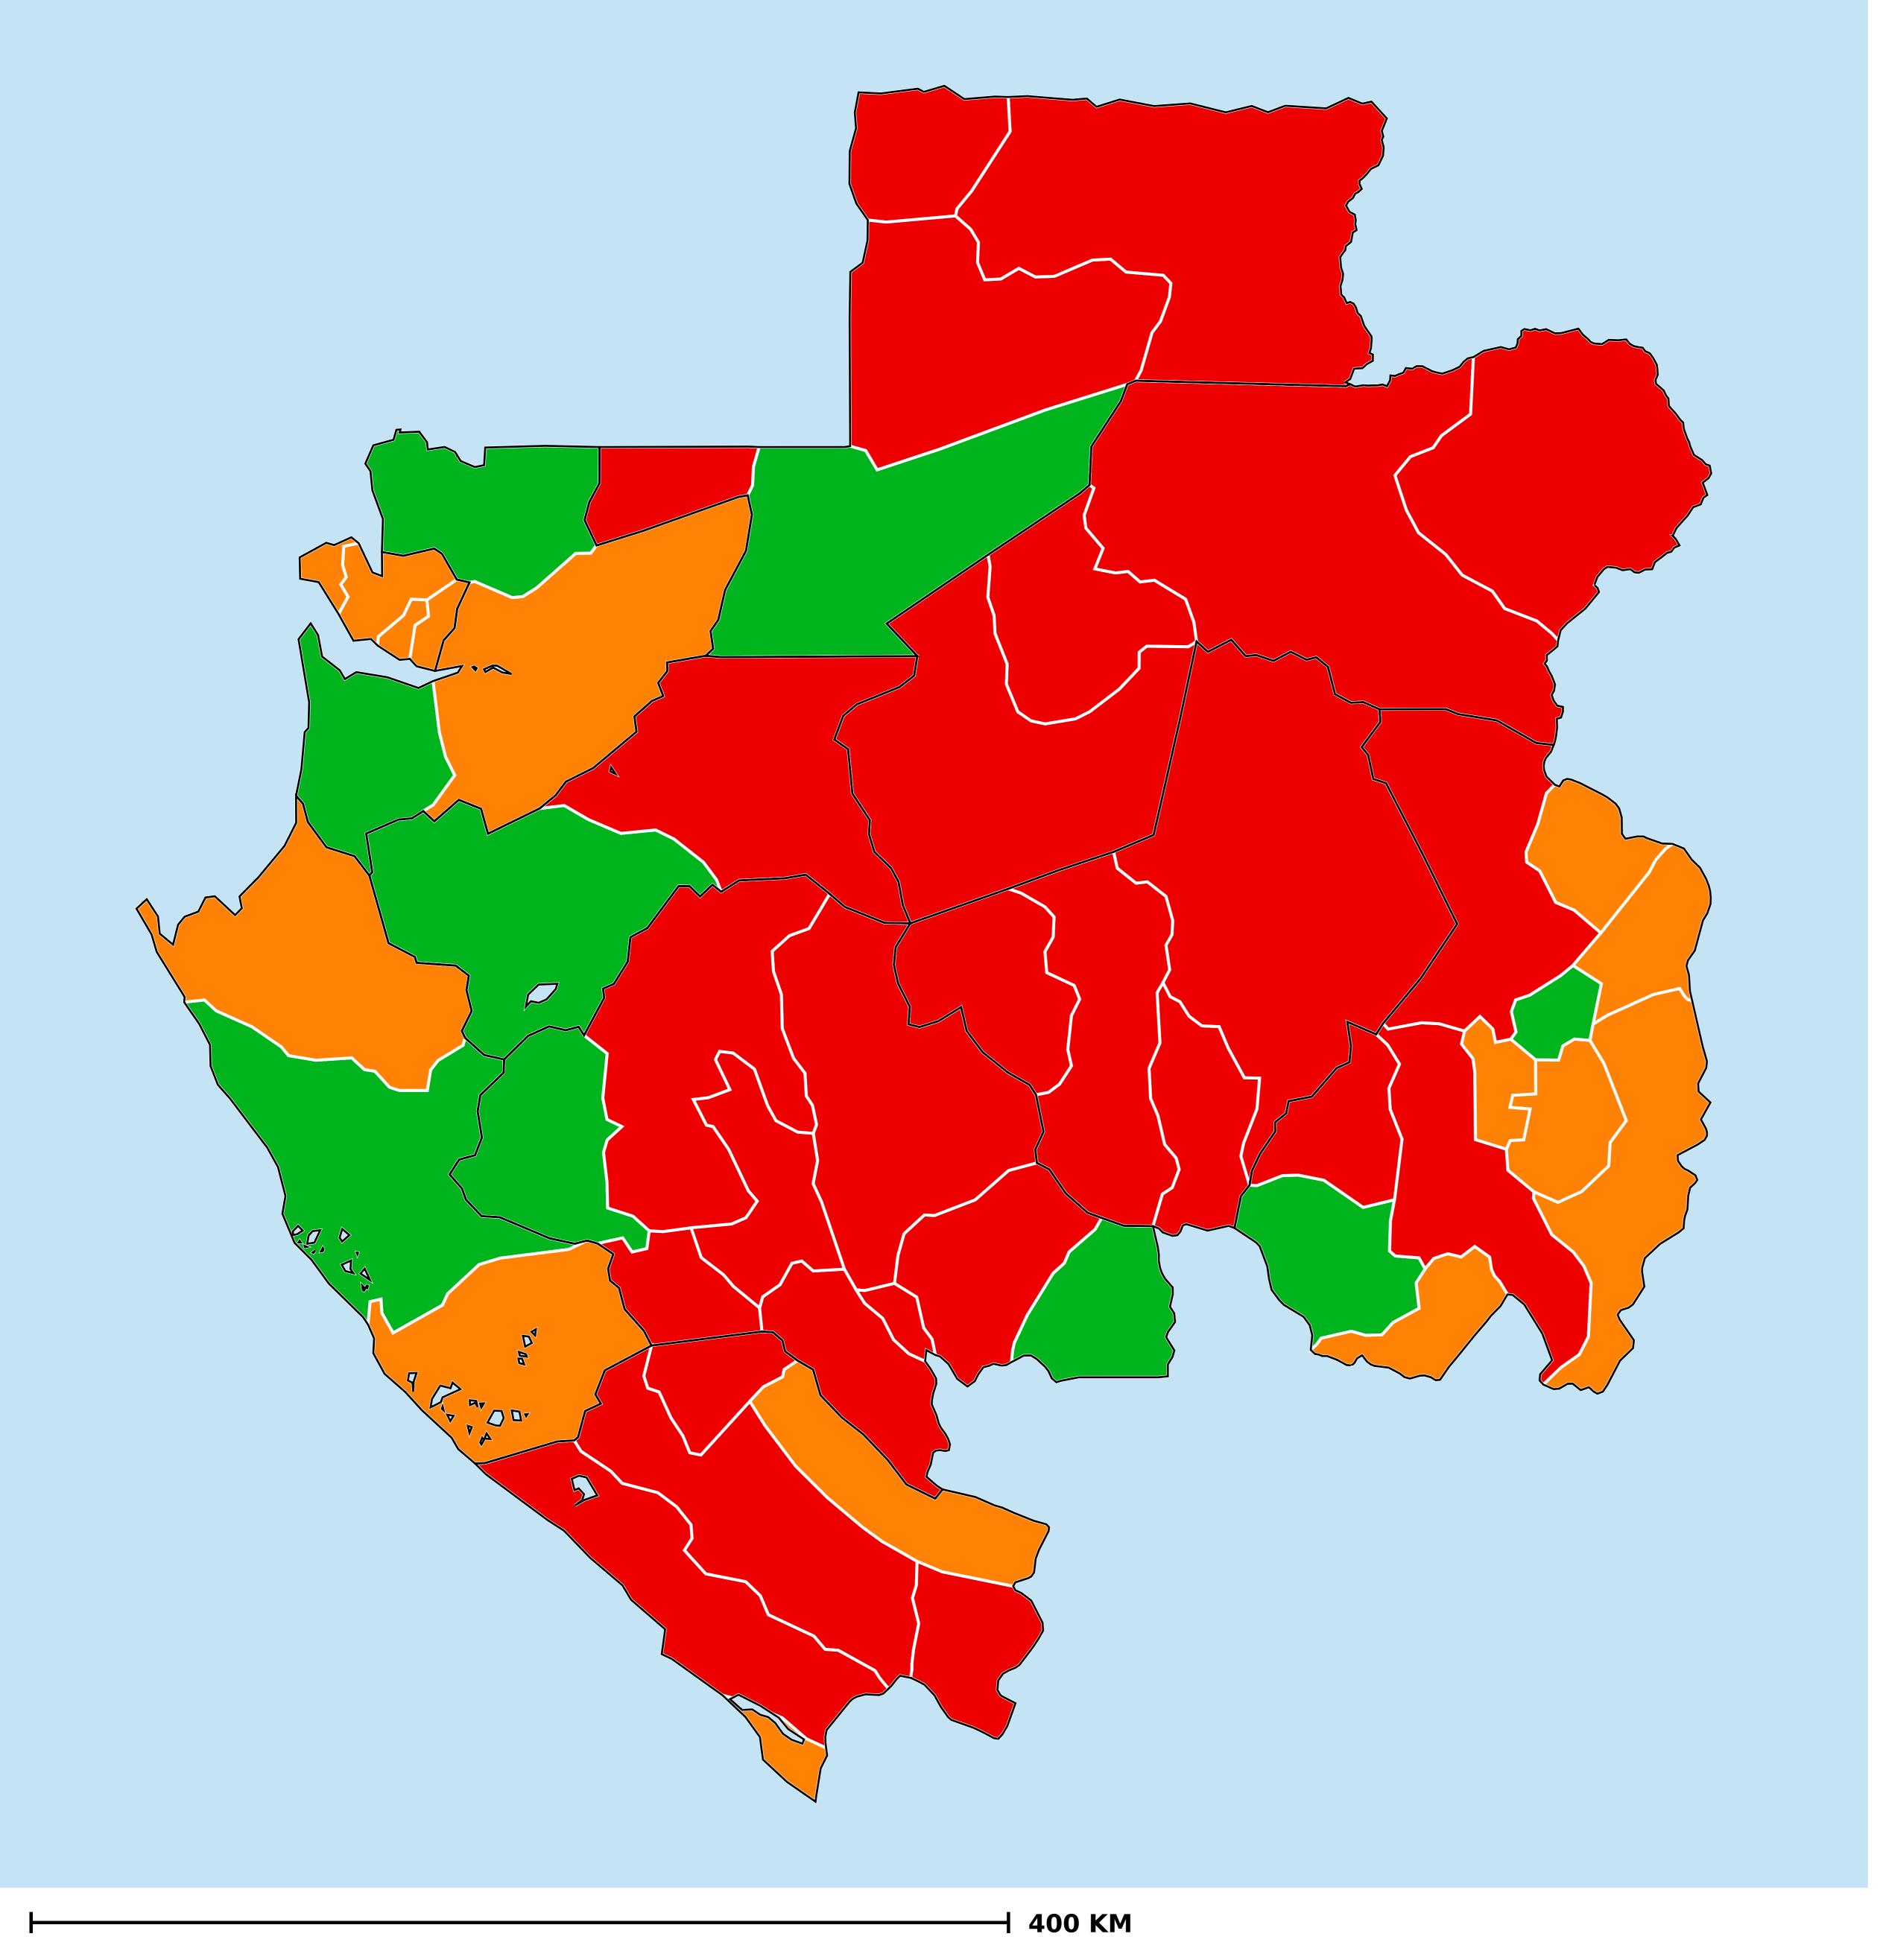

## Gabon (2018)

## Status of Onchocerciasis Elimination

## Onchocerciasis > Endemicity

Boundaries, names and designations used here do not imply expression of WHO opinion concerning the legal status of any country, territory or area, or of its authorities, or concerning delimitation of frontiers or boundaries. Dotted / dashed lines represent approximate border lines for which there may not yet be full agreement.

## **Data Source:**

Data provided by health ministries to ESPEN through WHO reporting processes. All reasonable precautions have been taken to verify this information

Copyright 2023 WHO. All rights reserved. Generated 18 September 2023