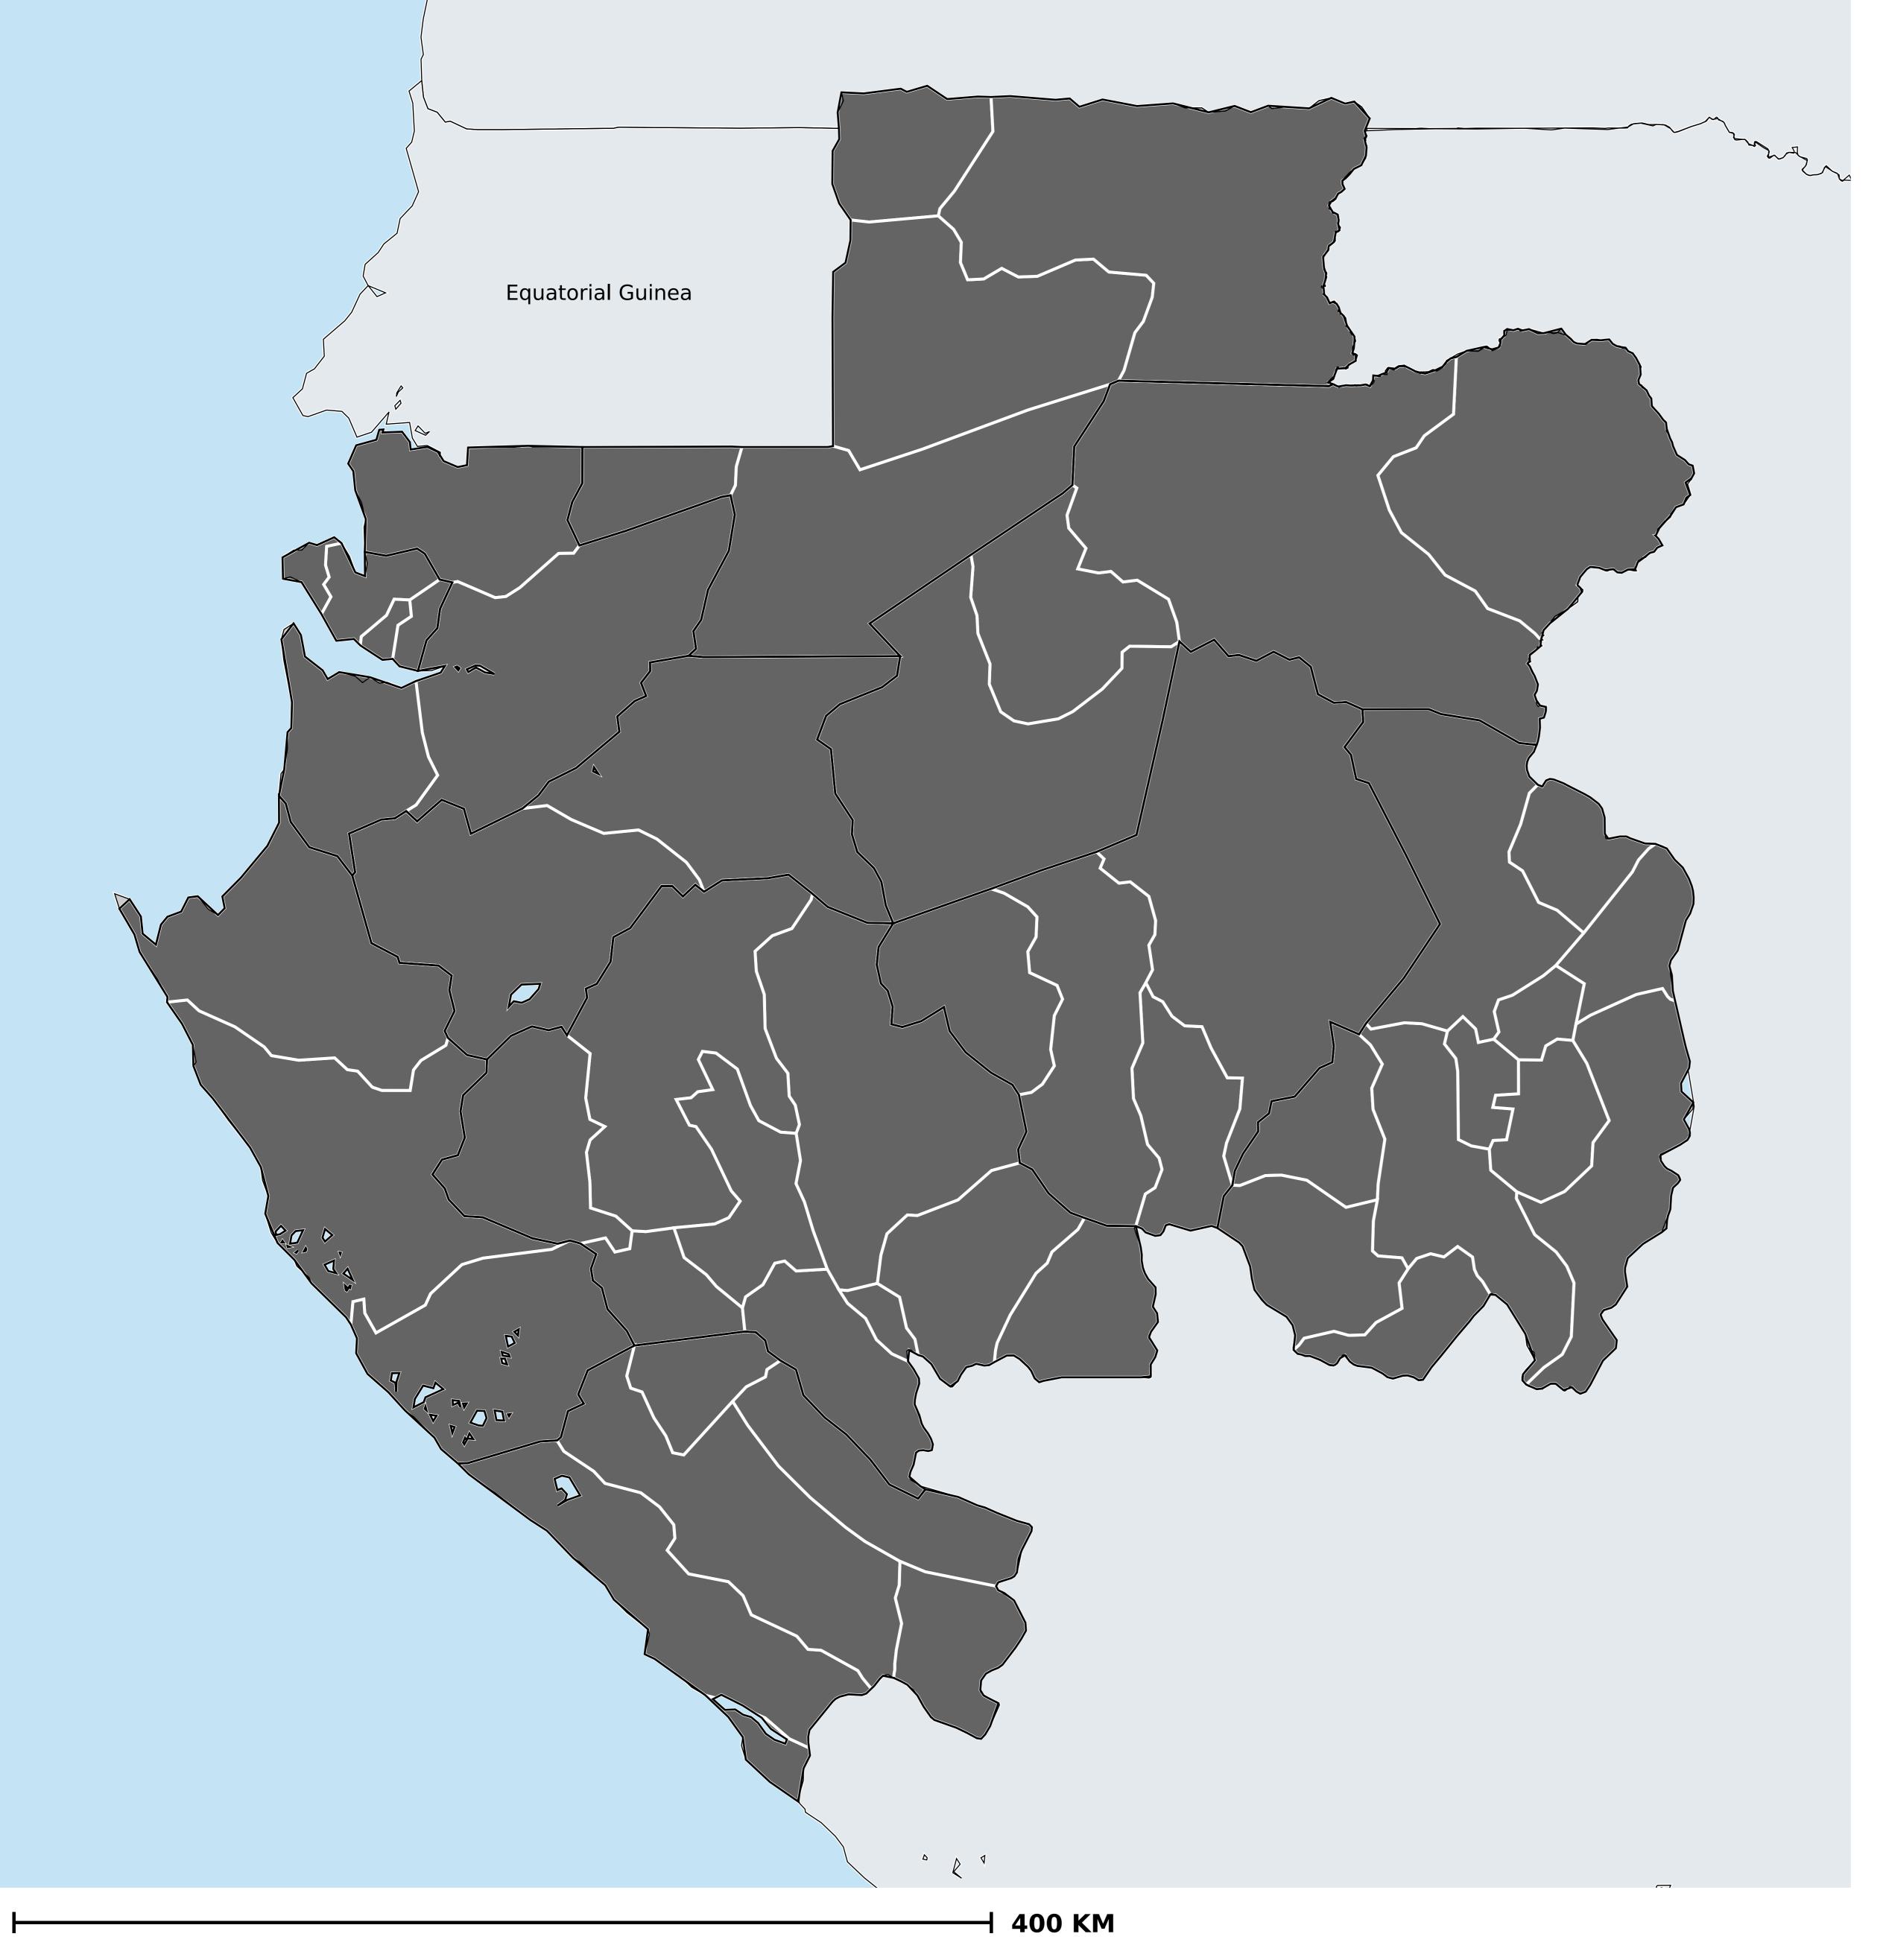

## Gabon (2017)

## Status of Onchocerciasis Elimination

## Onchocerciasis > Endemicity

Not suitable for Onchocerciasis
Endemic (requiring MDA)
Unknown (under LF MDA)
Under post-intervention surveillance
Unknown (consider Oncho Elimination Mapping)
No data available

Boundaries, names and designations used here do not imply expression of WHO opinion concerning the legal status of any country, territory or area, or of its authorities, or concerning delimitation of frontiers or boundaries. Dotted / dashed lines represent approximate border lines for which there may not yet be full agreement.

## **Data Source:**

Data provided by health ministries to ESPEN through WHO reporting processes. All reasonable precautions have been taken to verify this information

Copyright 2023 WHO. All rights reserved. Generated 18 September 2023