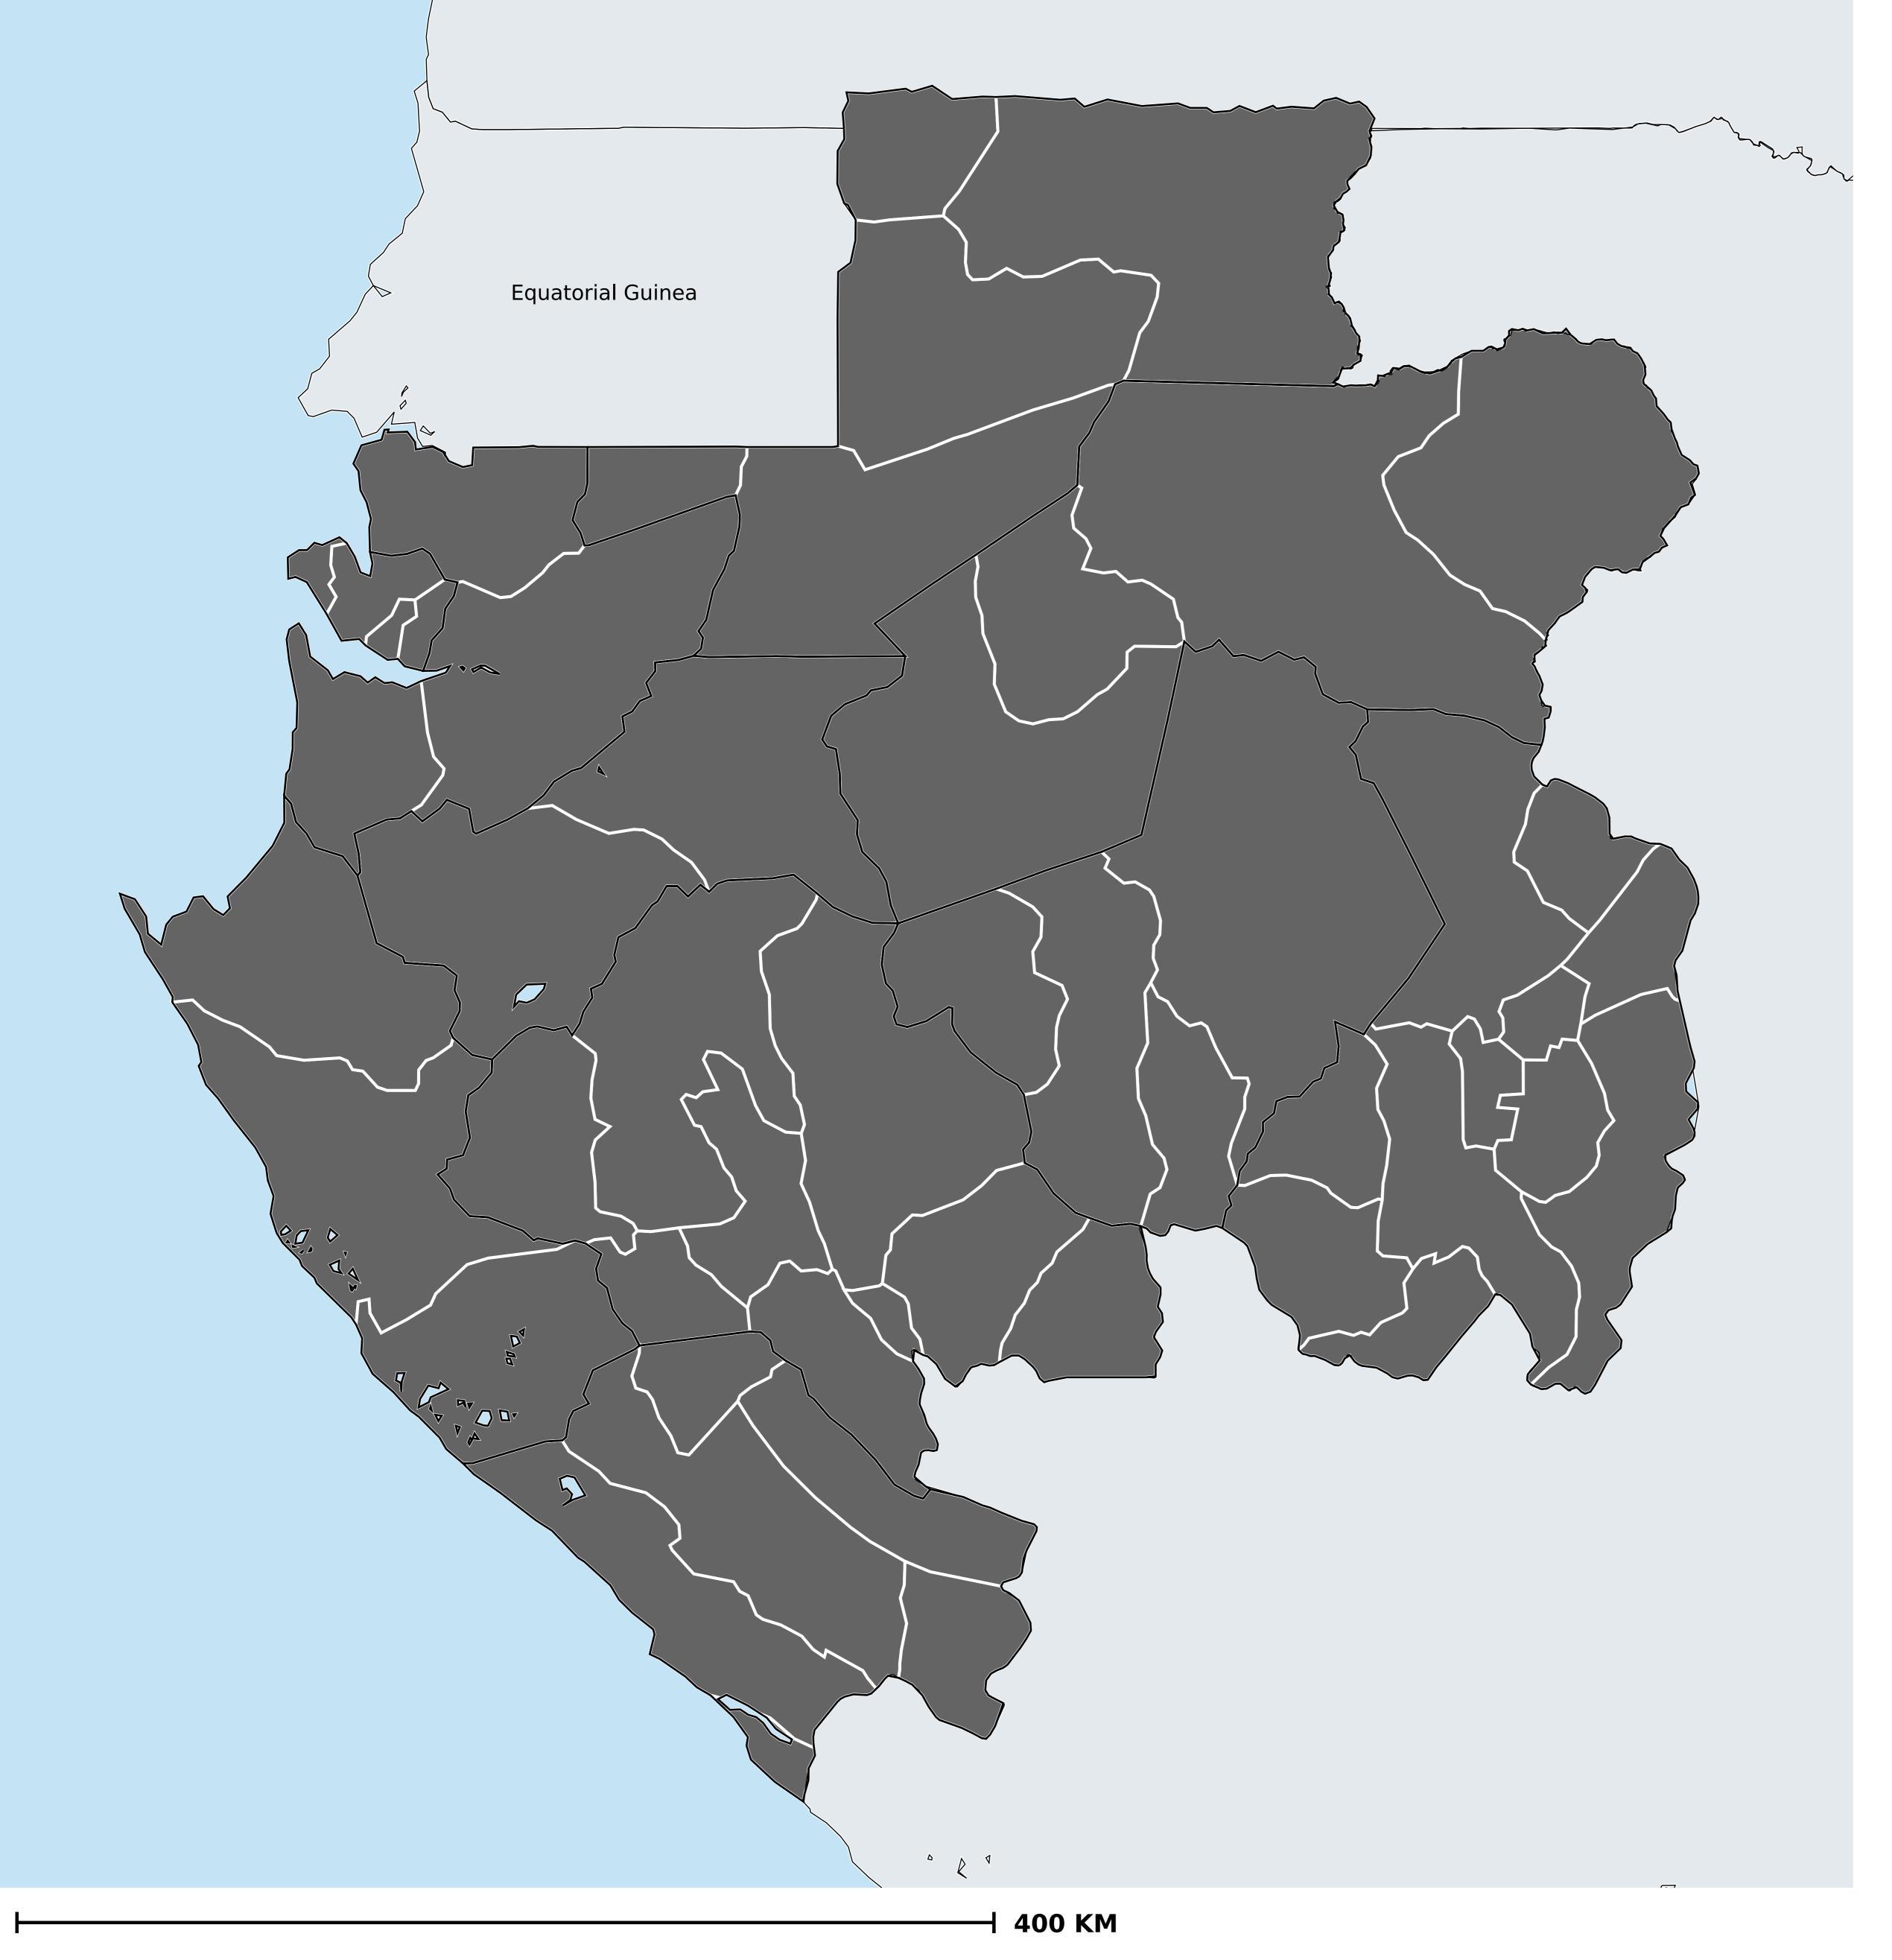

## Onchocerciasis > Endemicity

No data available

Not suitable for Onchocerciasis
Endemic (requiring MDA)
Unknown (under LF MDA)
Under post-intervention surveillance
Unknown (consider Oncho Elimination Mapping)

Boundaries, names and designations used here do not imply expression of WHO opinion concerning the legal status of any country, territory or area, or of its authorities, or concerning delimitation of frontiers or boundaries. Dotted / dashed lines represent approximate border lines for which there may not yet be full agreement.