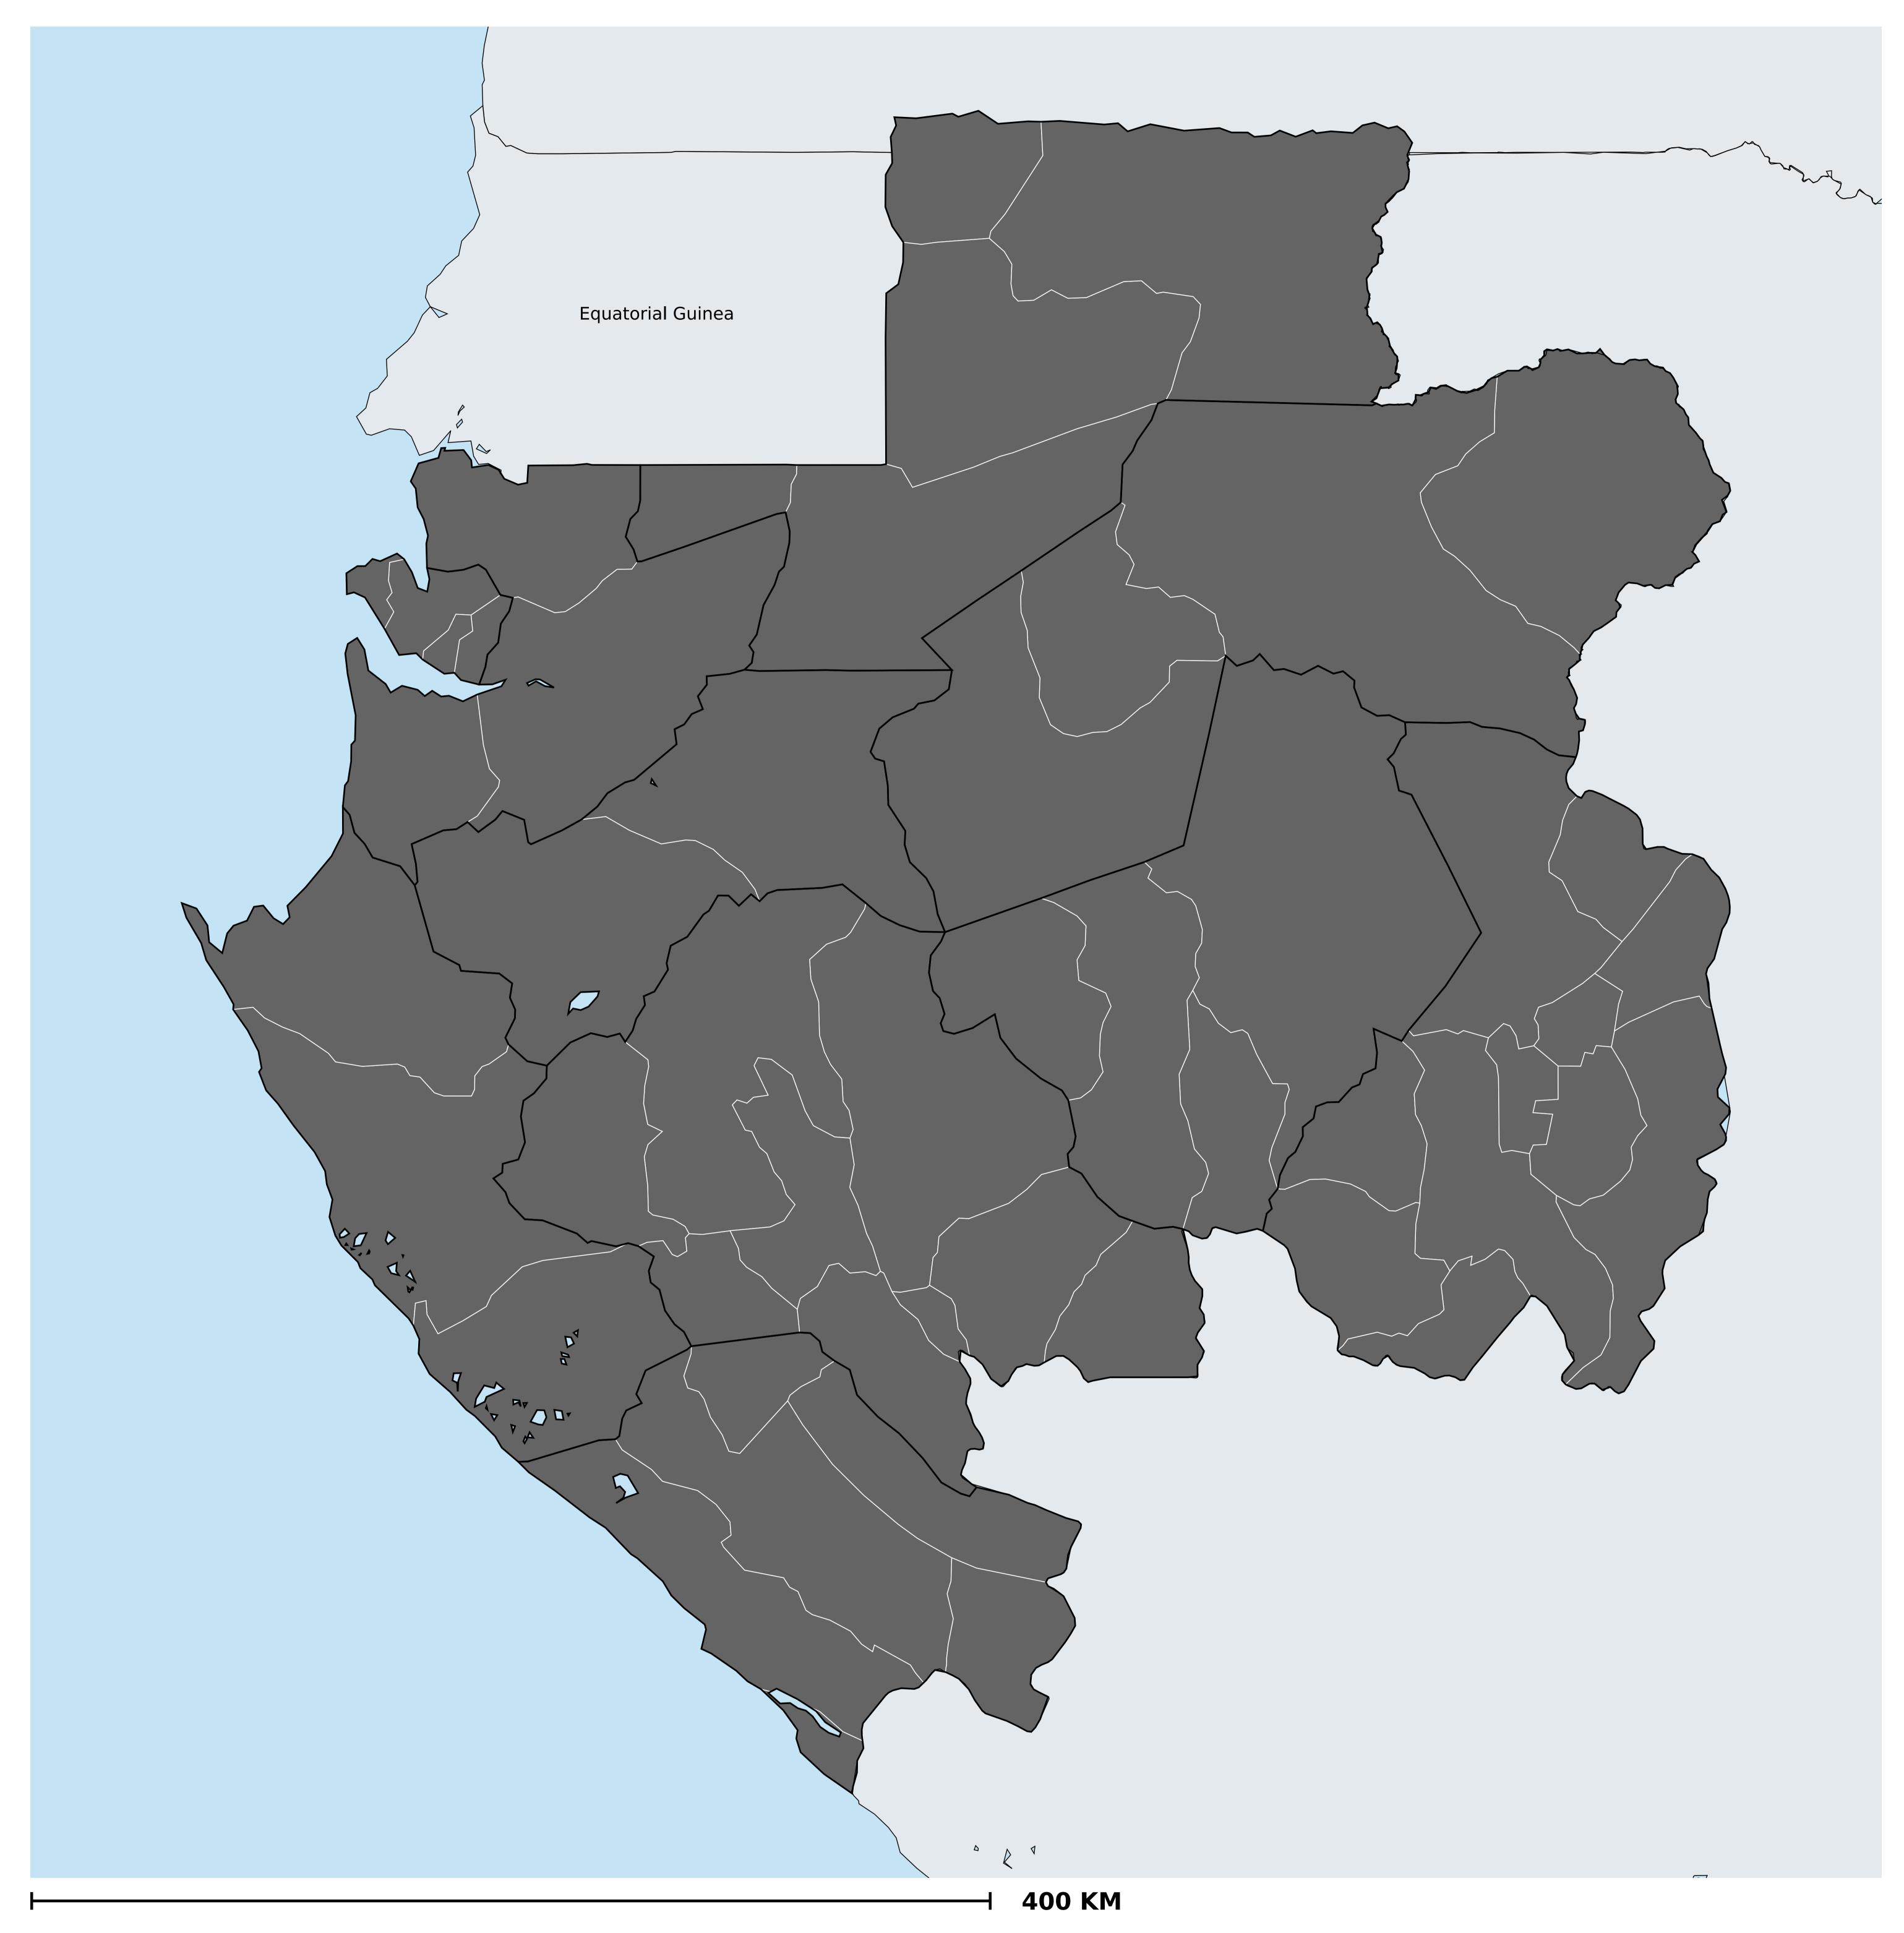

## Gabon (2014)

## Status of Onchocerciasis Elimination

Boundaries, names and designations used here do not imply expression of WHO opinion concerning the legal status of any country, territory or area, or of its authorities, or concerning delimitation of frontiers or boundaries. Dotted / dashed lines represent approximate border lines for which there may not yet be full agreement.

## Onchocerciasis > Endemicity

Not suitable for Onchocerciasis

Endemic (requiring MDA)

Unknown (under LF MDA)

Under post-intervention surveillance

Unknown (consider Oncho Elimination Mapping)

No data available