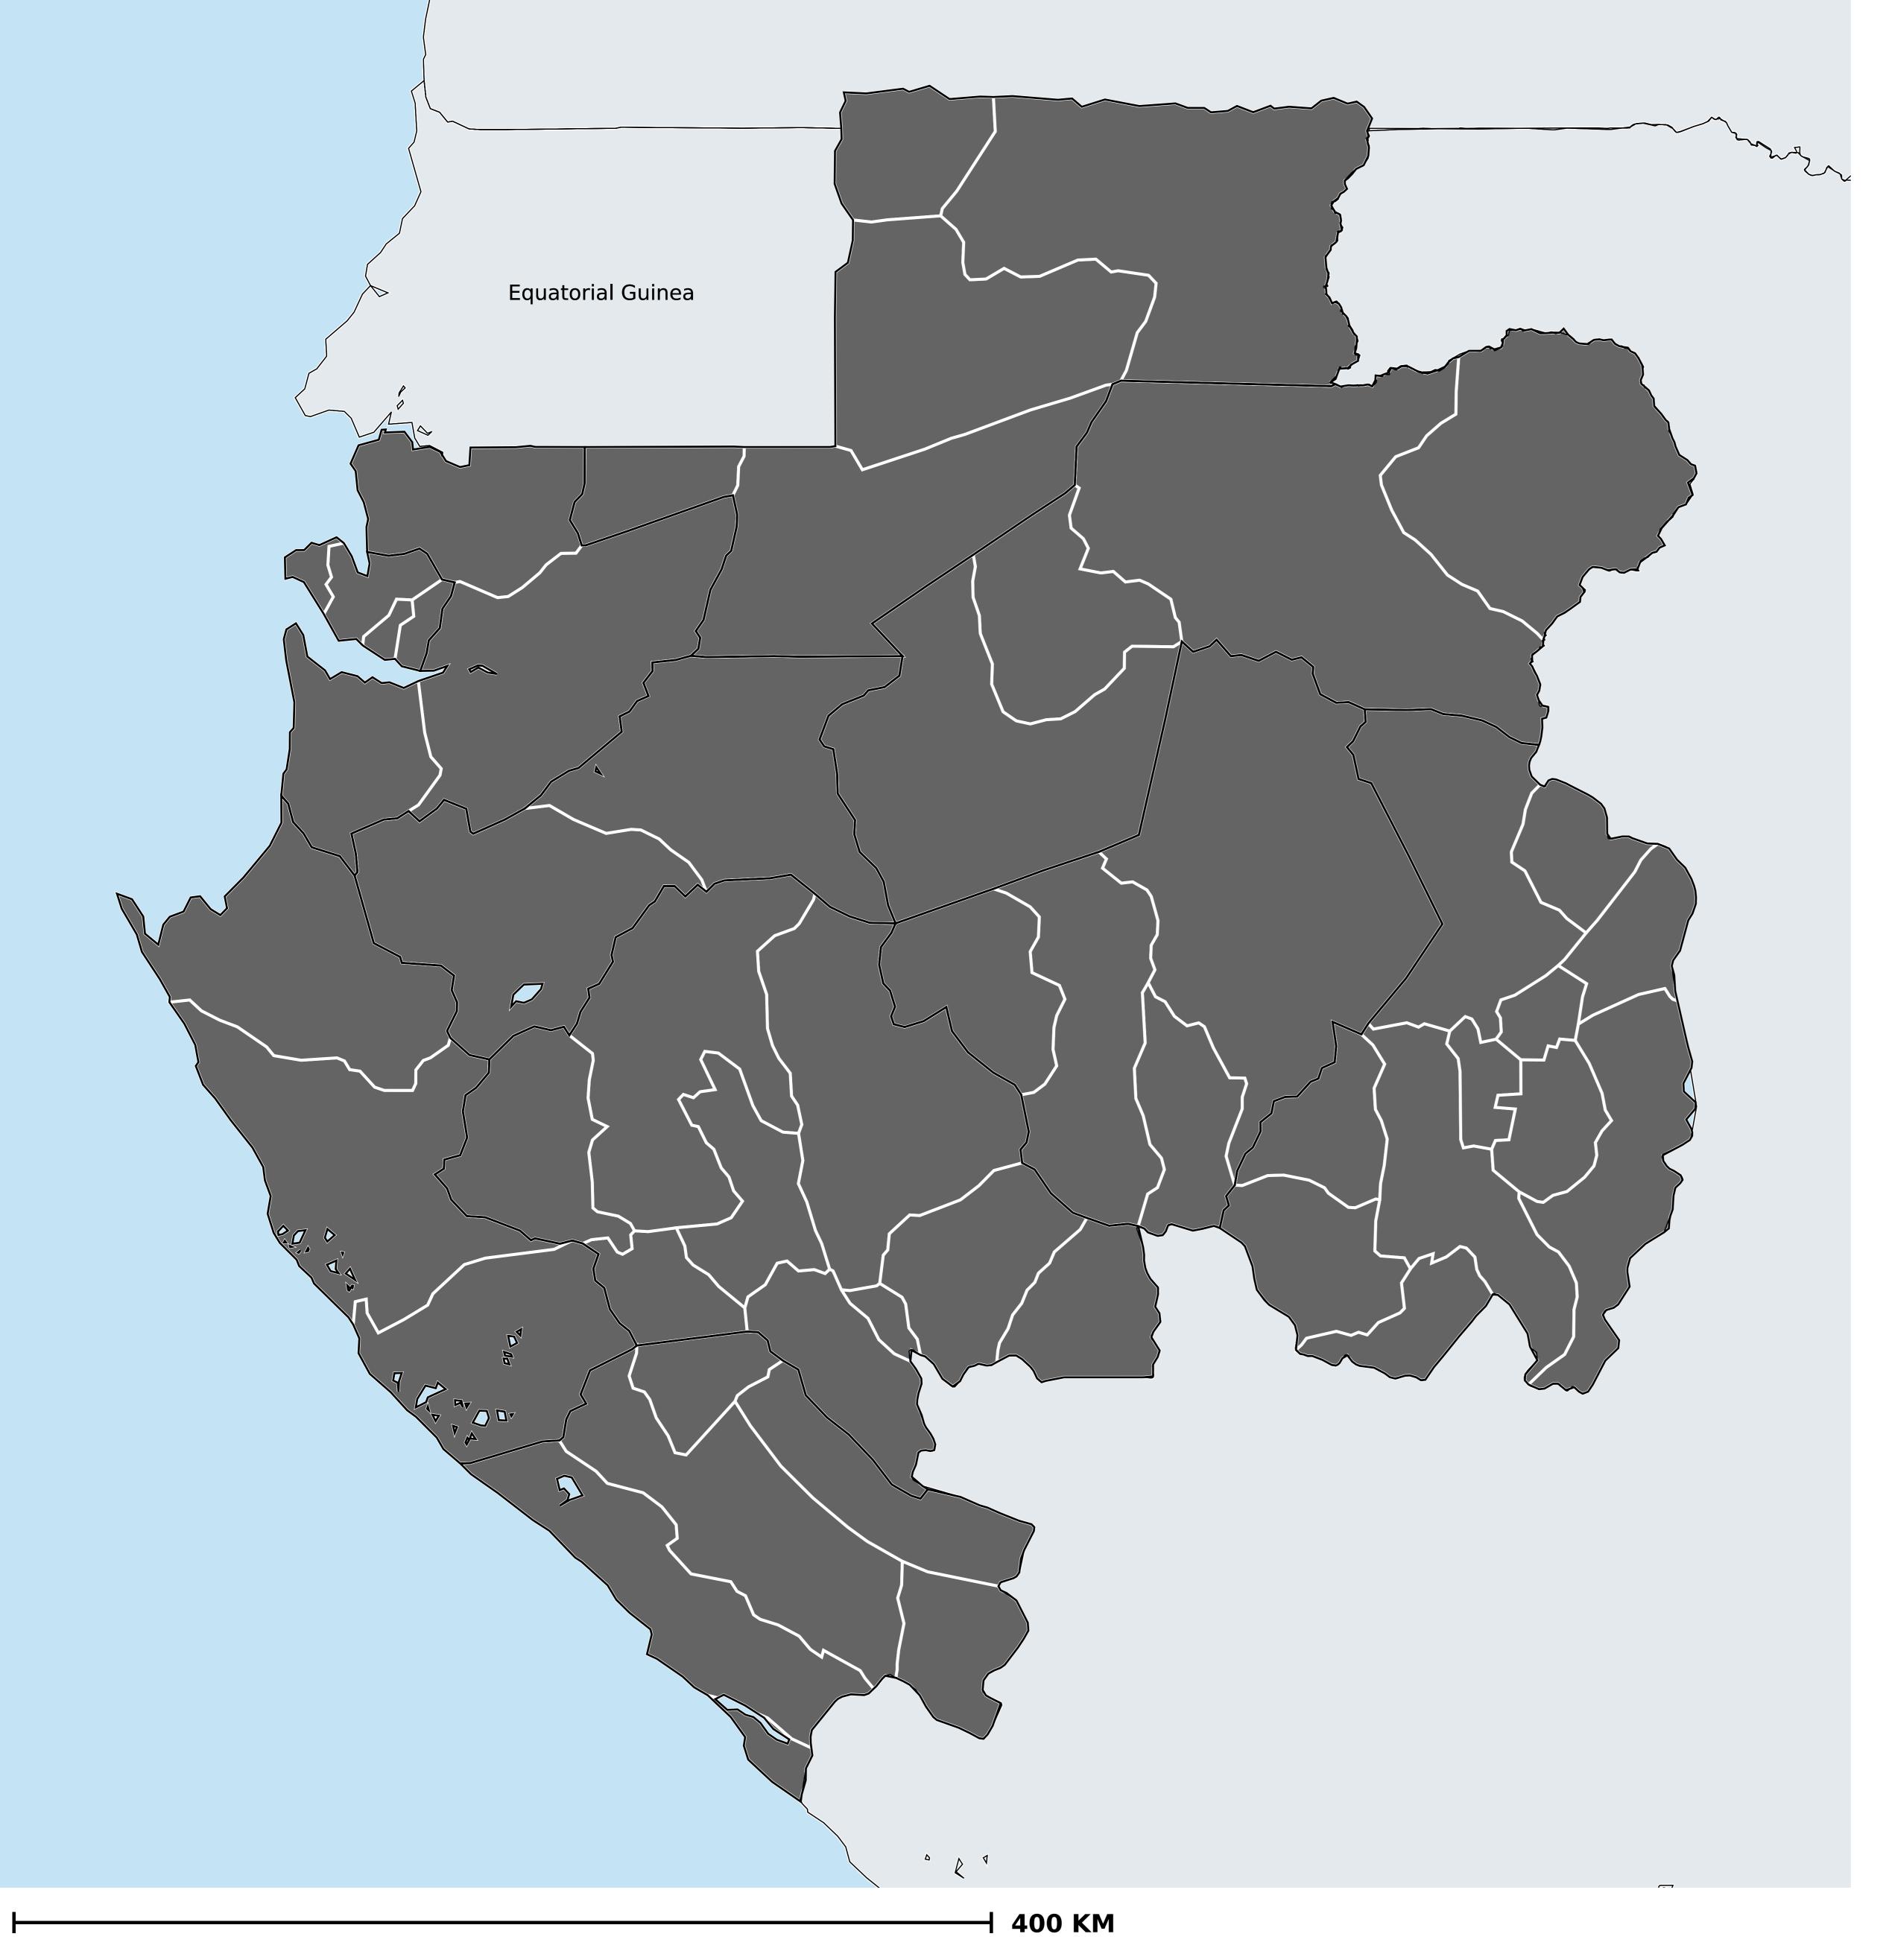

## Gabon (2013)

## Status of Onchocerciasis Elimination

## Onchocerciasis > Endemicity

Not suitable for Onchocerciasis

Endemic (requiring MDA)

Unknown (under LF MDA)

Under post-intervention surveillance

Unknown (consider Oncho Elimination Mapping)

No data available

Boundaries, names and designations used here do not imply expression of WHO opinion concerning the legal status of any country, territory or area, or of its authorities, or concerning delimitation of frontiers or boundaries. Dotted / dashed lines represent approximate border lines for which there may not yet be full agreement.

## **Data Source:**

Data provided by health ministries to ESPEN through WHO reporting processes. All reasonable precautions have been taken to verify this information

Copyright 2023 WHO. All rights reserved. Generated 18 September 2023