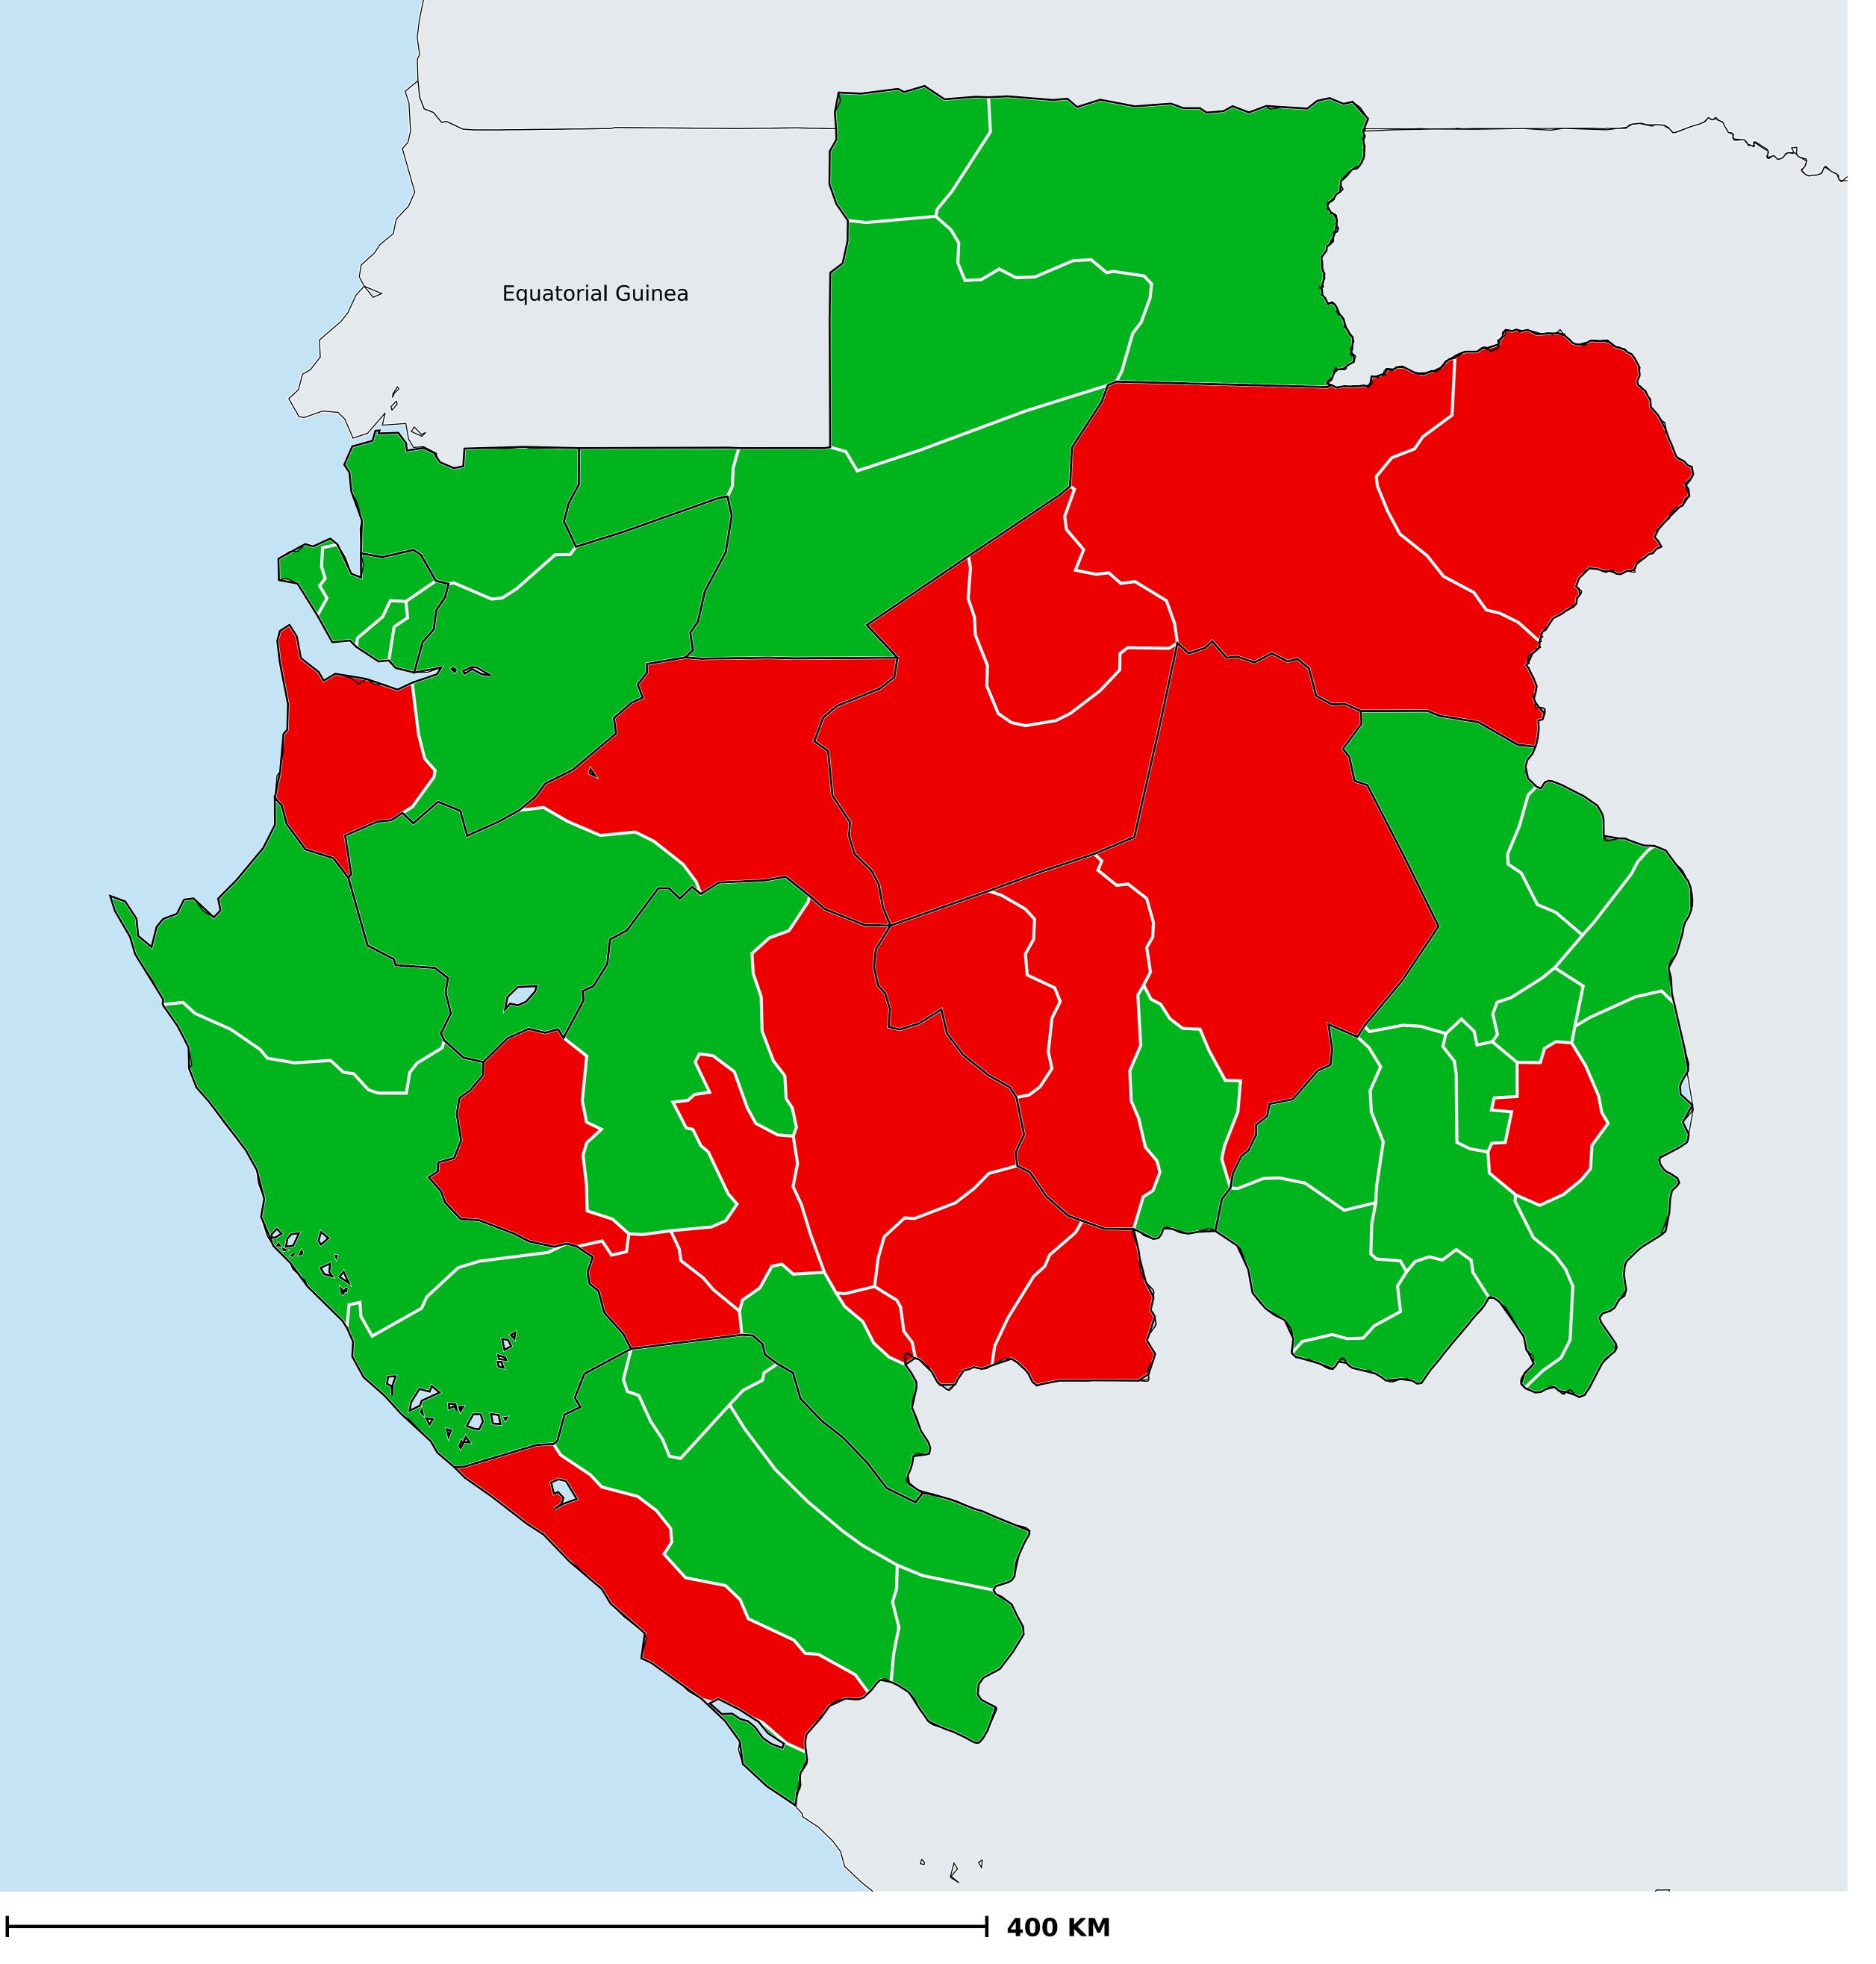

## Gabon (2021)

## Geographic MDA/PC coverage of Lymphatic filariasis

Lymphatic filariasis > MDA/PC coverage > Geographic coverage

Boundaries, names and designations used here do not imply expression of WHO opinion concerning the legal status of any country, territory or area, or of its authorities, or concerning delimitation of frontiers or boundaries. Dotted / dashed lines represent approximate border lines for which there may not yet be full agreement.

## **Data Source:**

Data provided by health ministries to ESPEN through WHO reporting processes. All reasonable precautions have been taken to verify this information

Copyright 2024 WHO. All rights reserved. Generated 25 January 2024