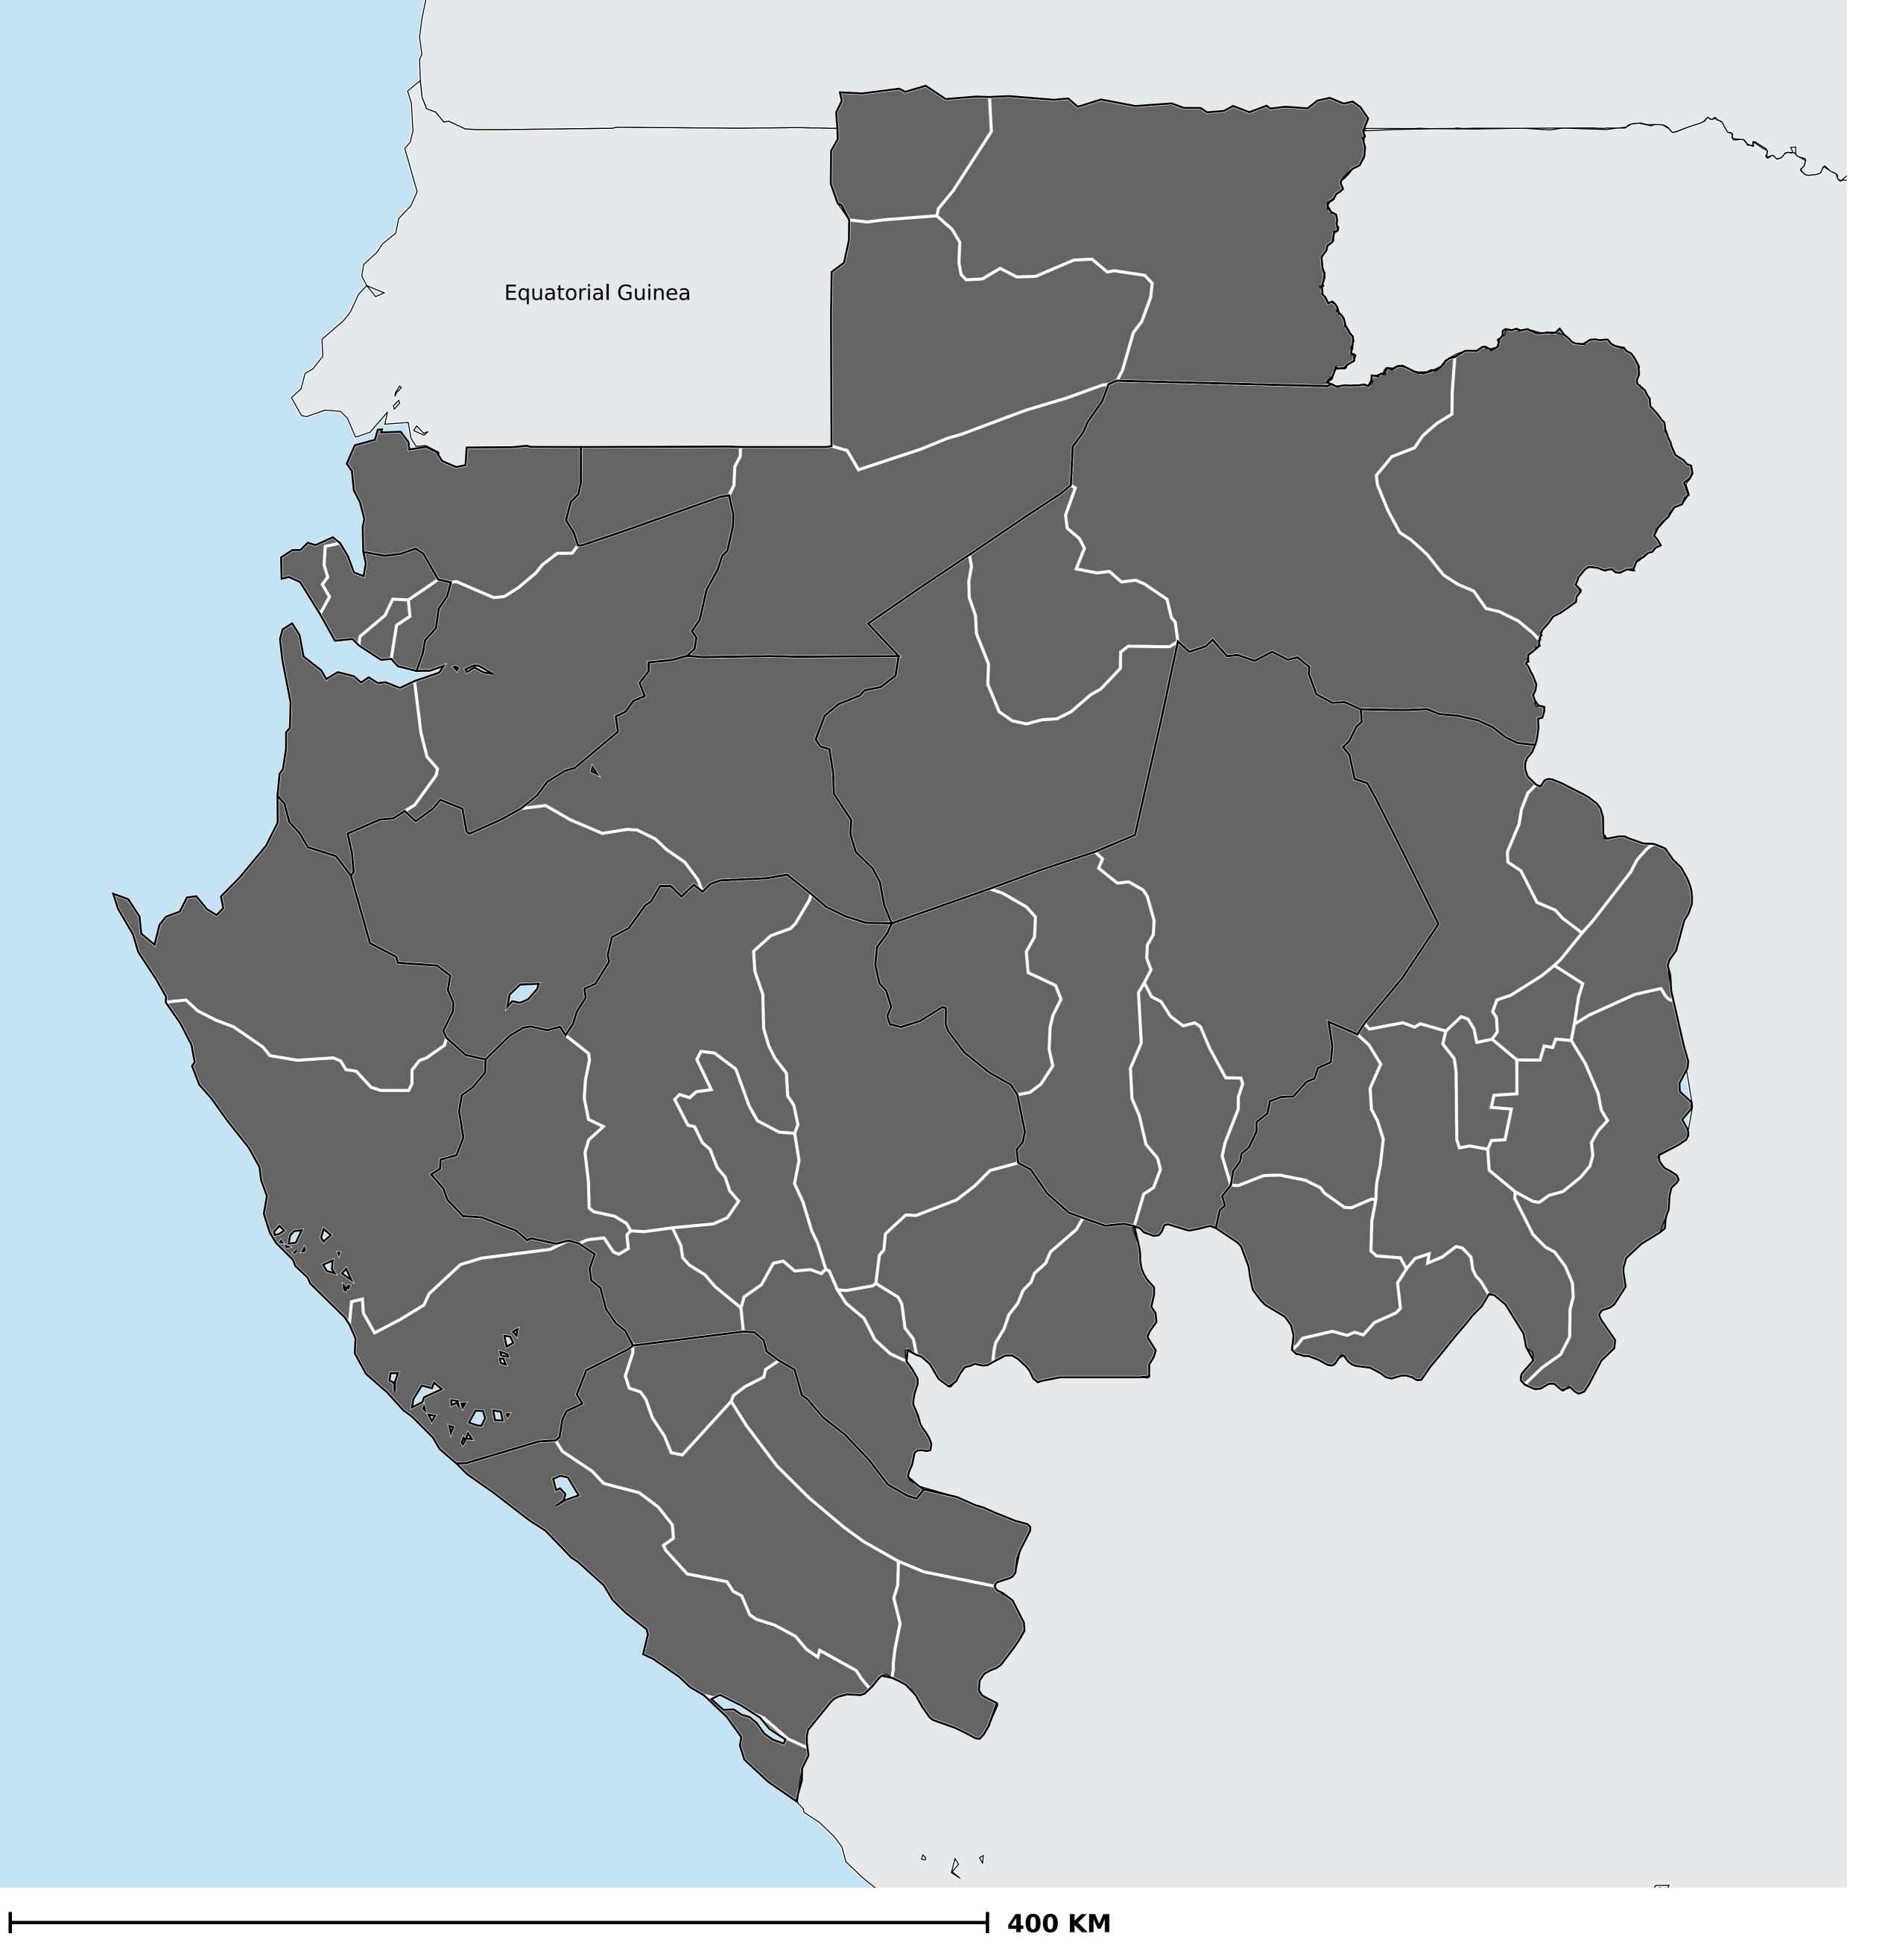

## Gabon (2015)

## Geographic MDA/PC coverage of Lymphatic filariasis

Lymphatic filariasis > MDA/PC coverage > Geographic coverage

Non-endemic
Endemicity unknown
MDA not delivered - Endemic
MDA delivered
Under post-intervention surveillance
No data available

Boundaries, names and designations used here do not imply expression of WHO opinion concerning the legal status of any country, territory or area, or of its authorities, or concerning delimitation of frontiers or boundaries. Dotted / dashed lines represent approximate border lines for which there may not yet be full agreement.