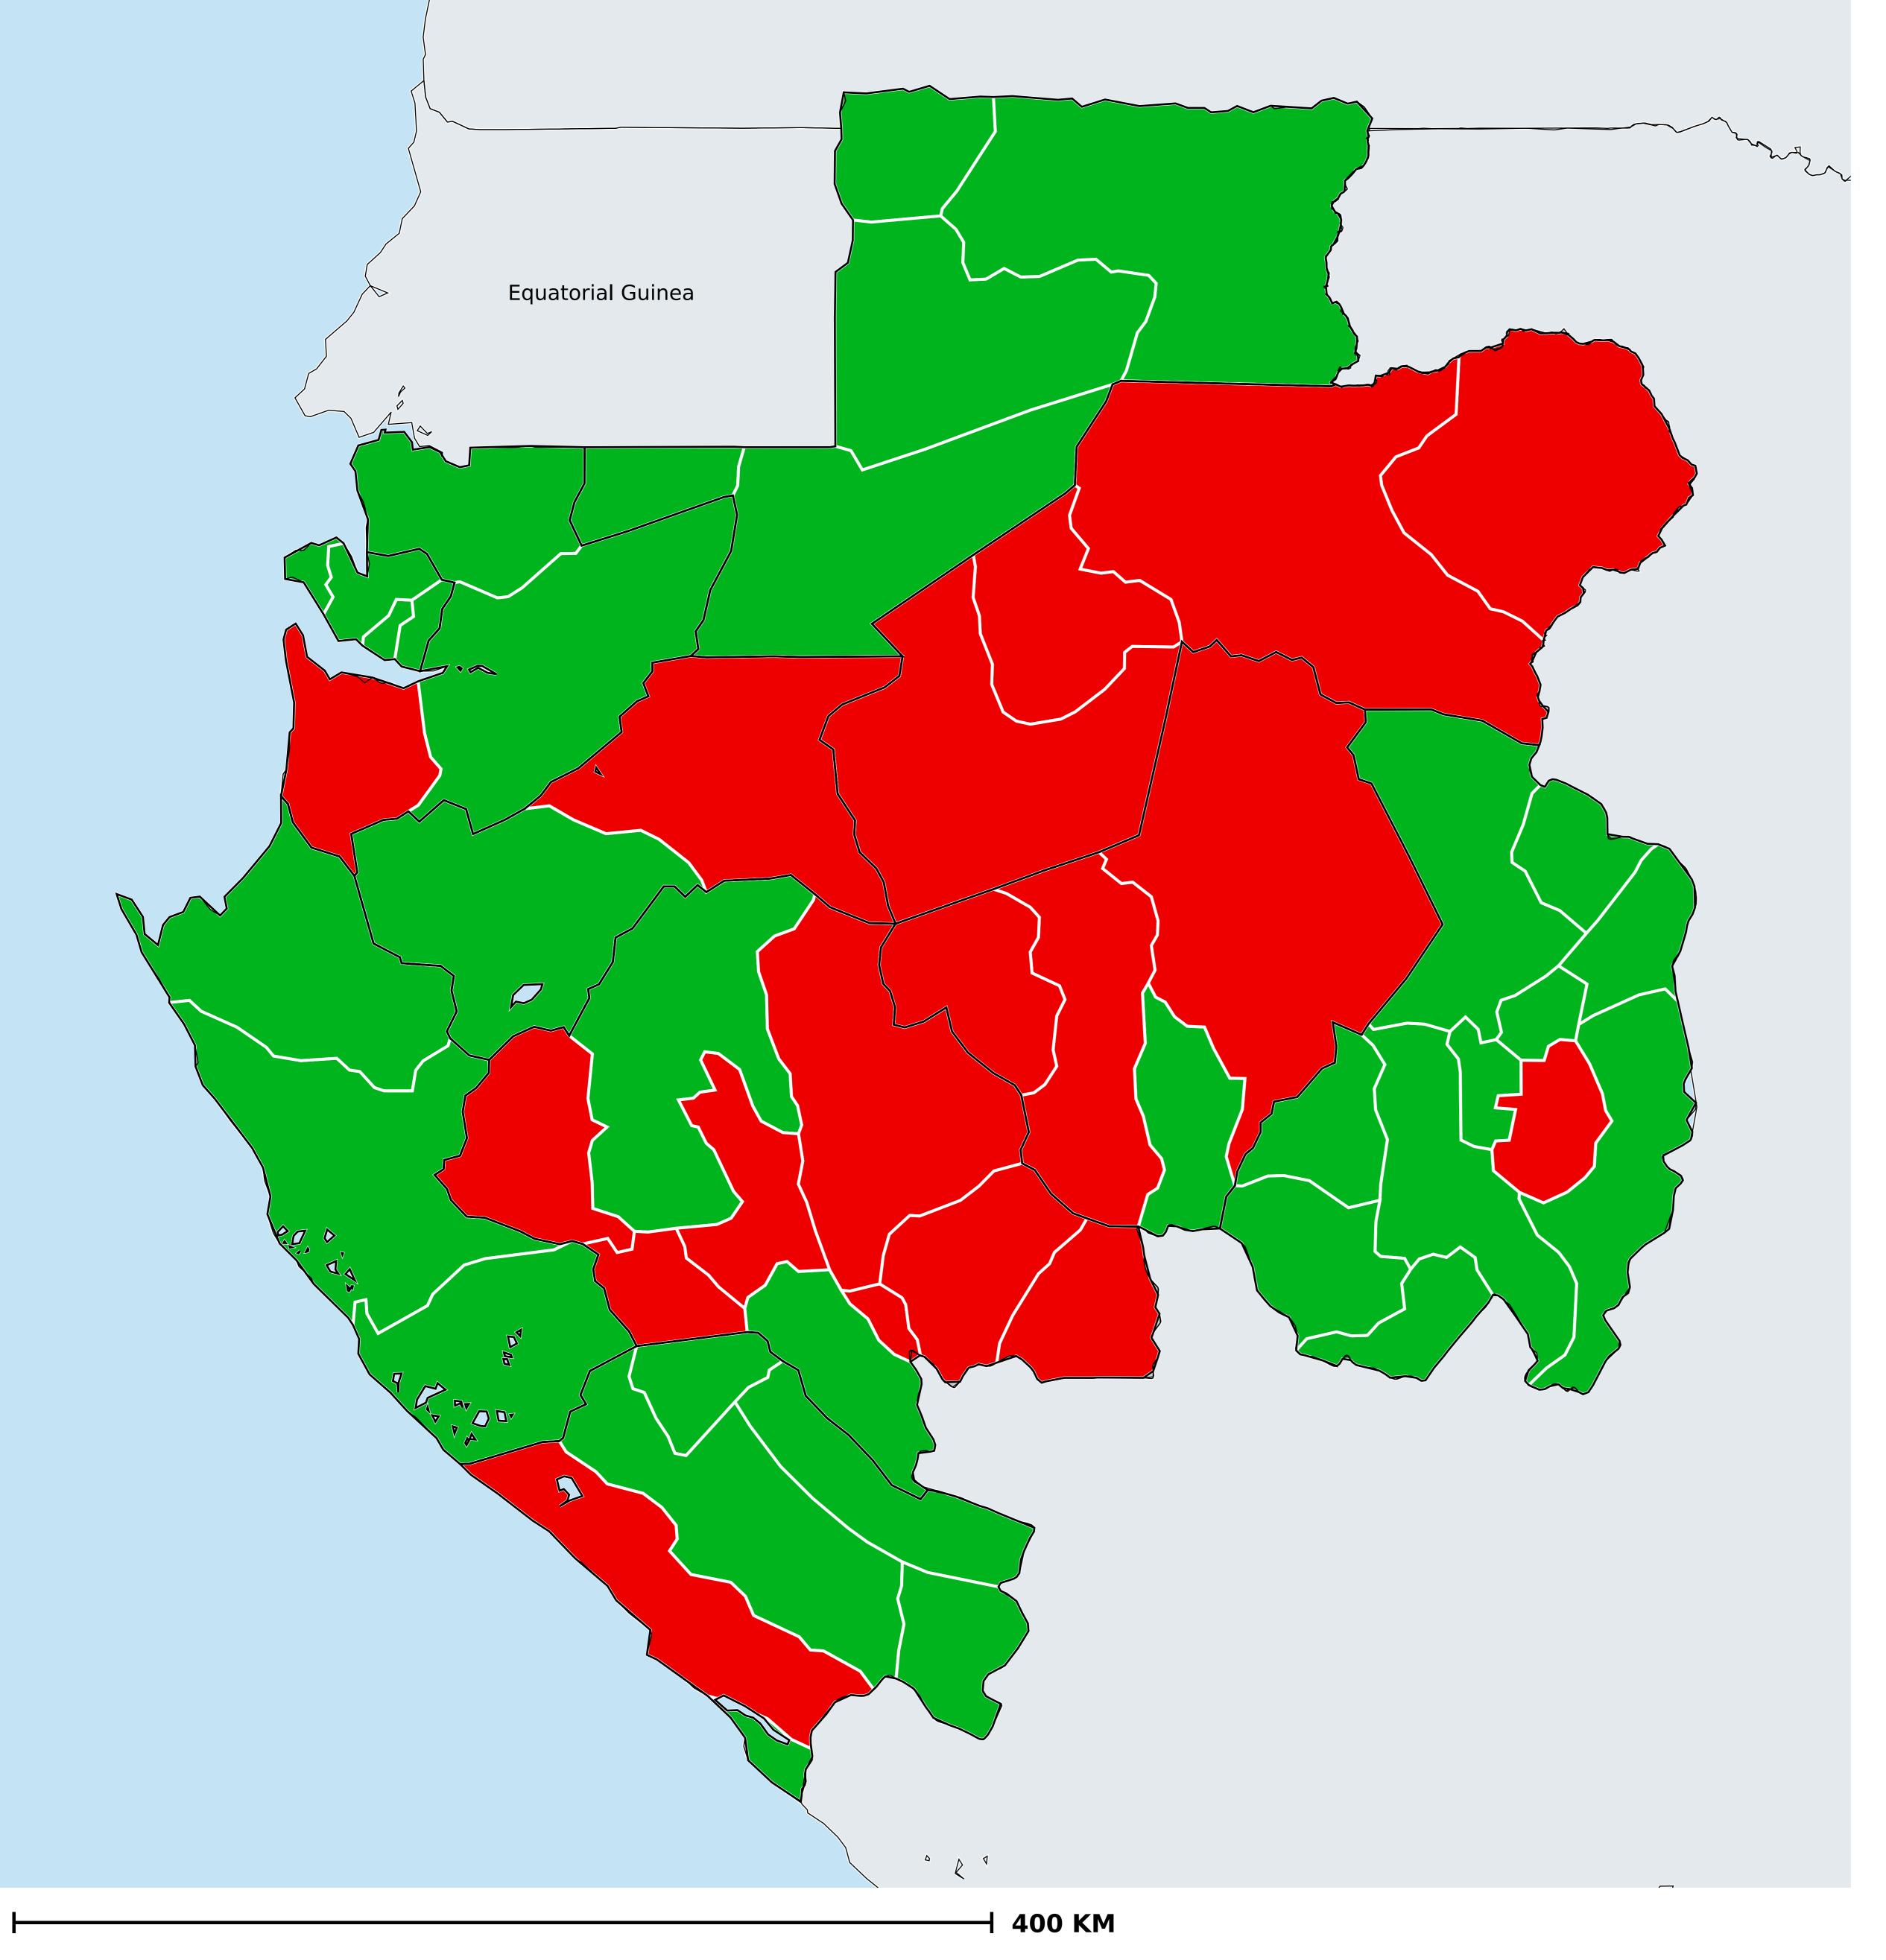

## Gabon (2021)

## Status of Lymphatic filariasis Elimination

## Lymphatic filariasis > Endemicity

Boundaries, names and designations used here do not imply expression of WHO opinion concerning the legal status of any country, territory or area, or of its authorities, or concerning delimitation of frontiers or boundaries. Dotted / dashed lines represent approximate border lines for which there may not yet be full agreement.

## **Data Source:**

Data provided by health ministries to ESPEN through WHO reporting processes. All reasonable precautions have been taken to verify this information

Copyright 2024 WHO. All rights reserved. Generated 25 January 2024