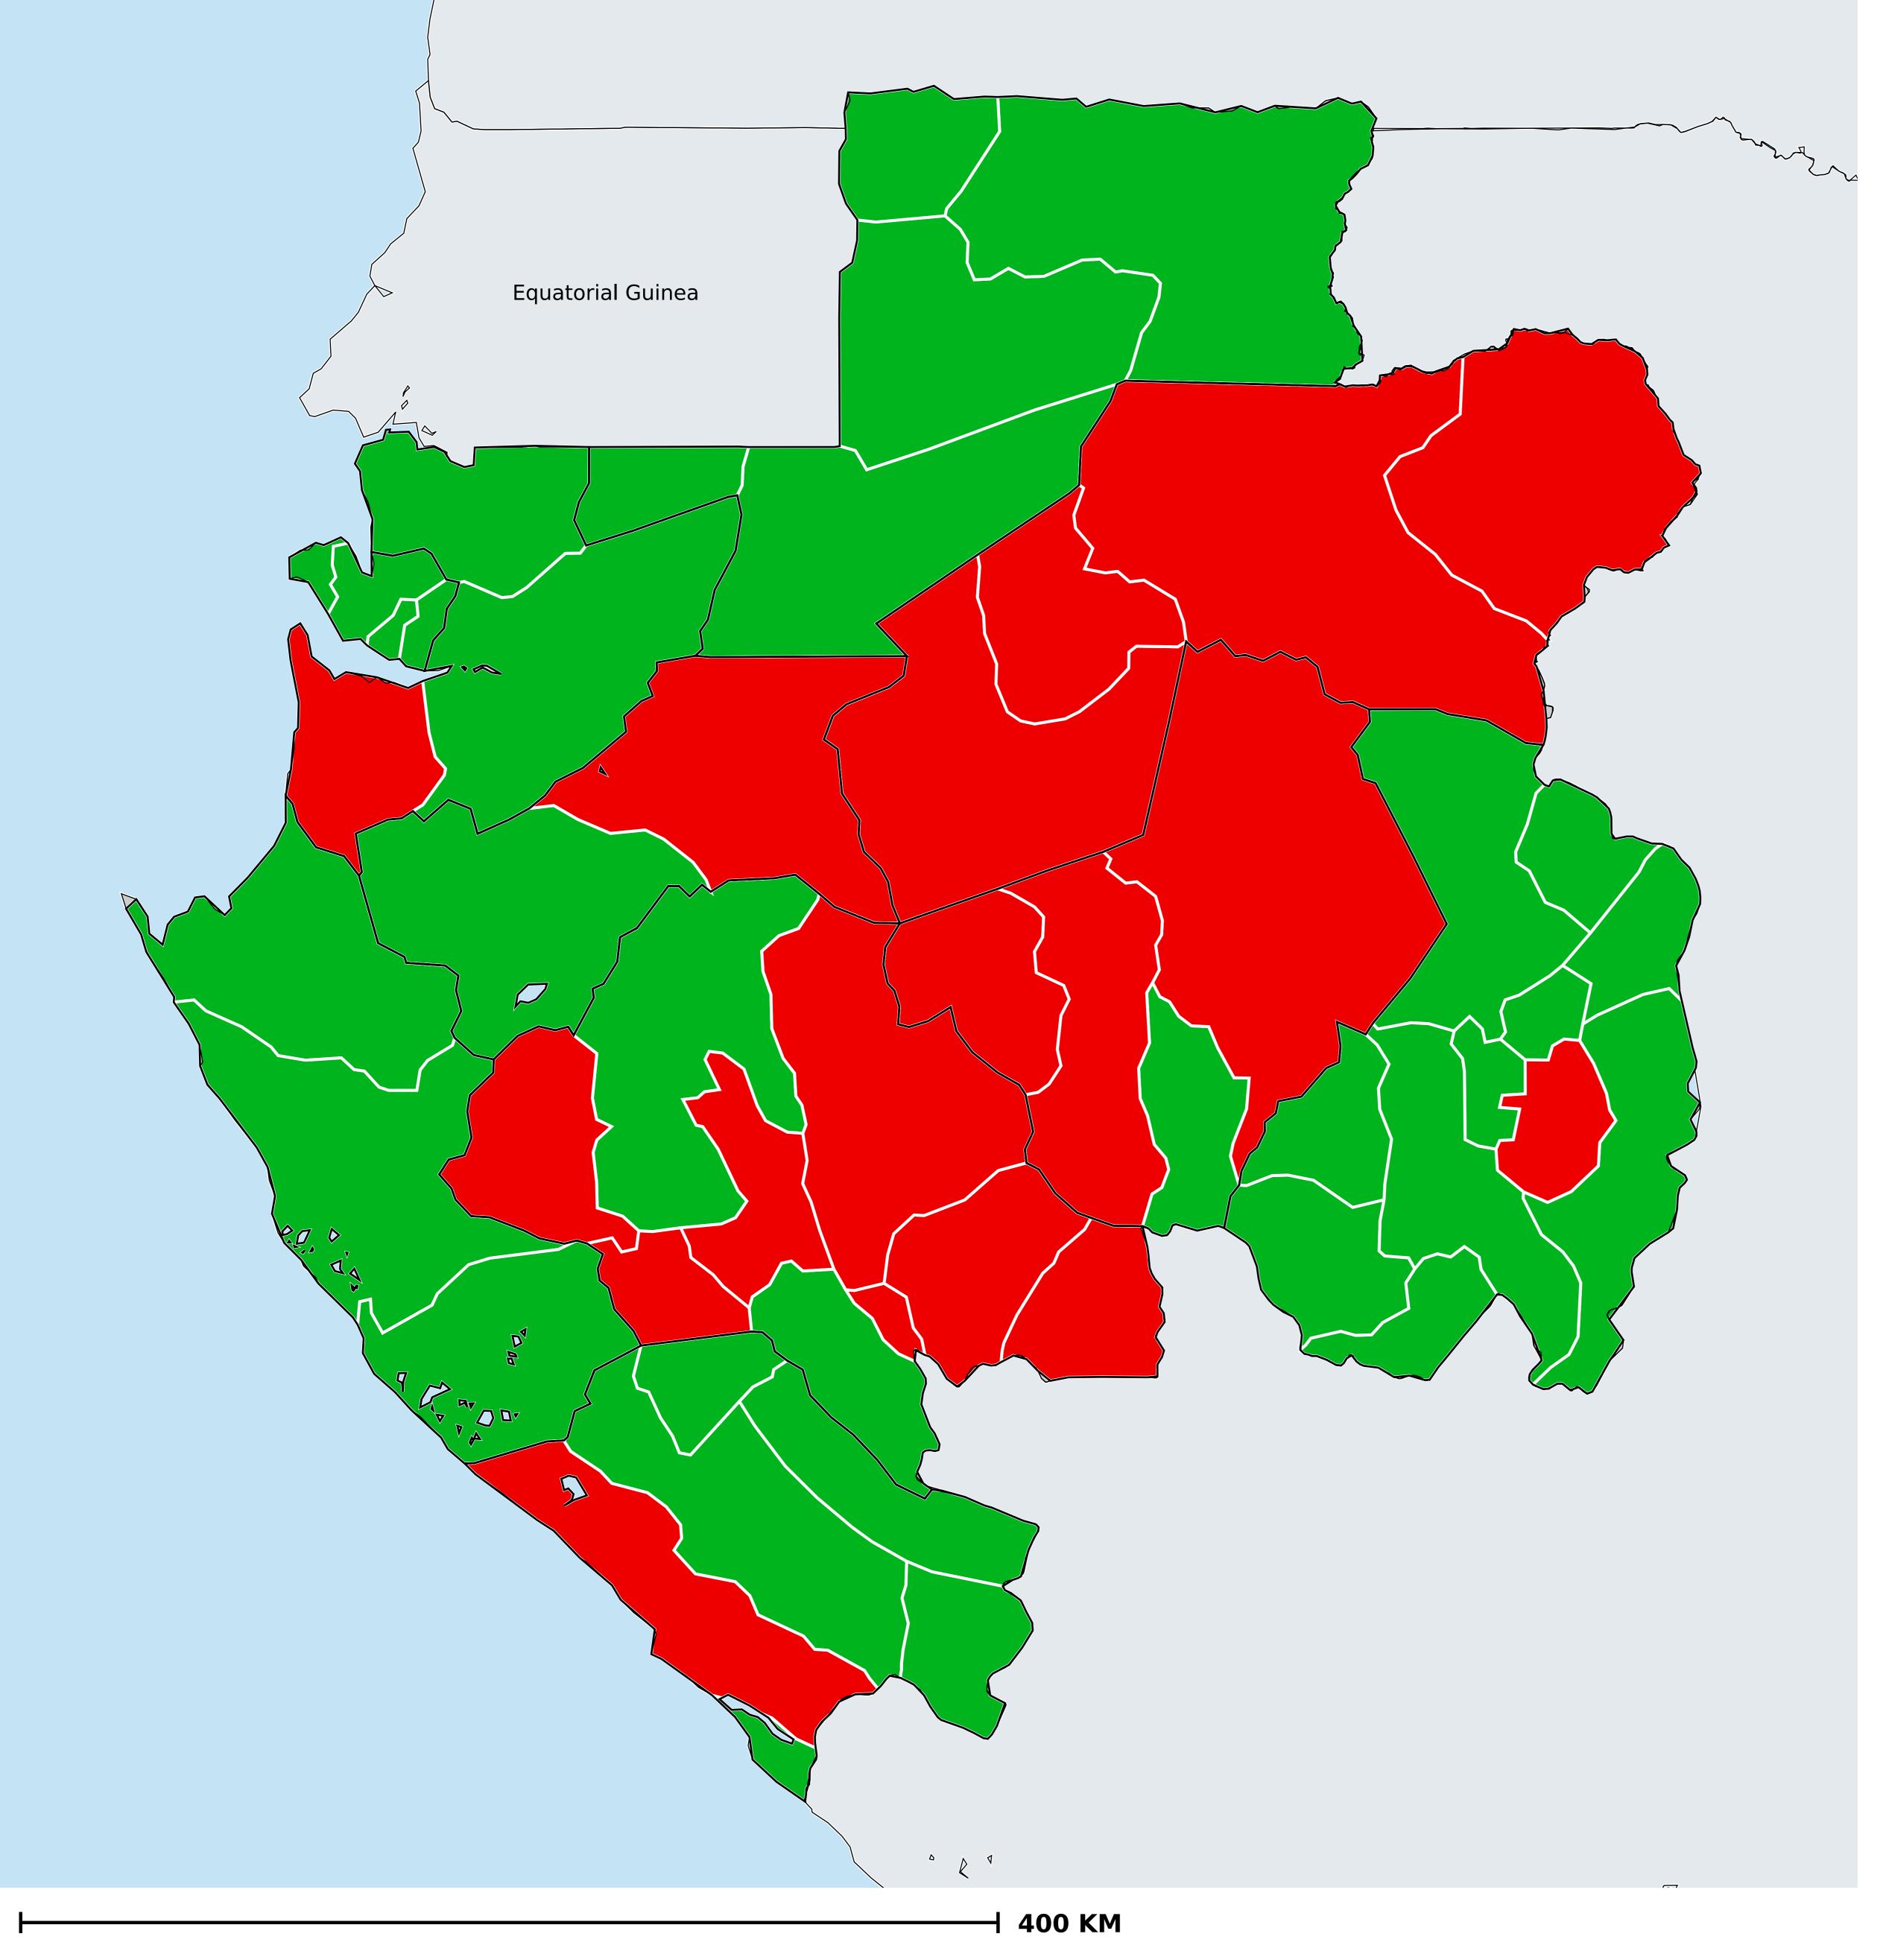

## Gabon (2020)

## Status of Lymphatic filariasis Elimination

## Lymphatic filariasis > Endemicity

Boundaries, names and designations used here do not imply expression of WHO opinion concerning the legal status of any country, territory or area, or of its authorities, or concerning delimitation of frontiers or boundaries. Dotted / dashed lines represent approximate border lines for which there may not yet be full agreement.

## **Data Source:**

Data provided by health ministries to ESPEN through WHO reporting processes. All reasonable precautions have been taken to verify this information

Copyright 2023 WHO. All rights reserved. Generated 18 September 2023