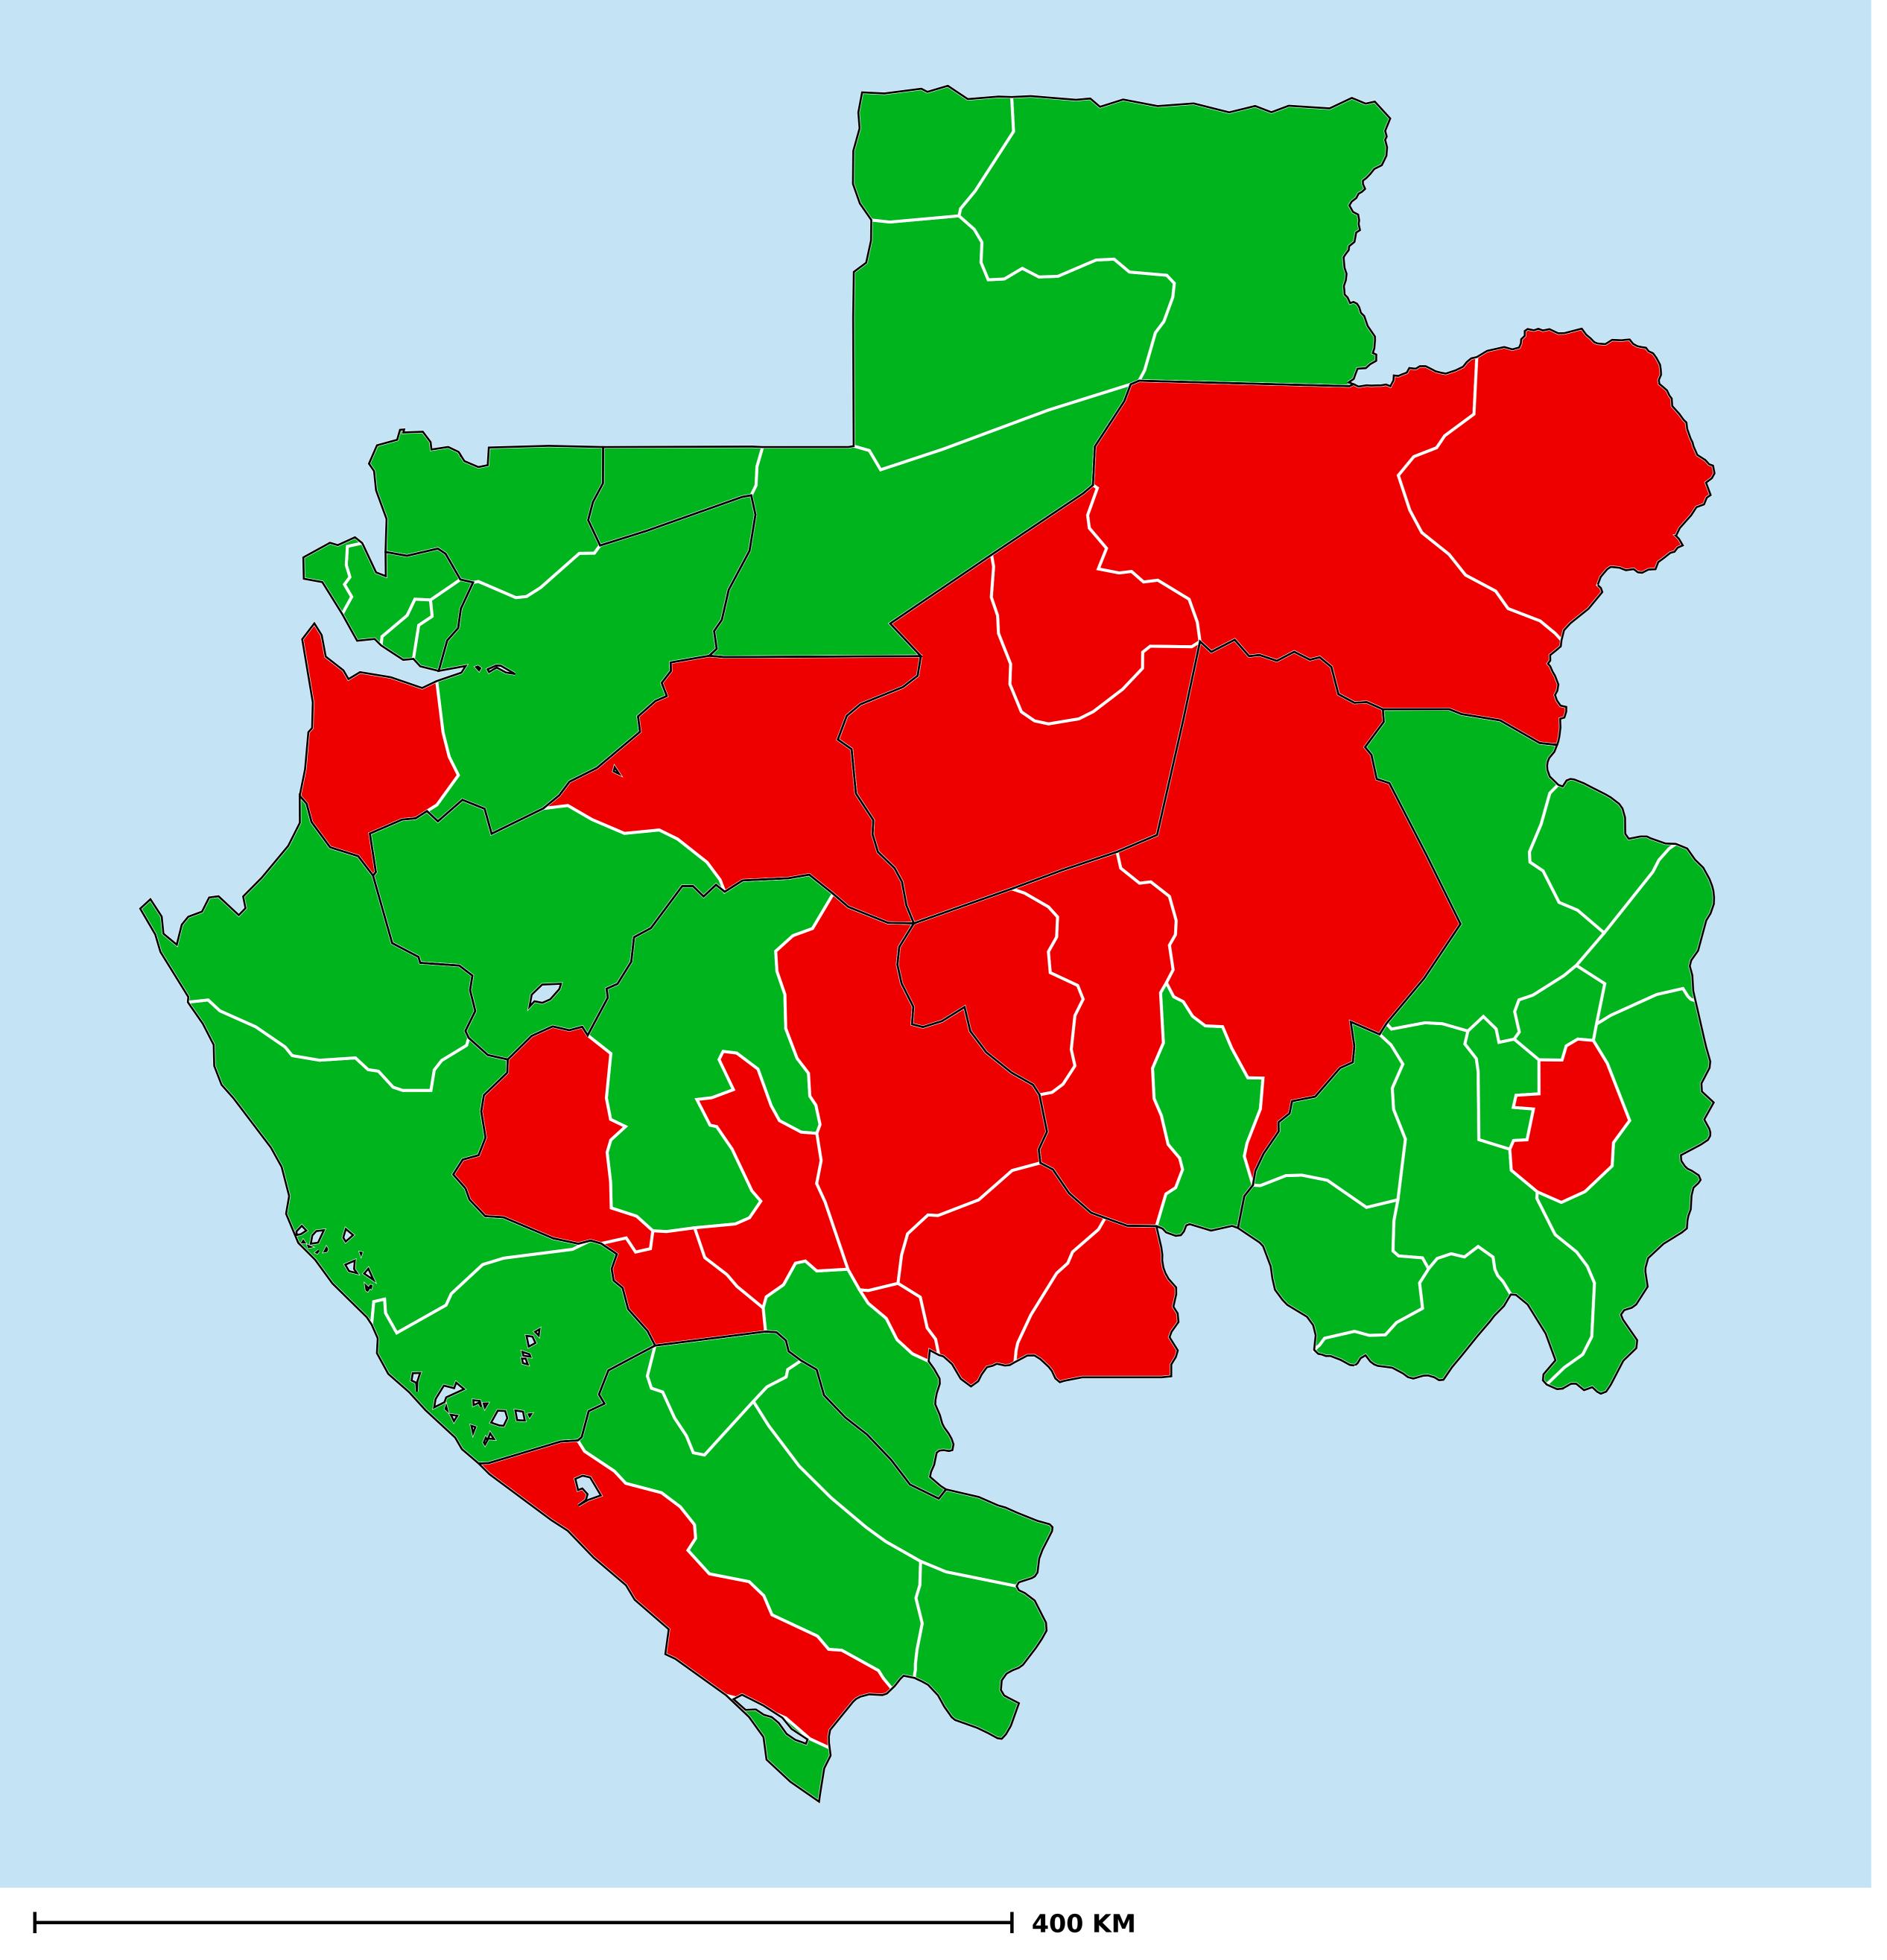

## Gabon (2018)

## Status of Lymphatic filariasis Elimination

## Lymphatic filariasis > Endemicity

Boundaries, names and designations used here do not imply expression of WHO opinion concerning the legal status of any country, territory or area, or of its authorities, or concerning delimitation of frontiers or boundaries. Dotted / dashed lines represent approximate border lines for which there may not yet be full agreement.

## **Data Source:**

Data provided by health ministries to ESPEN through WHO reporting processes. All reasonable precautions have been taken to verify this information

Copyright 2023 WHO. All rights reserved. Generated 18 September 2023