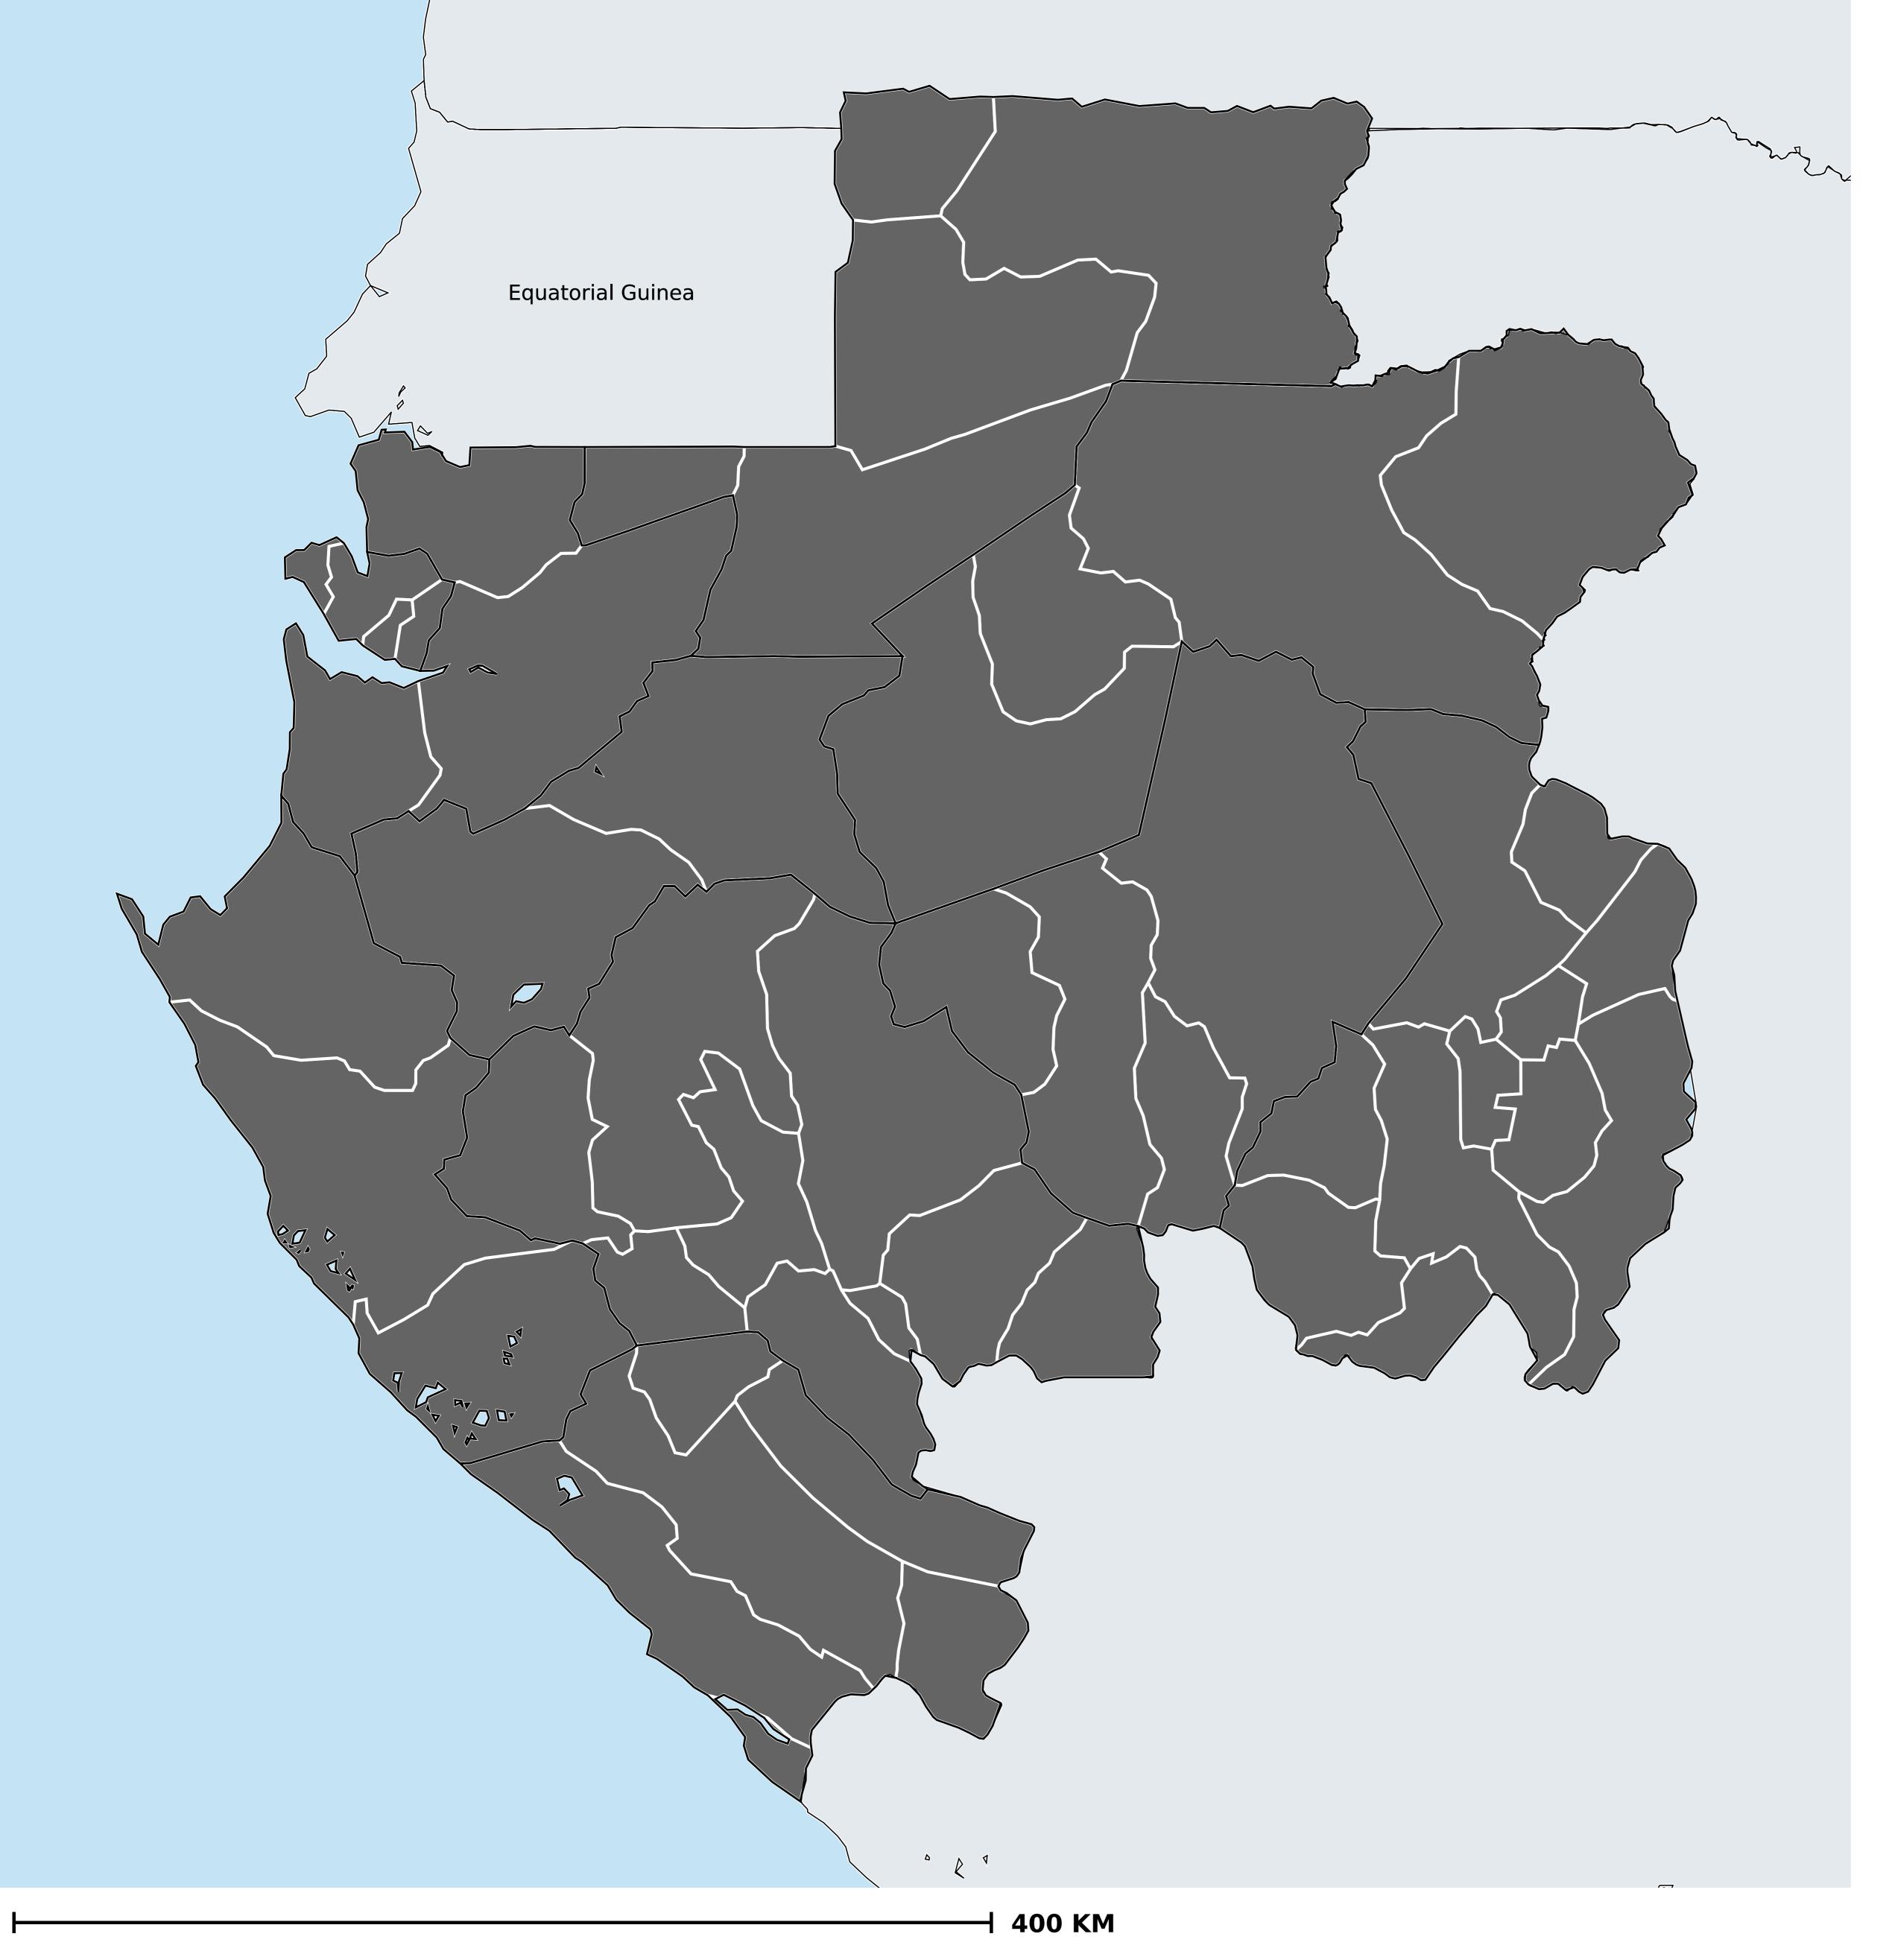

## Gabon (2013)

## Status of Lymphatic filariasis Elimination

## Lymphatic filariasis > Endemicity

Boundaries, names and designations used here do not imply expression of WHO opinion concerning the legal status of any country, territory or area, or of its authorities, or concerning delimitation of frontiers or boundaries. Dotted / dashed lines represent approximate border lines for which there may not yet be full agreement.

## **Data Source:**

Data provided by health ministries to ESPEN through WHO reporting processes. All reasonable precautions have been taken to verify this information

Copyright 2023 WHO. All rights reserved. Generated 18 September 2023