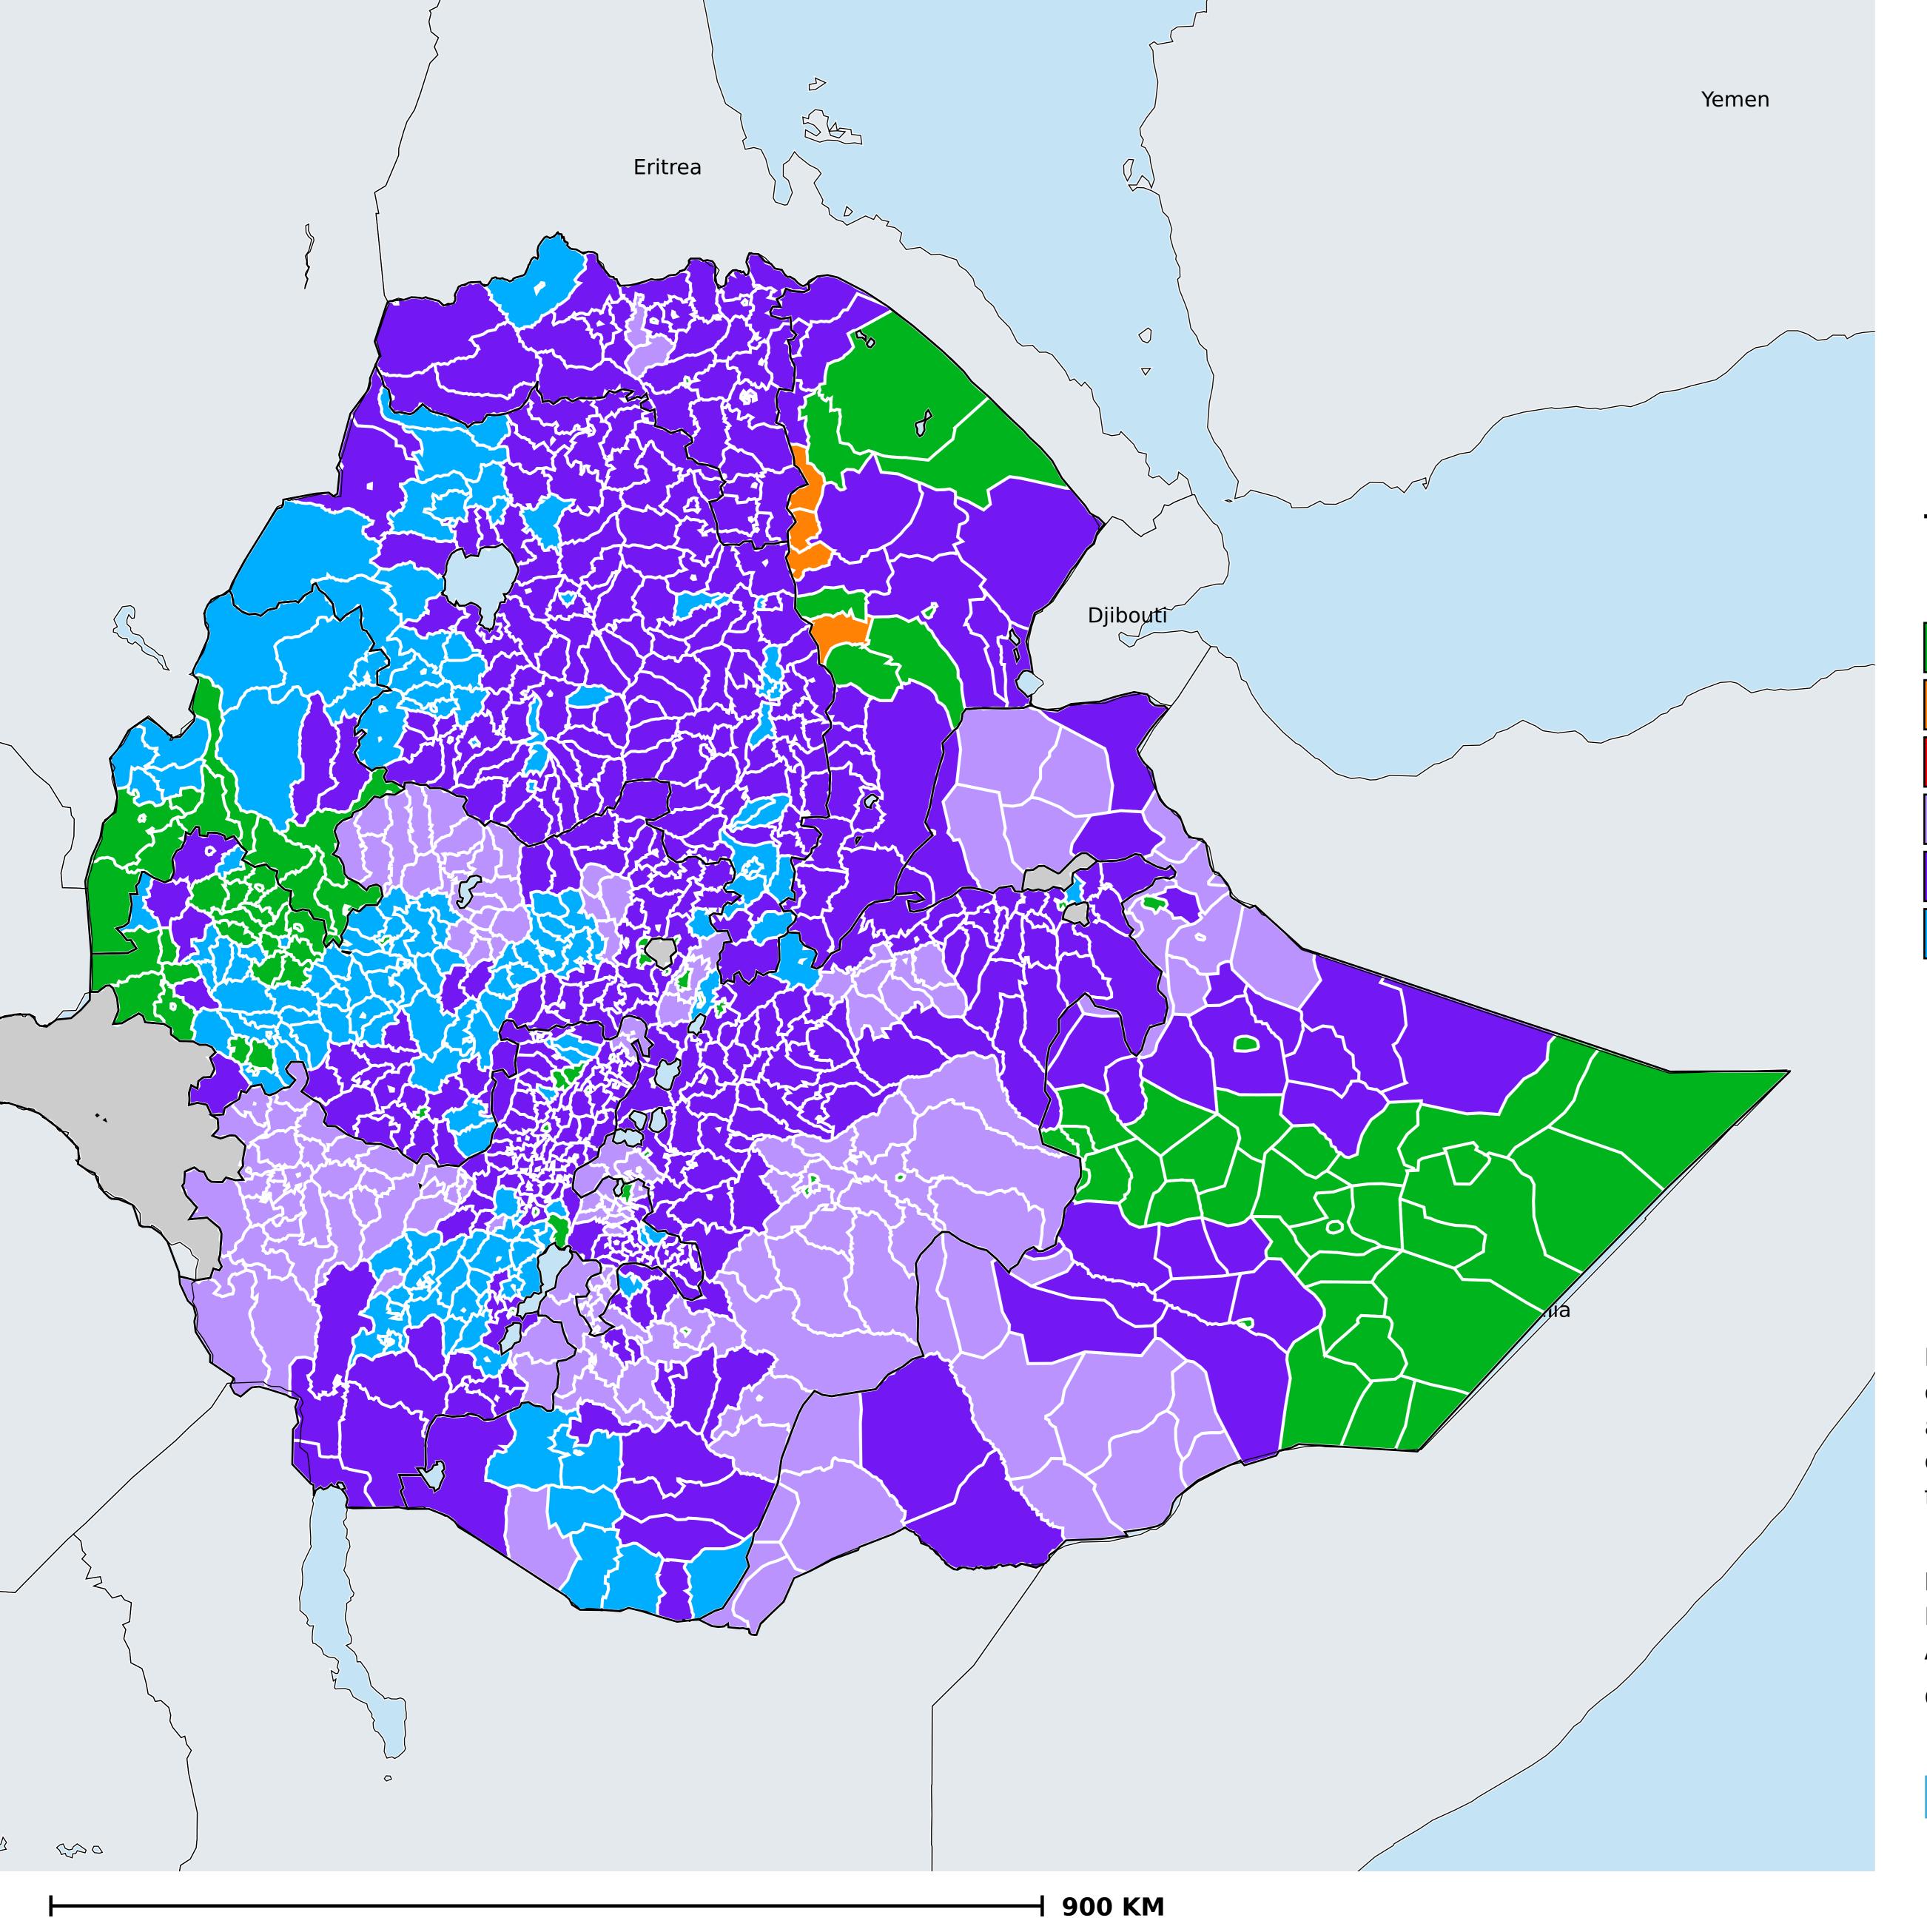

## Ethiopia (2010-2019)

## Number of MDA rounds for Trachoma (Geographic coverage)

Trachoma > MDA/PC rounds > Geographic coverage

MDA not warranted
Endemicity unknown
MDA not delivered - Endemic
< recommended rounds since last survey</li>
≥ recommended rounds since last survey
Under post-intervention surveillance

Boundaries, names and designations used here do not imply expression of WHO opinion concerning the legal status of any country, territory or area, or of its authorities, or concerning delimitation of frontiers or boundaries. Dotted / dashed lines represent approximate border lines for which there may not yet be full agreement.