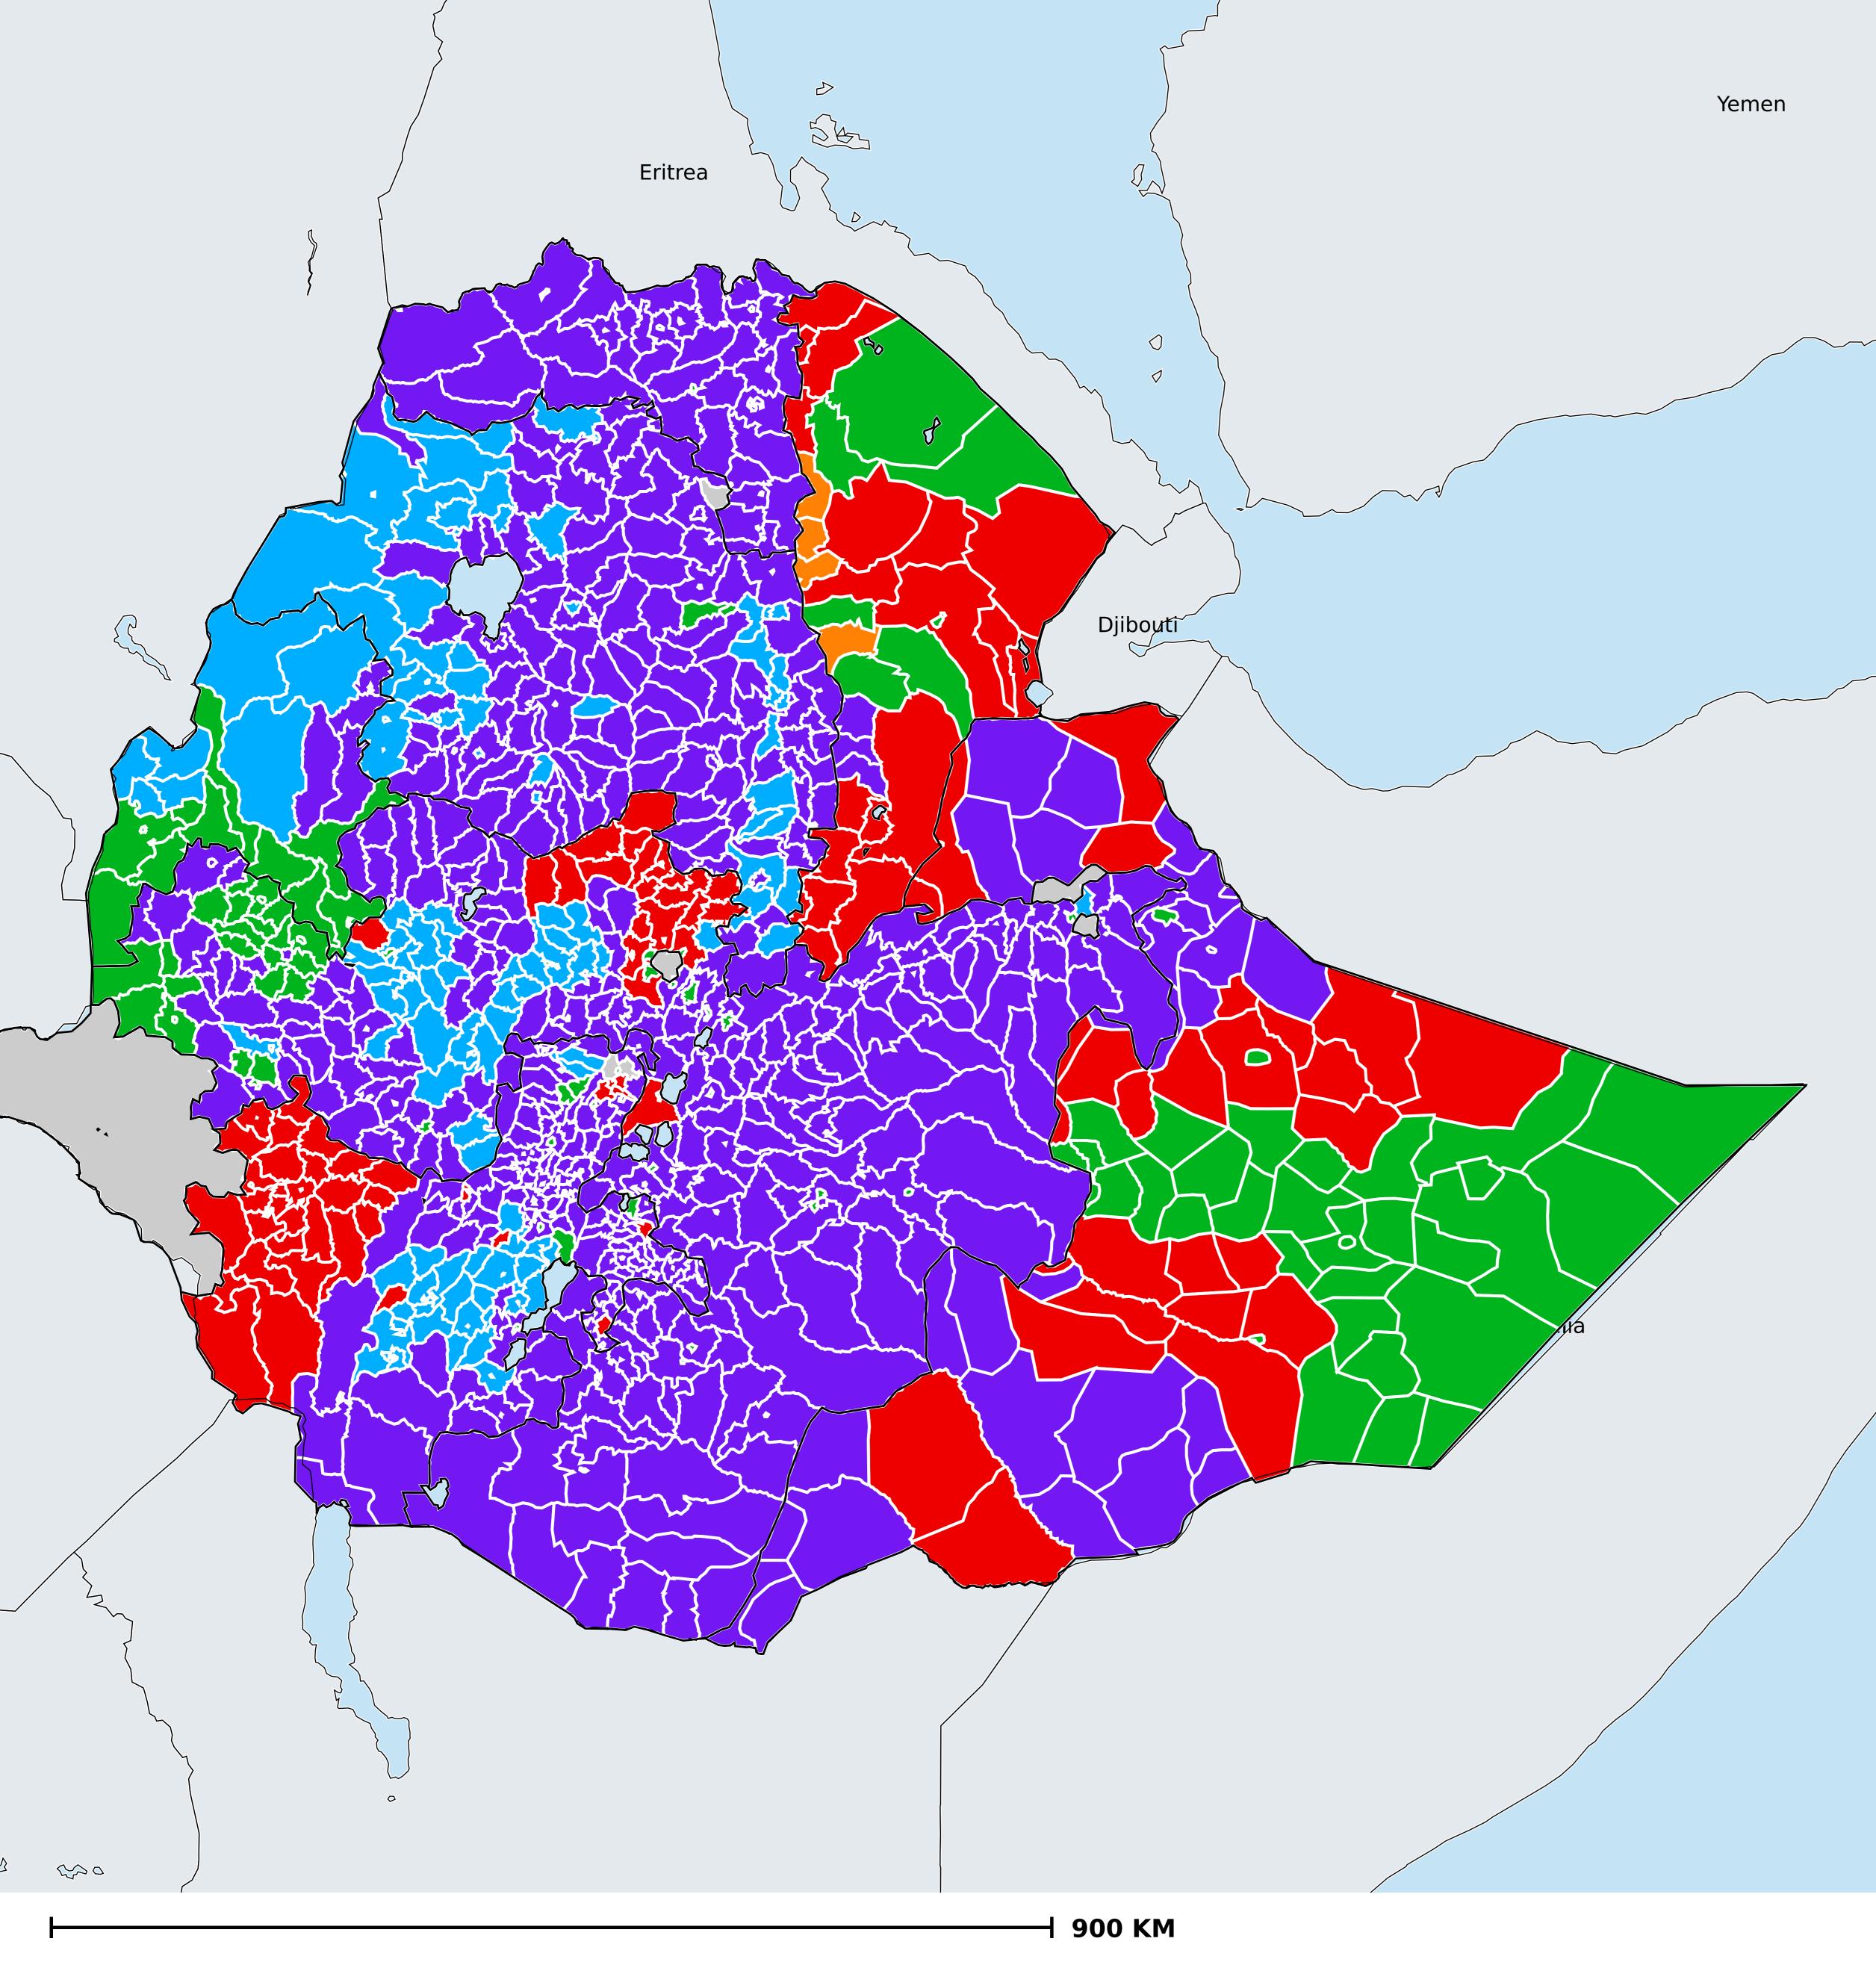

## Ethiopia (2018) Geographic MDA/PC coverage of Trachoma

## Trachoma > MDA/PC coverage > Geographic coverage

MDA not warranted Endemicity unknown MDA not delivered - Endemic MDA delivered Under post-intervention surveillance

Boundaries, names and designations used here do not imply expression of WHO opinion concerning the legal status of any country, territory or area, or of its authorities, or concerning delimitation of frontiers or boundaries. Dotted / dashed lines represent approximate border lines for which there may not yet be full agreement.

## **Data Source:**

Data provided by health ministries to ESPEN through WHO reporting processes. All reasonable precautions have been taken to verify this information Copyright 2022 WHO. All rights reserved. Generated 06 October 2022