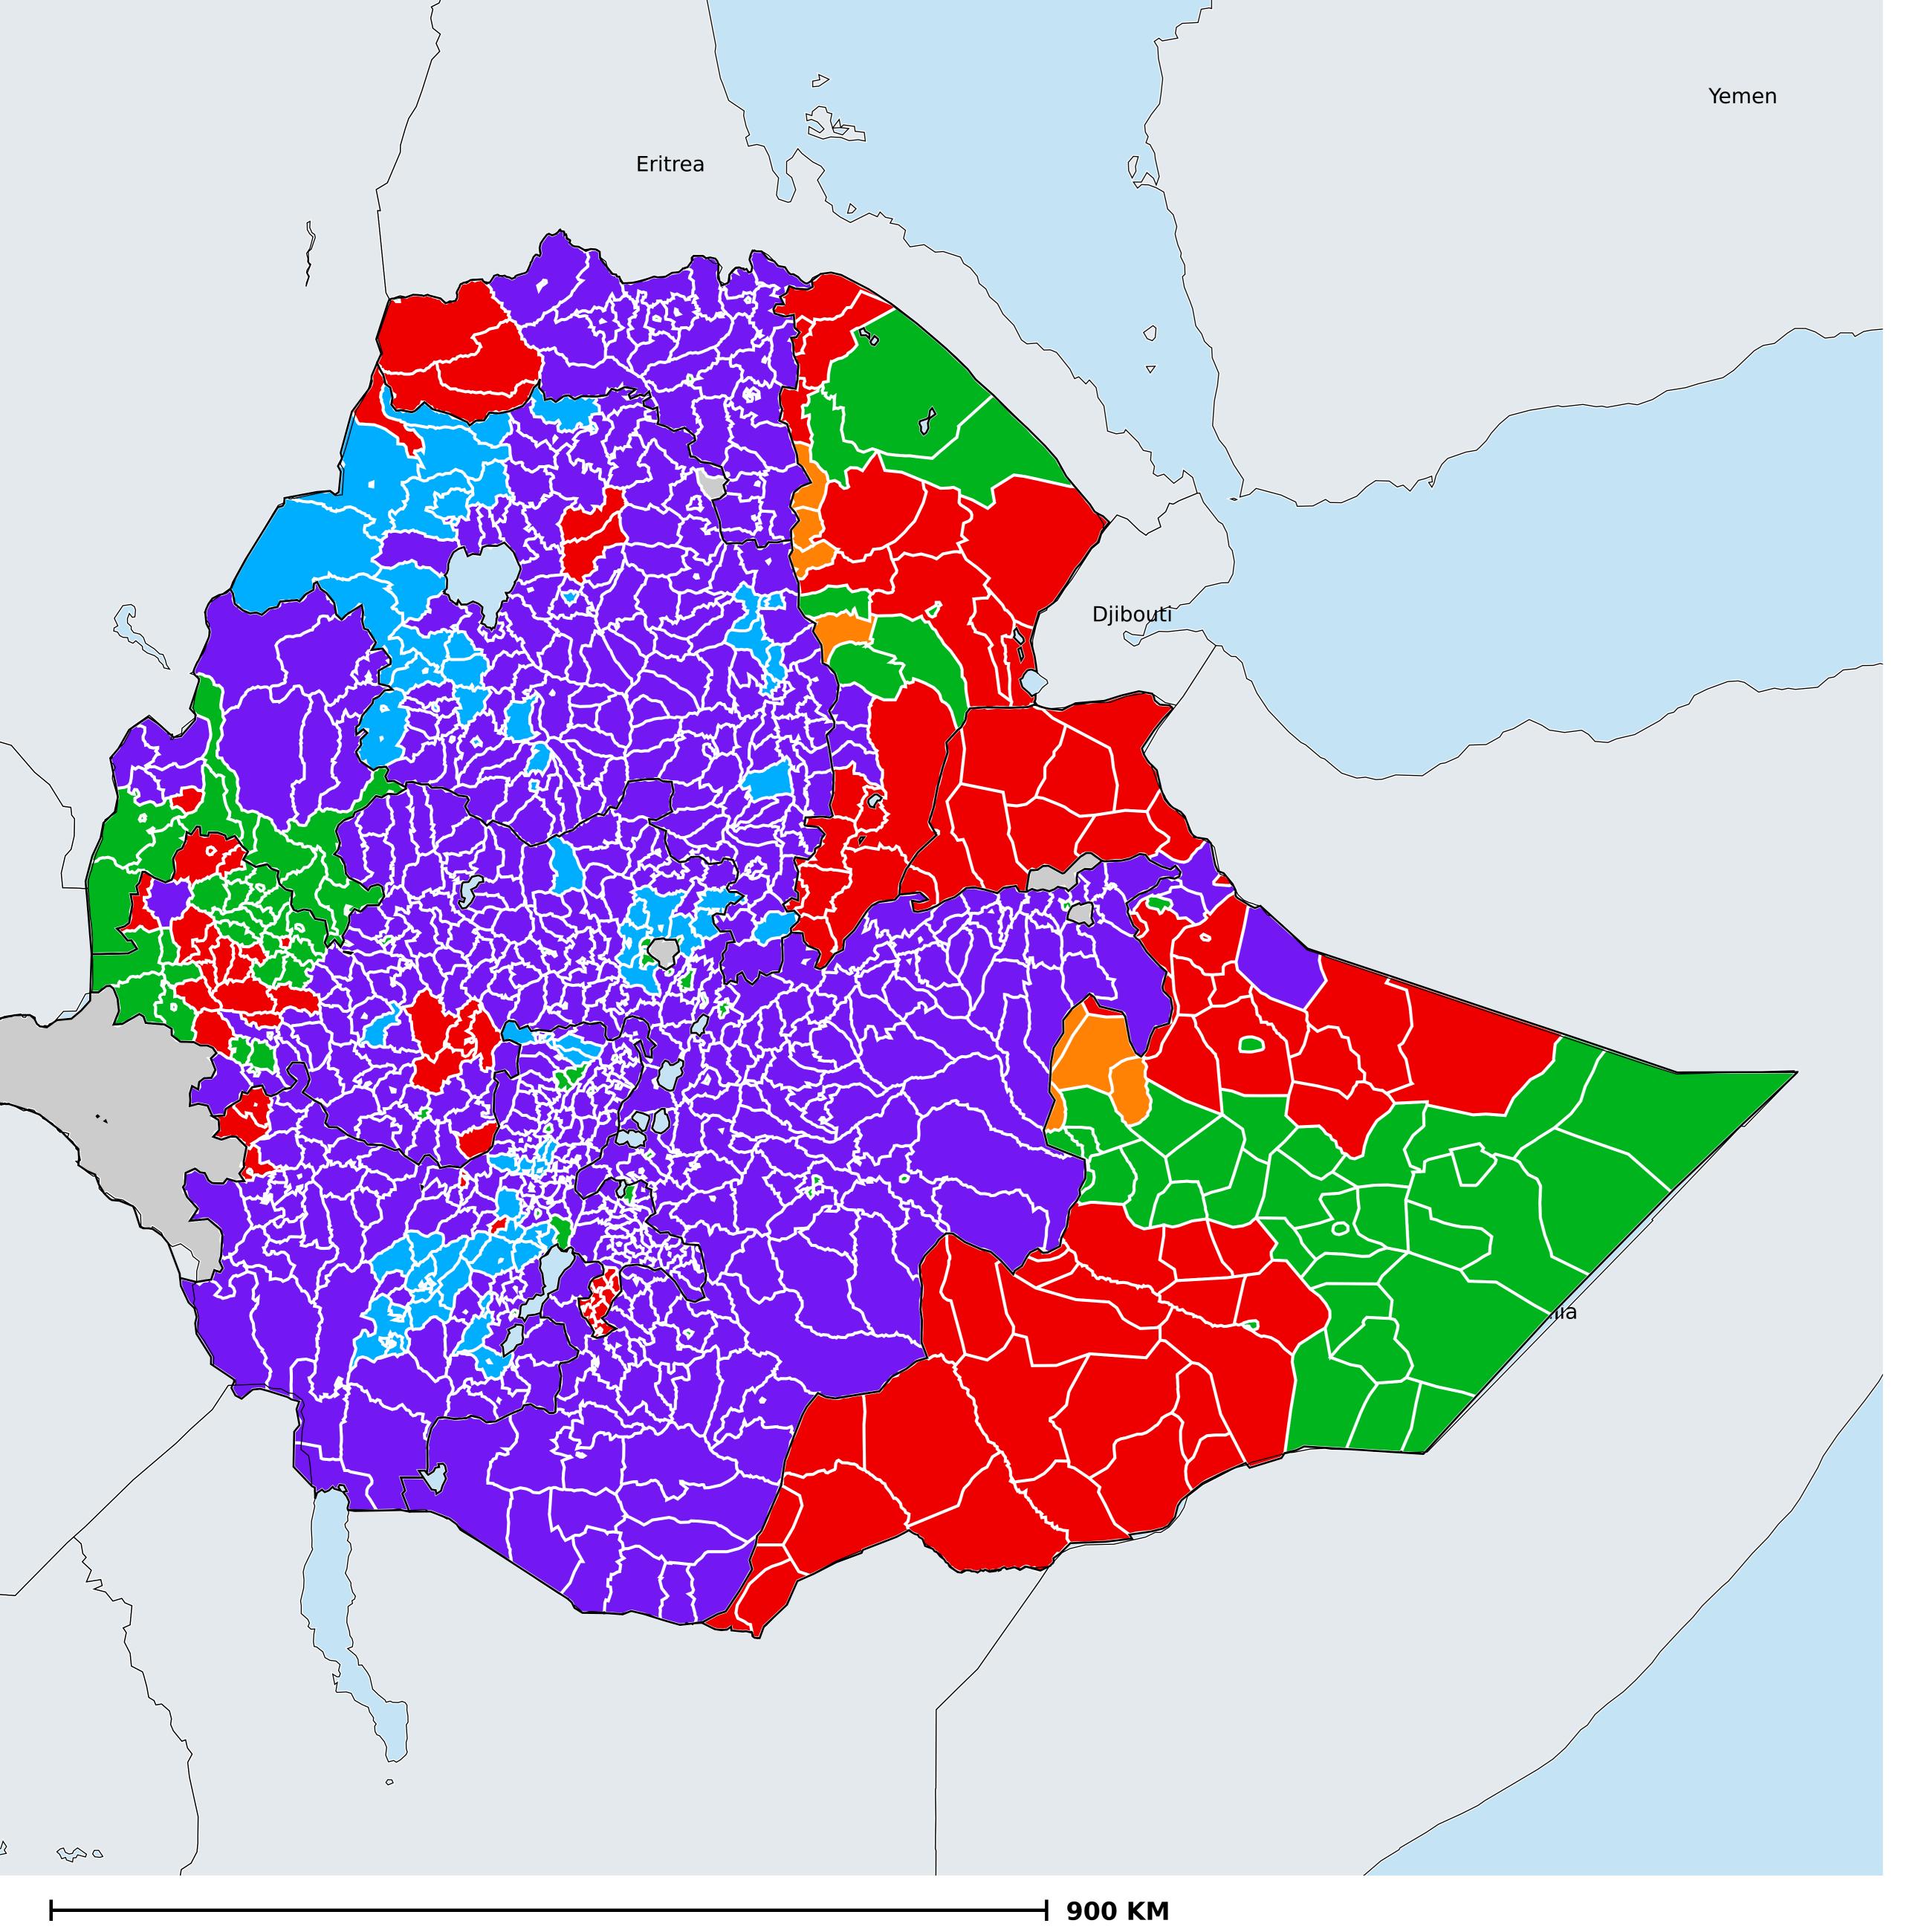

## Ethiopia (2017)

## Geographic MDA/PC coverage of Trachoma

Trachoma > MDA/PC coverage > Geographic coverage

MDA not warranted
Endemicity unknown
MDA not delivered - Endemic
MDA delivered
Under post-intervention surveillance

Boundaries, names and designations used here do not imply expression of WHO opinion concerning the legal status of any country, territory or area, or of its authorities, or concerning delimitation of frontiers or boundaries. Dotted / dashed lines represent approximate border lines for which there may not yet be full agreement.

## **Data Source:**

Data provided by health ministries to ESPEN through WHO reporting processes. All reasonable precautions have been taken to verify this information

Copyright 2022 WHO. All rights reserved. Generated 06 October 2022