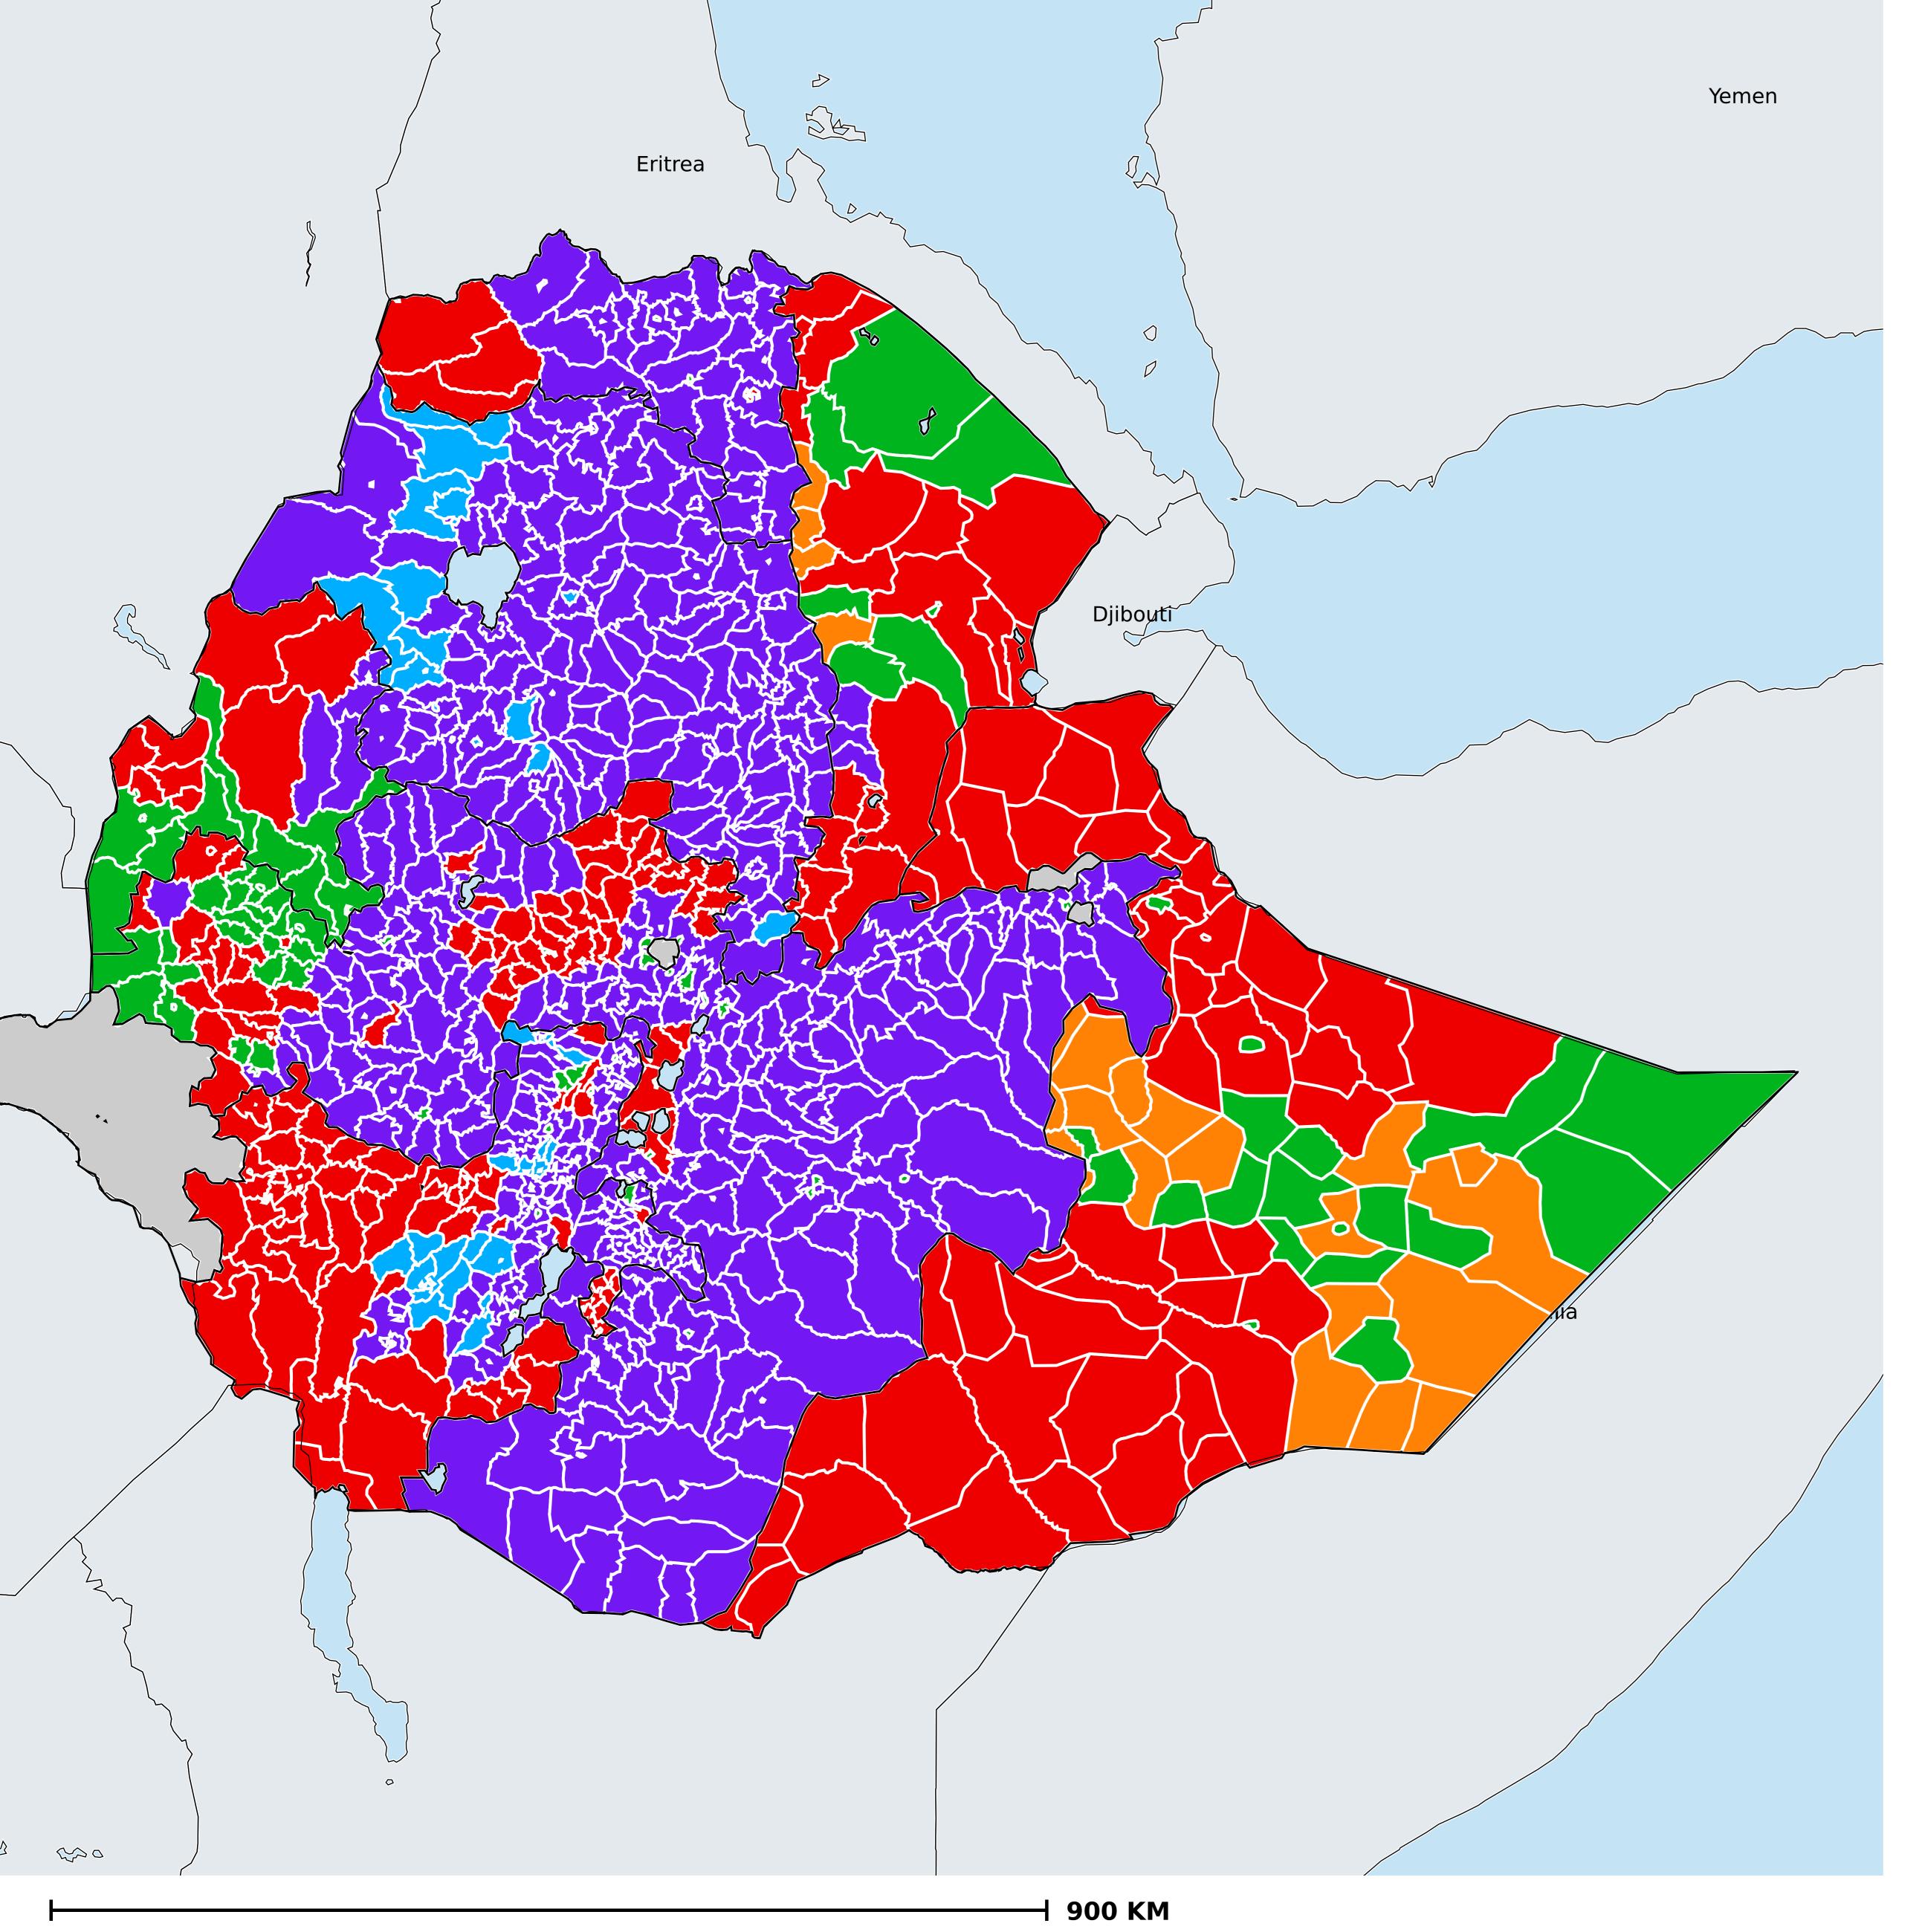

## Geographic MDA/PC coverage of Trachoma

Trachoma > MDA/PC coverage > Geographic coverage

MDA not warranted
Endemicity unknown
MDA not delivered - Endemic
MDA delivered
Under post-intervention surveillance

Boundaries, names and designations used here do not imply expression of WHO opinion concerning the legal status of any country, territory or area, or of its authorities, or concerning delimitation of frontiers or boundaries. Dotted / dashed lines represent approximate border lines for which there may not yet be full agreement.

## **Data Source:**

Data provided by health ministries to ESPEN through WHO reporting processes. All reasonable precautions have been taken to verify this information

Copyright 2022 WHO. All rights reserved. Generated 06 October 2022