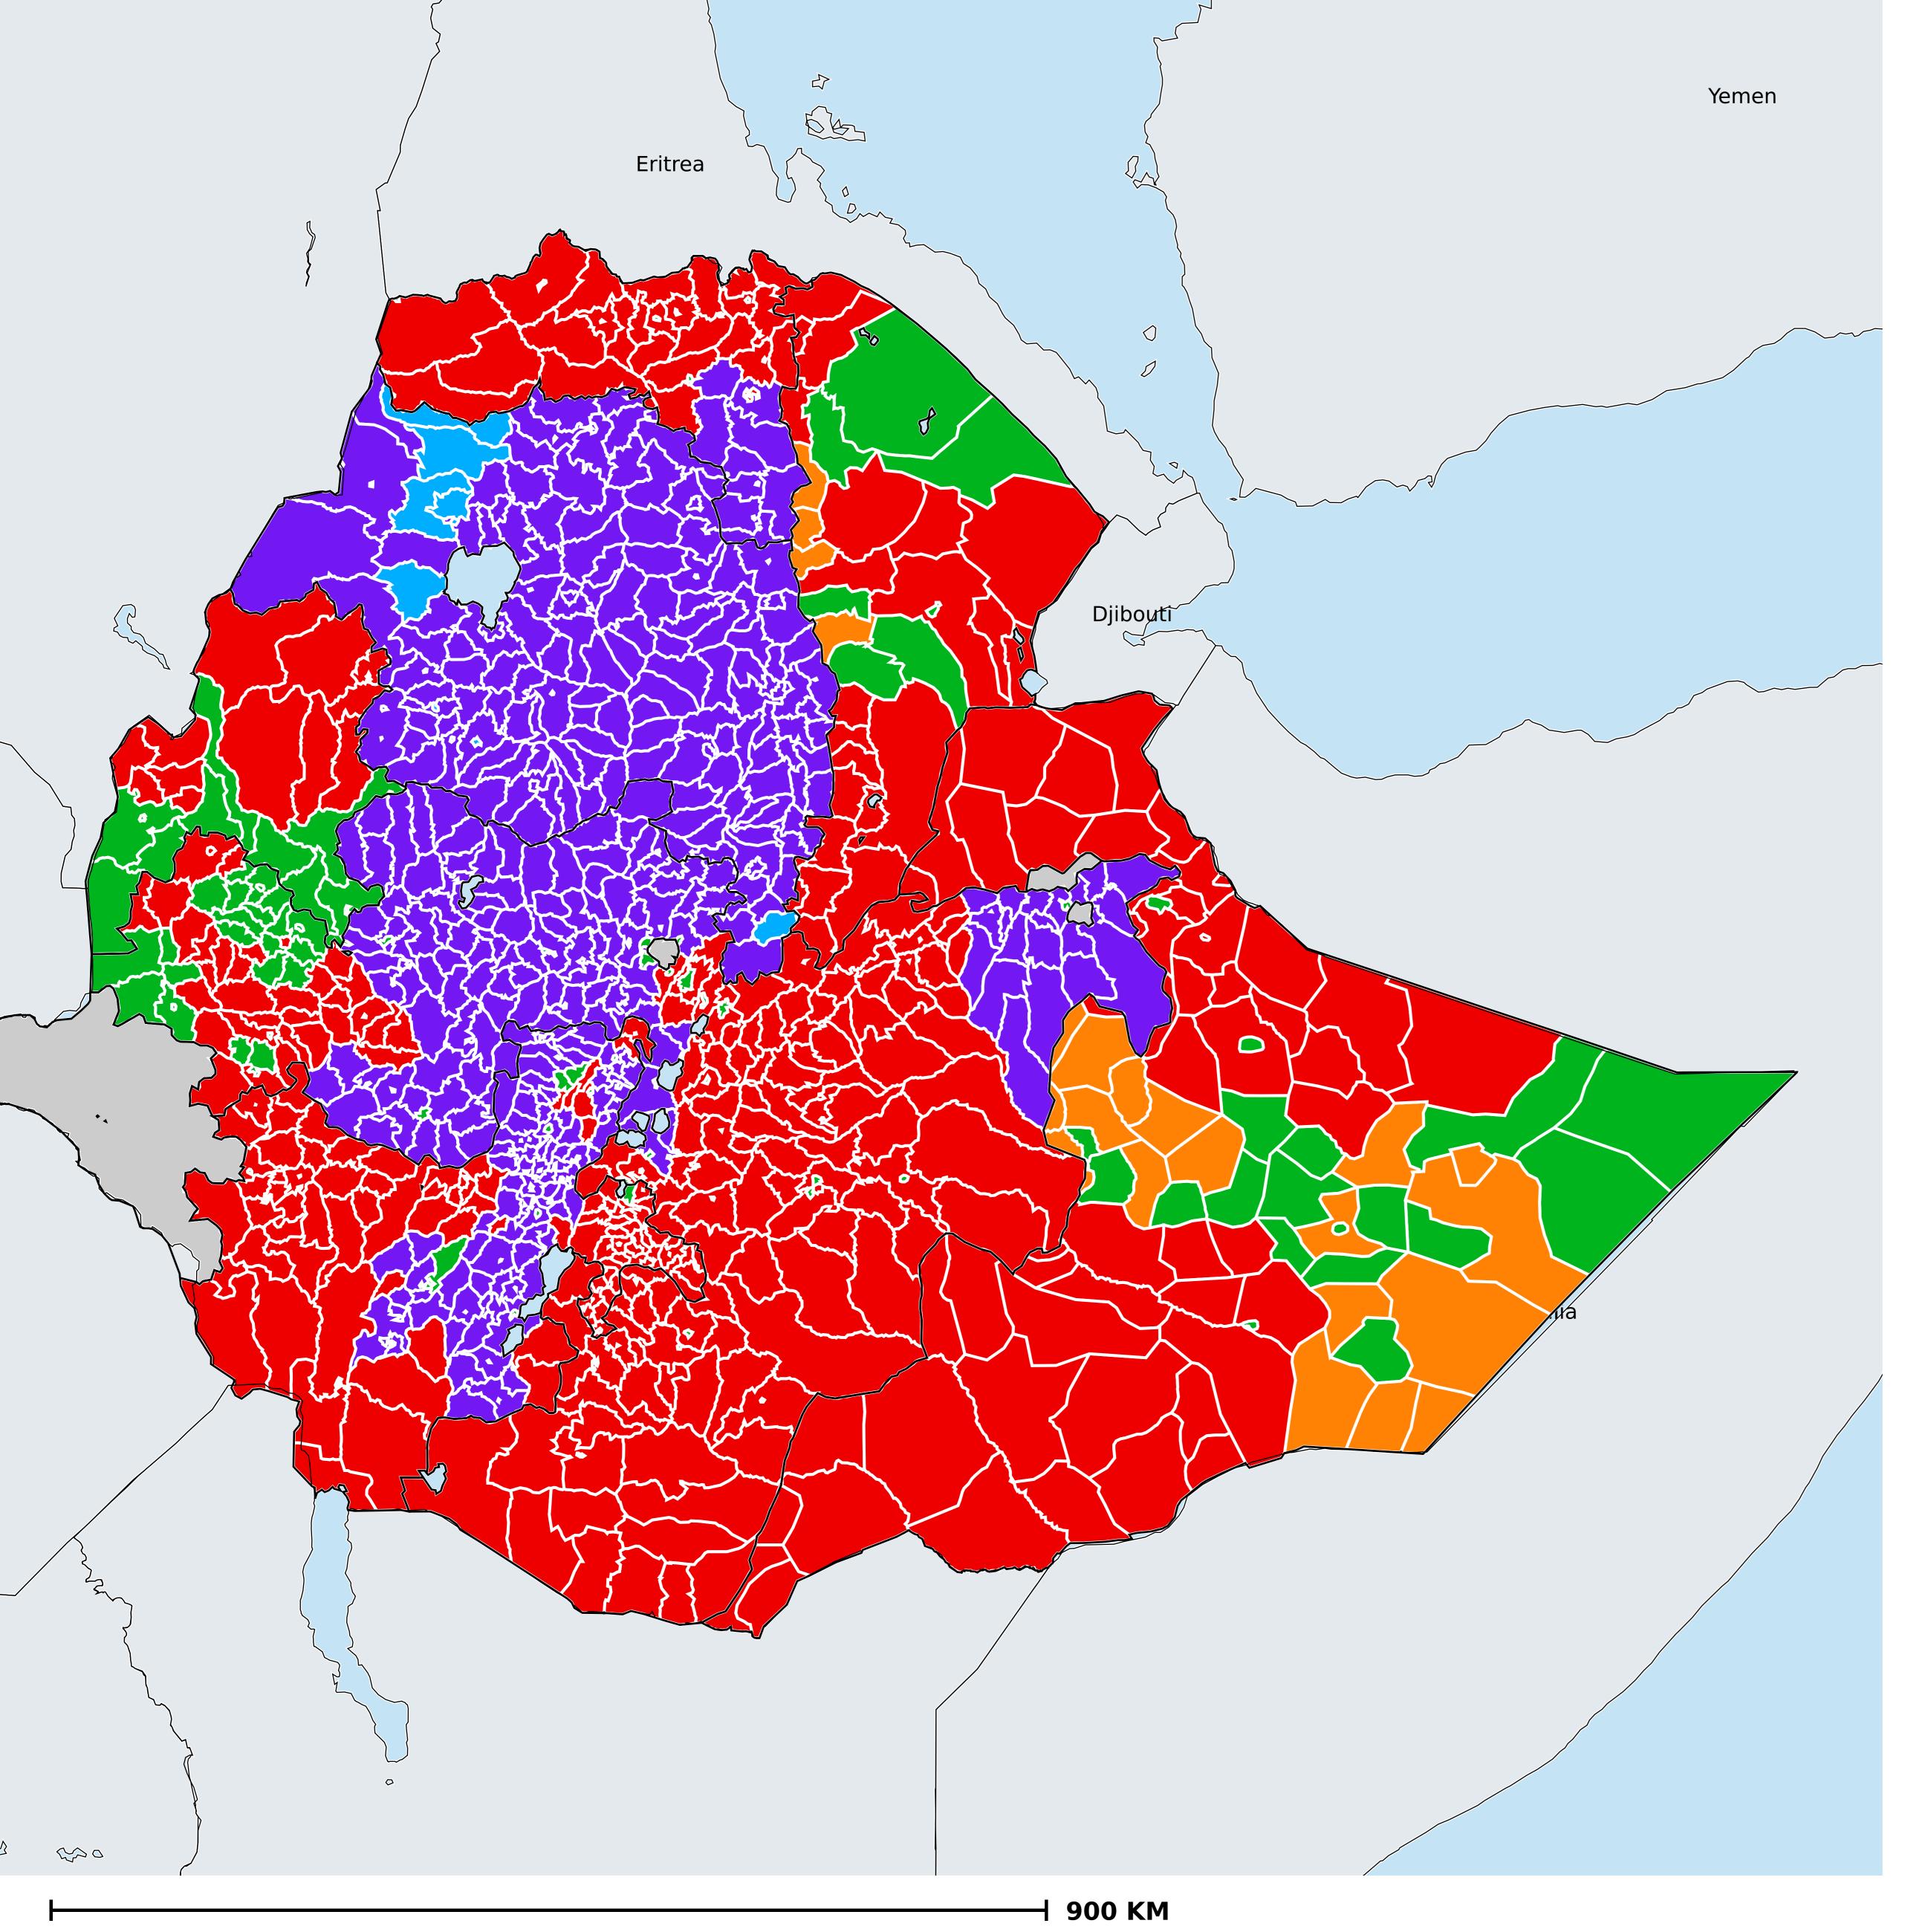

## Ethiopia (2015)

## Geographic MDA/PC coverage of Trachoma

Trachoma > MDA/PC coverage > Geographic coverage

MDA not warranted
Endemicity unknown
MDA not delivered - Endemic
MDA delivered

Under post-intervention surveillance

Boundaries, names and designations used here do not imply expression of WHO opinion concerning the legal status of any country, territory or area, or of its authorities, or concerning delimitation of frontiers or boundaries. Dotted / dashed lines represent approximate border lines for which there may not yet be full agreement.