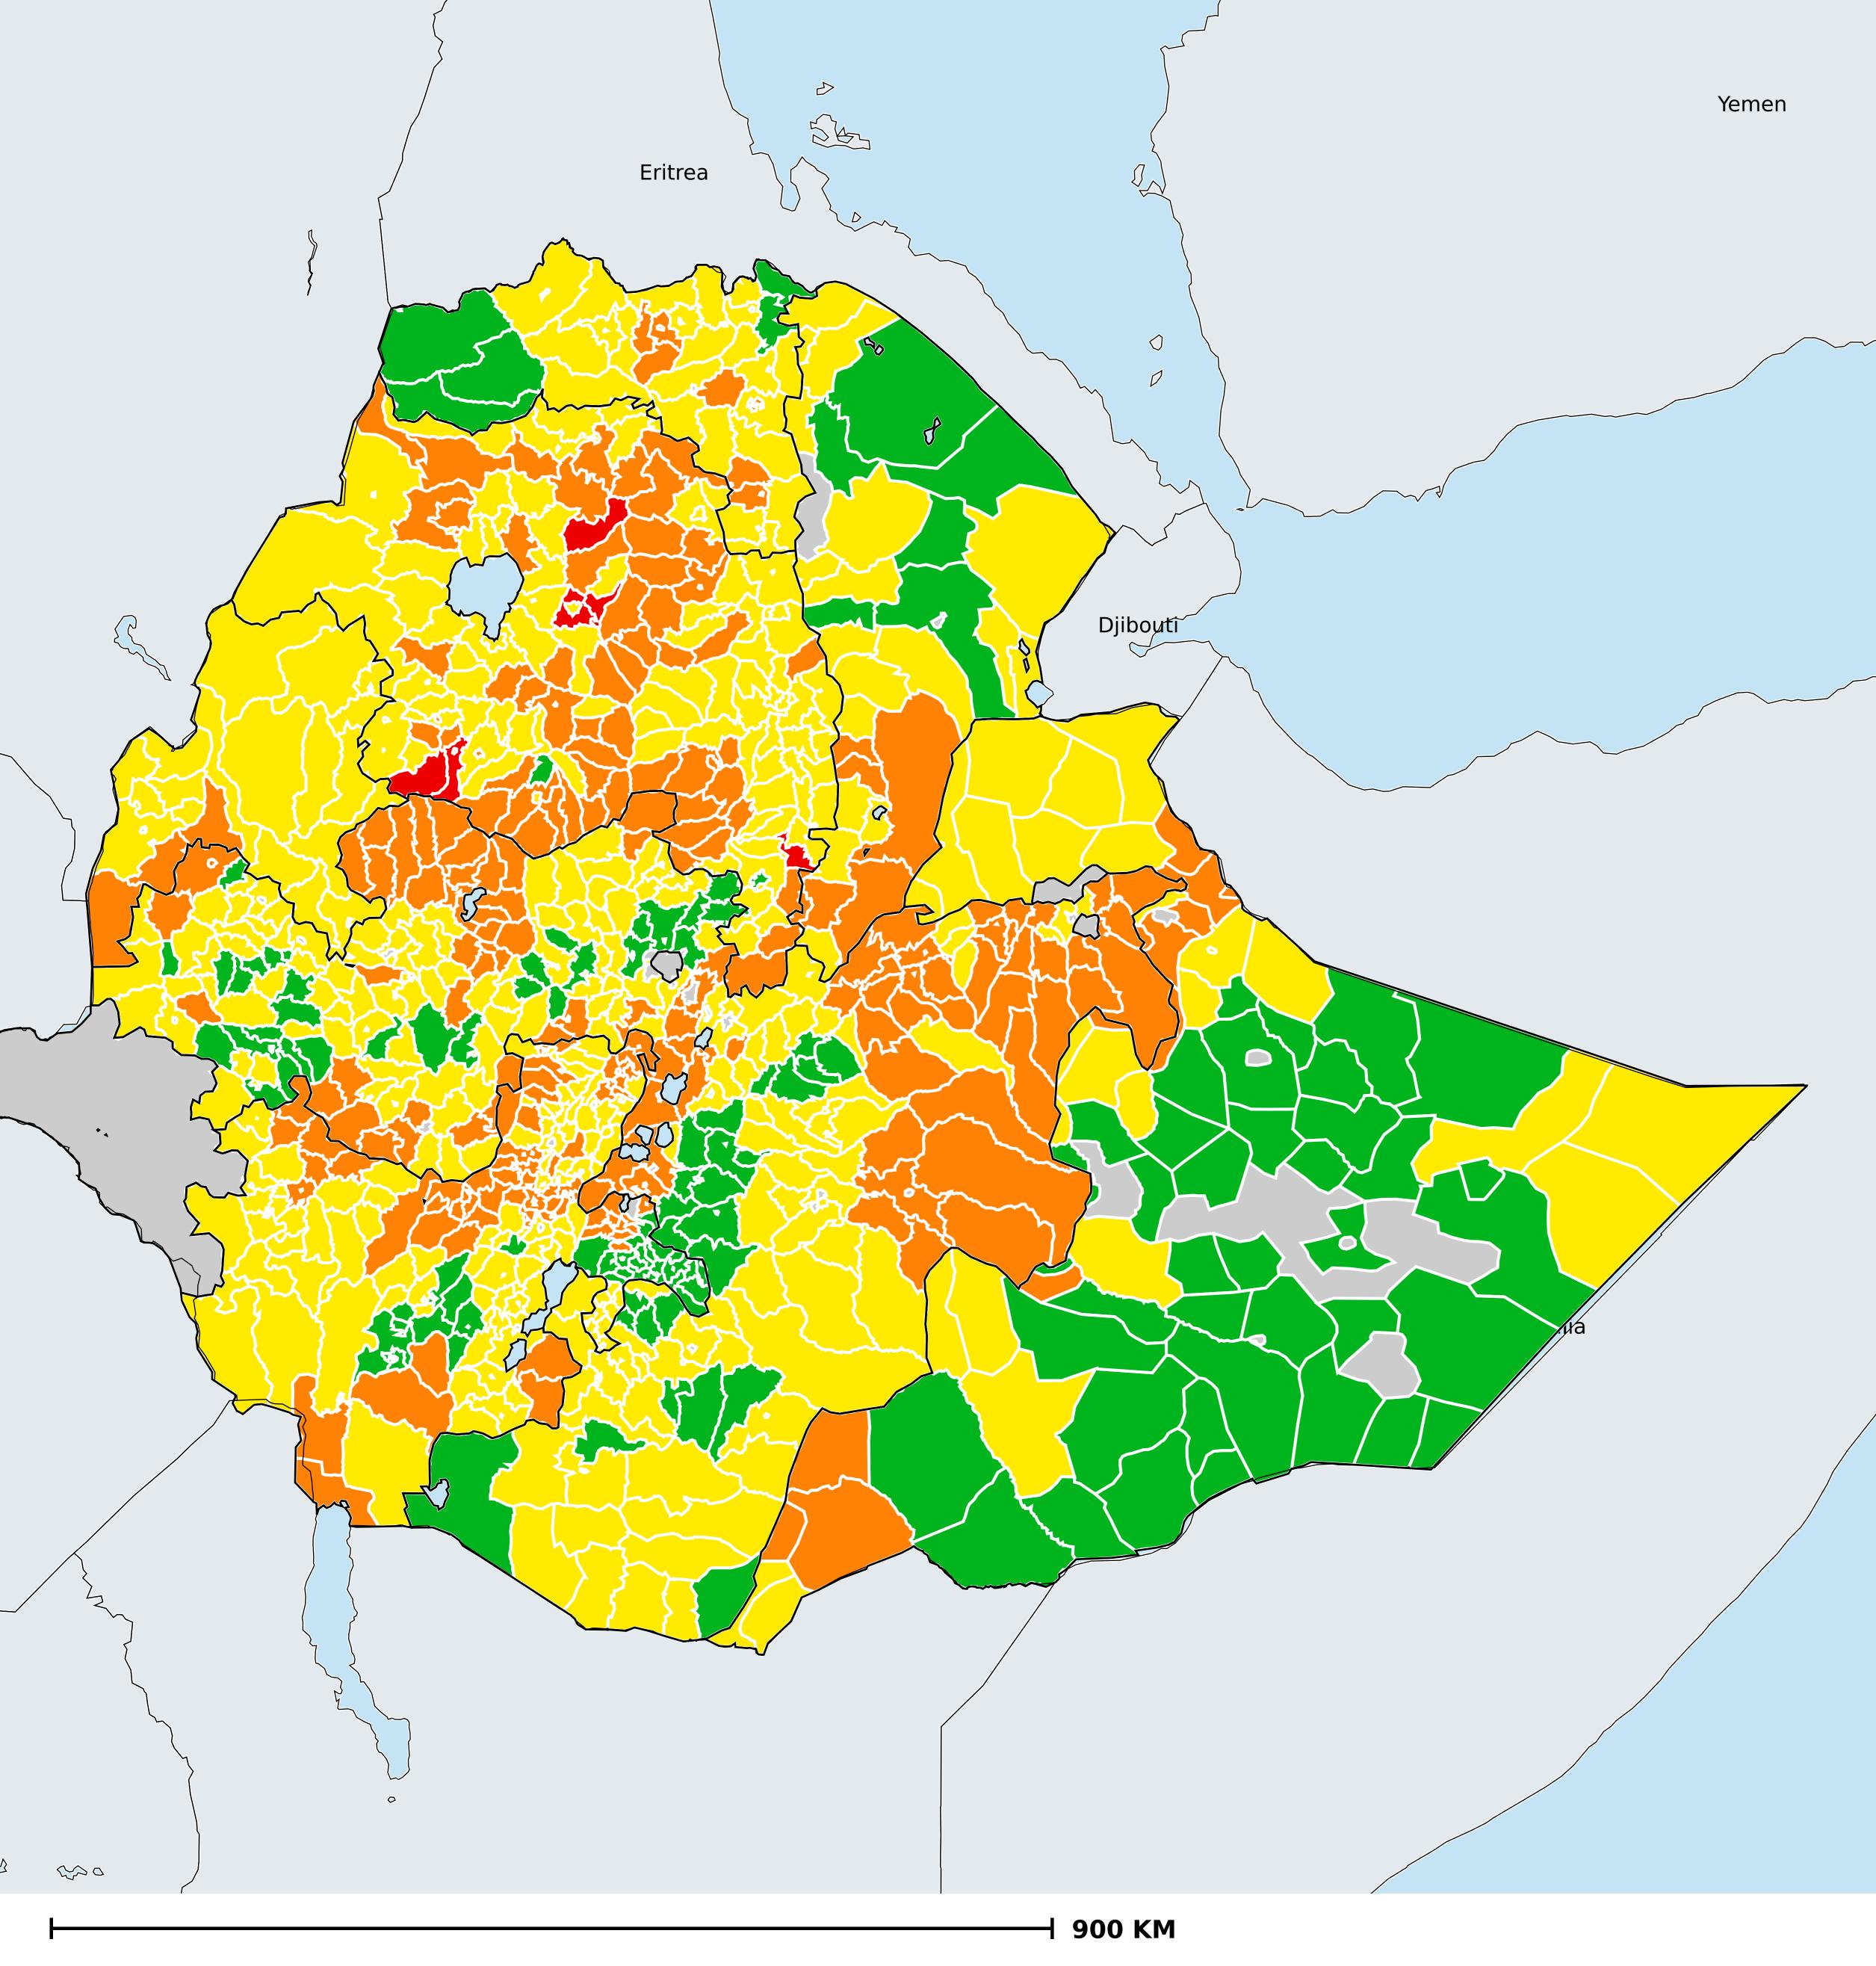

## Ethiopia (2020) Prevalence of TT

TT prevalence

< 0.2% 0.2 - 0.9% 1.0 - 4.9% ≥5%

Suspected endemic

Boundaries, names and designations used here do not imply expression of WHO opinion concerning the legal status of any country, territory or area, or of its authorities, or concerning delimitation of frontiers or boundaries. Dotted / dashed lines represent approximate border lines for which there may not yet be full agreement.

## Data Source:

Data provided by health ministries to ESPEN through WHO reporting processes. All reasonable precautions have been taken to verify this information Copyright 2022 WHO. All rights reserved. Generated 07 October 2022