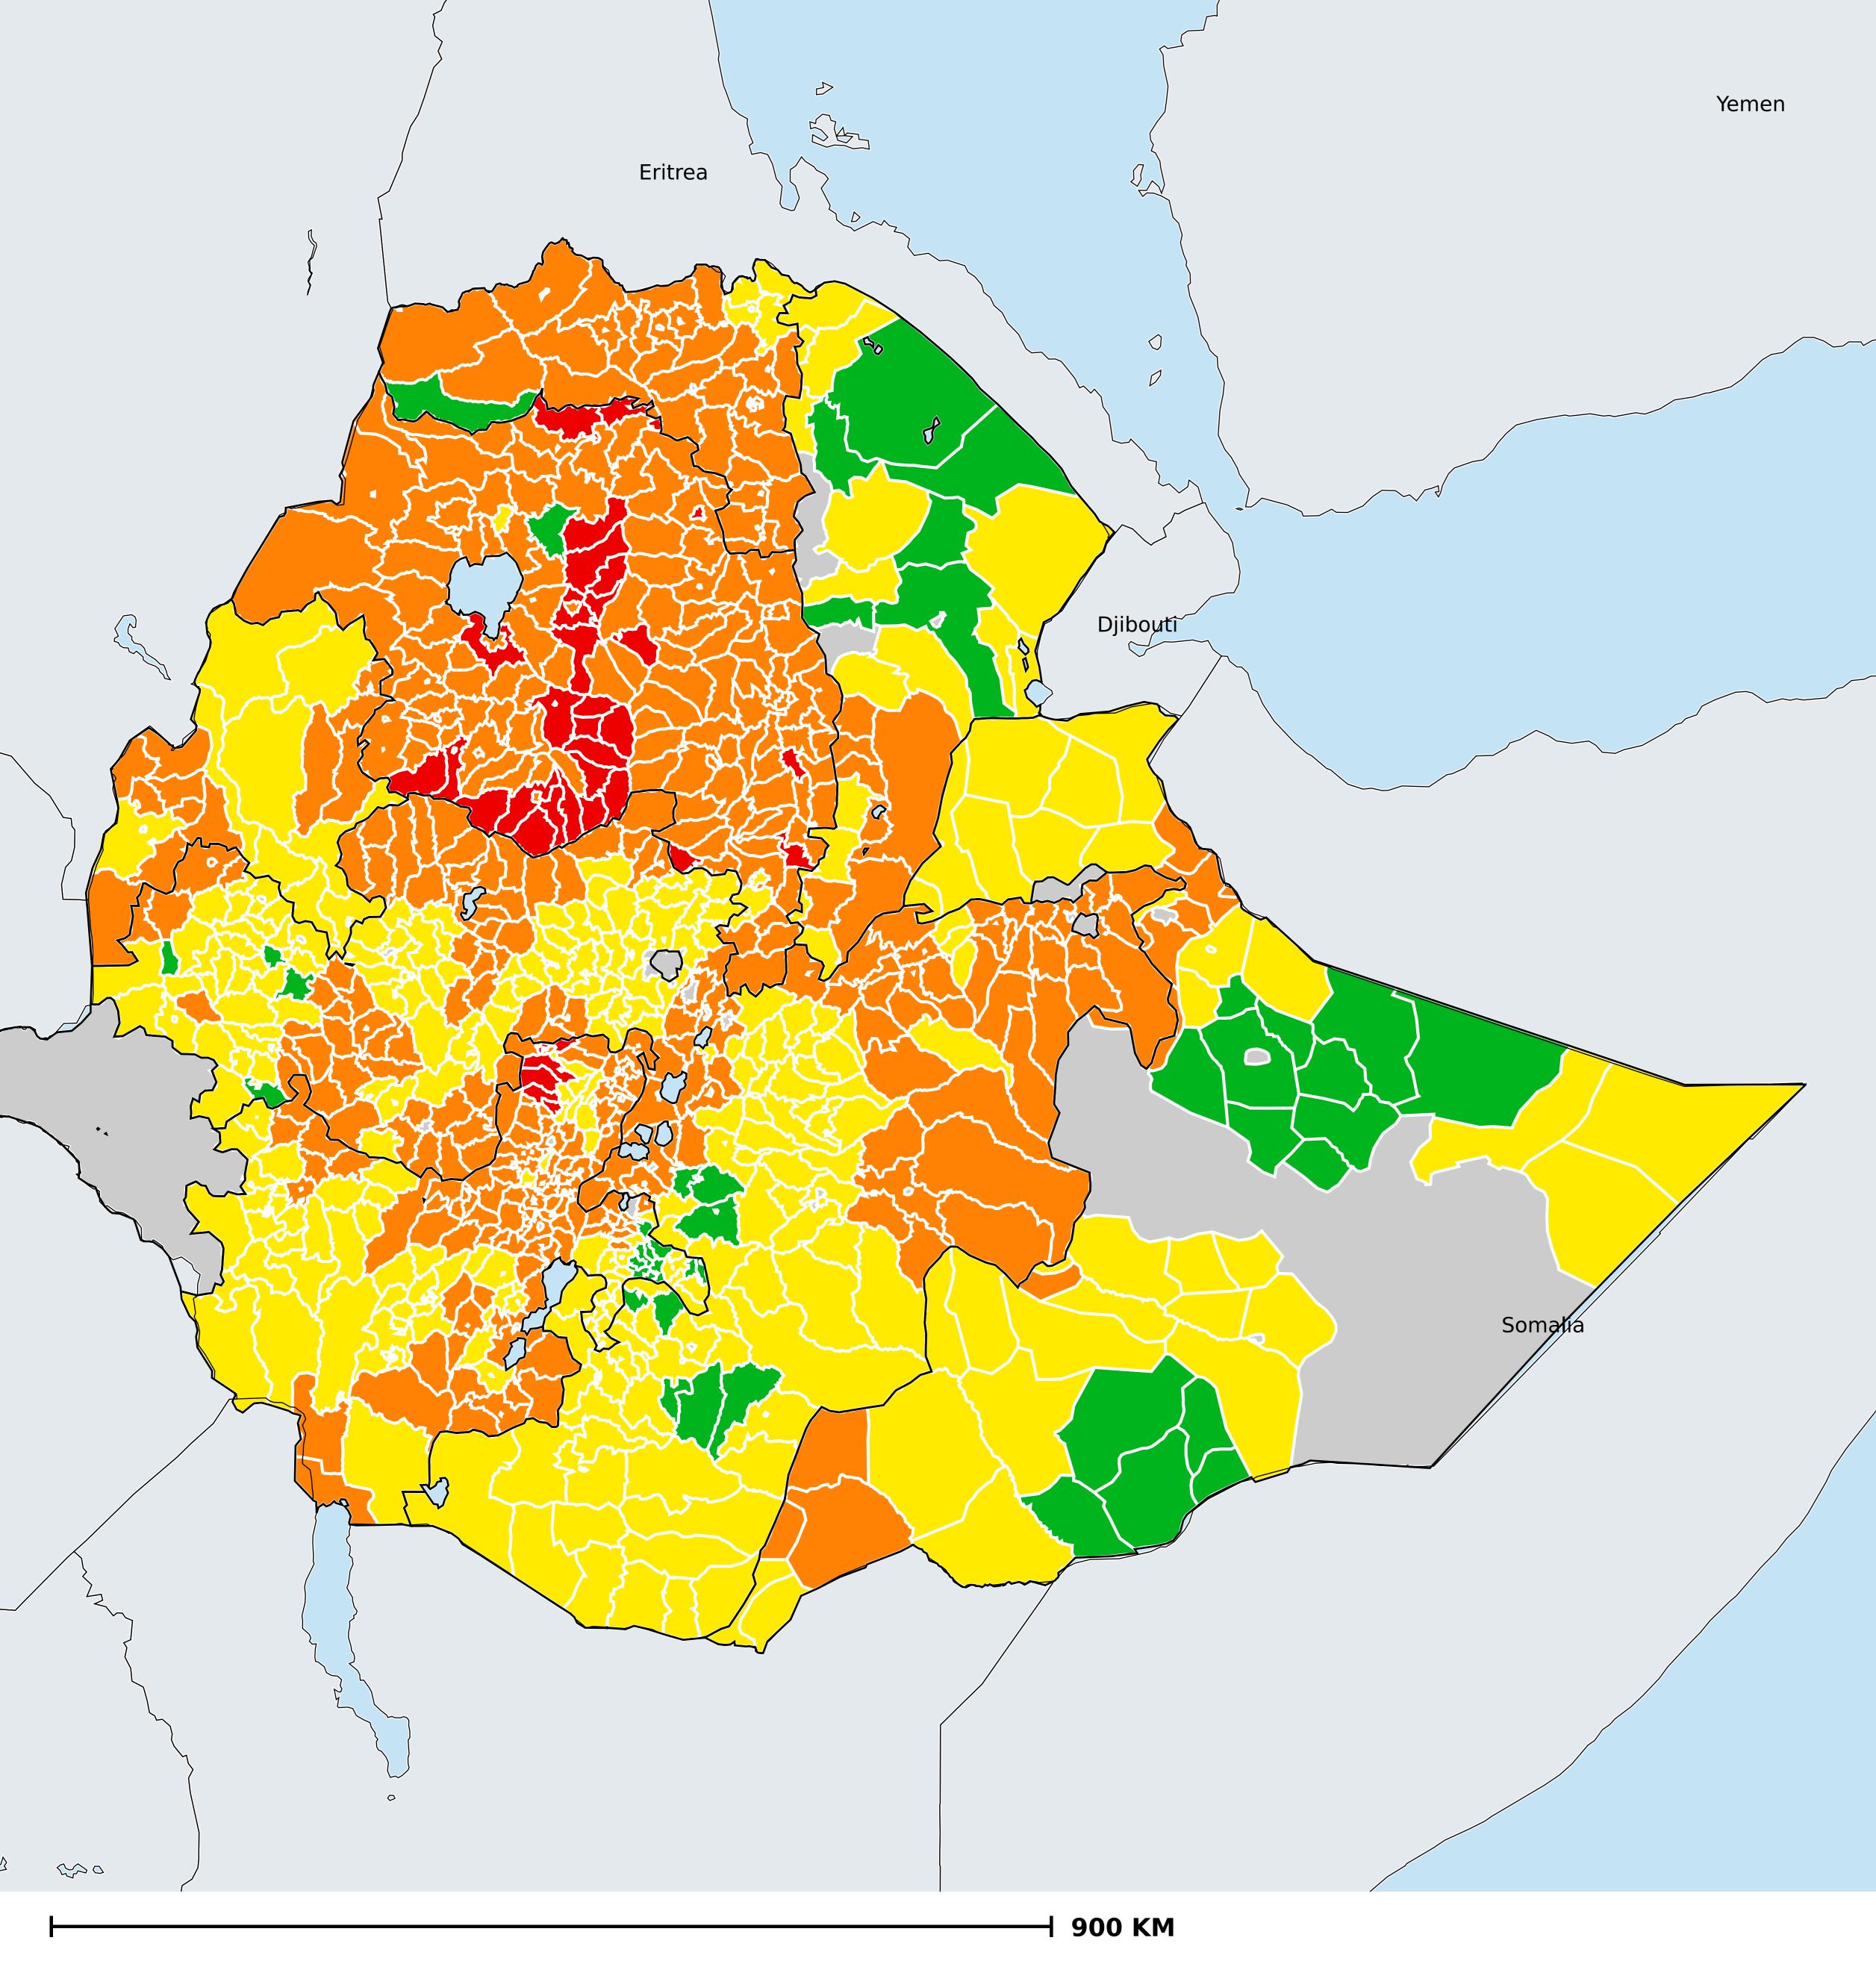

## Ethiopia (2016) Prevalence of TT

TT prevalence

< 0.2% 0.2 - 0.9% 1.0 - 4.9% ≥5% Suspected endemic

Boundaries, names and designations used here do not imply expression of WHO opinion concerning the legal status of any country, territory or area, or of its authorities, or concerning delimitation of frontiers or boundaries. Dotted / dashed lines represent approximate border lines for which there may not yet be full agreement.

## Data Source:

Data provided by health ministries to ESPEN through WHO reporting processes. All reasonable precautions have been taken to verify this information Copyright 2022 WHO. All rights reserved. Generated 07 October 2022