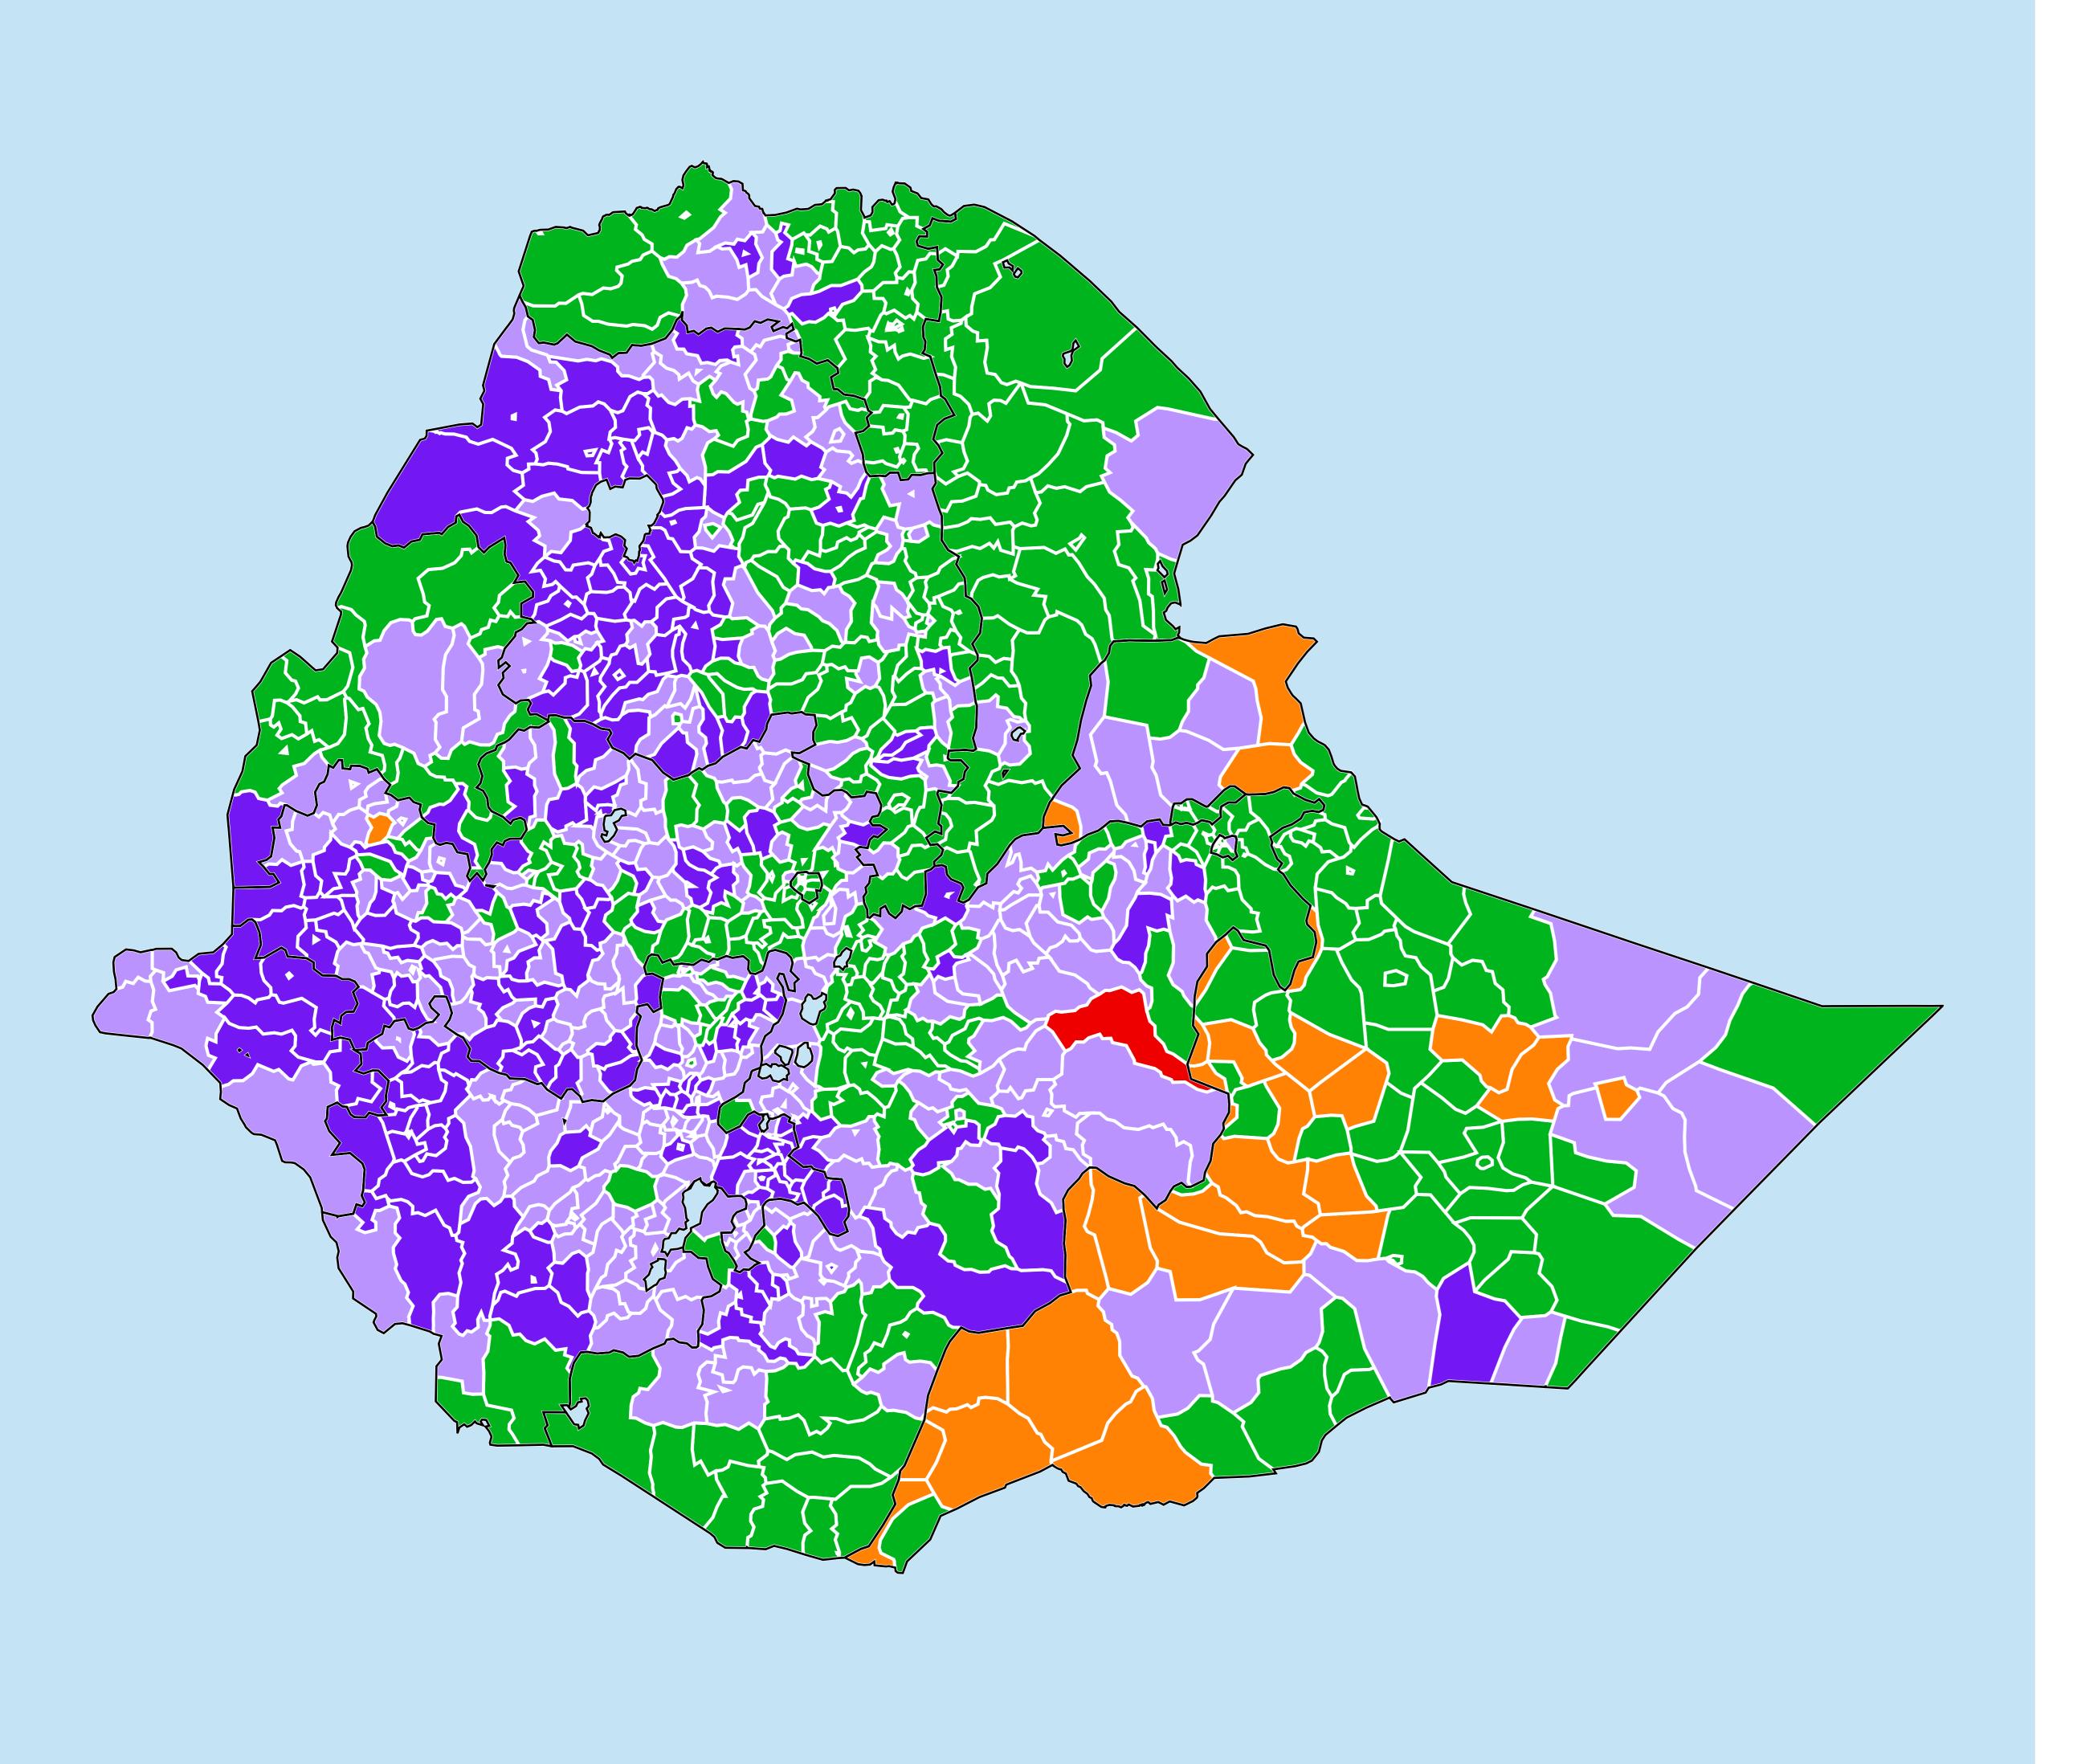

## Ethiopia (2013-2018)

Number of MDA rounds for STH (Geographic coverage - Total pop requiring treatment)

Soil-transmitted helminthiasis > MDA/PC rounds > Geographic coverage - Total population requiring treatment

Boundaries, names and designations used here do not imply expression of WHO opinion concerning the legal status of any country, territory or area, or of its authorities, or concerning delimitation of frontiers or boundaries. Dotted / dashed lines represent approximate border lines for which there may not yet be full agreement.