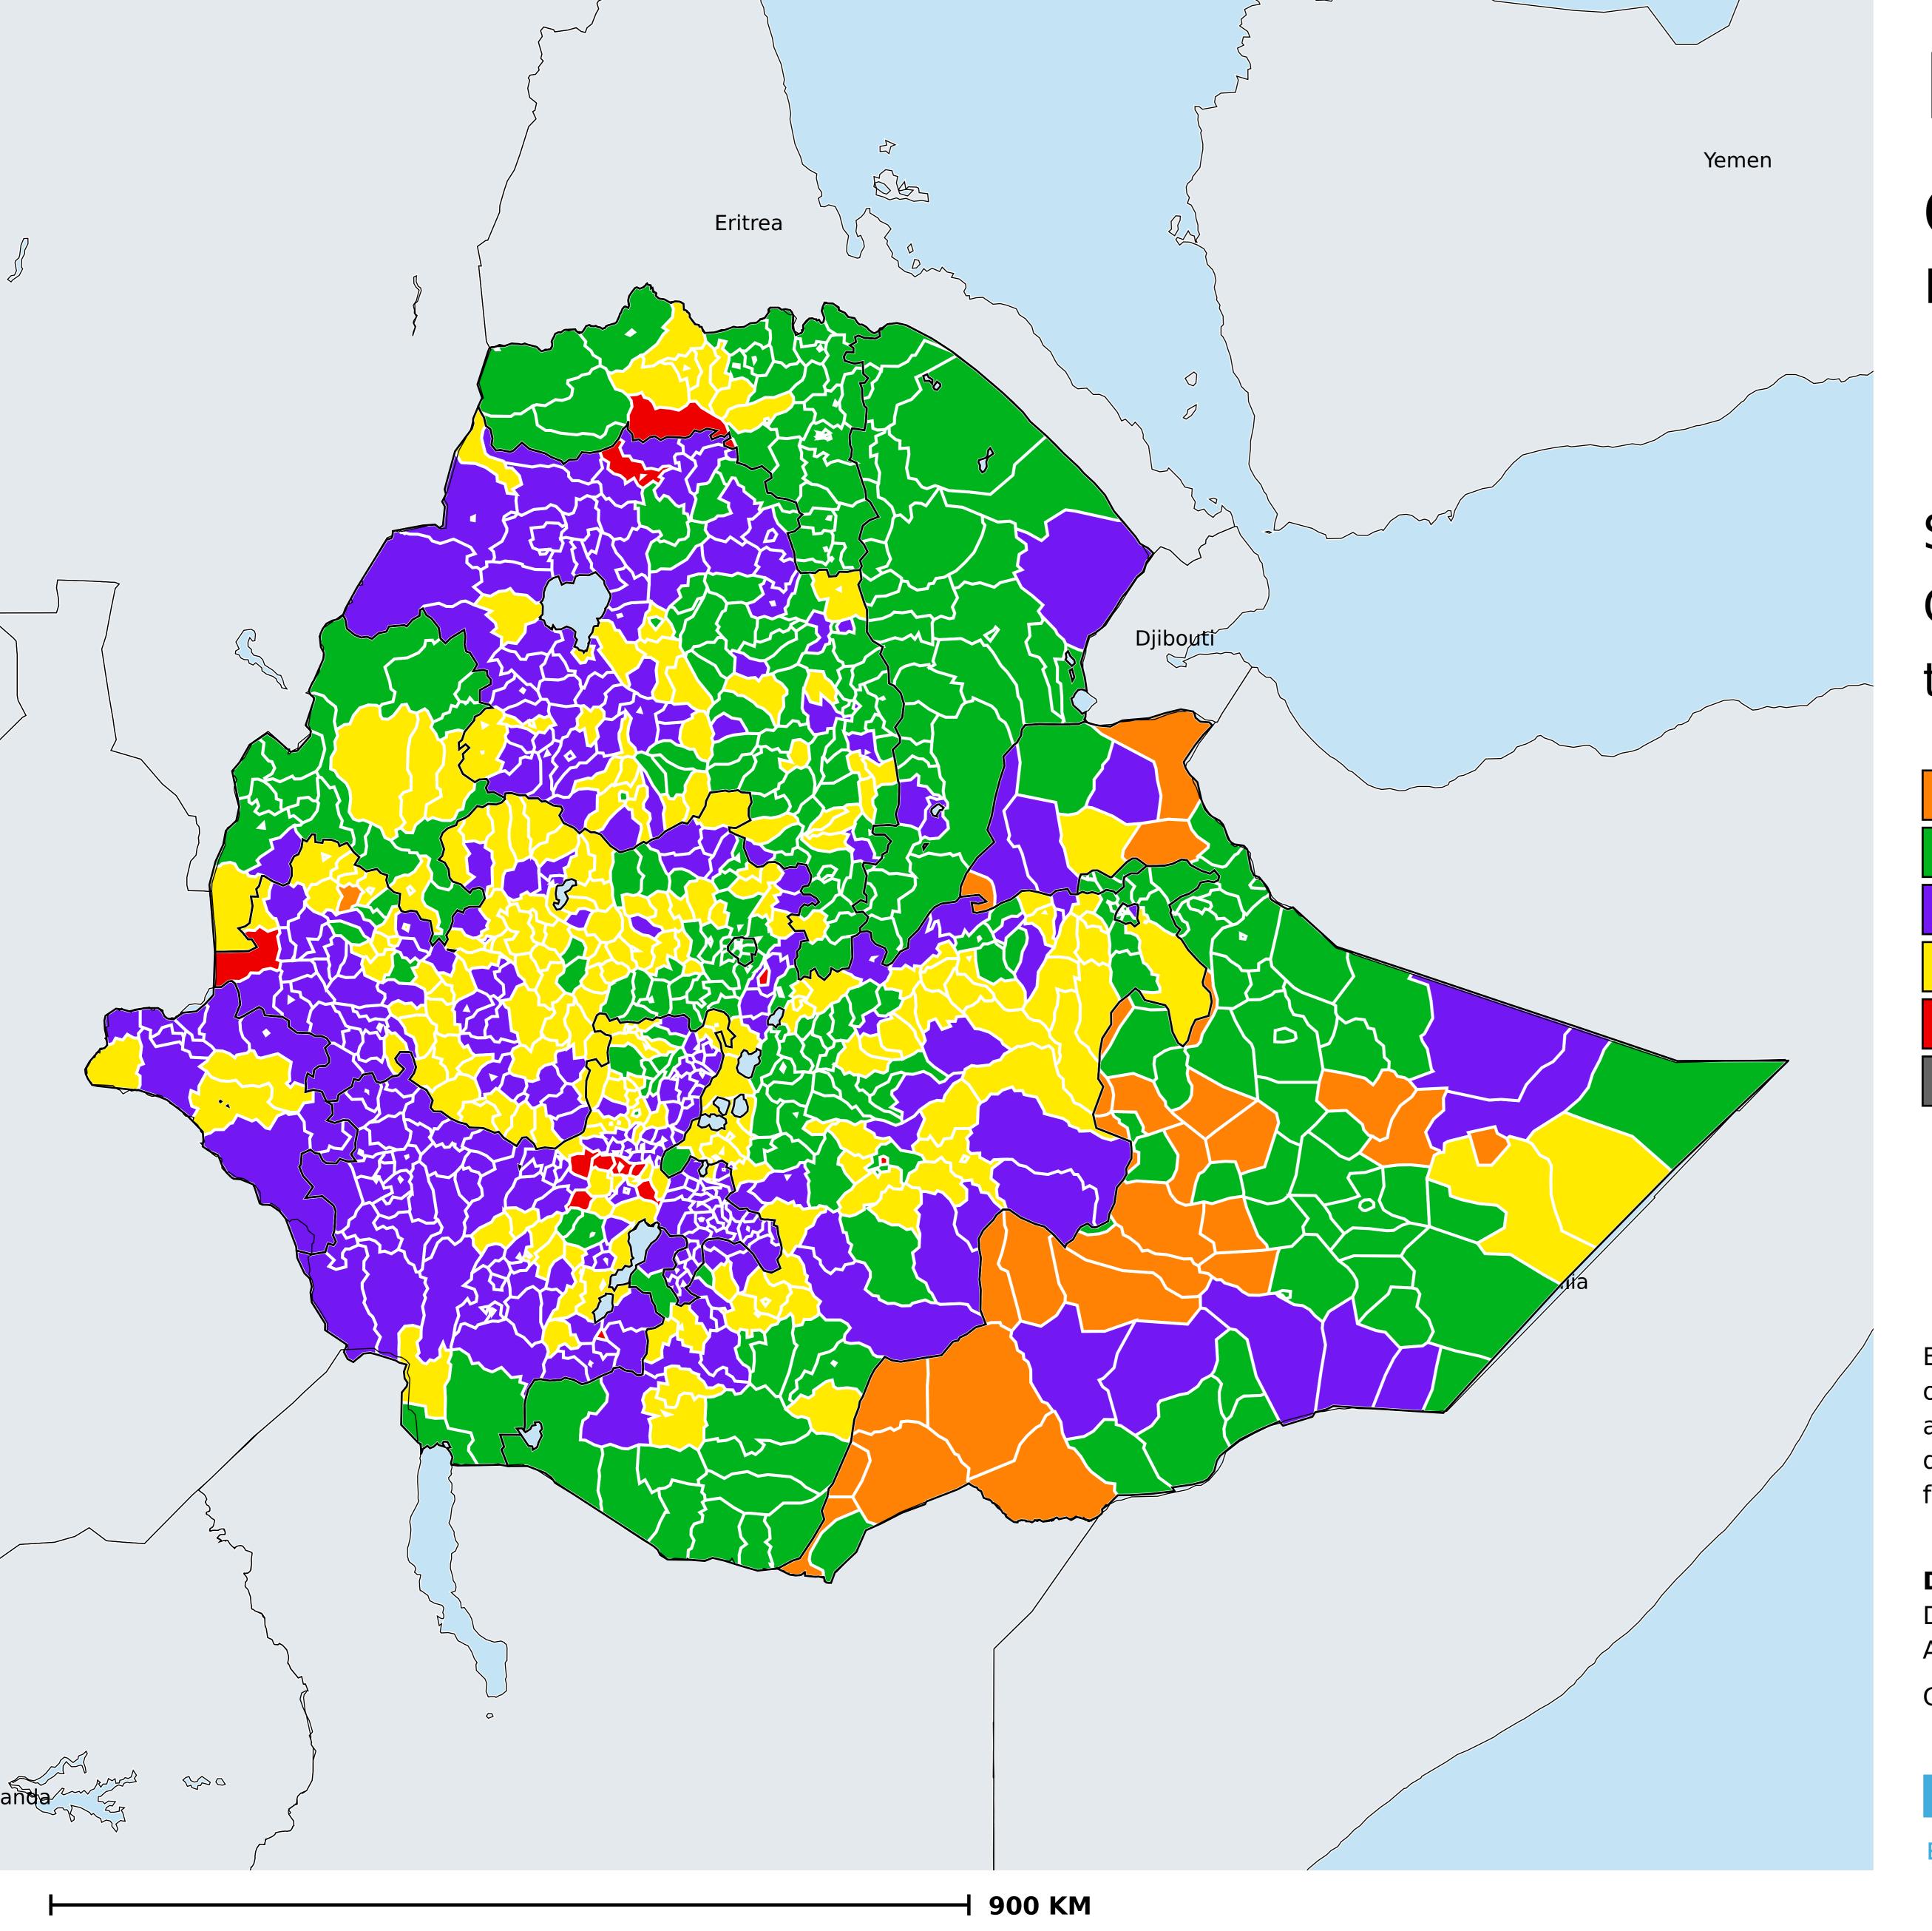

## Ethiopia (2020)

Geographic coverage - Total population requiring treatment MDA/PC coverage of STH

Soil-transmitted helminthiasis > MDA/PC coverage > Geographic coverage - Total population requiring treatment

Endemicity unknown

PC not required

PC delivered

PC not delivered - Moderate endemicity

PC not delivered - High endemicity

No data available

Boundaries, names and designations used here do not imply expression of WHO opinion concerning the legal status of any country, territory or area, or of its authorities, or concerning delimitation of frontiers or boundaries. Dotted / dashed lines represent approximate border lines for which there may not yet be full agreement.

## **Data Source:**

Data provided by health ministries to ESPEN through WHO reporting processes. All reasonable precautions have been taken to verify this information

Copyright 2023 WHO. All rights reserved. Generated 18 September 2023