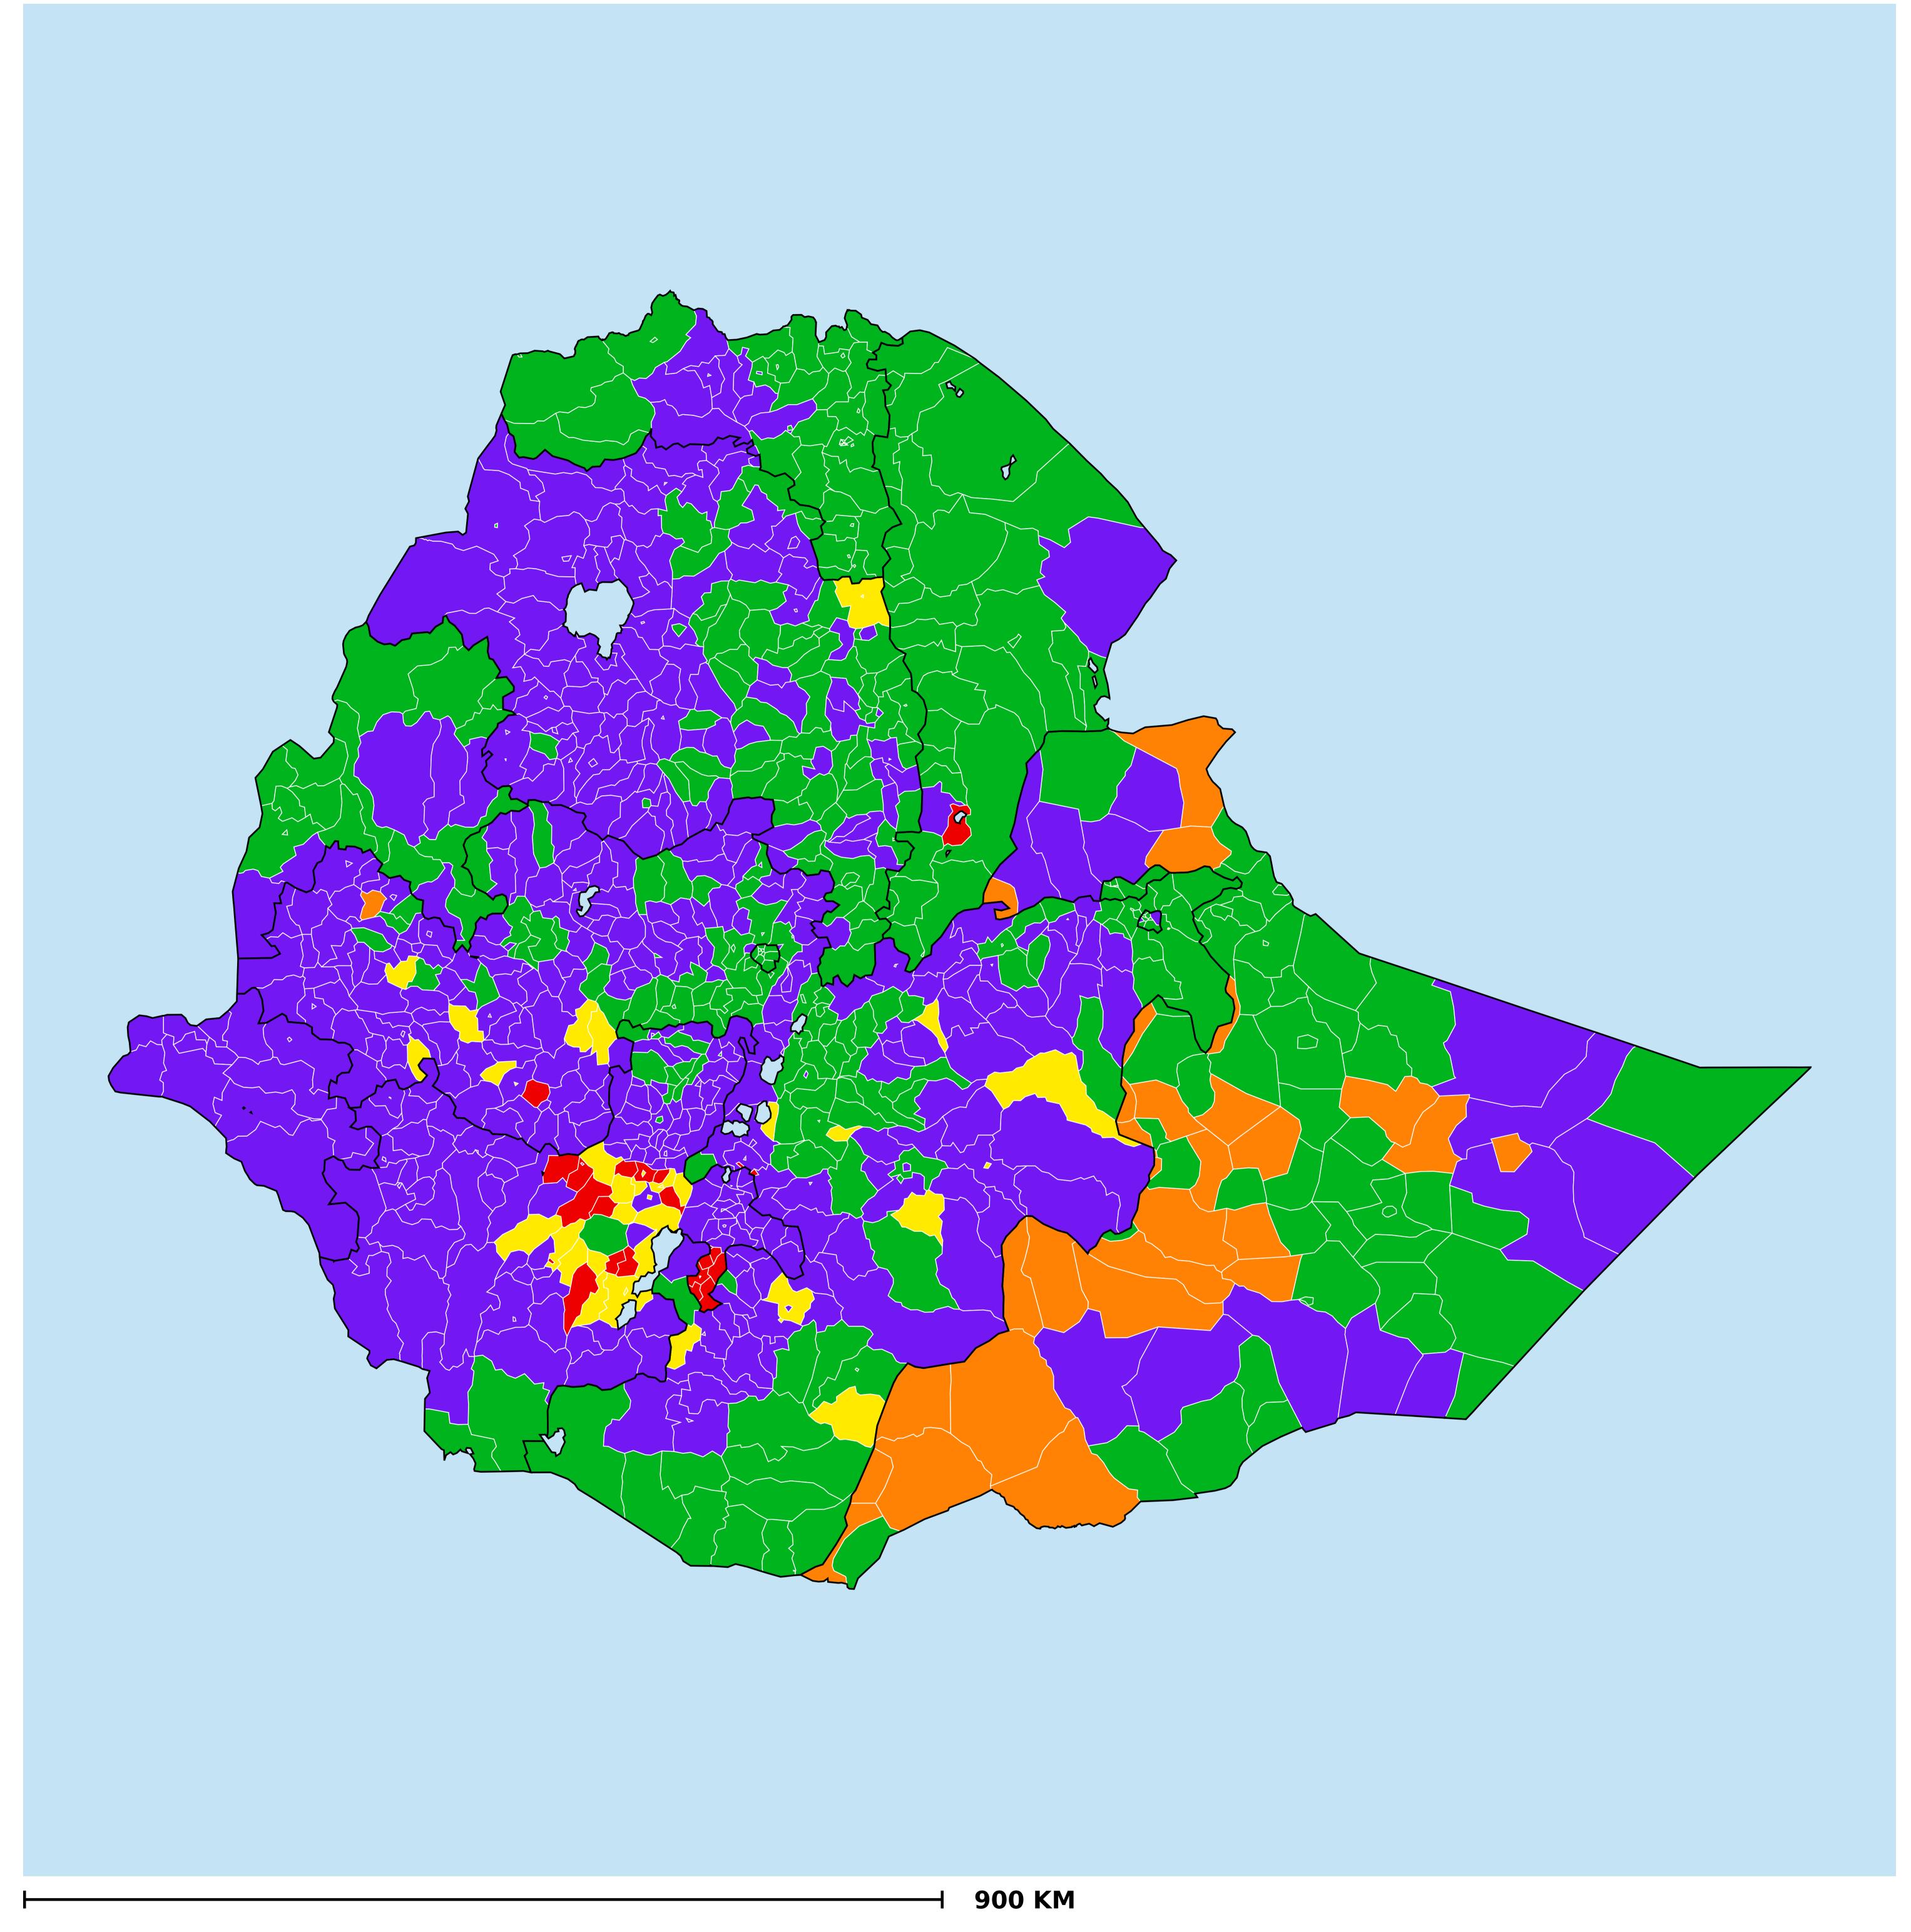

## Ethiopia (2018)

## Geographic coverage - Total population requiring treatment MDA/PC coverage of STH

Boundaries, names and designations used here do not imply expression of WHO opinion concerning the legal status of any country, territory or area, or of its authorities, or concerning delimitation of frontiers or boundaries. Dotted / dashed lines represent approximate border lines for which there may not yet be full agreement.

Soil-transmitted helminthiasis > MDA/PC coverage > Geographic coverage - Total population requiring treatment

Endemicity unknown
PC not required
PC delivered
PC not delivered - Moderate endemicity
PC not delivered - High endemicity
No data available