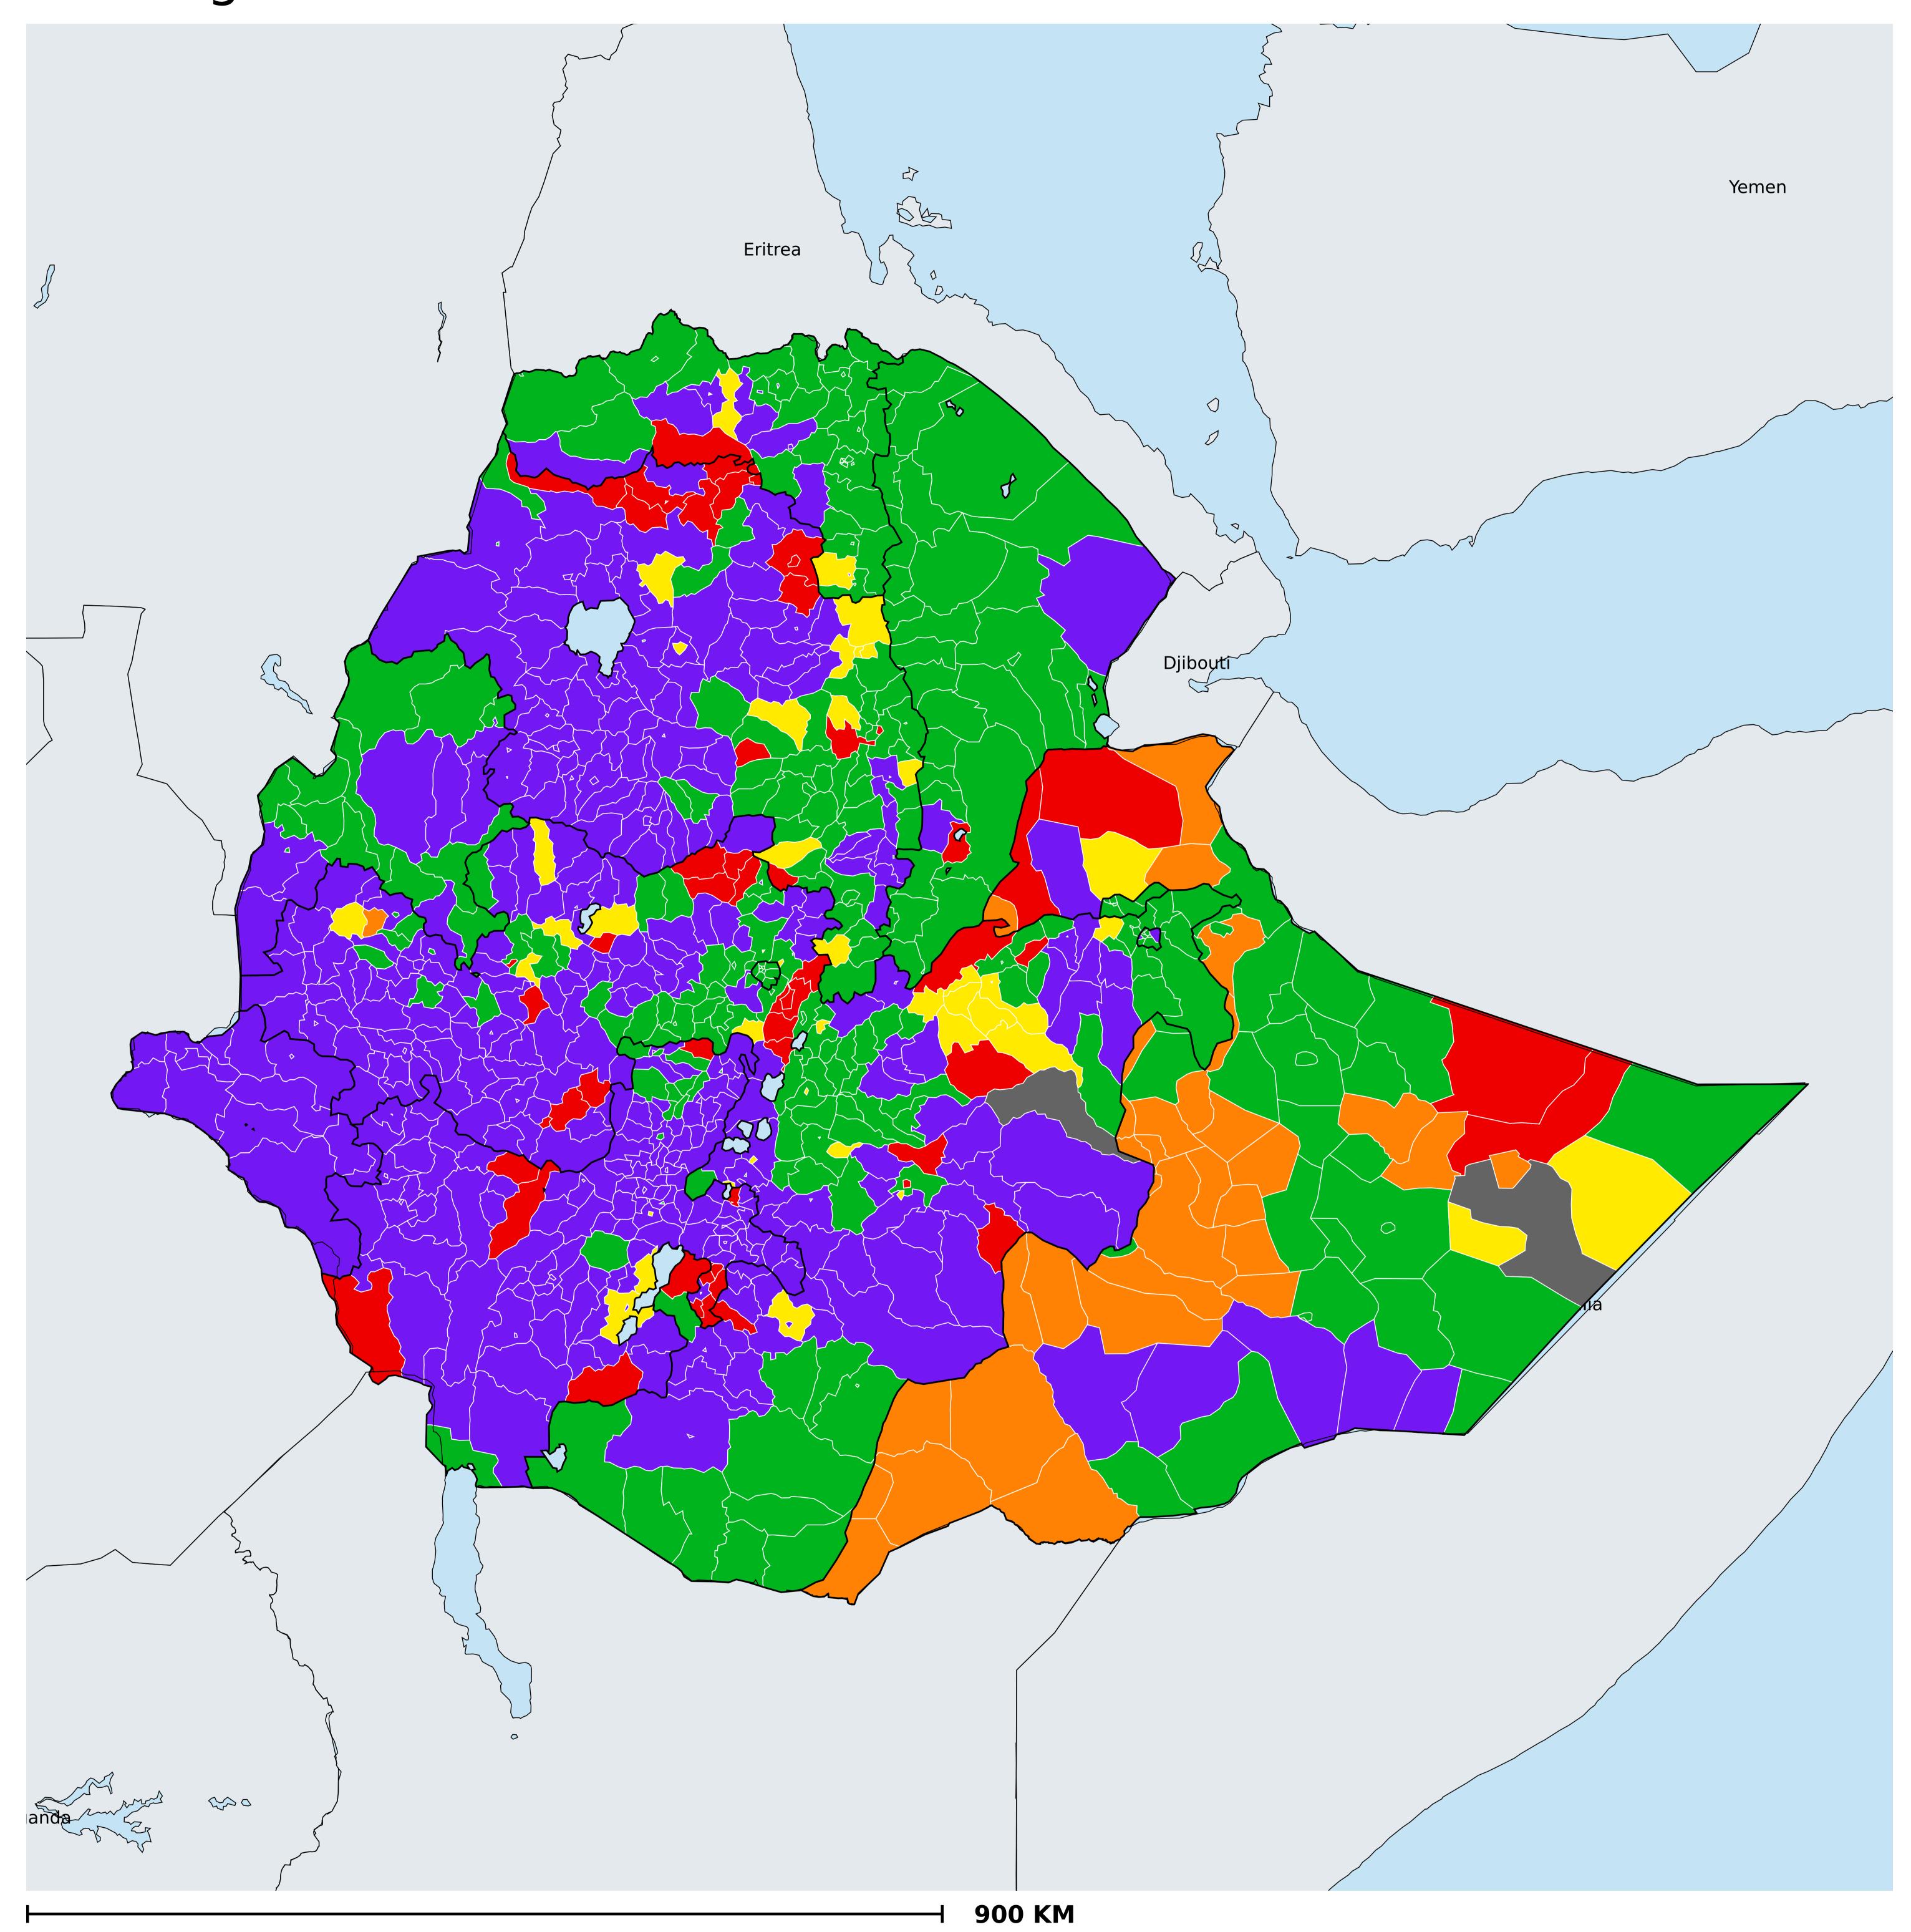

## Ethiopia (2015)

## Geographic coverage - Total population requiring treatment MDA/PC coverage of STH

Boundaries, names and designations used here do not imply expression of WHO opinion concerning the legal status of any country, territory or area, or of its authorities, or concerning delimitation of frontiers or boundaries. Dotted / dashed lines represent approximate border lines for which there may not yet be full agreement.

Soil-transmitted helminthiasis > MDA/PC coverage > Geographic coverage - Total population requiring treatment

Endemicity unknown
PC not required
PC delivered
PC not delivered - Moderate endemicity
PC not delivered - High endemicity
No data available