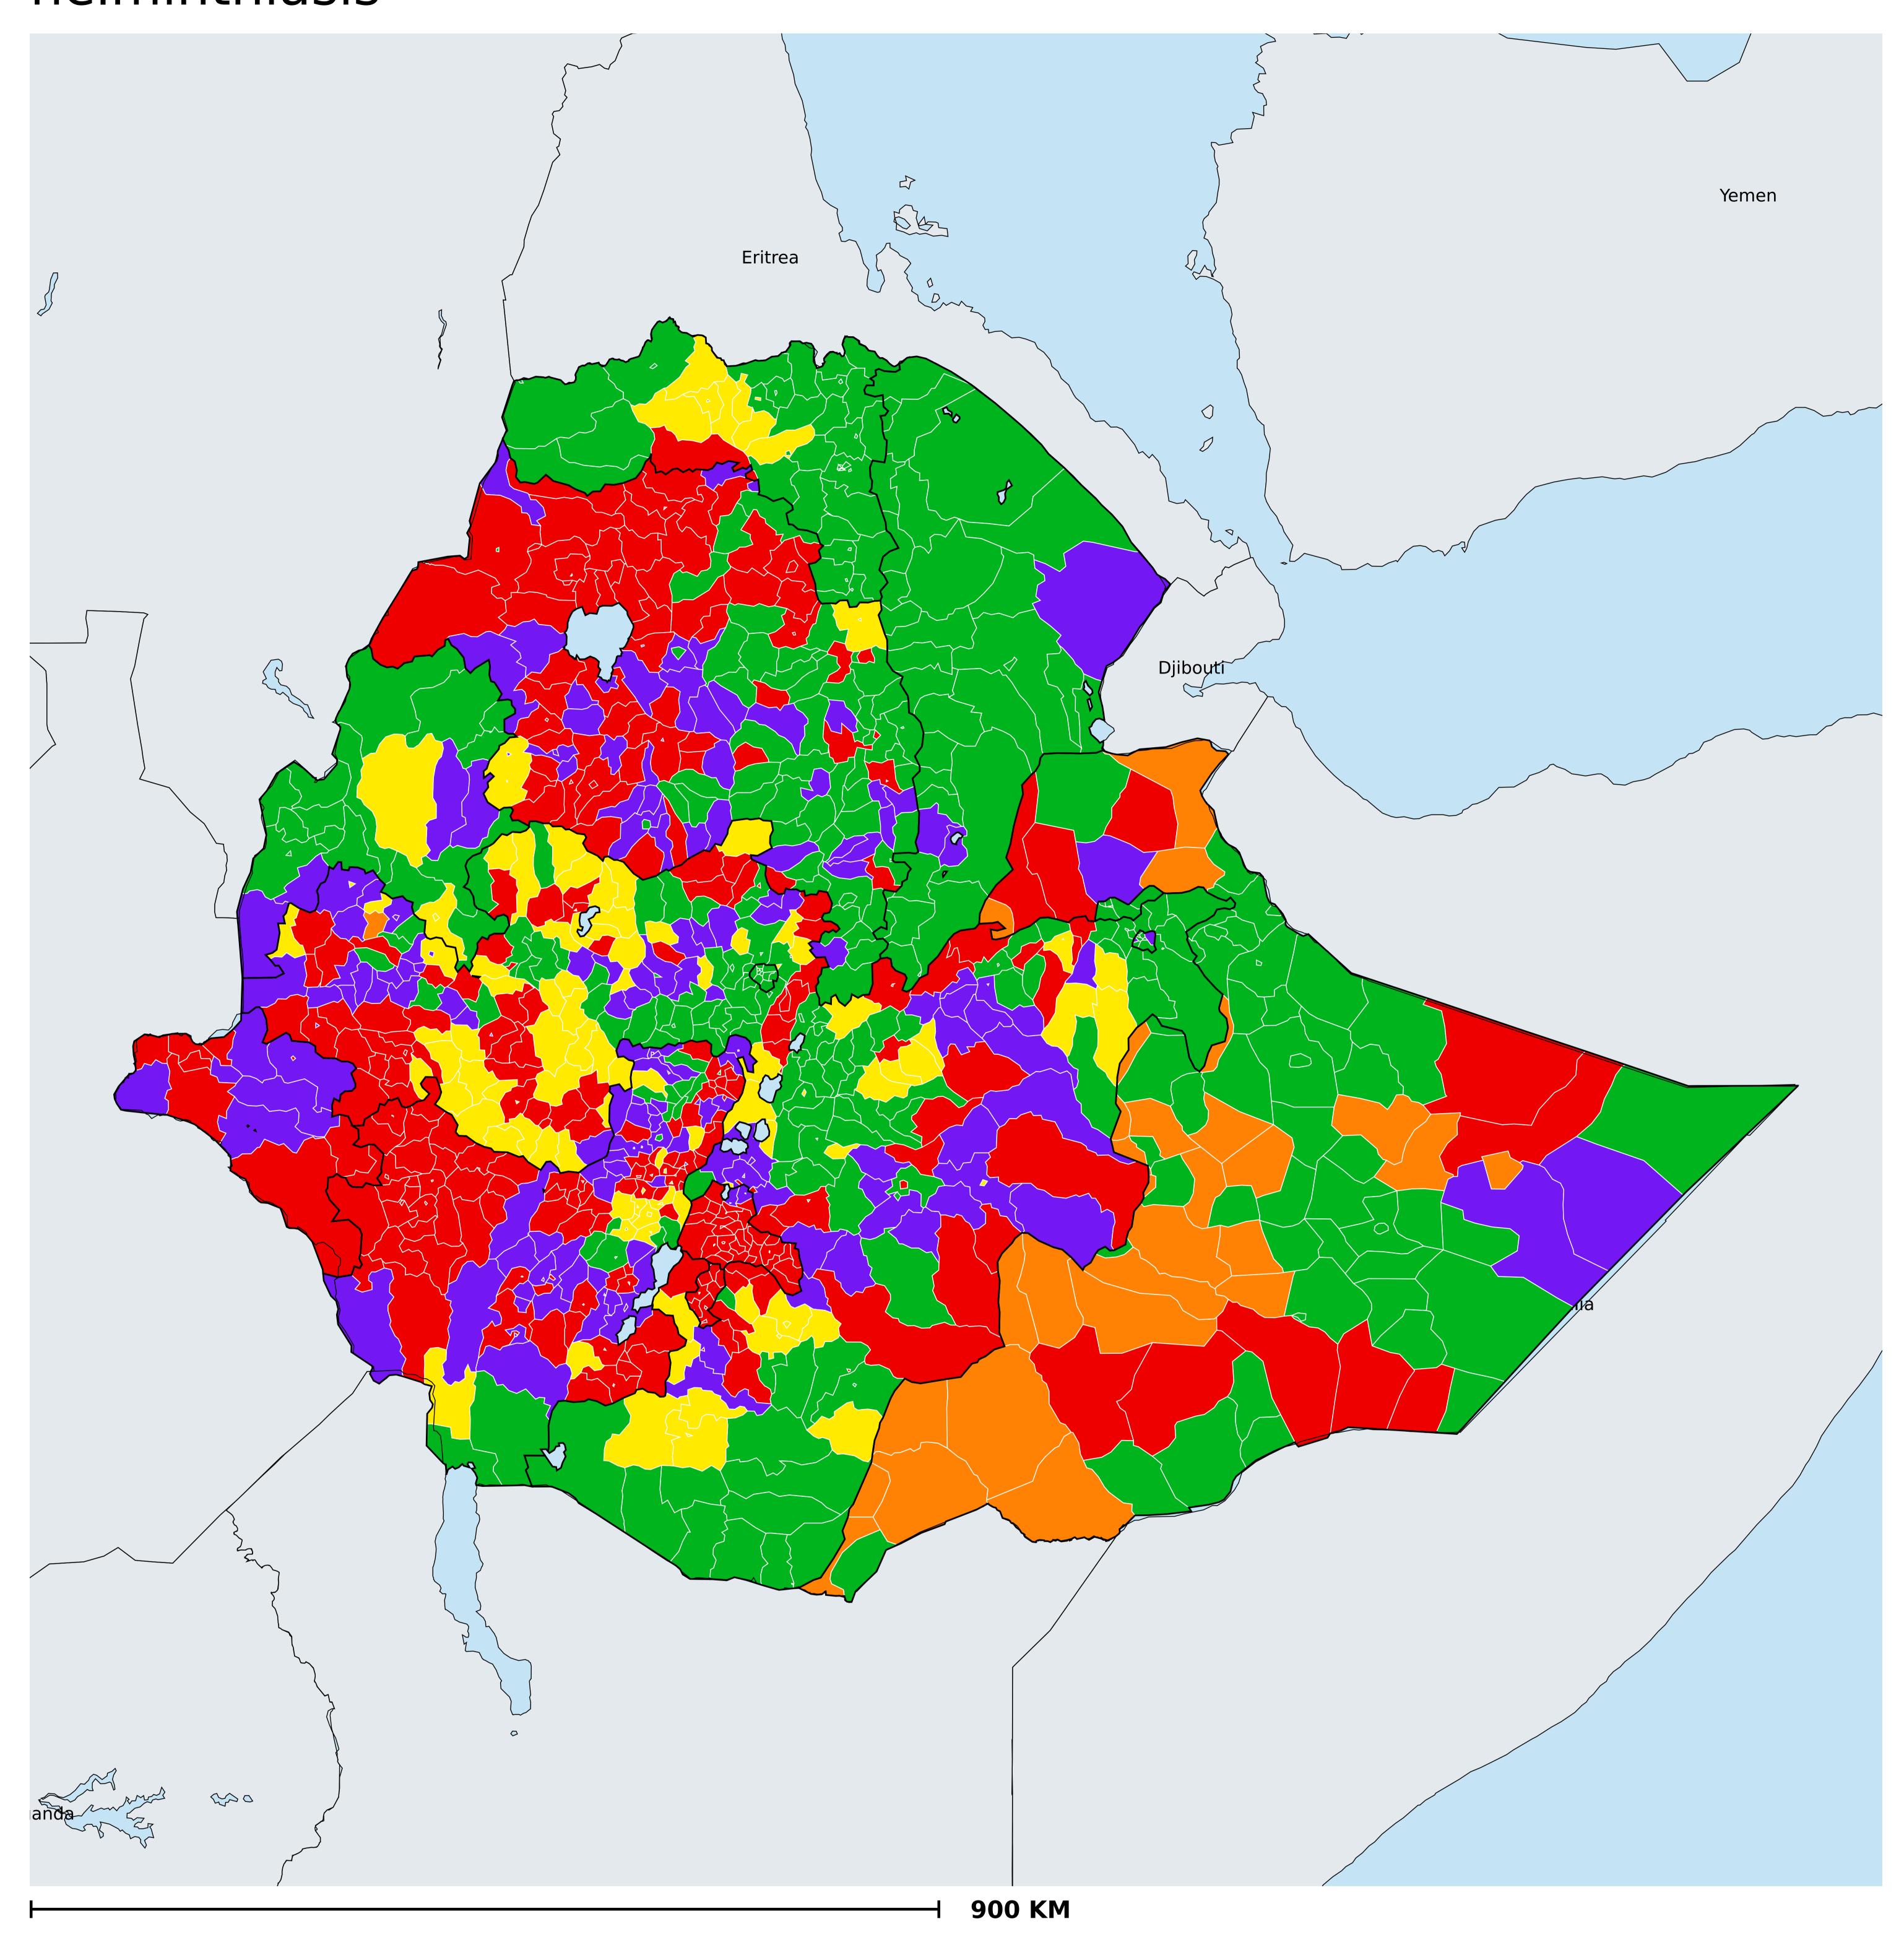

## Ethiopia (2021)

## Geographic coverage - SAC MDA/PC coverage of Soil-transmitted helminthiasis

Boundaries, names and designations used here do not imply expression of WHO opinion concerning the legal status of any country, territory or area, or of its authorities, or concerning delimitation of frontiers or boundaries. Dotted / dashed lines represent approximate border lines for which there may not yet be full agreement.

Soil-transmitted helminthiasis > MDA/PC coverage > Geographic coverage - SAC

Endemicity unknown
PC not required
PC delivered
Surveillance (prevalence <2%)
PC not delivered - Moderate endemicity
PC not delivered - High endemicity
No data available