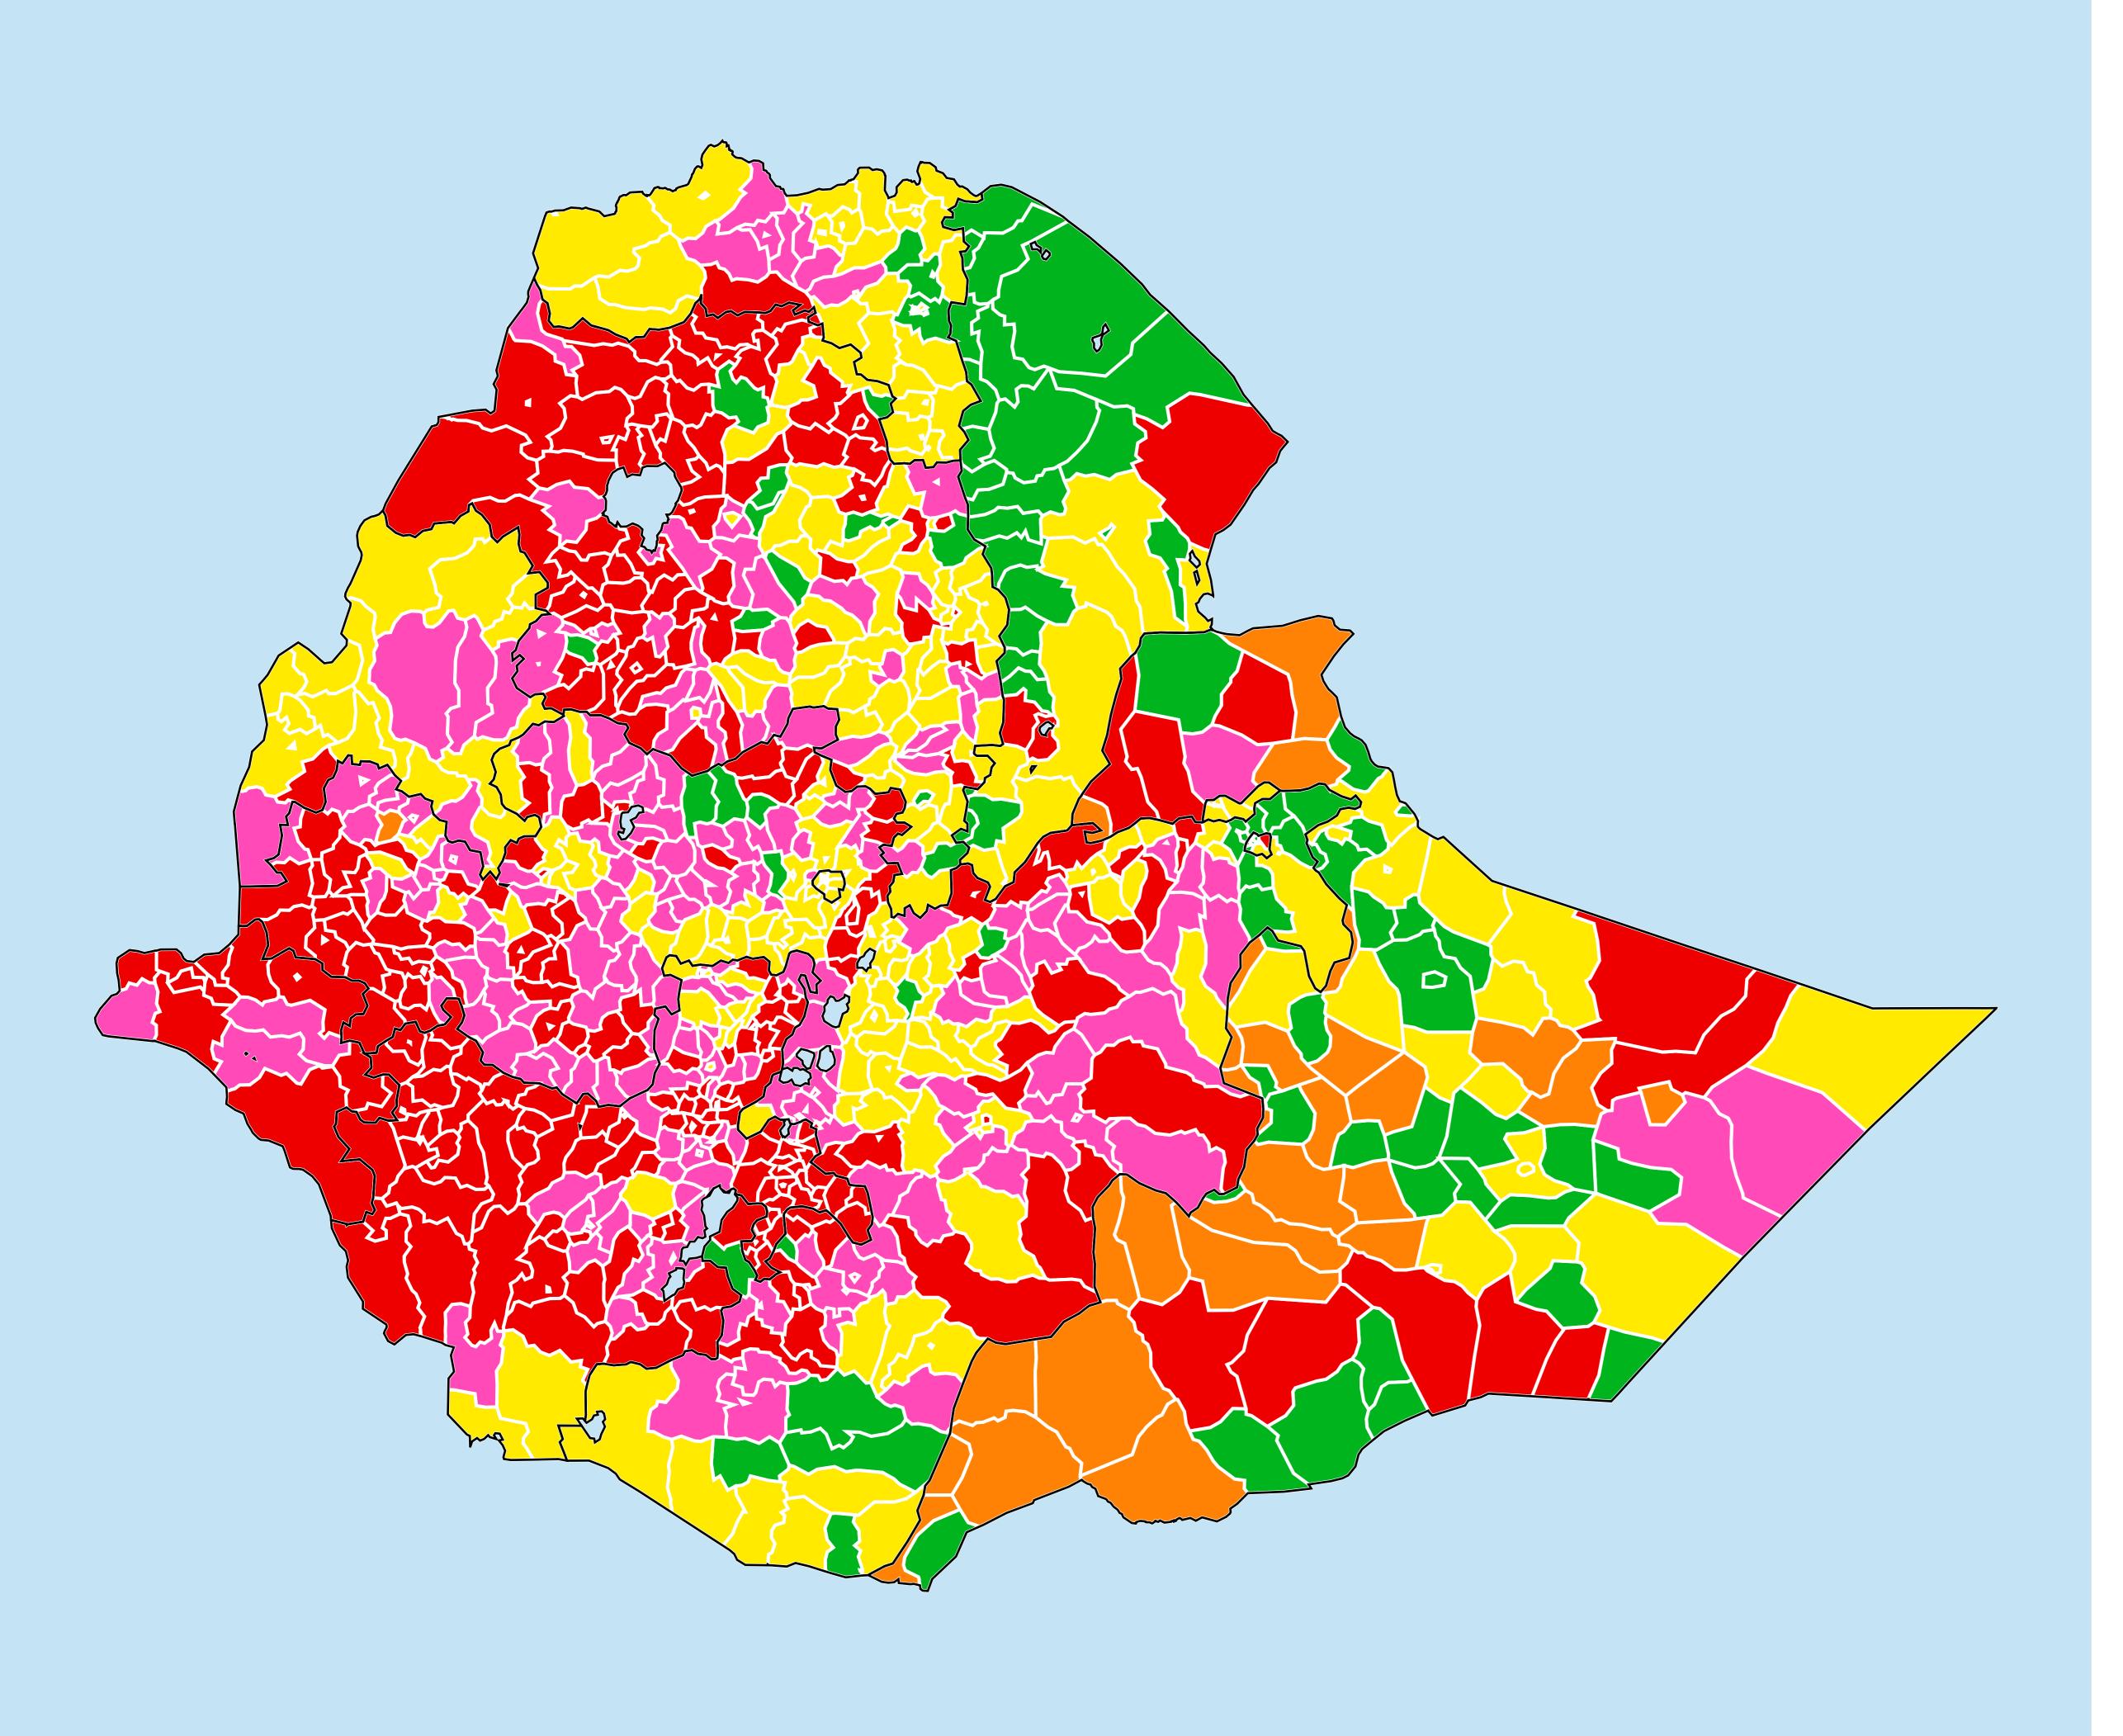

## Ethiopia (2018)

## Status of Soil-transmitted helminthiasis Elimination

## Soil-transmitted helminthiasis > Endemicity

Boundaries, names and designations used here do not imply expression of WHO opinion concerning the legal status of any country, territory or area, or of its authorities, or concerning delimitation of frontiers or boundaries. Dotted / dashed lines represent approximate border lines for which there may not yet be full agreement.

## **Data Source:**

Data provided by health ministries to ESPEN through WHO reporting processes. All reasonable precautions have been taken to verify this information

Copyright 2023 WHO. All rights reserved. Generated 18 September 2023