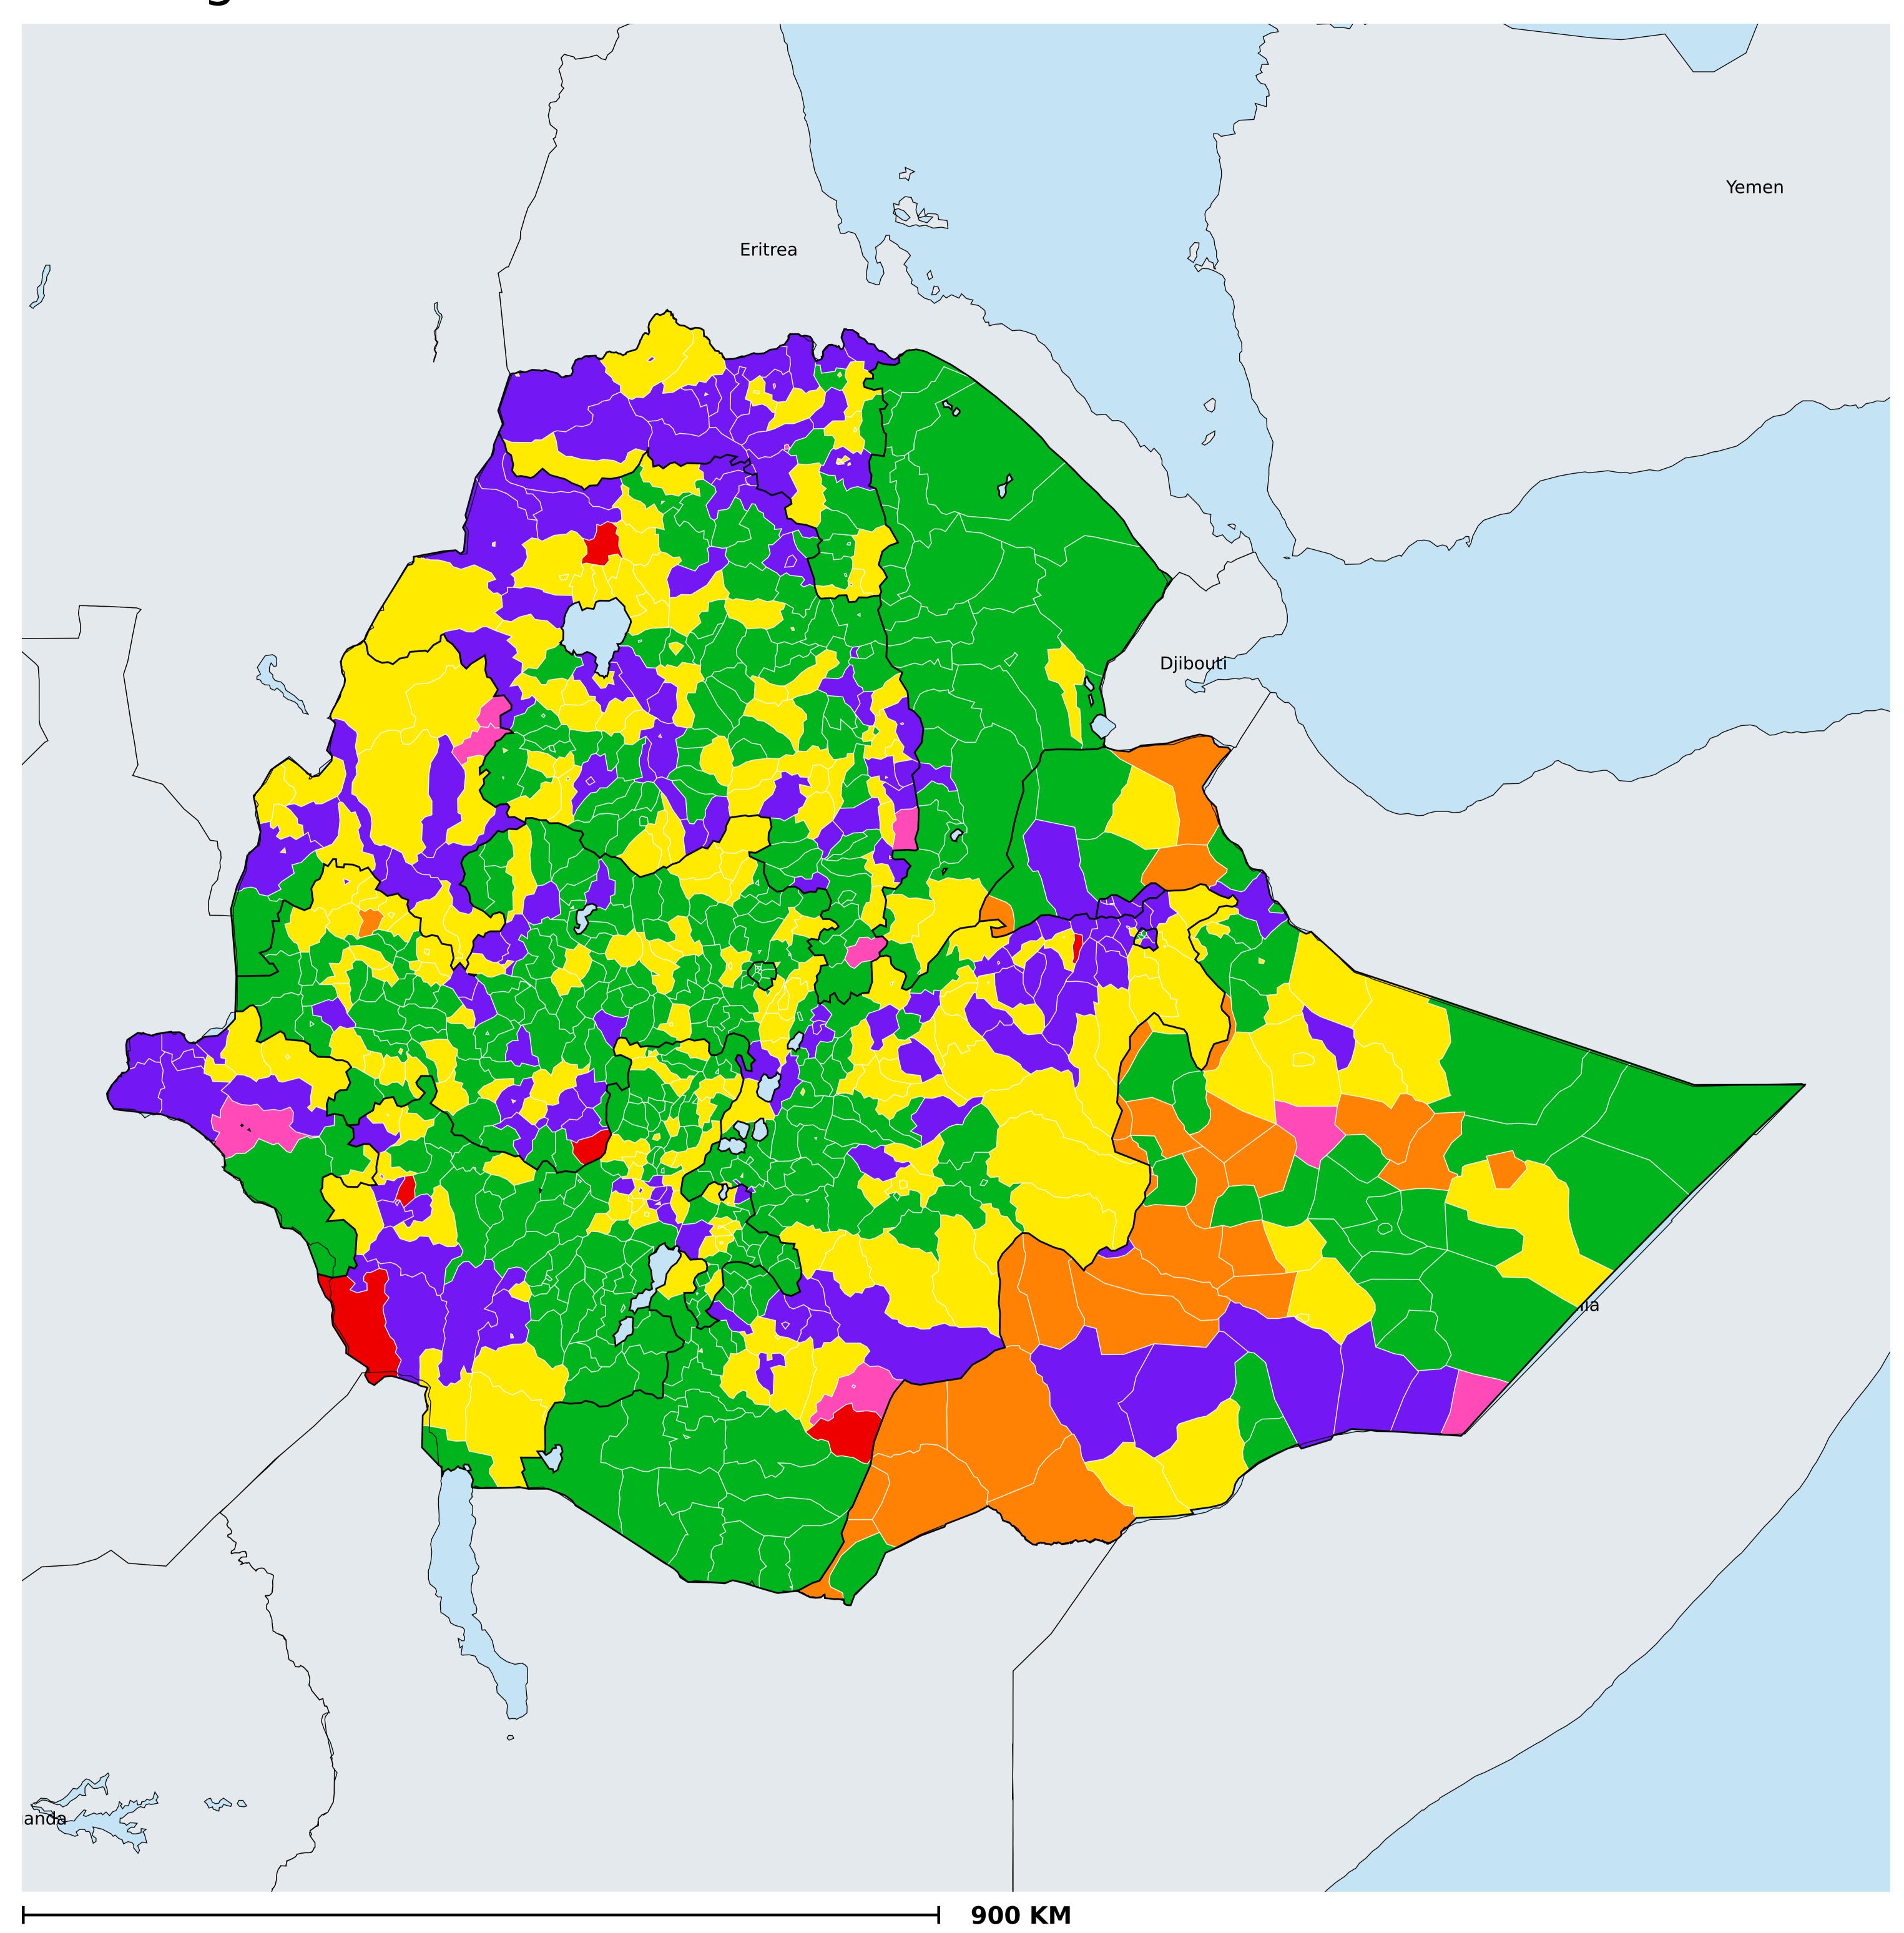

## Ethiopia (2017)

Therapeutic coverage - Total population requiring treatment MDA/PC coverage of Schistosomiasis

Boundaries, names and designations used here do not imply expression of WHO opinion concerning the legal status of any country, territory or area, or of its authorities, or concerning delimitation of frontiers or boundaries. Dotted / dashed lines represent approximate border lines for which there may not yet be full agreement.

Schistosomiasis > MDA/PC coverage > Therapeutic coverage - Total population requiring treatment

Endemicity unknown

PC not required

PC not delivered - High endemicity

PC not delivered - Low/Moderate endemicity

< 75% coverage

≥75% coverage

No data available