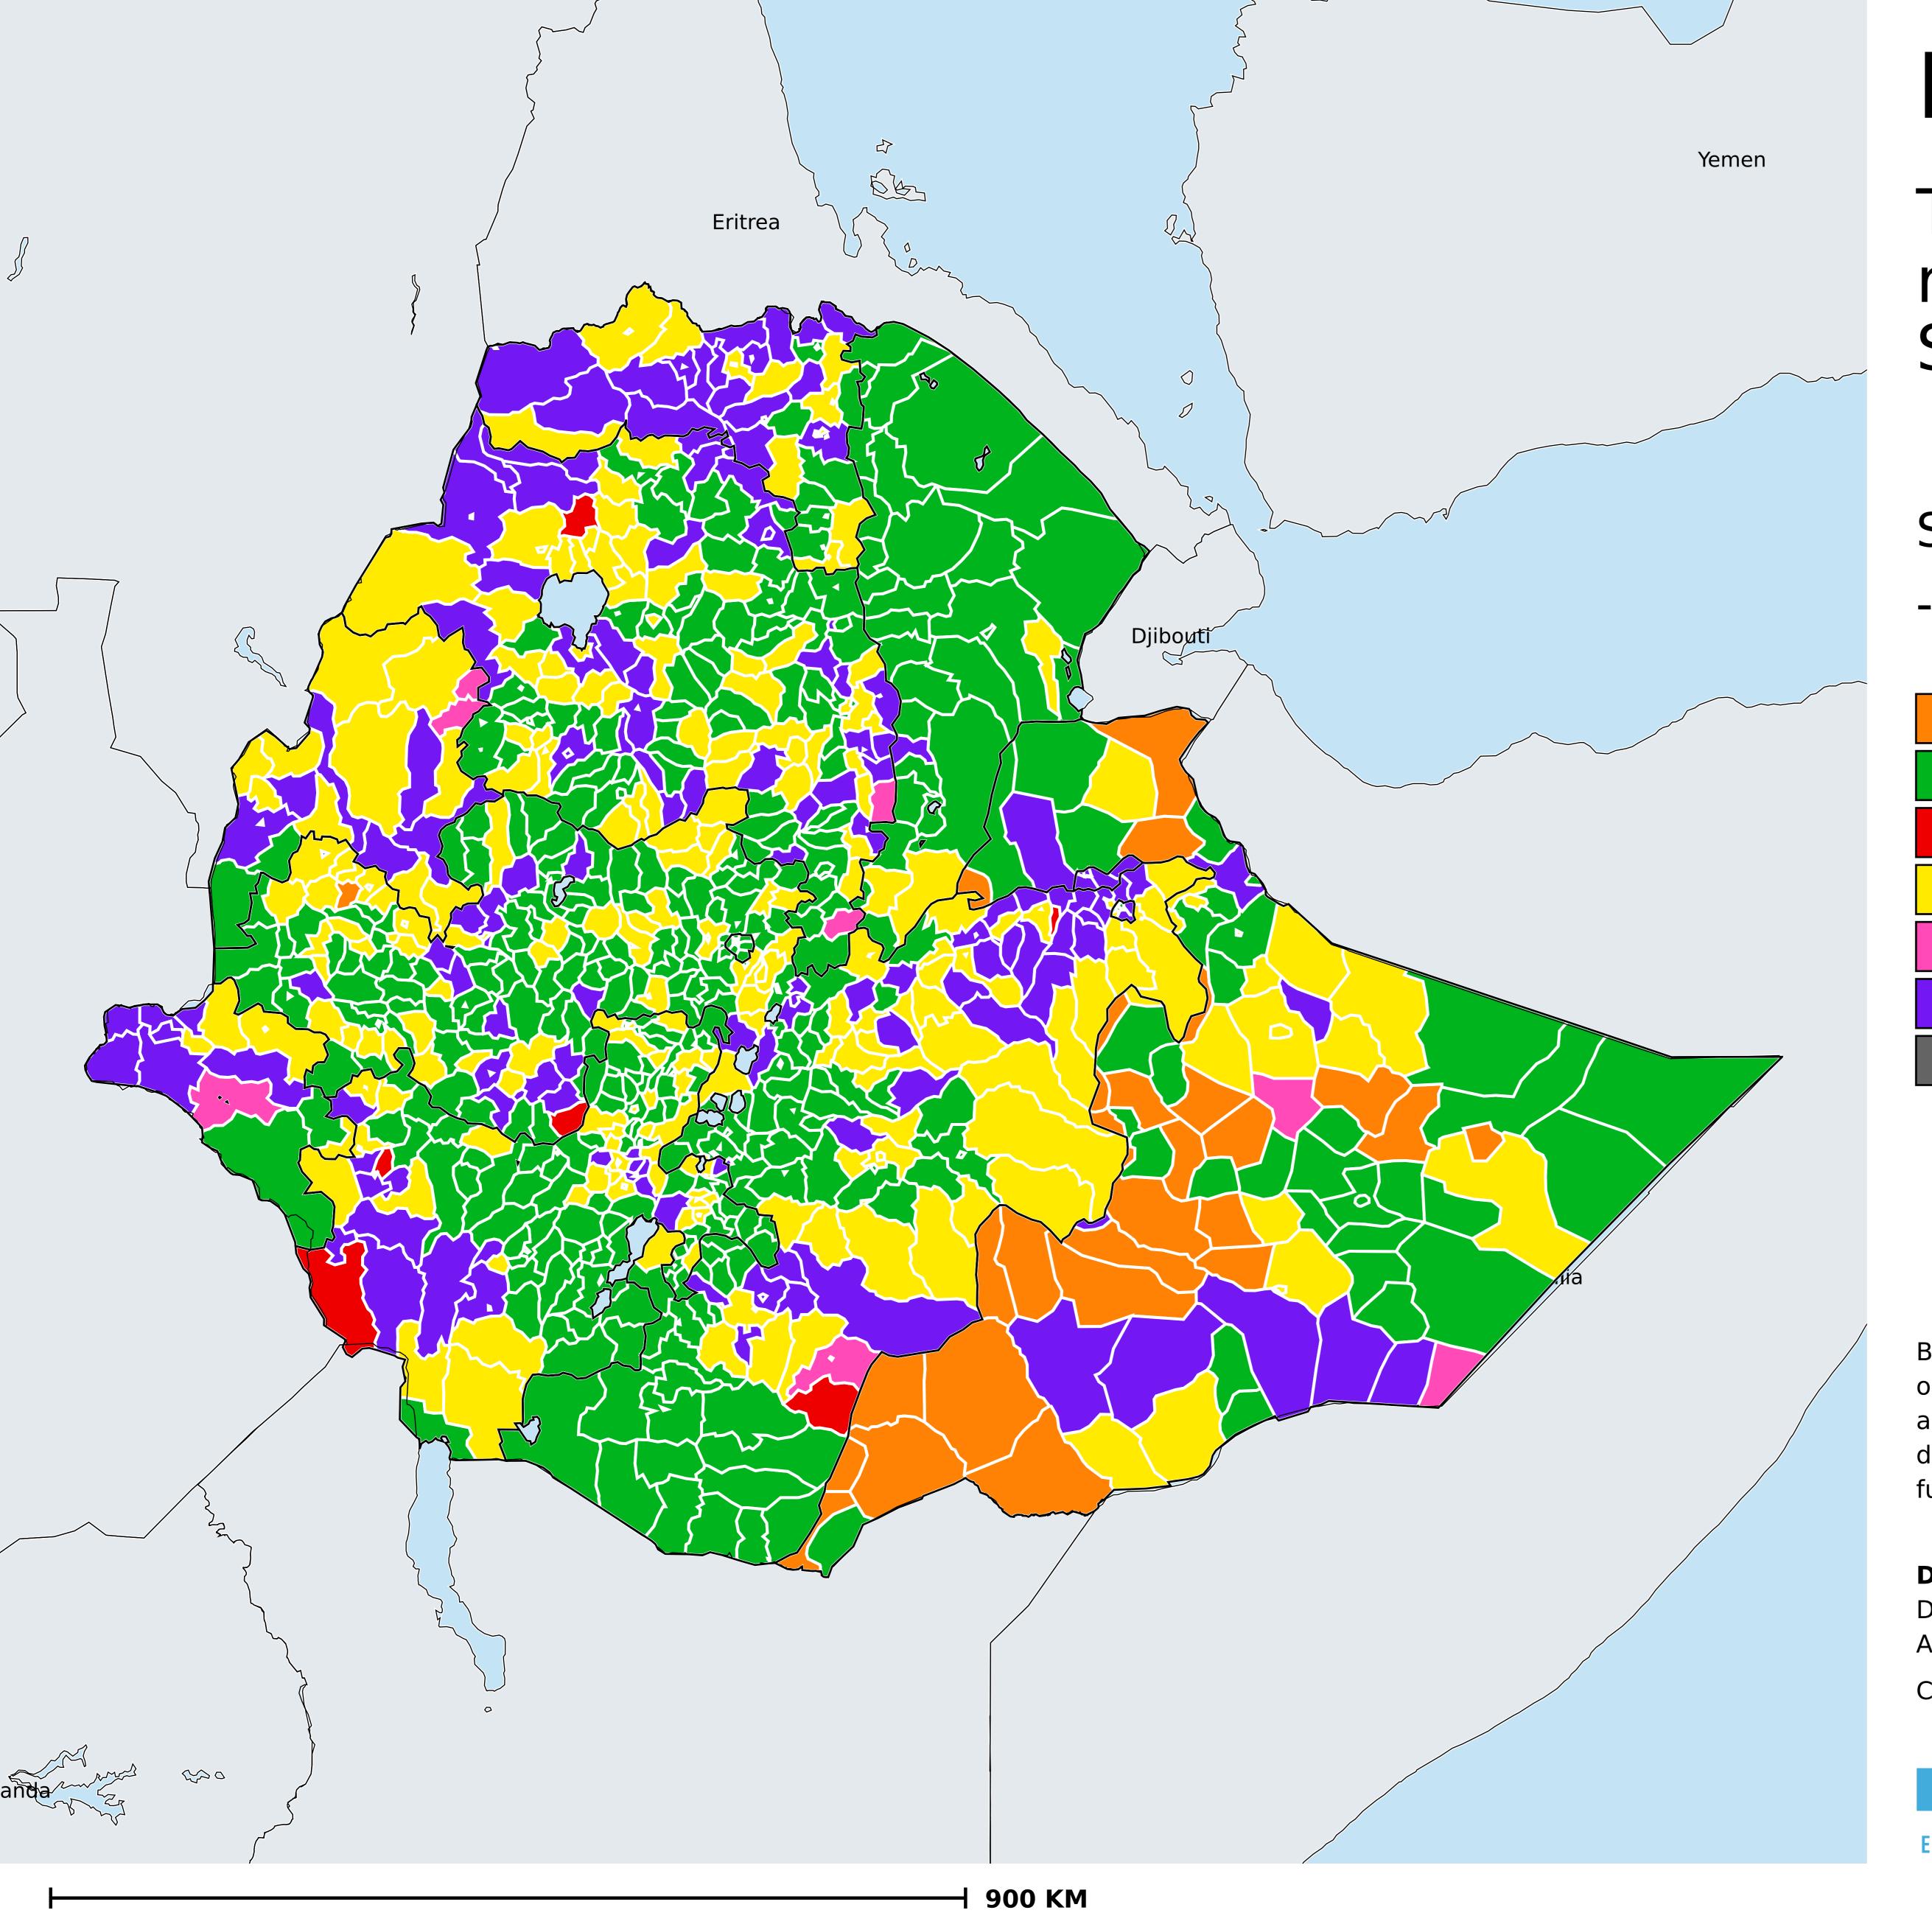

## Ethiopia (2017)

Therapeutic coverage - Total population requiring treatment MDA/PC coverage of Schistosomiasis

Schistosomiasis > MDA/PC coverage > Therapeutic coverage

- Total population requiring treatment

Endemicity unknown

PC not required

PC not delivered - High endemicity

PC not delivered - Low/Moderate endemicity

< 75% coverage

≥75% coverage

No data available

Boundaries, names and designations used here do not imply expression of WHO opinion concerning the legal status of any country, territory or area, or of its authorities, or concerning delimitation of frontiers or boundaries. Dotted / dashed lines represent approximate border lines for which there may not yet be full agreement.

## **Data Source:**

Data provided by health ministries to ESPEN through WHO reporting processes. All reasonable precautions have been taken to verify this information

Copyright 2023 WHO. All rights reserved. Generated 18 September 2023