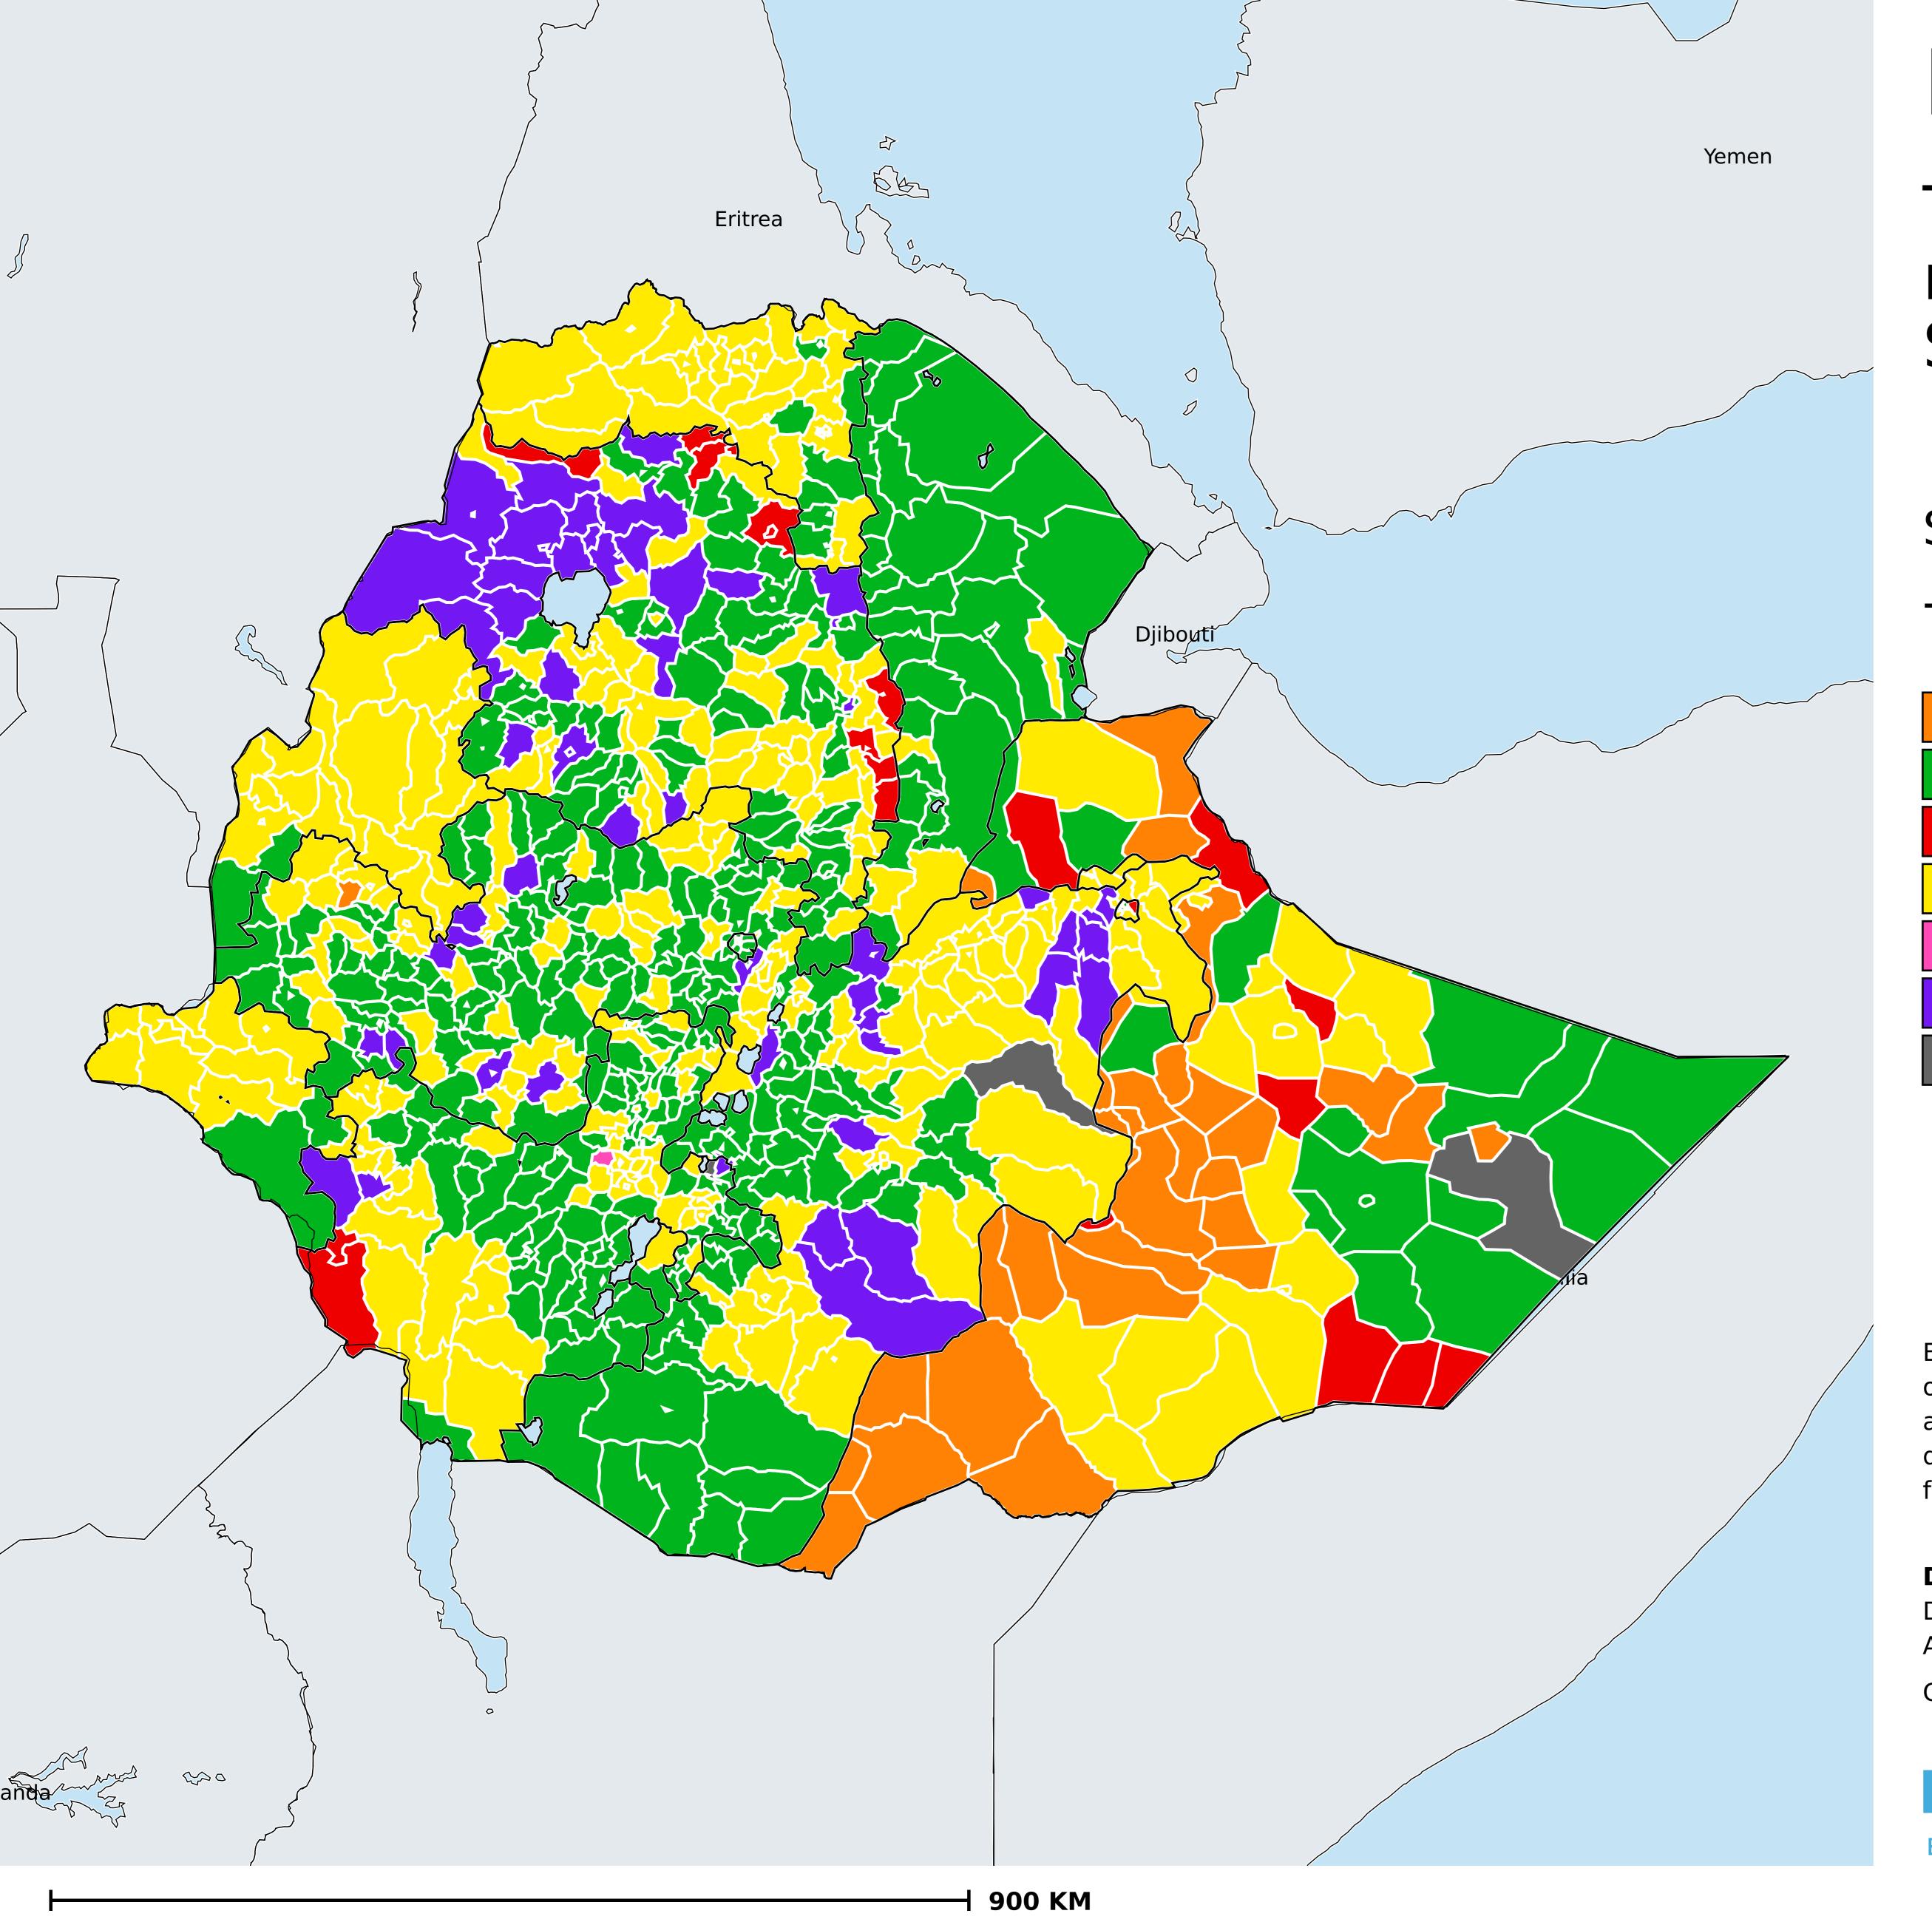

## Ethiopia (2014)

Therapeutic coverage - Total population requiring treatment MDA/PC coverage of Schistosomiasis

Schistosomiasis > MDA/PC coverage > Therapeutic coverage

- Total population requiring treatment

Endemicity unknown

PC not required

PC not delivered - High endemicity

PC not delivered - Low/Moderate endemicity

< 75% coverage

≥75% coverage

No data available

Boundaries, names and designations used here do not imply expression of WHO opinion concerning the legal status of any country, territory or area, or of its authorities, or concerning delimitation of frontiers or boundaries. Dotted / dashed lines represent approximate border lines for which there may not yet be full agreement.

## **Data Source:**

Data provided by health ministries to ESPEN through WHO reporting processes. All reasonable precautions have been taken to verify this information

Copyright 2023 WHO. All rights reserved. Generated 18 September 2023