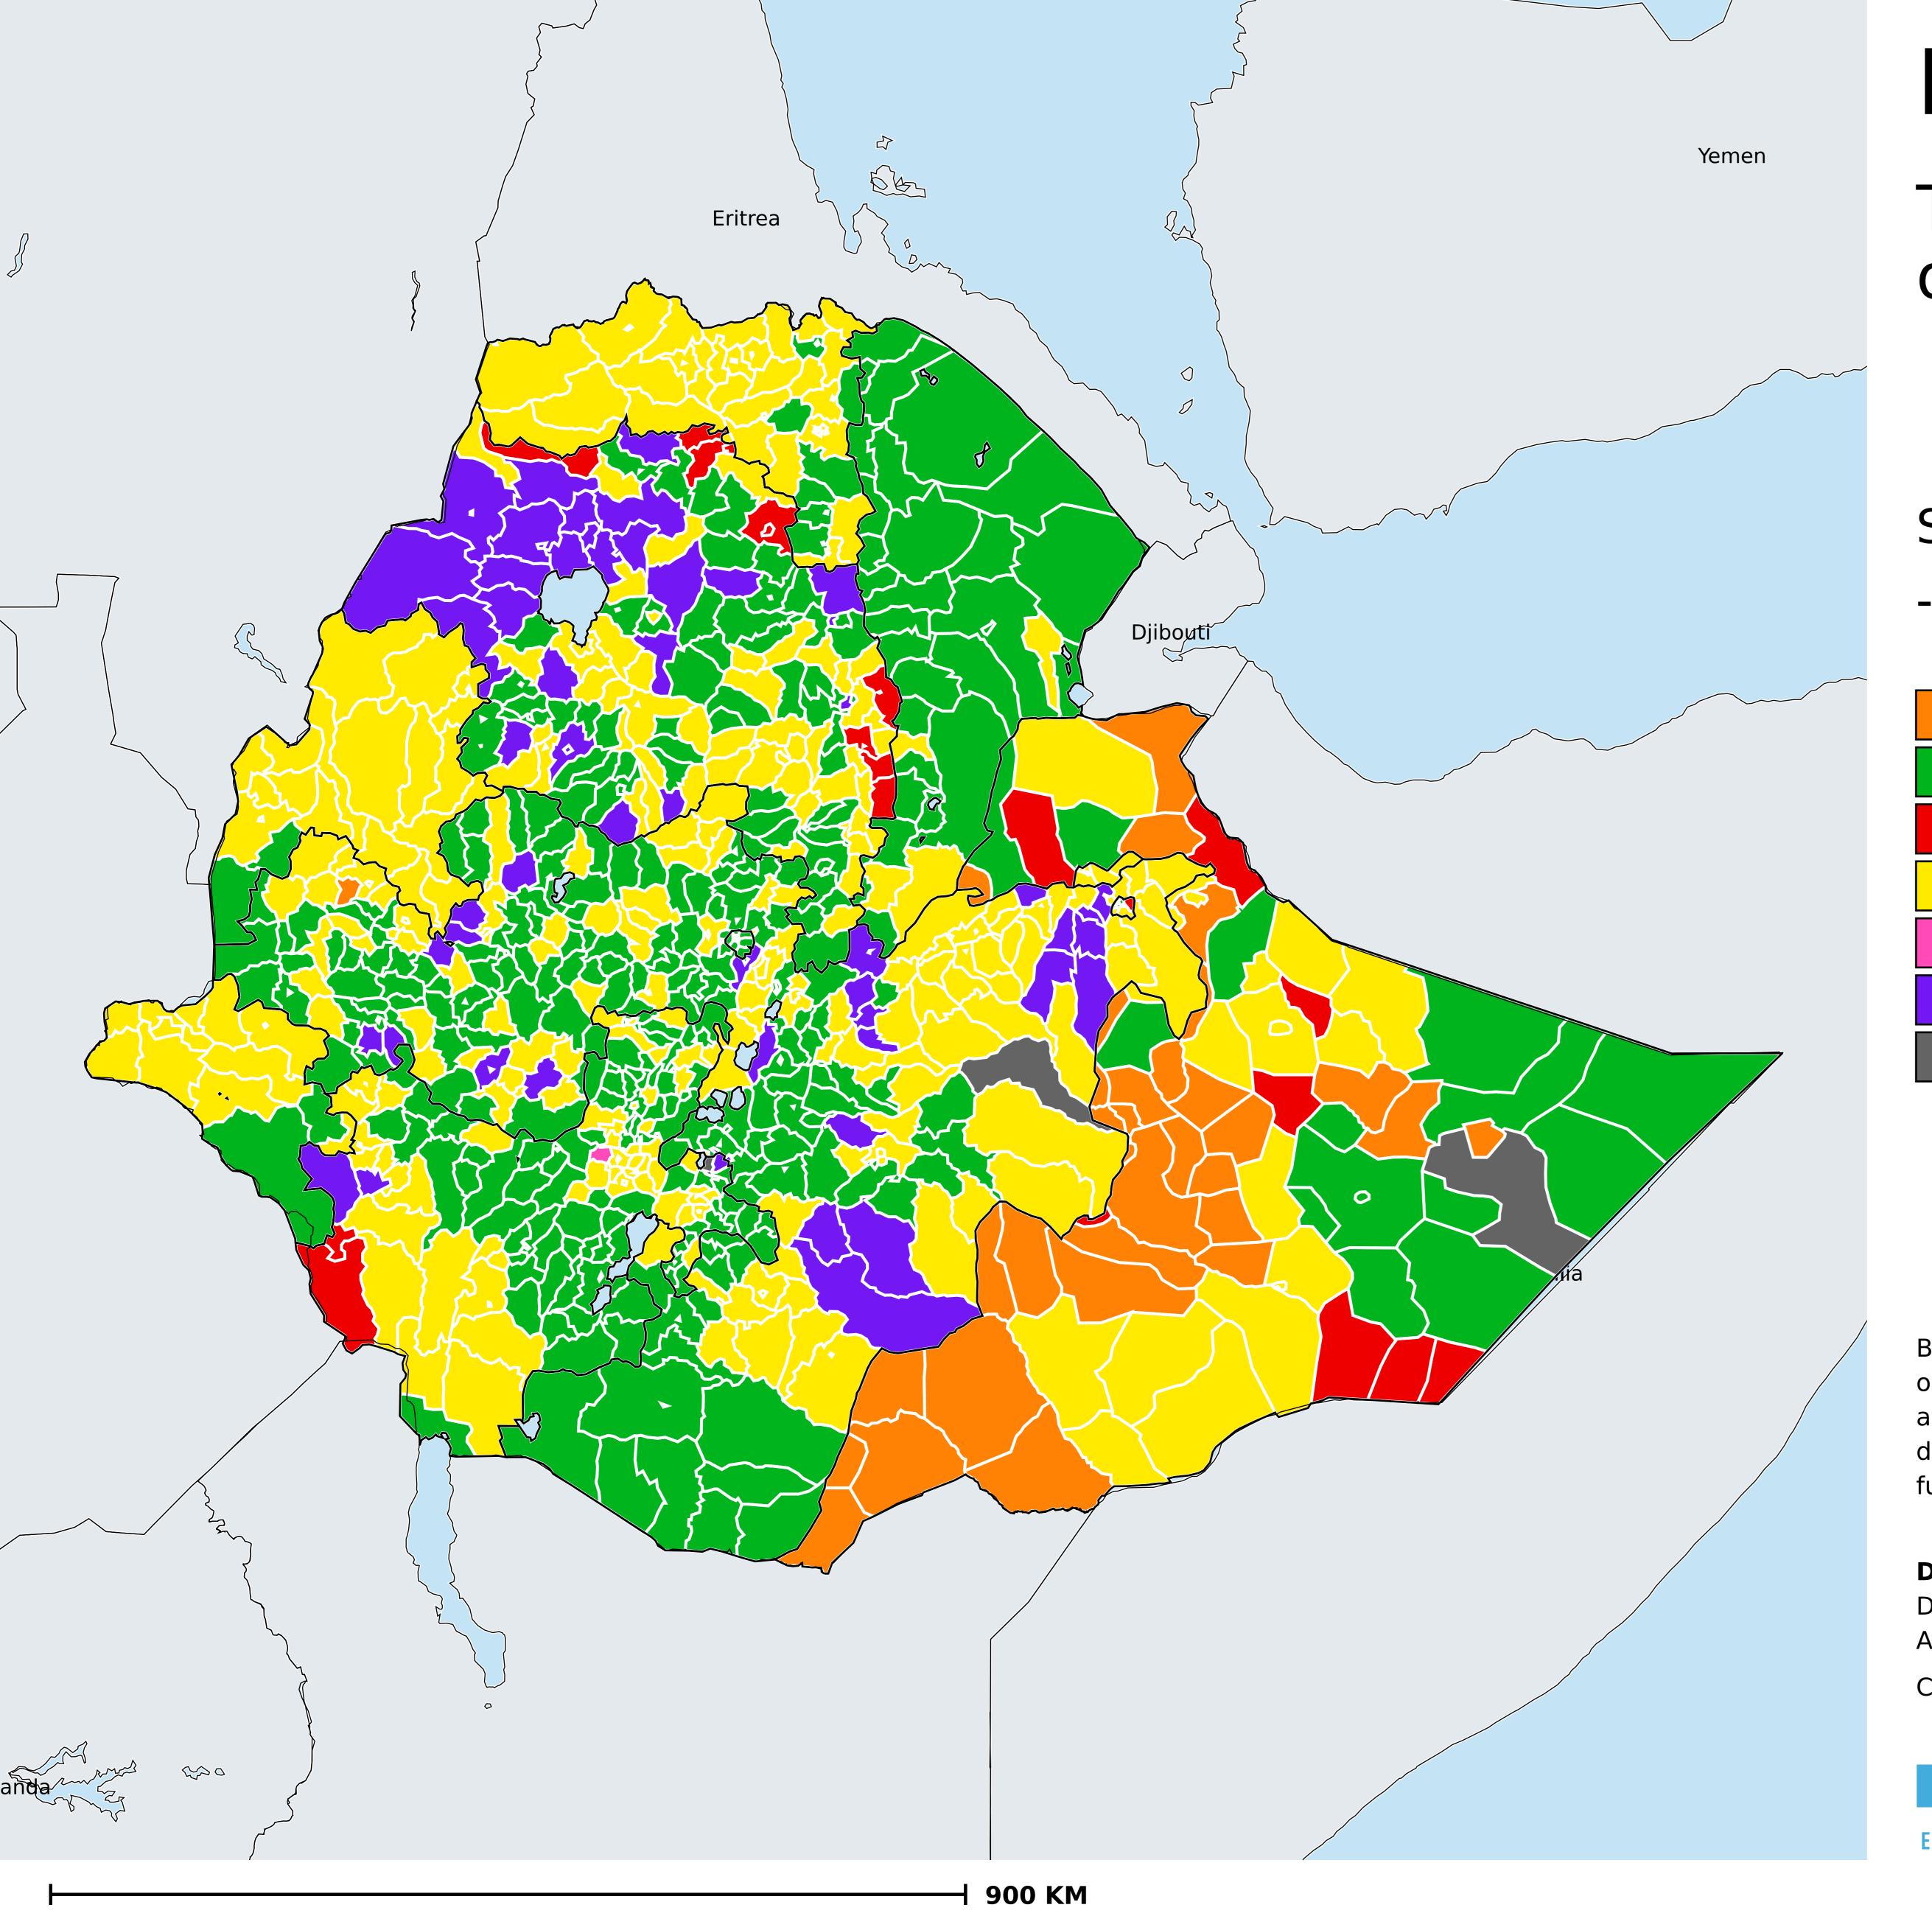

## Ethiopia (2014)

Therapeutic coverage - SAC MDA/PC coverage of Schistosomiasis

Schistosomiasis > MDA/PC coverage > Therapeutic coverage - SAC

Endemicity unknown

PC not required

PC not delivered - High endemicity

PC not delivered - Low/Moderate endemicity

< 75% coverage

≥75% coverage

No data available

Boundaries, names and designations used here do not imply expression of WHO opinion concerning the legal status of any country, territory or area, or of its authorities, or concerning delimitation of frontiers or boundaries. Dotted / dashed lines represent approximate border lines for which there may not yet be full agreement.

## **Data Source:**

Data provided by health ministries to ESPEN through WHO reporting processes. All reasonable precautions have been taken to verify this information

Copyright 2023 WHO. All rights reserved. Generated 18 September 2023