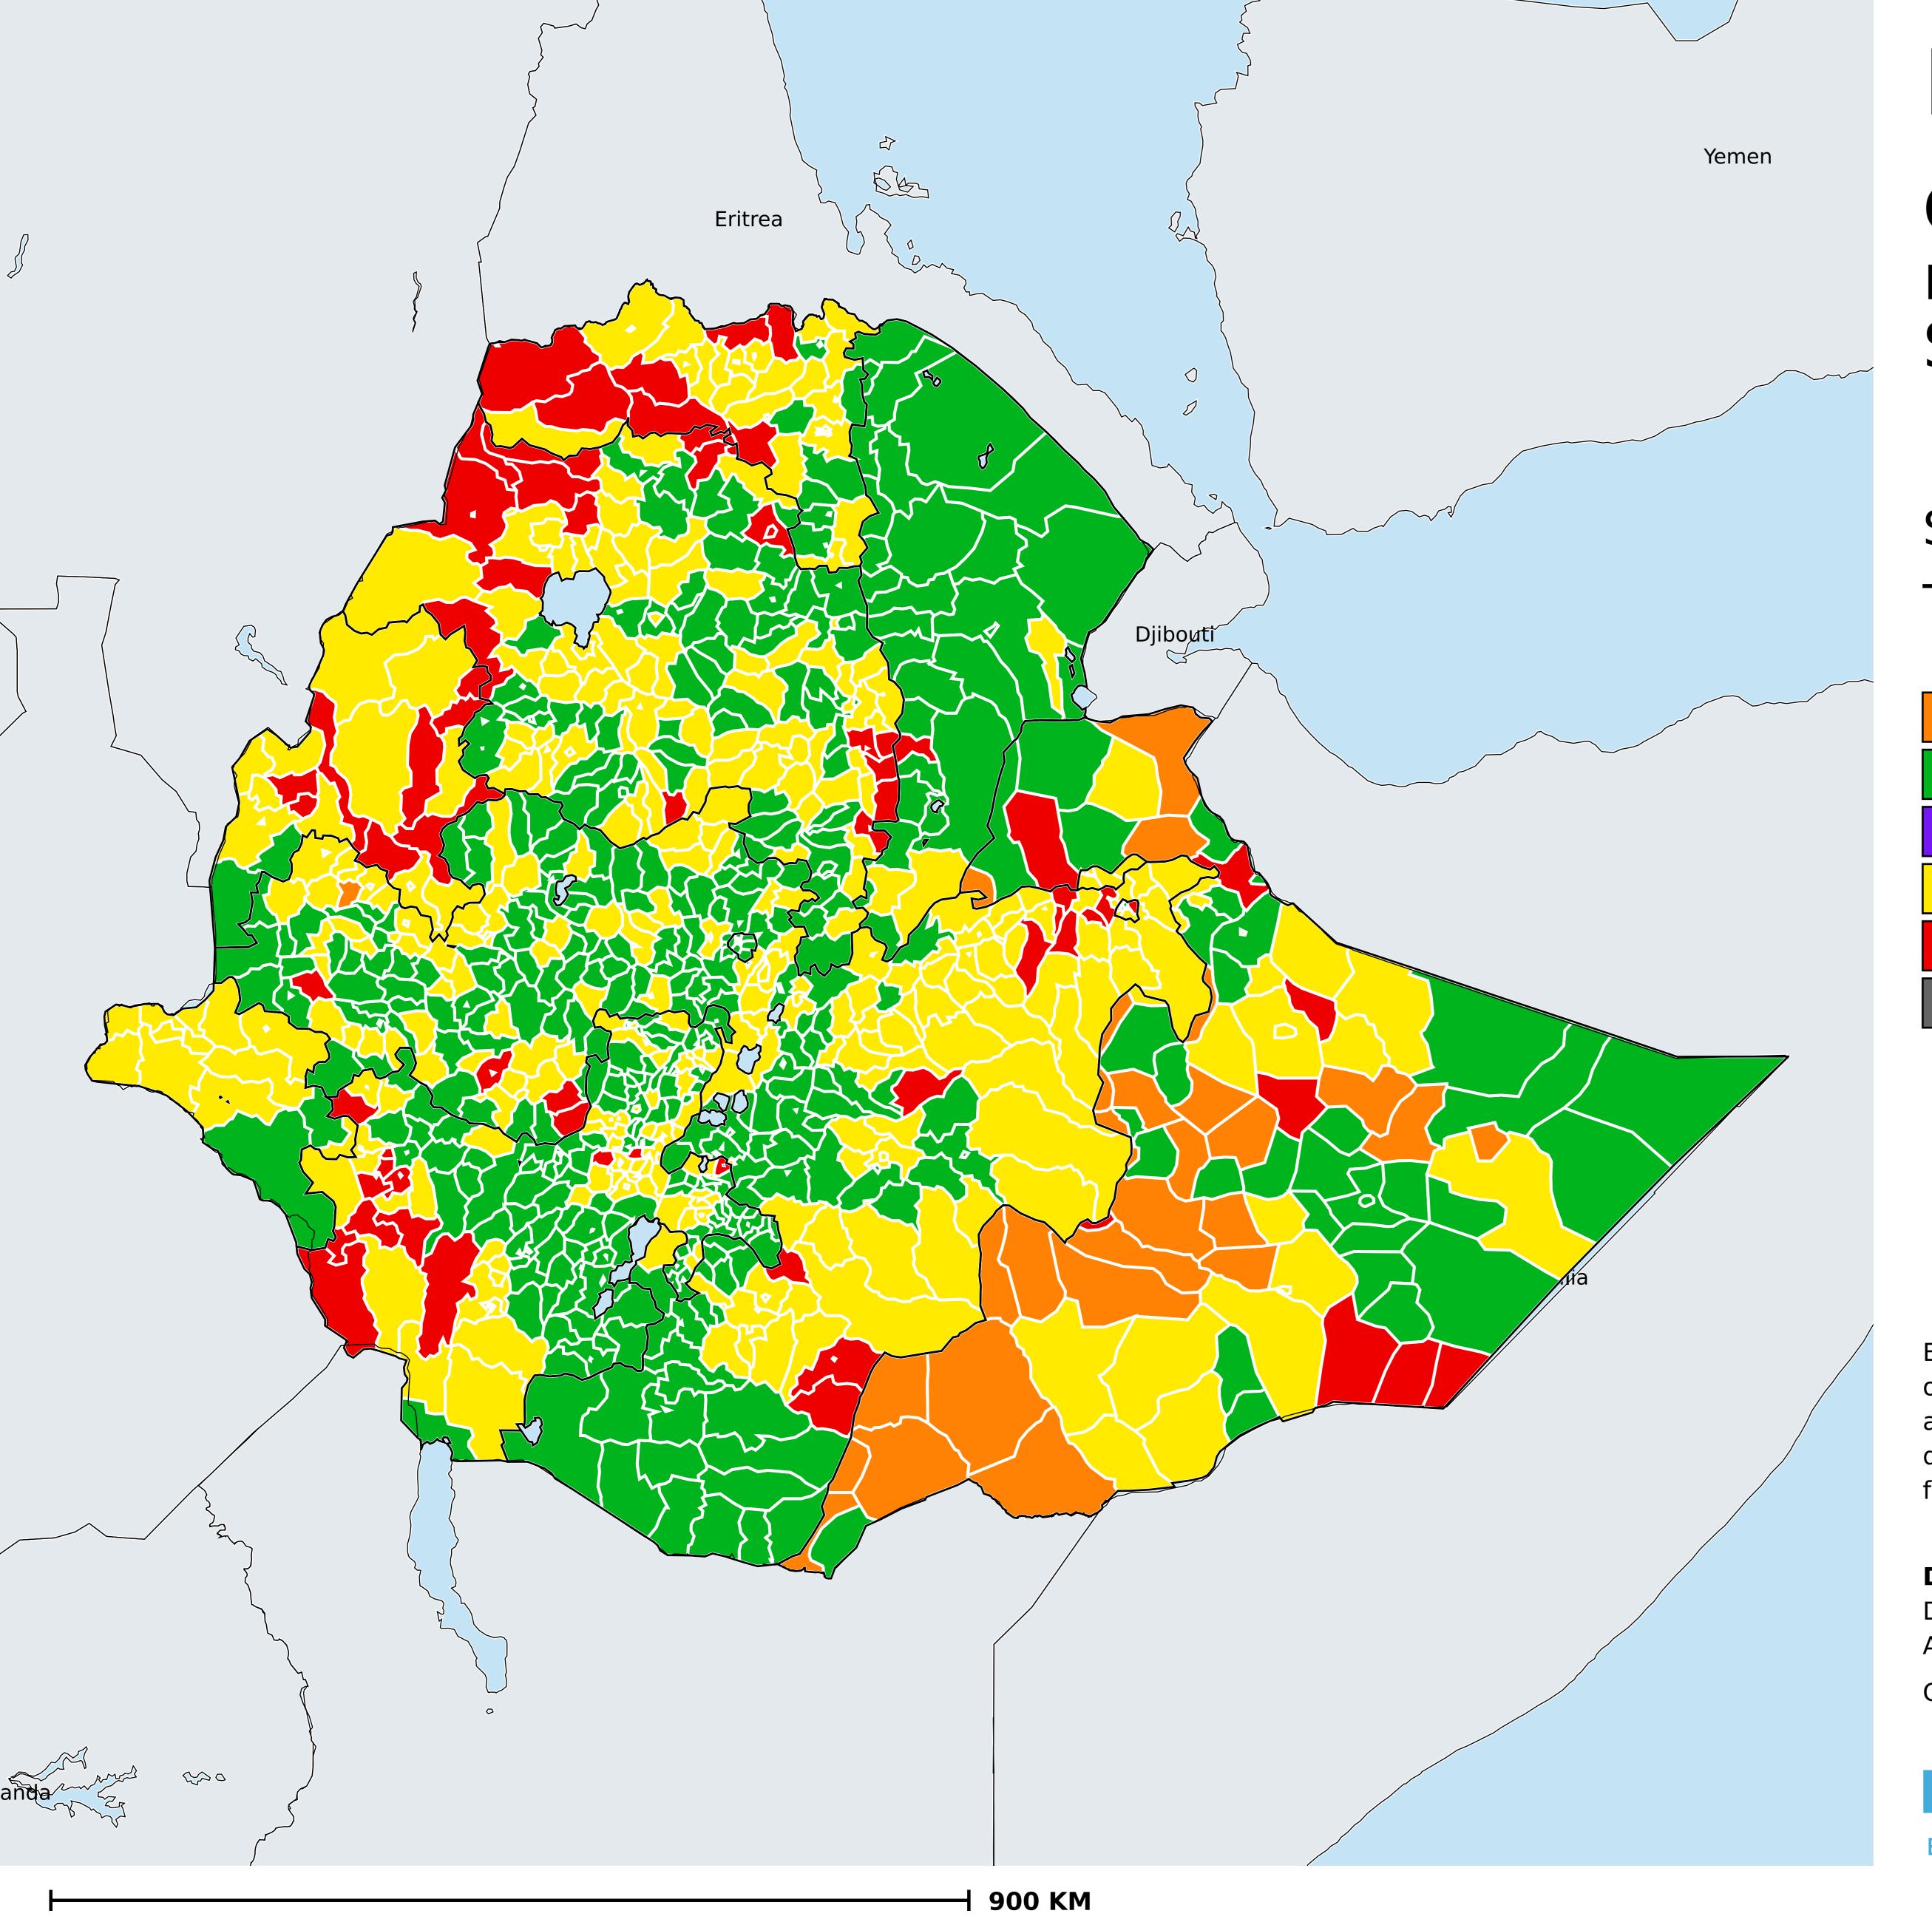

## Ethiopia (2020)

Geographic coverage - Total population requiring treatment MDA/PC coverage of Schistosomiasis

Schistosomiasis > MDA/PC coverage > Geographic coverage - Total population requiring treatment

Endemicity unknown
PC not required

PC delivered

PC not delivered - Low/Moderate endemicity

PC not delivered - High endemicity

No data available

Boundaries, names and designations used here do not imply expression of WHO opinion concerning the legal status of any country, territory or area, or of its authorities, or concerning delimitation of frontiers or boundaries. Dotted / dashed lines represent approximate border lines for which there may not yet be full agreement.

## **Data Source:**

Data provided by health ministries to ESPEN through WHO reporting processes. All reasonable precautions have been taken to verify this information

Copyright 2023 WHO. All rights reserved. Generated 18 September 2023